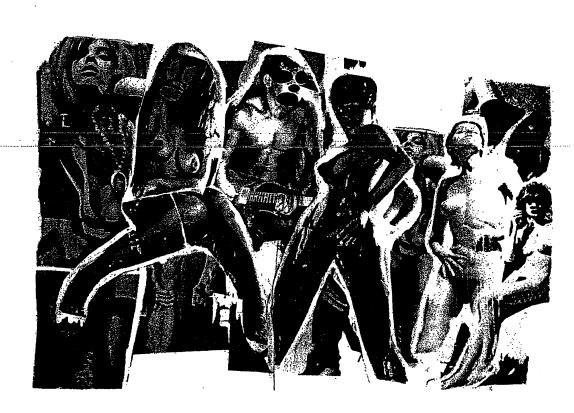

A-261

### Case 1:08-cv-11327-DAB Document 54-18 Filed 05/18/10 Page 2 of 8

**Richard Prince** *MC9 (White Panthers)*, 2008 Ink jet, acrylic and collage on canvas 98 x 132 inches 248.9 x 335.3 cm (Inv# RPS590)