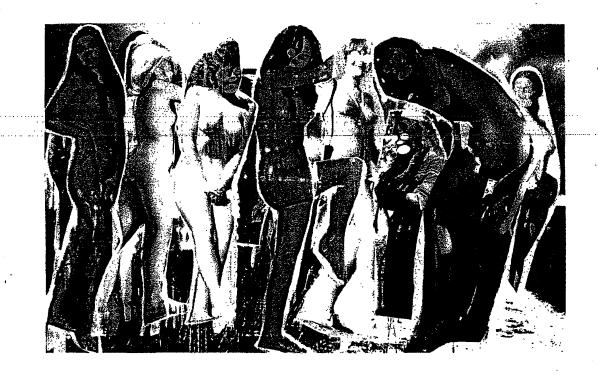

### Case 1:08-cv-11327-DAB Document 54-18 Filed 05/18/10 Page 2 of 8

**Richard Prince** *MC9 (White Panthers)*, 2008 Ink jet, acrylic and collage on canvas 98 x 132 inches 248.9 x 335.3 cm (Inv# RPS590)