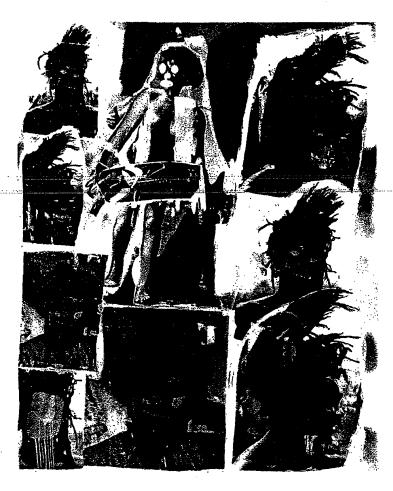

## **Richard Prince**

*Pumpsie Green*, 2008 Ink jet, acrylic and collage on canvas 77 x 100 1/2 inches 195.6 x 255.3 cm (Inv# RPS587)

\_\_\_\_\_