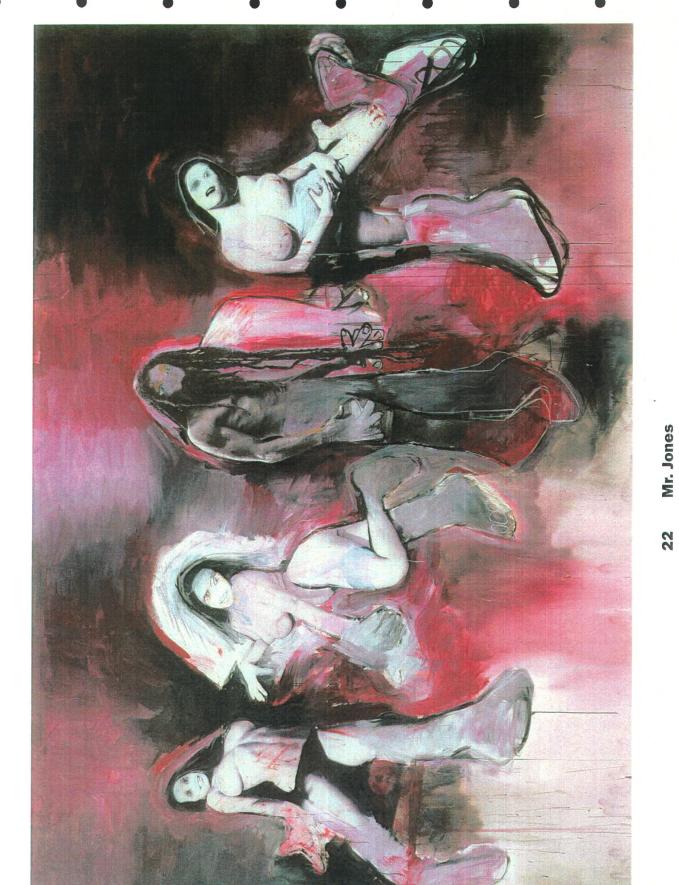

A-261

### Case 1:08-cv-11327-DAB Document 54-18 Filed 05/18/10 Page 2 of 8

**Richard Prince** *MC9 (White Panthers)*, 2008 Ink jet, acrylic and collage on canvas 98 x 132 inches 248.9 x 335.3 cm (Inv# RPS590)