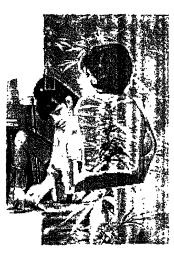

| Phone #        | Fax#           |
|----------------|----------------|
| 1-800-604-1199 | 1-800-551-9116 |

| Prince Canvas Jobs | S                | 1      | 147.2344 | i<br>d |          | į           | Į.       |  |
|--------------------|------------------|--------|----------|--------|----------|-------------|----------|--|
| •                  | , , , , ,        | Heignt | M Idin   | 24.24  | Canvas   | <u></u>     | 10tal    |  |
|                    | 38 Color         | 04.00  | 79.60    | 13.16  | 381.51   | _           | 16.186   |  |
|                    | 38 Color         | 39.00  | 84.00    | 22.75  | 659.75   | <del></del> | 659.75   |  |
|                    | 38 Color         | 64.00  | 145.00   | 64.44  | 1,868.89 | τ-          | 1,868.89 |  |
|                    | 38 Color         | 55.00  | 125.00   | 47.74  | 1,384.55 | -           | 1,384.55 |  |
|                    | Collage 1        | 64.00  | 122.00   | 54.22  | 1,572.44 | -           | 1,572.44 |  |
|                    | Collage 2        | 64.00  | 128.00   | 56.89  | 1,649.78 | Ψ-          | 1,649.78 |  |
|                    | Collage 3        | 64.00  | 78.00    | 34.67  | 1,005.33 | -           | 1,005.33 |  |
|                    | Apron            | 64.00  | 95,00    | 42.22  | 1,224.44 | 7           | 2,448.89 |  |
|                    | Apron            | 64.00  | 44.00    | 19.56  | 567.11   | 7           | 1,134.22 |  |
| Ö                  | GrayScale 4 Up   | 64.00  | 116.00   | 51.56  | 1,495.11 | -           | 1,495.11 |  |
| ×                  | man in Water     | 64.00  | 77.00    | 34.22  | 992.44   | _           | 992.44   |  |
| ×                  | man in Water     | 64.00  | 53.00    | 23.56  | 683.11   | _           | 683.11   |  |
| Š                  | oman in Chair    | 64.00  | 84.00    | 37.33  | 1,082.67 | <u>-</u>    | 1,082.67 |  |
| Š                  | oman in Chair    | 64.00  | 51.00    | 22.67  | 657.33   | -           | 657.33   |  |
| Wom                | an Green Foliage | 60.00  | 85.00    | 35.42  | 1,027.08 | -           | 1,027.08 |  |
| Wom                | an Green Foliage | 64.00  | 91.00    | 40.44  | 1,172.89 | τ-          | 1,172.89 |  |
| Wom                | an Green Foliage | 64.00  | 46.00    | 20.44  | 592.89   | -           | 592.89   |  |
| щ                  | Slack woman      | 64.00  | 44.00    | 19.56  | 567.11   | 7           | 1,134.22 |  |
|                    | Camo Girl        | 34.00  | 72.00    | 17,00  | 493.00   | _           | 493.00   |  |
|                    |                  |        |          |        |          |             |          |  |