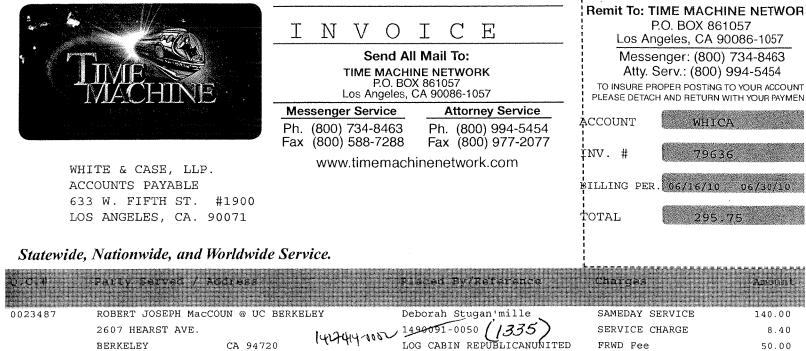

| EXHIBIT   | COST                                                                                                                                                                                 | DATE OF<br>PAYMENT | PAYEE NAME                          | PAYER NAME AND CHECK<br>NO.           | ACTUAL COSTS | COSTS SOUGHT AFTER<br>REDUCTION |
|-----------|--------------------------------------------------------------------------------------------------------------------------------------------------------------------------------------|--------------------|-------------------------------------|---------------------------------------|--------------|---------------------------------|
| EXHIBIT 1 | FILING FEES                                                                                                                                                                          |                    |                                     |                                       |              |                                 |
| A         | Filing Fees for Summons and Complaint                                                                                                                                                | 10/12/04           | U.S. District Clerk                 | White & Case LLP                      | \$150.00     | \$150.00                        |
| В         | Filing Fees for Notice of Appeal to 9th Circuit Court of Appeals                                                                                                                     | 07/22/08           | U.S. District Clerk                 | White & Case LLP                      | \$455.00     | \$455.00                        |
| EXHIBIT 2 | FEES FOR SERVICE OF PROCESS                                                                                                                                                          |                    |                                     |                                       |              |                                 |
| A         | Subpoena Service of Process Fees for: (i) the Williams Institute, (ii) RAND<br>Corporation, (iii) the Slate Group, (iv) Government Accountability Office, (v)<br>Zogby International | 03/31/10           | Time Machine                        | White & Case LLP Check<br>No.14001952 | \$1,128.50   | \$1,128.50                      |
| В         | B     Subpoena Service of Process Fees for Robert MacCoun     07/26/10     Time Machine     White & Case LLP Check     \$295.75       No.14002387                                    |                    | \$295.75                            | \$295.75                              |              |                                 |
| EXHIBIT 3 | DEPOSITIONS                                                                                                                                                                          |                    |                                     |                                       |              |                                 |
| A         | 07/06/10 Michael Almy Deposition Fees including: reporter transcrip ion,<br>processing and delivery (seeking cost without expedited delivery fee of<br>\$134.40)                     | 07/30/10           | Alderson Repor ing<br>Company, Inc. | White & Case LLP Check<br>No.14002446 | \$457.15     | \$322.75                        |
| В         | 03/05/10 Aaron Belkin Deposition Fees including: reporter transcription, processing and delivery                                                                                     | 03/31/10           | Alderson Repor ing<br>Company, Inc. | White & Case LLP Check<br>No.14001919 | \$829.60 \$8 | 29.60                           |
| С         | 04/16/10 Jamie Scott Brady Deposition Fees including: reporter transcription, processing and delivery (seeking cost without expedited delivery fee of \$836.00)                      | 04/29/10           | Alderson Repor ing<br>Company, Inc. | White & Case LLP Check<br>No.14002057 | \$2,798.57   | \$1,962.57                      |
| D         | 04/16/10 Dennis Drogo Deposition Fees including: reporter transcription,<br>processing and delivery (seeking cost without expedited delivery fee of<br>\$221.92)                     | 04/29/10           | Alderson Repor ing<br>Company, Inc. | White & Case LLP Check<br>No.14002058 | \$717.07     | \$495.15                        |
| E         | 02/26/10 Nathaniel Frank Deposition Fees including: reporter transcription, processing and delivery                                                                                  | 03/31/10           | Alderson Repor ing<br>Company, Inc. | White & Case LLP Check<br>No.14001920 | \$1,232.70   | \$1,232.70                      |
| F         | 04/16/10 Paul Gade Deposition Fees including: reporter transcription,<br>processing and delivery (seeking cost without expedited delivery fee of<br>\$367.84)                        | 04/29/10           | Alderson Repor ing<br>Company, Inc. | White & Case LLP Check<br>No.14002058 | \$1,209.89   | \$842.05                        |
| G         | 03/13/10 Terry Hamilton Deposition Fees including: reporter transcription, processing and delivery (seeking cost without expedited delivery fee of \$87.12)                          | 03/31/10           | Alderson Repor ing<br>Company, Inc. | White & Case LLP Check<br>No.14001919 | \$381.97     | \$294.85                        |
| Н         | 03/29/10 Melissa Sheridan Embser-Herbert Deposition Fees including:<br>reporter transcription, processing and delivery                                                               | 04/27/10           | Alderson Repor ing<br>Company, Inc. | White & Case LLP Check<br>No.14002040 | \$1,179.80   | \$1,179.80                      |
| I         | 03/03/10 Elizabeth Hillman Deposition Fees including: reporter transcription, processing and delivery                                                                                | 03/31/10           | Alderson Repor ing<br>Company, Inc. | White & Case LLP Check<br>No.14001919 | \$698.75     | \$698.75                        |
| J         | 07/12/10 Jenny Kopfstein Deposition Fees including: reporter transcription, processing and delivery (seeking cost without expedited delivery fee of \$257.95)                        | 08/24/10           | Alderson Reporting<br>Company, Inc. | White & Case LLP Check<br>No.14002570 | \$573.35     | \$315.40                        |