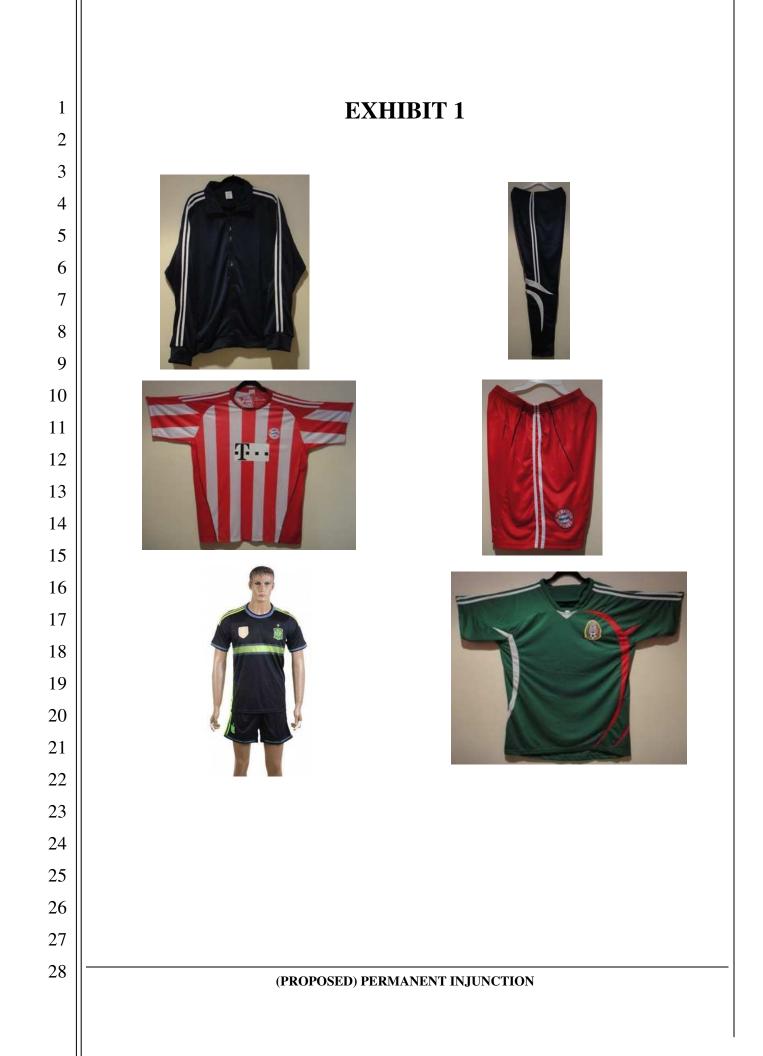

in connection with footwear and apparel, among other goods.

2. On May 30, 2014, adidas filed a Complaint claiming, *inter alia*, that Maple Sports was manufacturing, importing, distributing, marketing, promoting, offering for sale, and selling apparel bearing confusingly similar imitations of adidas's federally registered Three-Stripe Mark (the "Infringing Apparel").
Photographs of representative examples of the Infringing Apparel are attached as **Exhibit 1**.