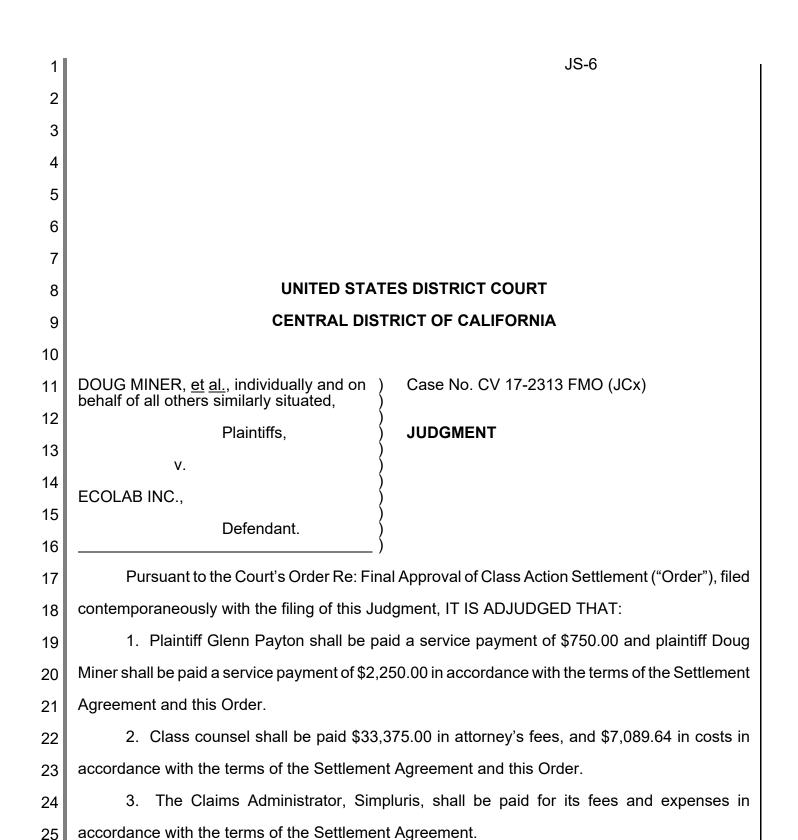

26

27

28

4. The LWDA shall be paid \$18,750.00 pursuant to the Settlement Agreement.

5. All class members who did not validly and timely request exclusion have released their

| 1     | claims, as set forth in the Settlement Agreement, against any of the released parties (as defined                                         |
|-------|-------------------------------------------------------------------------------------------------------------------------------------------|
| 2     | in the Settlement Agreement).1                                                                                                            |
| 3     | 6. Except as to any class members who have validly and timely requested exclusion, this                                                   |
| 4     | action is dismissed with prejudice, with all parties to bear their own fees and costs except as                                           |
| 5     | set forth herein and in the prior orders of the court.                                                                                    |
| 6     | Dated this 29th day of December, 2022.                                                                                                    |
| 7     |                                                                                                                                           |
| 8     | /s/<br>Fernando M. Olquin                                                                                                                 |
| 9     | Fernando M. Olguin<br>United States District Judge                                                                                        |
| 10    |                                                                                                                                           |
| 11    |                                                                                                                                           |
| 12    |                                                                                                                                           |
| 13    |                                                                                                                                           |
| 14    |                                                                                                                                           |
| 15    |                                                                                                                                           |
| 16    |                                                                                                                                           |
| 17    |                                                                                                                                           |
| 18    |                                                                                                                                           |
| 19    |                                                                                                                                           |
| 20    |                                                                                                                                           |
| 21    |                                                                                                                                           |
| 22 23 |                                                                                                                                           |
| 24    |                                                                                                                                           |
| 25    |                                                                                                                                           |
| 26    |                                                                                                                                           |
| 27    |                                                                                                                                           |
| 28    | <sup>1</sup> All class members that submitted FLSA Opt-In Forms have released their FLSA claims as set forth in the Settlement Agreement. |