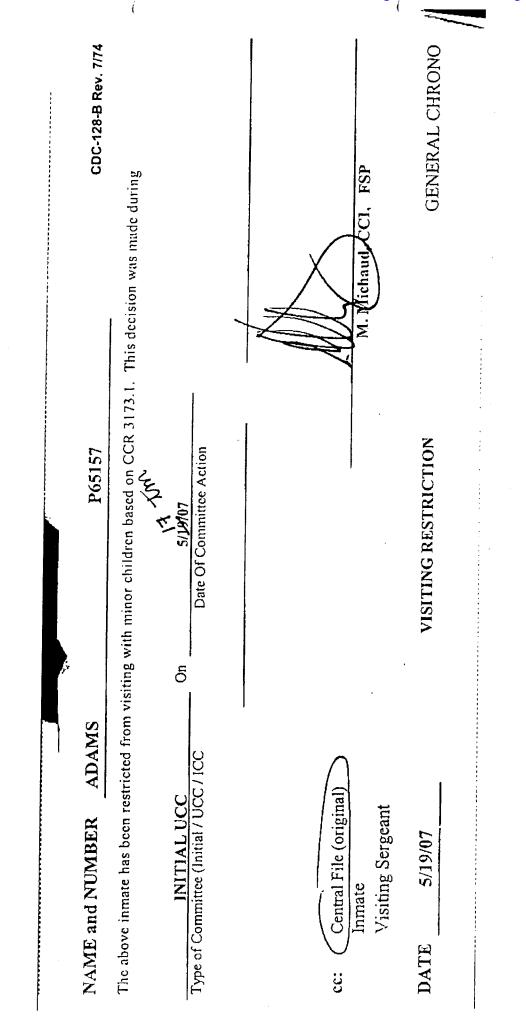

id not want to be at FSP. S specifically requested to be considered for nothing when asked where he would like to work. S states that he foresees no problems adjusting to the FSPIII-GP.

COMMENTS: S has prior CDC number C43417 that was archive reviewed per CDC 128B dated 8-06-01. Committee acts to Release FSP-III, Set custody at CLOBR, P/O SS W/L effective 5-17-07. The inmate stated that he did not agree with the committee action. S was advised of his right to appeal this committee action. Next Reclass: 3-08. Next BPT Hearing: 8-2011 for Doc #1. S meets life term criteria for Level II housing per CCR #3375.2(a)(7).

CONCUR:

B. MAYFIELD, F/C. (Chairperson)

M. MICHAUD, CC I (Recorder)

K. M. DUNLAP, CC II

C. CLEVENGER, Education

cc: Inmate DATE 5-17-07

Classification UCC-V

Inst.: FSP



| CDC 128-B (Rev. 4/74)                                                                                                               | 3 3173.1                                                                 | one on 3/2/11                                                                                         | GENERAL CHRONO                                                                                    |
|-------------------------------------------------------------------------------------------------------------------------------------|--------------------------------------------------------------------------|-------------------------------------------------------------------------------------------------------|---------------------------------------------------------------------