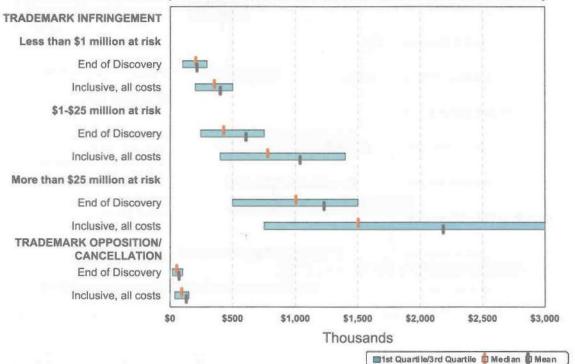

## ESTIMATED TOTAL COST OF A TRADEMARK INFRINGEMENT SUIT AND TRADEMARK OPPOSITION/ CANCELLATION (P. I-157 to I-162, Q43a-Q43f & Q44a-Q44b)