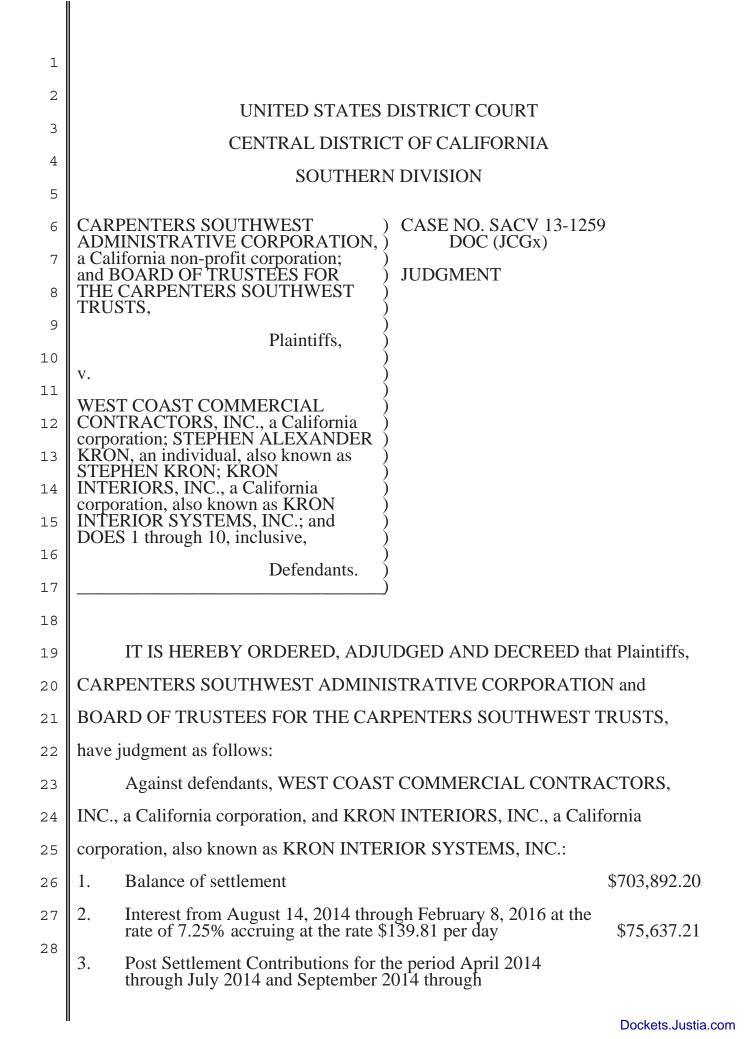

| 1  | September 2015 \$127,380.01                                                                                                                   |
|----|-----------------------------------------------------------------------------------------------------------------------------------------------|
| 2  | 4. Post Settlement Liquidated Damages for the period April<br>2014 through July 2014 and September 2014 through<br>September 2015 \$26,280.37 |
| 3  | September 2015 \$26,280.37                                                                                                                    |
| 4  | GRAND TOTAL \$933,189.79                                                                                                                      |
| 5  | Against defendant STEPHEN ALEXANDER KRON, an individual, also                                                                                 |
| 6  | known as STEPHEN KRON:                                                                                                                        |
| 7  |                                                                                                                                               |
| 8  | 1. Balance of Settlement\$57,902.72                                                                                                           |
| 9  | 2.Interest from August 14, 2014 through February 8, 2016 at the<br>rate of 7.25%, accruing at the rate of \$11.50 per day\$6,221.50           |
| 10 | GRAND TOTAL \$64,124.22                                                                                                                       |
| 11 |                                                                                                                                               |
| 12 | DATE: Extrans 22 2016 Alavid O. Canter                                                                                                        |
| 13 | DATE: February 23, 2016<br>THE HONORABLE DAVID O. CARTER                                                                                      |
| 14 | UNITED STATE DISTRICT JUDGE                                                                                                                   |
| 15 |                                                                                                                                               |
| 16 |                                                                                                                                               |
| 17 |                                                                                                                                               |
| 18 |                                                                                                                                               |
| 19 |                                                                                                                                               |
| 20 |                                                                                                                                               |
| 21 |                                                                                                                                               |
| 22 |                                                                                                                                               |
| 23 |                                                                                                                                               |
| 24 |                                                                                                                                               |
| 25 |                                                                                                                                               |
| 26 |                                                                                                                                               |
| 27 |                                                                                                                                               |
| 28 |                                                                                                                                               |
|    | 2                                                                                                                                             |