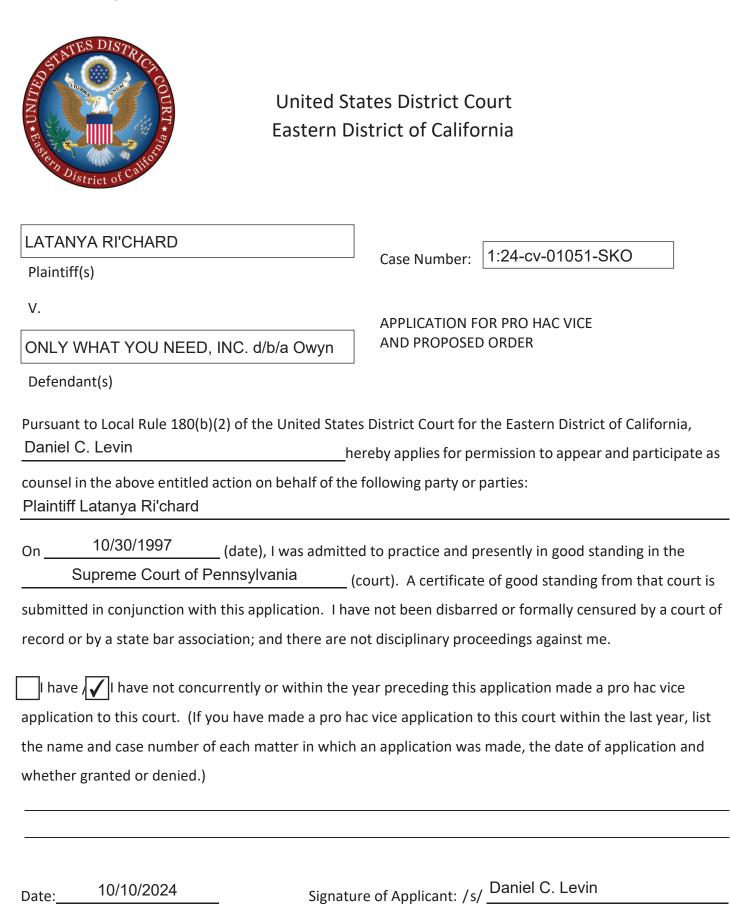

## **Pro Hac Vice Attorney**

| Applicant's Name:            | Daniel C. Levin           |        |    |      |       |  |  |  |  |
|------------------------------|---------------------------|--------|----|------|-------|--|--|--|--|
| Law Firm Name:               | Levin Sedran & Berman LLP |        |    |      |       |  |  |  |  |
| Address:                     | 510 Walnut St., Suite 500 |        |    |      |       |  |  |  |  |
|                              |                           |        |    |      |       |  |  |  |  |
| City:                        | Philadelphia              | State: | PA | Zip: | 19106 |  |  |  |  |
| Phone Number w/Area Code:    | (215) 592-1500            |        |    |      |       |  |  |  |  |
| City and State of Residence: | Ardmore, PA               |        |    |      |       |  |  |  |  |
| Primary E-mail Address:      | dlevin@lfsblaw.com        |        |    |      |       |  |  |  |  |
| Secondary E-mail Address:    | jlascio@lfsblaw.com       |        |    |      |       |  |  |  |  |