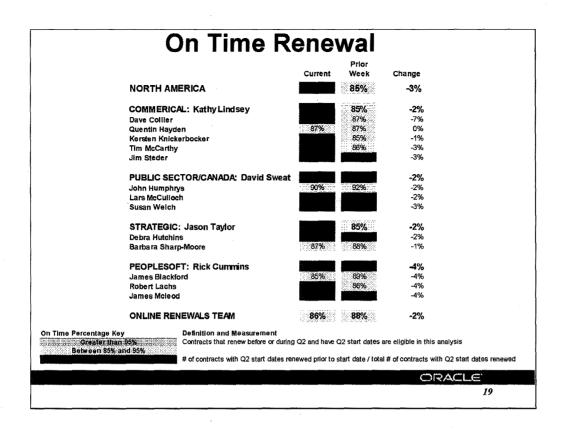

# North America Premier (SPS) Sales Leading Indicator Report

On-time Quoting: % of contracts quoted at least 90 days in advance

On Time Renewal Analysis: % of contracts renewed prior to contract expiration date