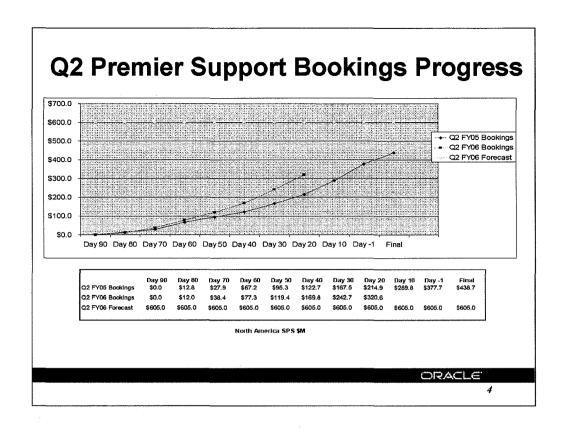

| 103%                 |



# Premier Support Revenue & Expenses Forecast

|                               | Q2FY06   | Q2FY06 SPS | %of    | Q2FY05  | % Change        |
|-------------------------------|----------|------------|--------|---------|-----------------|
| in \$000s                     | Forecast | Budget     | Budget | Actuals | from Prior Year |
| Total Revenue                 | 901,748  | 883,100    | 102%   | 833,933 | 8%              |
| Support Renewals Sales        | 17,493   | 17,558     | 100%   | 15,307  | 14%             |
| SPS Renewal Ops               | 539      | 699        | 77%    | 747     | -28%            |
| SPS Service Mgmt              | 4,314    | 4,569      | 94%    | 4,649   | -7%             |
| Expense Sub-total             | 22,346   | 22,826     | 98%    | 20,703  | 8%