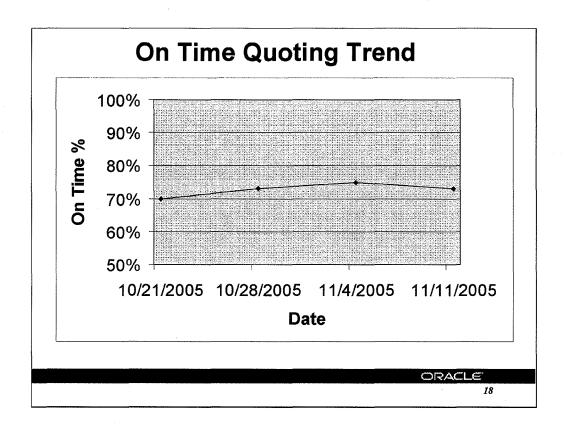

# North America Premier (SPS) Sales Leading Indicator Report

On-time Quoting: % of contracts quoted at least 90 days in advance

On Time Renewal Analysis: % of contracts renewed prior to contract expiration date