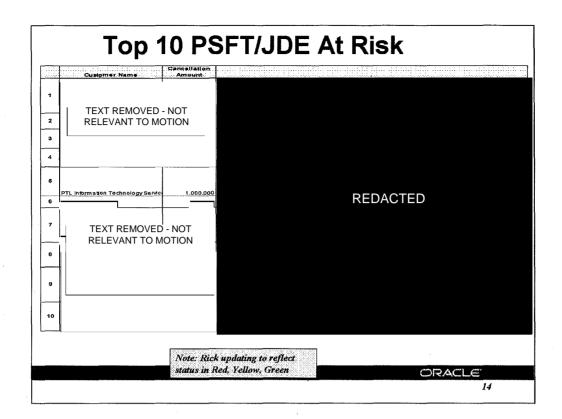

## **Actions Update**

- · PeopleSoft At Risk Accounts Action Plan
  - Executive site visits/calls in progress. Completed Dole, Toyota, and Intrawest. ServiceMaster and Praxair on schedule for week of November 14th.
  - · Working with John Schiff's organization on product road-map for JDE World customers
- · Third Party (Tomorrow Now) Threat
  - · Actively looking for "win-backs" from third party Support providers.
    - Manitowoc
      - Decided strategic direction needed to include ability to enhance and expand its existing
        Oracle investment. Support before leaving: \$219k. Proposed Support: \$97k (22% of net
        license). Back Support: \$85k (based off of the proposed Support amount). 4% caps for
        5 years (above 3% target). Must serve as a reference and do PR
    - Praxair
      - Praxair canceled Support on January 1, 2005 and went to TomorrowNow. Praxair's attention was captured with our announcement of the new Premier Support offering extending support for XE to 2013. Support before leaving: <u>\$946k</u>. Proposal is as follows: Charge back Support fees only of <u>\$595,782</u>. Go Forward Support charged based on nonstandard migration to be <u>\$595,000</u> plus potential incremental max support fees from migration of <u>\$64,119 (list)</u>. Revenue potential for this year for this exception is <u>\$1,850,564</u>.; out years revenue potential is <u>max of \$695k (2 year flattline followed by 4% caps for 5 years)</u>. Must serve as a reference and do PR.
    - Safewa
      - Using TN for tax and regulatory updates. Will be upgrading and are looking to move off of Tomorrow Now. We are in process of scheduling meeting with customer
- · Press Release: Manitowoc draft attached