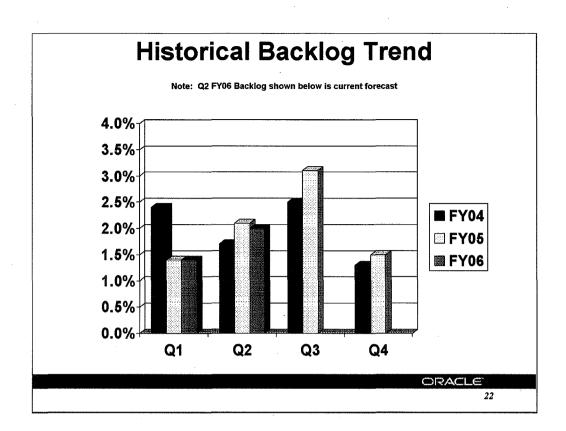

|  |  |
| Susan Welch                      | 17.6%   | 17.5%         | -0.1%   |  |  |
| STRATEGIC: Jason Taylor          | 3.1%    | 2.9%          | -0.2%   |  |  |
| Debra Hutchins                   | 1.9%    | 1.7%          | -0.2%   |  |  |
| Barbara Sharp-Moore              | 4.2%    | 4.2%          | 0.0%    |  |  |
| PEOPLESOFT: Rick Cummins         | 5.0%    | 6.5%          | 1.5%    |  |  |
| James Blackford                  | 4.7%    | 6.0%          | 1.3%    |  |  |
| Robert Lachs                     | 5.0%    | 7.0%          | 2.0%    |  |  |
| James Mcleod                     | 5.4%    | 6.5%          | 1.1%    |  |  |
| ONLINE RENEWALS TEAM             | 3.4%    | 3.0%          | -0.4%   |  |  |
|                                  |         |               | ORACLE" |  |  |



# **Premier Support Full Year Forecast**

| CD Millions                  | FY05<br>Actual* | Q1<br>Actual** | Q2<br>Forecast | Q3<br>Forecast | Q4<br>Forecast | FY06<br>Forecast | FY06:<br>Growth | FY06<br>Budget | FY06 %<br>Attainment                    |
|------------------------------|-----------------|----------------|----------------|----------------|----------------|------------------|-----------------|----------------|-----------------------------------------|
| Oracle                       | \$ 2,355.0      | \$ 615.4       | \$ 623.9       | \$ 644.9       | \$ 657.5       | \$ 2,541.6       | 8%              |                |                                         |
| Inflationary Price Increases | -               |                | 0.4            | 2.0            | 4.9