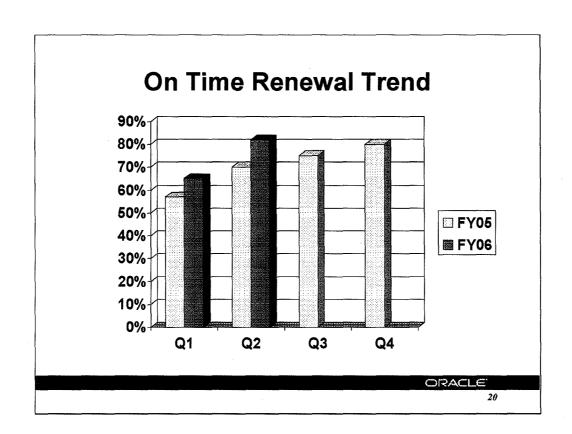

# North America Premier (SPS) Sales Leading Indicator Report

On-time Quoting: % of contracts quoted at least 90 days in advance

On Time Renewal Analysis: % of contracts renewed prior to contract expiration date