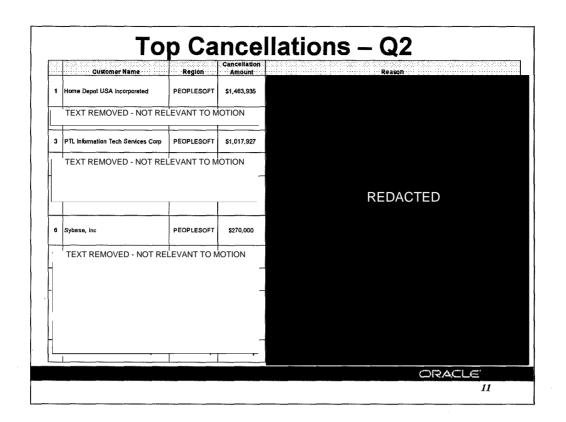

# **Top 10 Renewals Due in Q2**

|    | Customer Name      | Region        | Amount          | Status      |
|----|--------------------|---------------|-----------------|-------------|
| 1  | SAP America        | Strategic     | \$18,199,582    | PO Received |
| 2  |                    | Public Sector |                 | In Forecast |
| 3  |                    | Strategic     | TEXT            | BOOKED      |
| 4  |                    | Public Sector | REMOVED -       | PO Received |
| 5  | TEXT REMOVED - NOT | Public Sector | NOT<br>RELEVANT | PO Received |
| 6  | RELEVANT TO MOTION | Public Sector | TO MOTION       | BOOKED      |
| 7  |                    | Strategic     |                 | In Forecast |
| 8  |                    | Public Sector |                 | BOOKED      |
| 9  |                    | Public Sector |                 | In Forecast |
| 10 |                    | Strategic     |                 | PO Received |