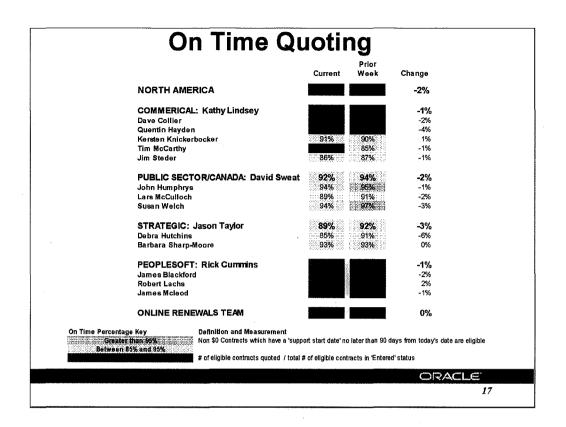

# North America Premier (SPS) Sales Leading Indicator Report

On-time Quoting: % of contracts quoted at least 90 days in advance

On Time Renewal Analysis: % of contracts renewed prior to contract expiration date