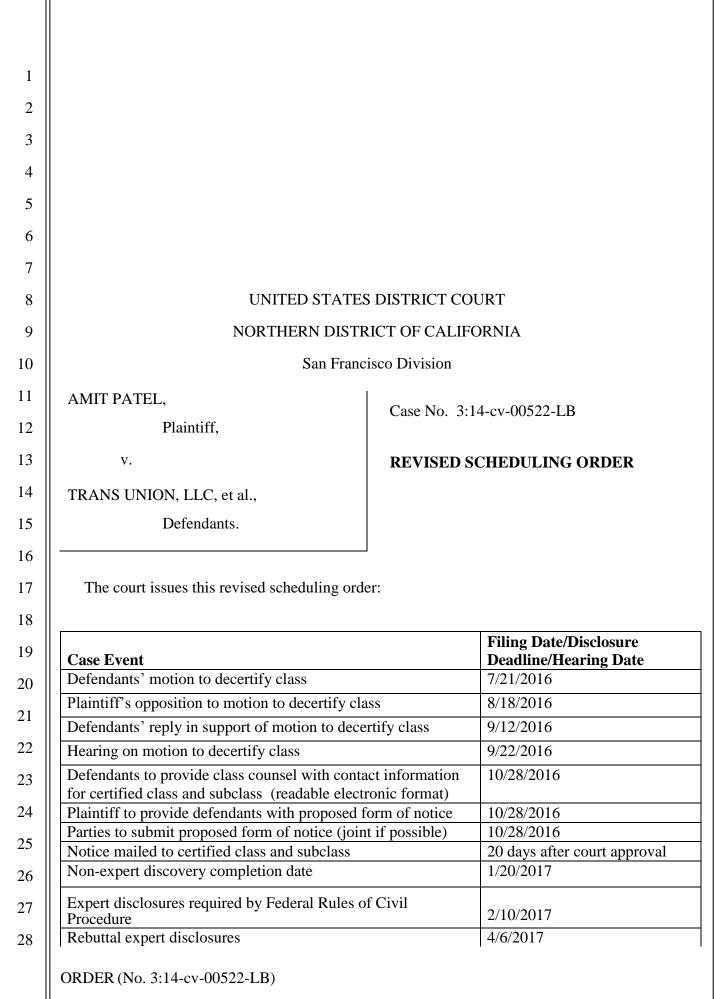

United States District Court Northern District of California

| 1 | Expert discovery completion date                             | 4/20/2017               |
|---|--------------------------------------------------------------|-------------------------|
| 1 | Filing deadline for dispositive motions                      | 5/11/2017               |
| 2 | Oppositions due                                              | 6/22/2017               |
| 3 | Replies due                                                  | 7/13/2017               |
| 4 | Motion hearing                                               | 7/27/2017 at 9:30 a.m.  |
|   | Meet and confer re pretrial filings                          | 9/11/2017               |
| 5 | Pretrial filings due                                         | 9/28/2017               |
| 6 | Oppositions, objections, exhibits, and depo designations due | 10/12/2017              |
| U | Final pretrial conference                                    | 10/26/2017 at 1:00 p.m. |
| 7 | Trial                                                        | 11/6/2017 at 8:30 a.m.  |
| 0 | Length of trial                                              | 5 days                  |
|   |                                                              |                         |