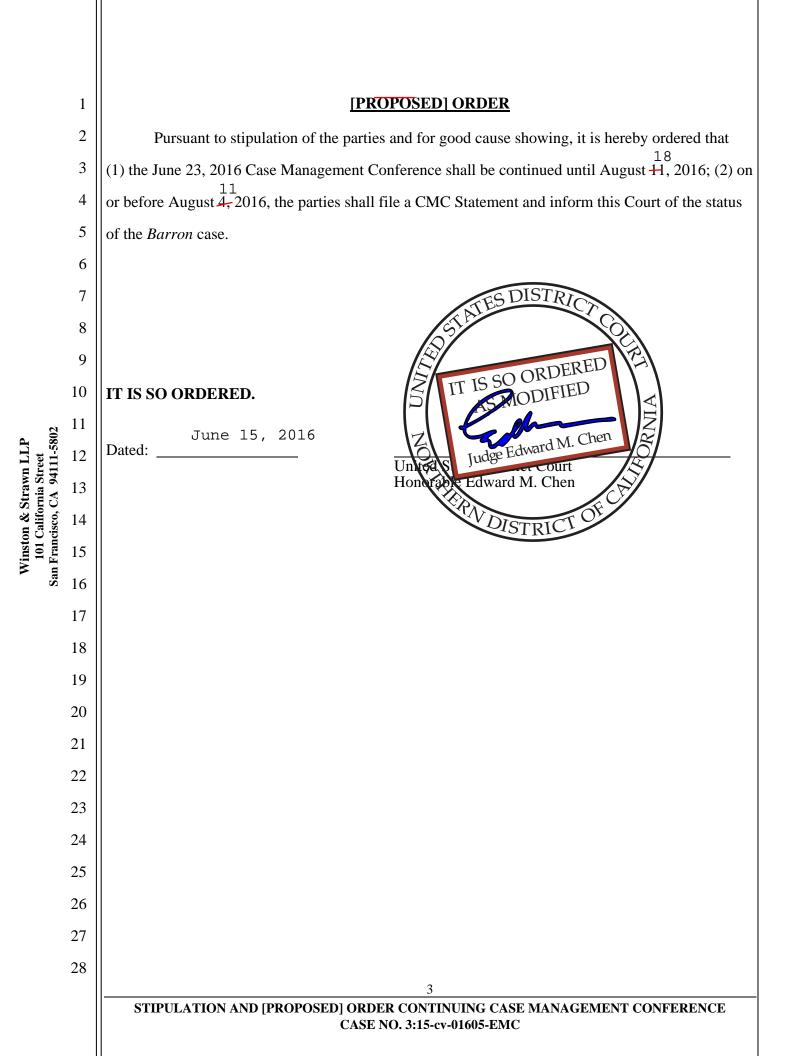

THEREFORE, the parties stipulate that, upon order of this Court, (1) the June 23, 2016 CMC shall be continued until August 11, 2016; (2) on or before August 4, 2016, the parties shall file a CMC Statement and inform this Court of the status of the *Barron* case, if the instant action is not dismissed before then.