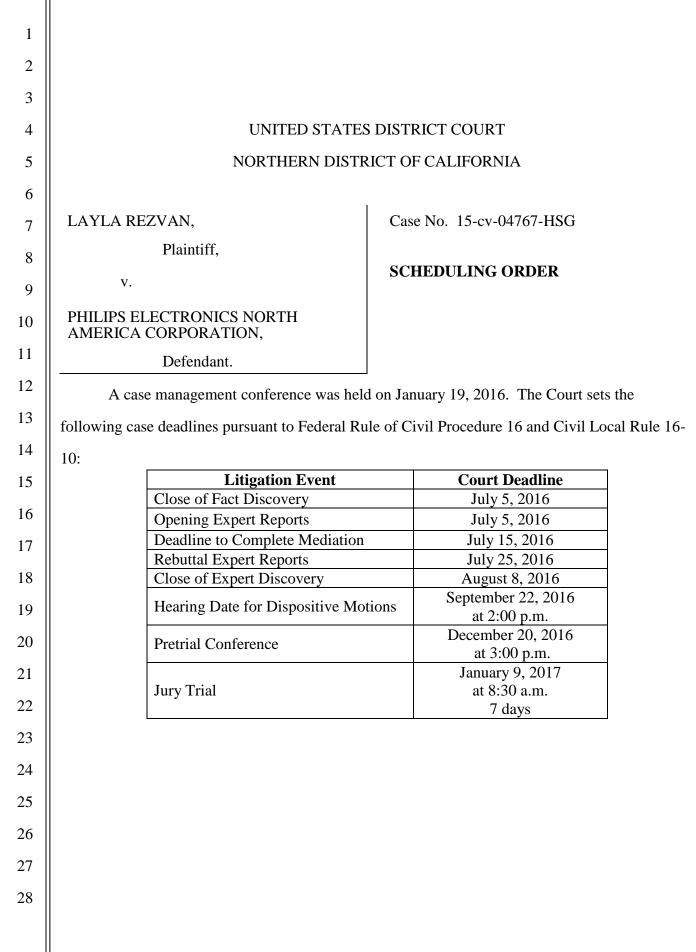

United States District Court Northern District of California

Dockets.Justia.com

| United States District Court<br>Northern District of California | 1  | The parties are directed to review and comply with this Court's Civil Pretrial and Trial |
|-----------------------------------------------------------------|----|------------------------------------------------------------------------------------------|
|                                                                 |    |                                                                                          |
|                                                                 | 2  | Standing Order.                                                                          |
|