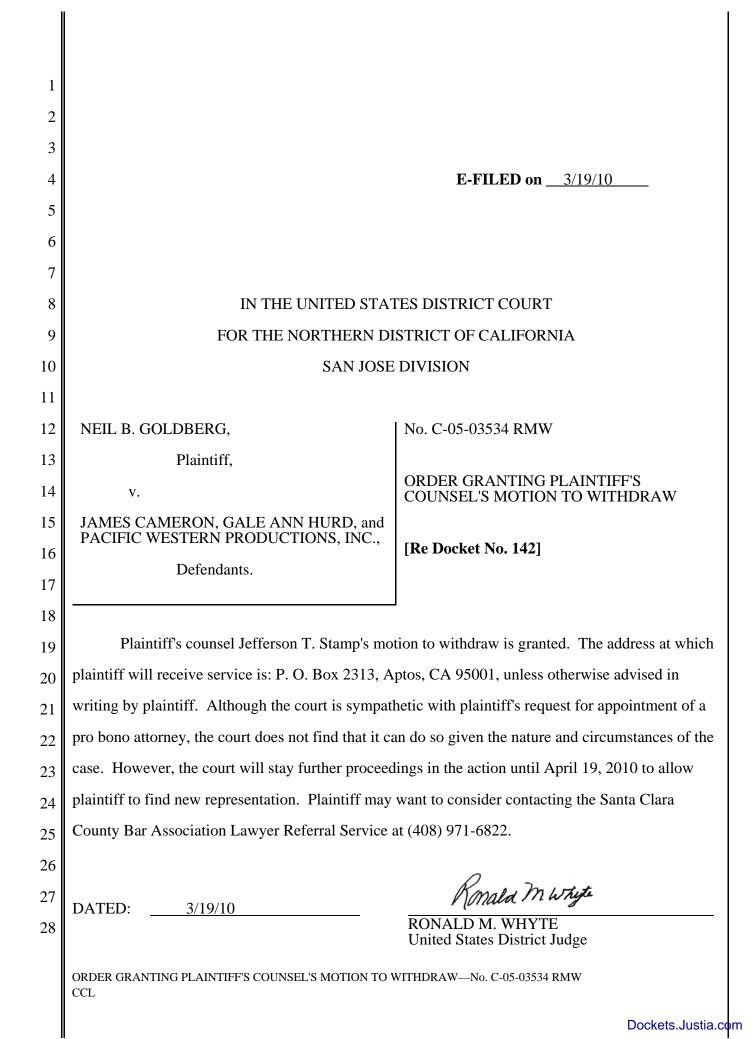

For the Northern District of California

**United States District Court** 



| 1        | Notice of this document has been sent to:                                                                                                              |
|----------|--------------------------------------------------------------------------------------------------------------------------------------------------------|
| 2        | Plaintiff:                                                                                                                                             |
| 3<br>4   | Neil B. Goldberg<br>P.O. Box 2313<br>Aptos, CA 95001                                                                                                   |
| 5        | Counsel for Plaintiff: