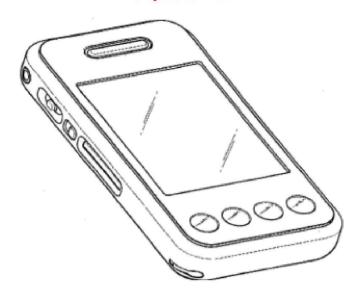

gn Protection Act (Law No, 7289, enforced on July 1, 2005), the designs set forth in the prior provisions of said Act shall be deemed as the designs set forth in the amended legal provisions of said Act.

#### (54) Personal Digital Assistant (PDA)

#### Physical Target Object of the Design

Personal Digital Assistant (PDA)

#### **Description of the Design**

- 1. It is made of metals, synthetic resin and glass.
- 2. A PDA (Personal Digital Assistant) is a device that combines functions such as gathering, saving, preparing, and searching information and a communication function.

#### **Main Points of the Creative Design Contents**

The main point of the creative design contents is the combination of the appearance and shape of a personal digital assistant (PDA).

## **Perspective View**



## **Frontal View**







**Left Lateral View** 



## **Right Lateral View**





[Bottom View]