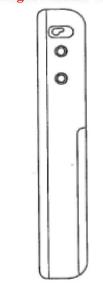

in the prior provisions of said Act shall be deemed as the designs set forth in the amended legal provisions of said Act.

#### (54) Personal Digital Assistant (PDA)

#### Physical Target Object of the Design

Personal Digital Assistant (PDA)

#### **Description of the Design**

- 1. It is made of metals, synthetic resin and glass.
- 2. A PDA (Personal Digital Assistant) is a device that combines functions such as gathering, saving, preparing, and searching information and a communication function.

#### **Main Points of the Creative Design Contents**

The main point of the creative design contents is the combination of the appearance and shape of a personal digital assistant (PDA).

## **Perspective View**



## **Frontal View**







**Left Lateral View** 



## **Right Lateral View**





[Bottom View]