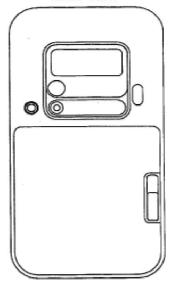

7289, enforced on July 1, 2005), the designs set forth in the prior provisions of said Act shall be deemed as the designs set forth in the amended legal provisions of said Act.

#### (54) Personal Digital Assistant (PDA)

#### Physical Target Object of the Design

Personal Digital Assistant (PDA)

#### **Description of the Design**

- 1. It is made of metals, synthetic resin and glass.
- 2. A PDA (Personal Digital Assistant) is a device that combines functions such as gathering, saving, preparing, and searching information and a communication function.

#### **Main Points of the Creative Design Contents**

The main point of the creative design contents is the combination of the appearance and shape of a personal digital assistant (PDA).

## **Perspective View**



## **Frontal View**







**Left Lateral View** 



## **Right Lateral View**





[Bottom View]