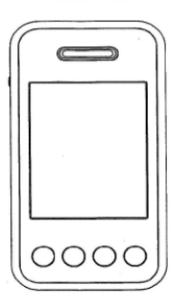

No, 7289, enforced on July 1, 2005), the designs set forth in the prior provisions of said Act shall be deemed as the designs set forth in the amended legal provisions of said Act.

#### (54) Personal Digital Assistant (PDA)

#### Physical Target Object of the Design

Personal Digital Assistant (PDA)

#### **Description of the Design**

- 1. It is made of metals, synthetic resin and glass.
- 2. A PDA (Personal Digital Assistant) is a device that combines functions such as gathering, saving, preparing, and searching information and a communication function.

#### **Main Points of the Creative Design Contents**

The main point of the creative design contents is the combination of the appearance and shape of a personal digital assistant (PDA).

## **Perspective View**



## **Frontal View**







**Left Lateral View** 



## **Right Lateral View**





[Bottom View]