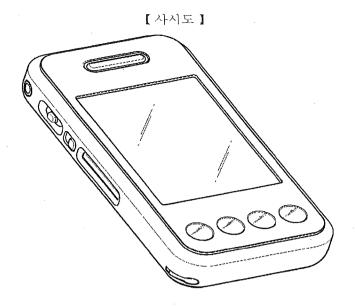

#### (54) 개인휴대단말기(PDA)

디자인의 대상이 되는 물품

개인휴대단말기(PDA)

디자인의 설명

- 1. 재질은 금속, 합성수지 및 유리임.
- 2. PDA(Personal Digital Assistant)는 정보의 수집, 저장, 작성, 검색 및 통신기능이 결합된 개인휴대단말기(PDA)임.

디자인 창작 내용의 요점

"개인휴대단말기(PDA)"의 형상과 모양의 결합을 의장창작 내용의 요점으로 함.

#### (54) Personal Digital Assistant (PDA)

#### Physical Target Object of the Design

Personal Digital Assistant (PDA)

#### **Description of the Design**

- 1. It is made of metals, synthetic resin and glass.
- 2. A PDA (Personal Digital Assistant) is a device that combines functions such as gathering, saving, preparing, and searching information and a communication function.

#### **Main Points of the Creative Design Contents**

The main point of the creative design contents is the combination of the appearance and shape of a personal digital assistant (PDA).

## **Perspective View**