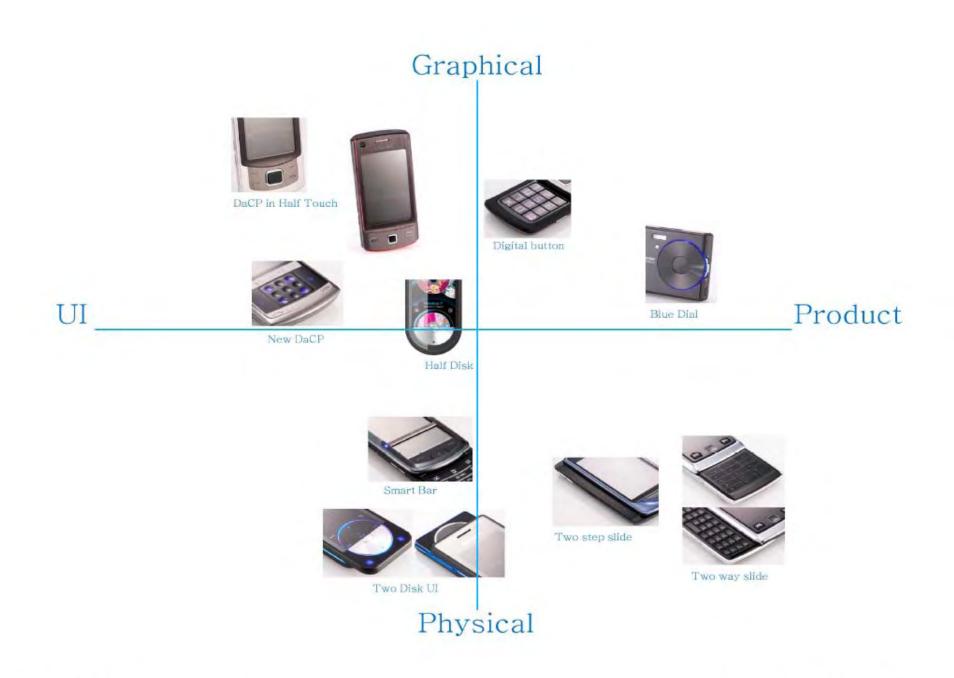

# "Creating WoW"

Highly Confidential - Attorneys' Eyes Only

Digital button

DaCP in Half Touch

Blue Dial

- 1

DaCP in full Touch

Half Disk

Two Disk UI

Smart Bar

Two step slide

Highly Confidential - Attorneys' Eyes Only