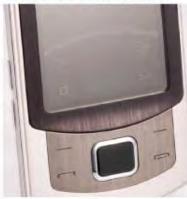

# "Creating WoW"

Highly Confidential - Attorneys' Eyes Only

Digital button

DaCP in Half Touch

Blue Dial

- 1

DaCP in full Touch

Half Disk

Two Disk UI

Smart Bar

Two step slide

Highly Confidential - Attorneys' Eyes Only