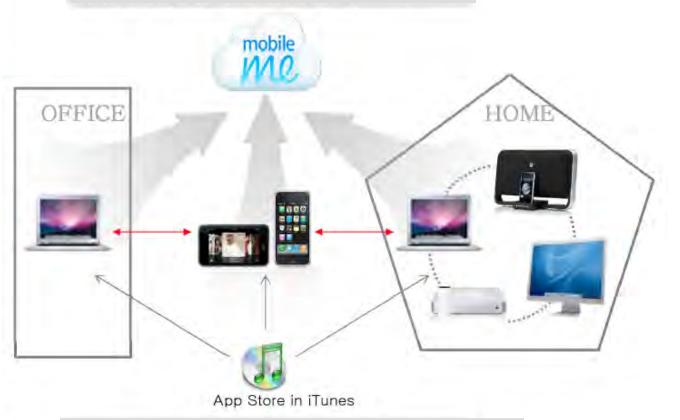

### Movement of Apple

### STEP 01

[Apple] introduced open source applications along with products turning to those with PC–like performance / product modulization → Changed the concept of [mobile] phone to be a device with the ability to expand functions as desired by user

#### **STEP 02**

By reducing phone prices for the purpose of mass volume distribution of the device, [Apple] expanded contact base of consumers who want to use Apple services

### **STEP 03**

The objective is to lead personal Cloud service, further to Cloud computing\*. (That is, device itself becomes Thin Client).

\*Cloud Computing refers to personal computers or a separate web servers using large-scale computer groups, and the difference from the existing web hard drive is that it not only provides simple server supports but it also possess the ability to utilize applications, storage, various API, and so forth, allowing user to access Cloud Computing resources through a variety of devices at any time (PC, mobile devices or electronic products, and so forth). As service integrating mail (providing ID@me.com mail account), contacts, schedule manager, album, and web disk, Apple makes possible synchronization among computer-web-iPod/iPhone.

App Store is a new business model, implementing open innovations through 3<sup>rd</sup> party participation, maximizing user satisfaction level through strict quality control, and utilizing telecommunications carriers' billing systems.