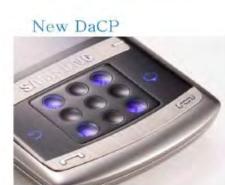

# "Creating WoW"

Highly Confidential - Attorneys' Eyes Only

Digital button

DaCP in Half Touch

Blue Dial

- 1

DaCP in full Touch

Half Disk