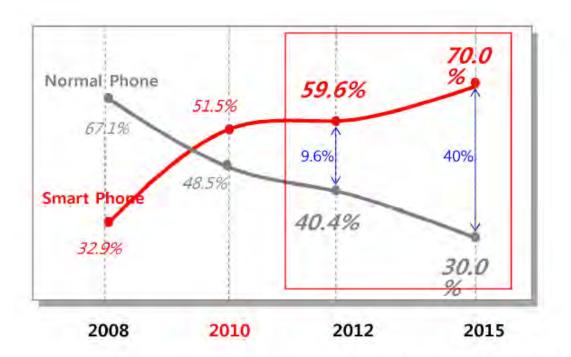

### **Dynamic Increase of Smart Phone**

Demands for smart phones to overtake those of normal phones in developed markets Smartphone use will be widespread in 2015.

Source: 2010 Project Brief. MCC