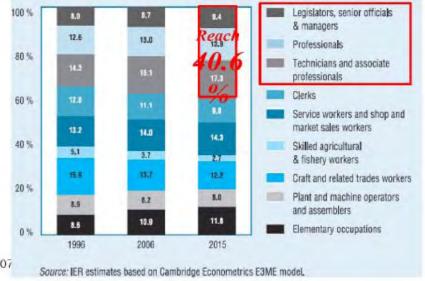

### Increase of Knowledge Workers

Following societal demand Knowledge Workers are growing and projected to reach 40.6% by 2015.

[Employment trends by broad occupation, shares in %, EU-25+]