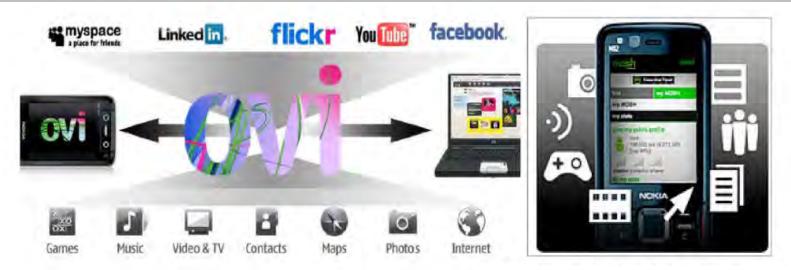

### Movement of Nokia

#### **STEP 01**

Specializing products per function

#### STEP 02

In order to transition into service business, supports sharing and integration of music, games, map sales and contents through the internet portal Ovi as gateway. Test operation of content distribution service Mosh.

#### **STEP 03**

Opened Symbian to the public, as an attempt to respond to Apple's App Store (announced opening of Symbian to the public in June 2008).

 $\rightarrow$  Since Symbian accounts for 60% of the mobile market, it seems plausible to compete with Apple within a short period of time.

Conceptualization of Nokia's internet portal Ovi (left) and content sharing service Mosh

Highly Confidential - Attorneys' Eyes Only