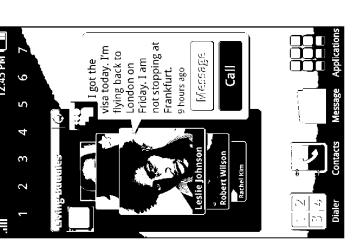

#### "Share Life Experiences While on the Go"

- ✓ Integrated Phonebook with SNS, IM, E-mail, SMS & MMS
  - Immediate accessibility and interaction with SNS, IM, E-mail, SMS & MMS
- ✓ Life Manager : Unified Calendar

[Contact with Updated Status]
- Unified view of SNS, IM, E-mail, SMS, MMS