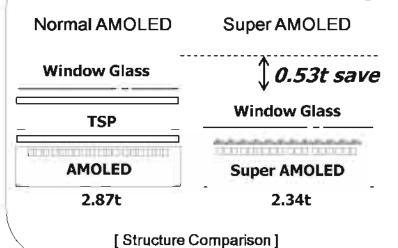

#### **Super AMOLED**

|                 | AMOLED   | Super<br>AMOLED | improvement                |
|-----------------|----------|-----------------|----------------------------|
| Thickness       | 2.87t    | 2.34t           | 0.53t down<br>(no air gap) |
| Luminance       | 240cd/m² | 300cd/m²        | 1.25 times up              |
| Reflectance 16% |          | 4%              | 1.3 times<br>Visibility up |

[Spec Comparison]