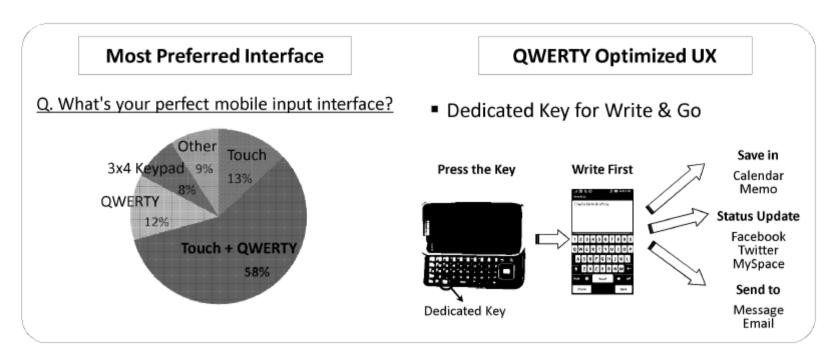

#### "Best Input Interface for Mobile Web"

- ✓ Touch + QWERTY : Most Preferred Input Interface of End-users
- ✓ Optimized UX for QWERTY-slide
  - Dedicated Key for "Write & Go"