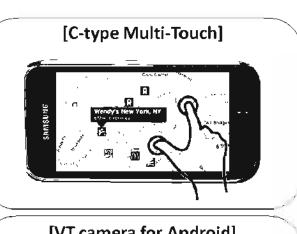

#### ✓ Outstanding Multimedia & Entertainment

- HD (720p) Play & Recording, Video & Image Editor and Additional Music Info(Kies)
- Capacitive-type Multi-Touch Support
- First VT Camera for Android

▶ Joy Devision-Disorder.mp3