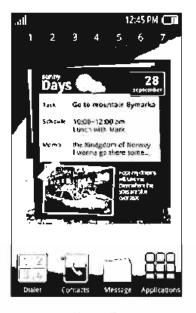

#### "Hybrid Widgets to Create New Experiences"

- ✓ Up-to-date Information from Multiple Widgets
- ✓ Maximize Homescreen Experience through Various Information

[Hybrid Clock: Weather]

[Buddies Now]

[Days]

[Daily Briefing]