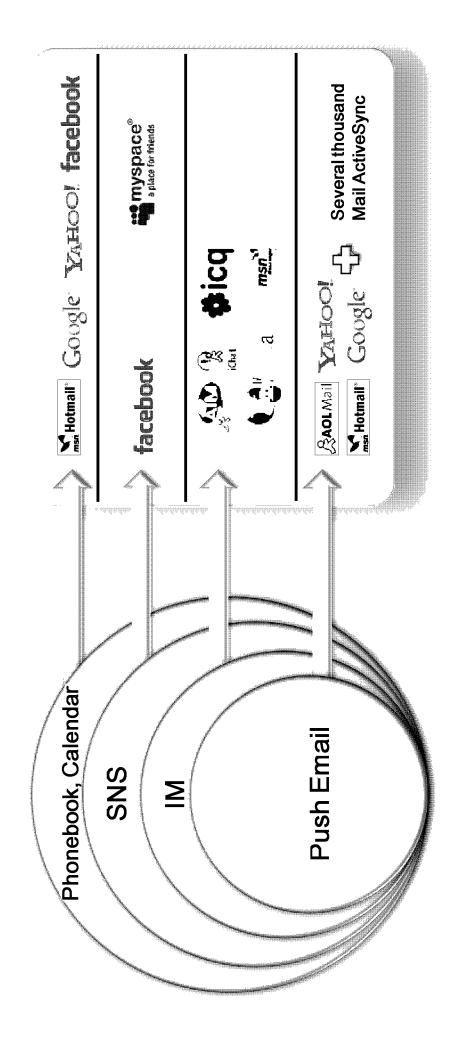

#### "Share Life Experiences While on the Go"

- ✓ Integrated Phonebook with SNS, IM, E-mail, SMS & MMS
  - Immediate accessibility and interaction with SNS, IM, E-mail, SMS & MMS
- ✓ Life Manager : Unified Calendar

[Contact with Updated Status]
- Unified view of SNS, IM, E-mail, SMS, MMS