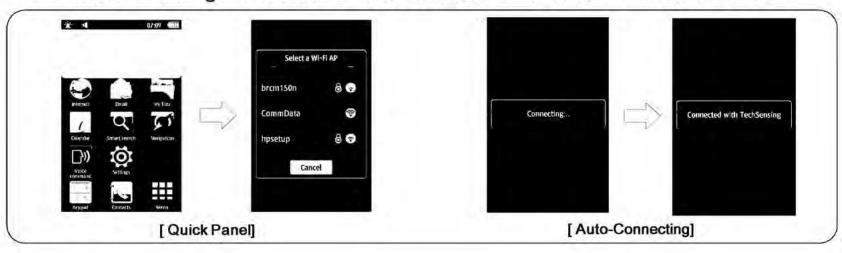

rNote
  - Record & Access possible anytime, anywhere through Text, Photo, and Audio
    - ✓ Text, photo & audio notes creation possible
    - ✓ Text search possible within image
    - ✓ Share and Synce of all created Note among Phone, PC, and Server



- FlipFont flipfont
  - -Phone Title/Menu font can be modified to a font downloaded by the user
  - → Customizing possible according to the user preference

# **Enhanced Connectivity (1)**

Faster, Broader, and More Efficient Wi-Fi Experience



- Improved Wireless Access performance by supporting 802.11 b/g + 802.11 n

-WiFi usability improvement

(Image modification planned)

- ✓ Quick Panel: WiFi on/off setting possible in Idle screen
- ✓ Auto Connecting: WiFi automatic access possible when the frequented AP is found after the AP search



# S-ITC-007849492

# **Enhanced Connectivity (2)**

- Upgrade Short-Distance Communication,
- & Bluetooth
- Expands utilization of short-distance communication through mobile phone by supporting various Bluetooth 3.0 Profile
  - ✓ Added features such as BPP (Remote Printing), FTP (File sending) unsupported by iPhone

### Mobile AP

- Supports Tethering Application which utilizes mobile phone as Wireless Access Point
- → 3G N/W communication from WiFi enabled Mobile Device possible through mobile phone
- → Internet access anytime & anywhere



# - E N D -

# Aries (GT-19000)

# Global GSM Level. 2

| 11            | 부<br>H         | 00<br>80<br>80<br>80<br>80<br>80<br>80<br>80<br>80<br>80<br>80<br>80<br>80<br>8 | 실무                                             |
|---------------|----------