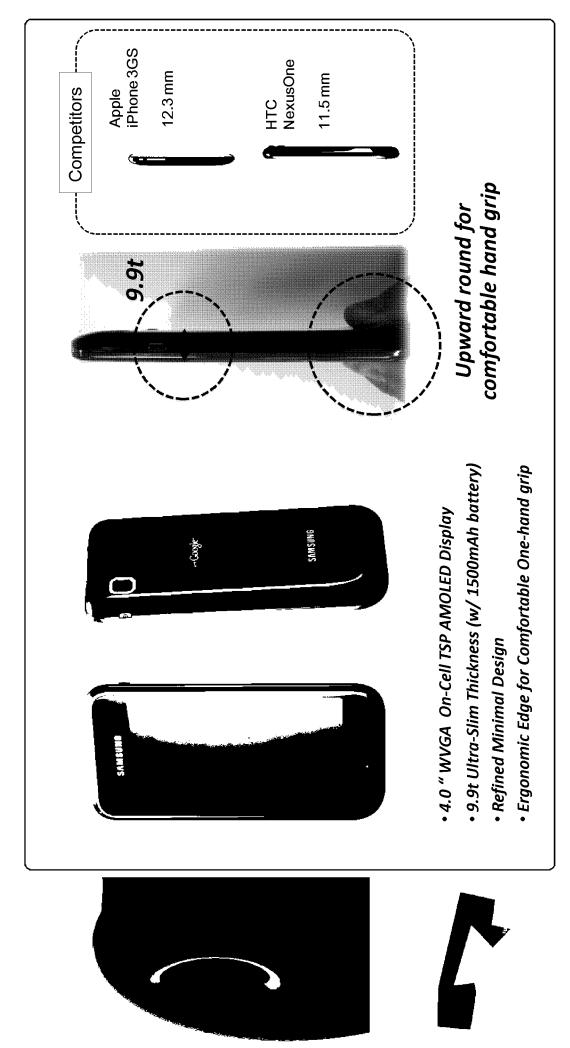

#### Design Concept

- Wide & Large Touch Display
- Ultra-Slim (9.9t): 64.2 x 122.4 x 9.9 mm
- Minimal Design
- Comfortable Hand Grip

- 4.0 " WVGA On-Cell TSP AMOLED Display
- 9.9t Ultra-Slim Thickness (w/ 1500mAh battery)
- Refined Minimal Design
- Ergonomic Edge for Comfortable One-hand grip

**Upward round for** comfortable hand grip