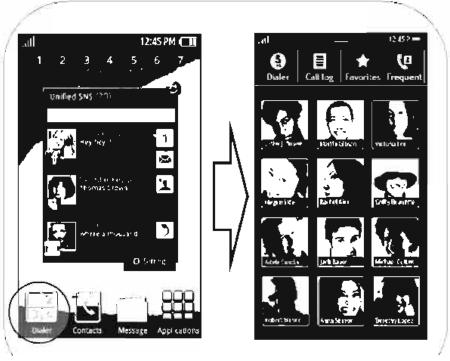

#### "Share Life Experiences While on the Go"

- ✓ Integrated Phonebook with SNS, IM, E-mail, SMS & MMS
  - Immediate accessibility and interaction with SNS, IM, E-mail, SMS & MMS
- ✓ Life Manager : Unified Calendar

[Contact with Updated Status]
- Unified view of SNS, IM, E-mail, SMS, MMS