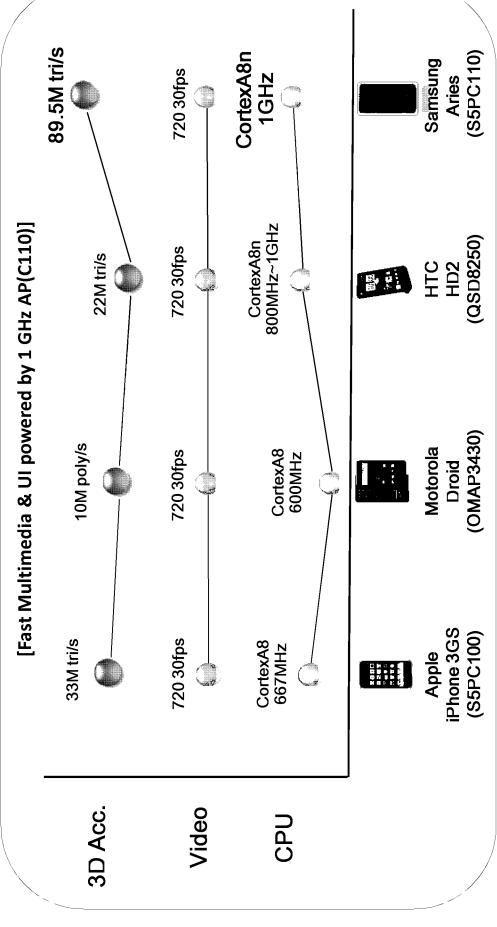

#### 2. Sales Point - HW Performance

#### "Powerful Performance & Fast Speed"

- ✓ C111 : ARM CortexA8 1GHz, 89.5 M tri/s 3D Graphics
- ✓ WiFi b/g/n, HSUPA 5.76
  - . WiFi-n: up to 75 Mbps, x2 wider range than WiFi-g

Save project