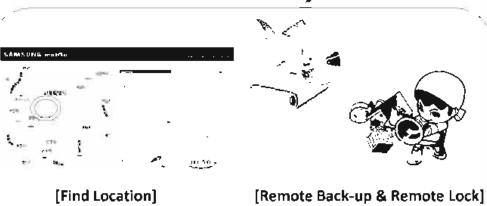

#### "Smart Security"

- My Phone location on the map

- Back-up my Data to Server
- Lock or Wipeout my phone