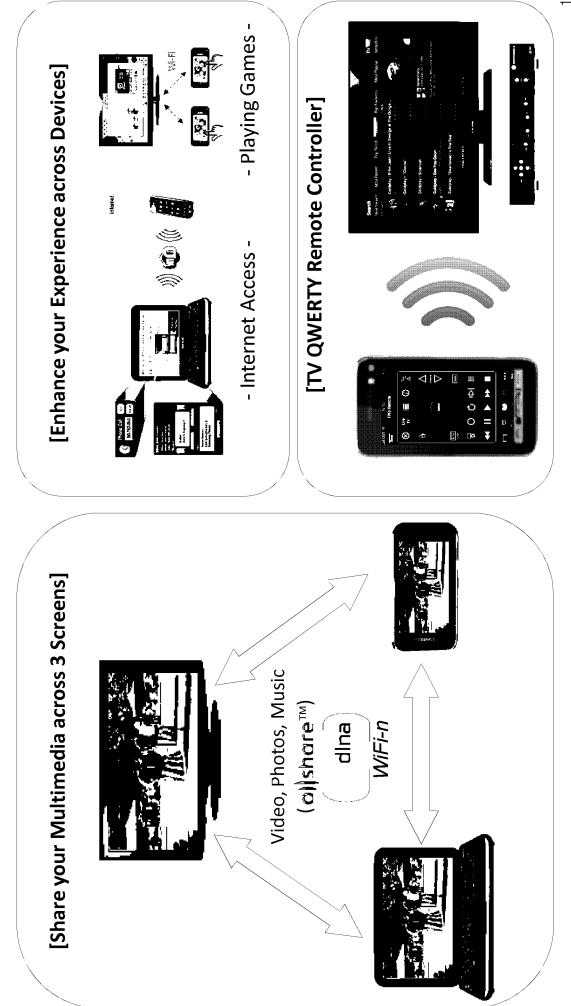

#### "Center of Convergence with All-around Multimedia"

✓ Easy & Convenient Convergence powered by DLNA (AllShare)

#### 2. Sales Point - Advanced Features

℧℧ℛℸℊⅅ℄ℛℛℴℛ

#### "Fun Multimedia Experience"

Enhanced Camera Features for Perfect & Extraordinary Photos

[Face Detection]

[Smile Recognition]

[Action shot]