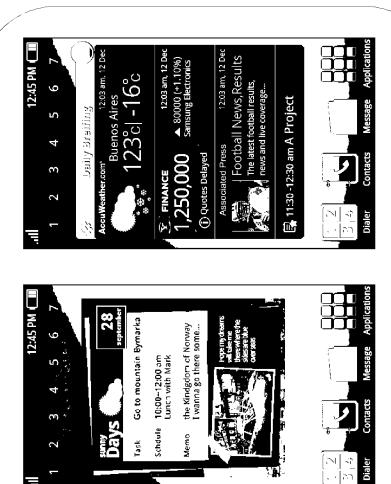

#### "Hybrid Widgets to Create New Experiences"

- ✓ Up-to-date Information from Multiple Widgets
- ✓ Maximize Homescreen Experience through Various Information

[Hybrid Clock: Weather]

[Buddies Now]

[Days]

[Daily Briefing]