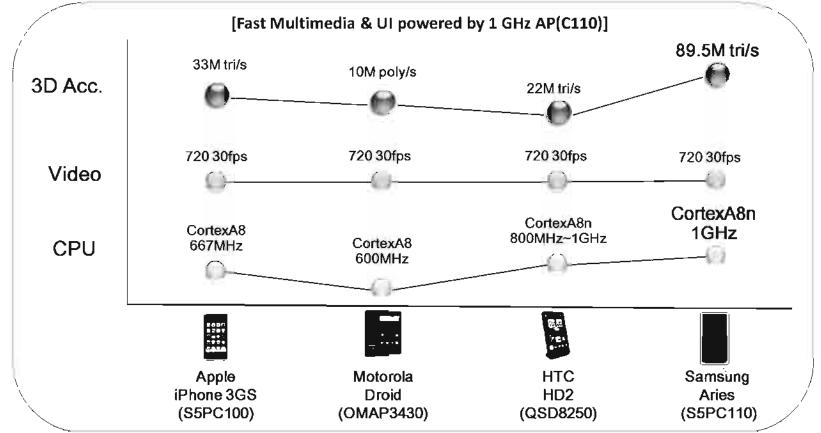

#### 2. Sales Point - HW Performance

#### "Powerful Performance & Fast Speed"

- ✓ C111 : ARM CortexA8 1GHz, 89.5 M tri/s 3D Graphics
- ✓ WiFi b/g/n, HSUPA 5.76
  - . WiFi-n: up to 75 Mbps, x2 wider range than WiFi-g

Save project