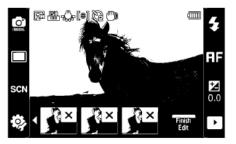

#### "Fun Multimedia Experience"

Enhanced Camera Features for Perfect & Extraordinary Photos

[Face Detection]

[Smile Recognition]

[Action shot]

#### Action shot

#### Stop motion