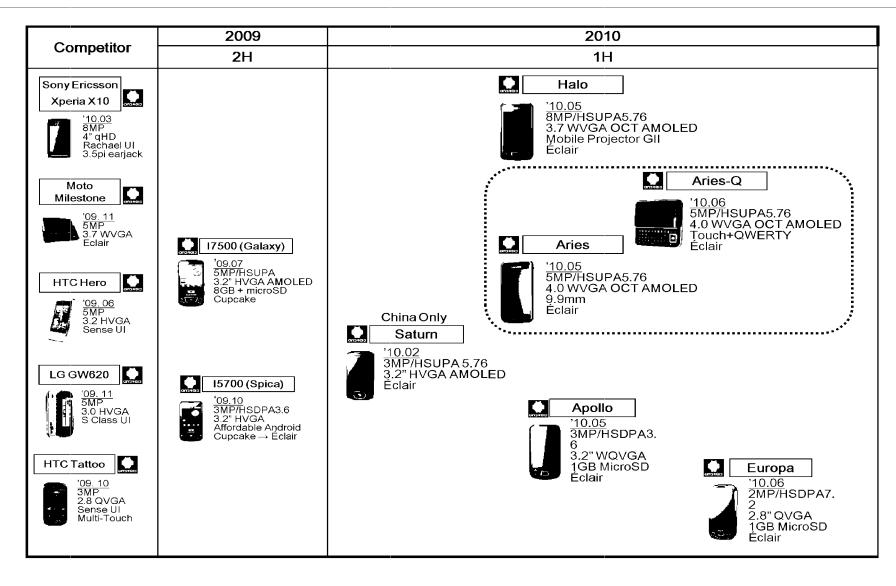

#### 3. Competitor comparison

GONTYDENIJA L

|                | Aries (S1) (GT-19000)                                         | NexusOne                                                    | iPhone 3G S                                                 |  |
|----------------|---------------------------------------------------------------|-------------------------------------------------------------|-------------------------------------------------------------|--|
| Design         |                                                               |                                                             | **************************************                      |  |
| Launch         | '10.05 (SRA Standard)                                         | <b>10.01</b>                                                | '09.06                                                      |  |
| Price(T/P)     | €380 (16GB) / €350 (8GB)                                      | €379 (R.P Standard)                                         | €465(16GB) / €535(32GB)                                     |  |
| os             | Androld Éclair 2.1                                            | Android Éclair 2.1                                          | iPhone OS 3.0                                               |  |
| Processor      | S5PC111 (1GHz)                                                | QSD8250 (1GHz)                                              | S5PC100 (600 MHz)                                           |  |
| Dimension      | 64.2 x 122.4 x 9.9 mm, 118 g                                  | 59.8 x 119 x 11.9 mm, 130 g                                 | 62.1 x 115.5 x 12.3 mm, 135 g                               |  |
| Band           | GSM (850/900/1800/1900)<br>HSUPA5.76 (900/1900/2100)          | GSM (850/900/1800/1900)<br>HSDPA 7.2 (900/2100)             | GSM (850/900/1800/1900)<br>HSDPA 7.2 (850/1900/2100)        |  |
| LCD            | 4.0" WVGA (480x800) On-Cell<br>AMOELD                         | 3.7" WVGA (480x800) AMOLED                                  | 3.5" HVGA (320x480) TFT                                     |  |
| Touch Type     | C-type                                                        | C-type                                                      | C-type                                                      |  |
| Camera + Flash | 5MP AF w/o LED Flash                                          | 5MP AF w/ LED Flash                                         | 3MP AF w/o LED Flash                                        |  |
| Battery        | 1500 mAh                                                      | 1400 mAh                                                    | 1200 mAh                                                    |  |
| Memory         | 4Gb+3Gb+1Gb / MoviNAND 16GB<br>microSD (upto 32GB)            | 4Gb + 4Gb / microSD 4GB<br>microSD (upto 32GB)              | 4 Gb RAM / 16GB NAND Flash                                  |  |
| Connectivity   | BT 3.0, USB 2.0, GPS,<br>WiFi 802.11 b/g/n<br>microUSB, 3.5pi | 8T 2.1, USB 2.0, GPS,<br>WiFi 802.11 b/g<br>microUSB, 3.5pi | BT 2.1, USB 2.0, GPS,<br>WiFi 802.11 b/g<br>microUSB, 3.5pi |  |
| Sensor         | Accelerometer, Digital compass,<br>Proximity, Light           | Accelerometer, Digital compass,<br>Proximity, Light         | Accelerometer, Digital compass,<br>Proximity, Light         |  |

#### 3. Competitor comparison (Our Company)

|                | Aries(S1) (GT-I9000)                                  | Kessler                                               | Lismore (GT-S8500)                                   |
|----------------|-------------------------------------------------------|-------------------------------------------------------|------------------------------------------------------|
| Design         |                                                       |                                                       |                                                      |
| Launch         | '10.05                                                | '10.09                                                | '10.04                                               |
| Price(T/P)     | € 380                                                 | € 380                                                 | € 245                                                |
| os             | Android Éclair 2.1                                    | LiMo (Linux OS 2.6.29)                                | bada                                                 |
| Processor      | S5PC111                                               | S5PC111                                               | S5PC111                                              |
| Dimension      | 64.2 x 122.4 x 9.9 mm                                 | 66.9 x 124.8 x 9.9 mm                                 | 118 x 56 x 10.9 mm                                   |
| Band           | GSM (850/900/1800/1900)<br>HSUPA 5.76 (900/1900/2100) | GSM (850/900/1800/1900)<br>HSUPA 5.76 (900/1900/2100) | GSM (850/900/1800/1900)<br>HSDPA 3.6 (900/2100)      |
| LCD            | 4.0" WVGA (480x800) On-Cell<br>AMOLED                 | 4.3" WVGA (800x480) On-Cell<br>AMOLED                 | 3.3" WVGA (480x800) On-Cell<br>AMOLED (Curved Glass) |
| Touch Type     | C-type                                                | C-type                                                | C-type                                               |
| Camera + Flash | 5MP AF w/o LED Flash                                  | 5MP AF w/o LED Flash                                  | 5MP AF w/ LED Flash                                  |
| Battery        | 1500 mAh                                              | 1500 mAh                                              | 1500 mAh                                             |
| Memory         | 4Gb+3Gb+1GB / MoviNAND 16GB<br>microSD(up to 32GB)    | 4Gb+3Gb+1GB / MoviNAND 16GB<br>microSD(up to32GB)     | 4Gb+2Gb+1GB / MoviNAND 8GB<br>microSD(up to 32GB)    |
| Connectivity   | BT 3.0, USB 2.0, WiFi 802.11 b/g/n                    | BT 3.0, USB 2.0, WiFi 802.11 b/g/n                    | BT 3.0, USB 2.0, WiFi 802.11 b/g/n                   |
| Sensor         | Accelerometer, Light, Proximity,<br>Digital compass   | Accelerometer, Light, Proximity,<br>Digital compass   | Accelerometer, Light, Proximity,<br>Digital compass  |
| Video          | 720p@30fps, DivX/XviD                                 | 720p@30fps, DivX/XviD                                 | 720p@30fps, DivX/XviD                                |