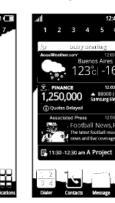

#### 2. Sales Point - Widgets

#### "Hybrid Widgets to Create New Experiences"

- ✓ Up-to-date Information from Multiple Widgets
- ✓ Maximize Homescreen Experience through Various Information

[Hybrid Clock: Weather]

[Buddies Now]

[Days]

[Daily Briefing]