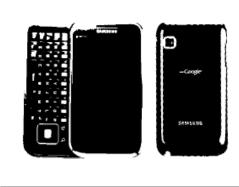

#### 3. Competitor comparison

GONTYDENIJA L

|                | Aries (S1) (GT-19000)                                         | NexusOne                                                    | iPhone 3G S                                                 |  |
|----------------|---------------------------------------------------------------|-------------------------------------------------------------|-------------------------------------------------------------|--|
| Design         |                                                               |                                                             | **************************************                      |  |
| Launch         | '10.05 (SRA Standard)                                         | <b>10.01</b>                                                | '09.06                                                      |  |
| Price(T/P)     | €380 (16GB) / €350 (8GB)                                      | €379 (R.P Standard)                                         | €465(16GB) / €535(32GB)                                     |  |
| os             | Androld Éclair 2.1                                            | Android Éclair 2.1                                          | iPhone OS 3.0                                               |  |
| Processor      | S5PC111 (1GHz)                                                | QSD8250 (1GHz)                                              | S5PC100 (600 MHz)                                           |  |
| Dimension      | 64.2 x 122.4 x 9.9 mm, 118 g                                  | 59.8 x 119 x 11.9 mm, 130 g                                 | 62.1 x 115.5 x 12.3 mm, 135 g                               |  |
| Band           | GSM (850/900/1800/1900)<br>HSUPA5.76 (900/1900/2100)          | GSM (850/900/1800/1900)<br>HSDPA 7.2 (900/2100)             | GSM (850/900/1800/1900)<br>HSDPA 7.2 (850/1900/2100)        |  |
| LCD            | 4.0" WVGA (480x800) On-Cell<br>AMOELD                         | 3.7" WVGA (480x800) AMOLED                                  | 3.5" HVGA (320x480) TFT                                     |  |
| Touch Type     | C-type                                                        | C-type                                                      | C-type                                                      |  |
| Camera + Flash | 5MP AF w/o LED Flash                                          | 5MP AF w/ LED Flash                                         | 3MP AF w/o LED Flash                                        |  |
| Battery        | 1500 mAh                                                      | 1400 mAh                                                    | 1200 mAh                                                    |  |
| Memory         | 4Gb+3Gb+1Gb / MoviNAND 16GB<br>microSD (upto 32GB)            | 4Gb + 4Gb / microSD 4GB<br>microSD (upto 32GB)              | 4 Gb RAM / 16GB NAND Flash                                  |  |
| Connectivity   | BT 3.0, USB 2.0, GPS,<br>WiFi 802.11 b/g/n<br>microUSB, 3.5pi | 8T 2.1, USB 2.0, GPS,<br>WiFi 802.11 b/g<br>microUSB, 3.5pi | BT 2.1, USB 2.0, GPS,<br>WiFi 802.11 b/g<br>microUSB, 3.5pi |  |
| Sensor         | Accelerometer, Digital compass,<br>Proximity, Light           | Accelerometer, Digital compass,<br>Proximity, Light         | Accelerometer, Digital compass,<br>Proximity, Light         |  |

#### 3. Competitor comparison (Our Company)

|                | Aries(S1) (GT-I9000)                                  | Kessler                                               | Lismore (GT-S8500)                                   |
|----------------|-------------------------------------------------------|-------------------------------------------------------|------------------------------------------------------|
| Design         |                                                       |                                                       |                                                      |
| Launch         | '10.05                                                | '10.09                                                | '10.04                                               |
| Price(T/P)     | € 380                                                 | € 380                                                 | € 245                                                |
| os             | Android Éclair 2.1                                    | LiMo (Linux OS 2.6.29)                                | bada                                                 |
| Processor      | S5PC111                                               | S5PC111                                               | S5PC111                                              |
| Dimension      | 64.2 x 122.4 x 9.9 mm                                 | 66.9 x 124.8 x 9.9 mm                                 | 118 x 56 x 10.9 mm                                   |
| Band           | GSM (850/900/1800/1900)<br>HSUPA 5.76 (900/1900/2100) | GSM (850/900/1800/1900)<br>HSUPA 5.76 (900/1900/2100) | GSM (850/900/1800/1900)<br>HSDPA 3.6 (900/2100)      |
| LCD            | 4.0" WVGA (480x800) On-Cell<br>AMOLED                 | 4.3" WVGA (800x480) On-Cell<br>AMOLED                 | 3.3" WVGA (480x800) On-Cell<br>AMOLED (Curved Glass) |
| Touch Type     | C-type                                                | C-type                                                | C-type                                               |
| Camera + Flash | 5MP AF w/o LED Flash                                  | 5MP AF w/o LED Flash                                  | 5MP AF w/ LED Flash                                  |
| Battery        | 1500 mAh                                              | 1500 mAh                                              | 1500 mAh                                             |
| Memory         | 4Gb+3Gb+1GB / MoviNAND 16GB<br>microSD(up to 32GB)    | 4Gb+3Gb+1GB / MoviNAND 16GB<br>microSD(up to32GB)     | 4Gb+2Gb+1GB / MoviNAND 8GB<br>microSD(up to 32GB)    |
| Connectivity   | BT 3.0, USB 2.0, WiFi 802.11 b/g/n                    | BT 3.0, USB 2.0, WiFi 802.11 b/g/n                    | BT 3.0, USB 2.0, WiFi 802.11 b/g/n                   |
| Sensor         | Accelerometer, Light, Proximity,<br>Digital compass   | Accelerometer, Light, Proximity,<br>Digital compass   | Accelerometer, Light, Proximity,<br>Digital compass  |
| Video          | 720p@30fps, DivX/XviD                                 | 720p@30fps, DivX/XviD                                 | 720p@30fps, DivX/XviD                                |