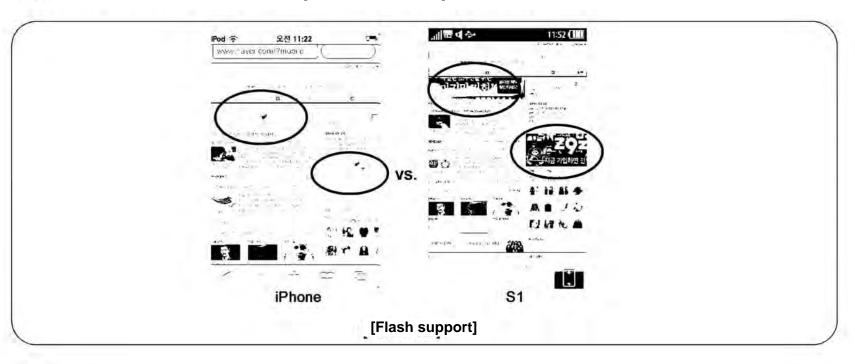

jor SNS
- IM Login confirmation and chatting possible in Contact info



- Unified Calendar
- Consolidated management possible on phone through integrating Outlook and Facebook
- Displays the integrated schedule information sorted by the source











- Easy Email Set-up
- Easy set-up of Email using the Email address and Password possible by providing information for more than 10 thousand Email ISPs

# **More Intelligent Web Experience**

- Customizing Google Chrome browser
  - Value-added Features added on Chrome Browser provided by Android Éclair version
    - ✓ Flash Lite 3.1 support: Displays Flash videos on major portals
    - ✓ Improved Download feature : OMA Download support → DRM Contents Download possible
  - → Provides PC-like Web Experience compared to other Android Phones



### Special Embedded Features

- Layar
  - Social browser based on Augmented-Reality
    - ✓ Displays the location of desired contents as an icon through Camera View (Wikipedia, restaurant location and phone number, others' SNS, etc.)



- EverNote
  - Record & Access possible anytime, anywhere through Text, Photo, and Audio
    - ✓ Text, photo & audio notes creation possible
    - ✓ Text search possible within image
    - ✓ Share and Synce of all created Note among Phone, PC, and Server



- FlipFont flipfont
  - -Phone Title/Menu font can be modified to a font downloaded by the user
  - → Customizing possible according to the user preference

# **Enhanced Connectivity (1)**

Faster, Broader, and More Efficient Wi-Fi Experience



- Improved Wireless Access performance by supporting 802