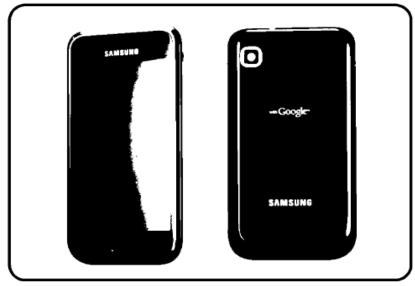

#### **Aries-Q (GT-I9050)**

#### Design Concept

- Wide & Large Touch Display
- Ultra-Slim (9.9t): 64.2 x 122.4 x 9.9 mm
- Minimal Design
- Comfortable Hand Grip

- 4.0 " WVGA On-Cell TSP AMOLED Display
- 9.9t Ultra-Slim Thickness (w/ 1500mAh battery)
- Refined Minimal Design
- Ergonomic Edge for Comfortable One-hand grip