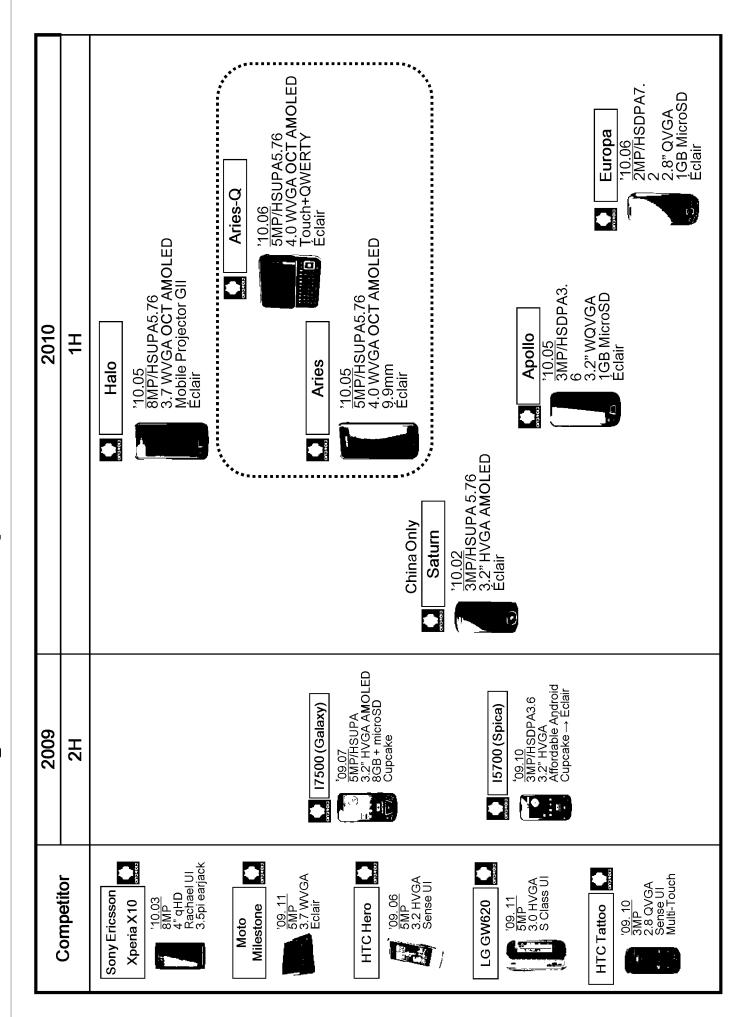

#### 3. Competitor comparison

GONTYDENIJA L

|                | Aries (S1) (GT-19000)                                         | NexusOne                                                    | iPhone 3G S                                                 |  |
|----------------|---------------------------------------------------------------|-------------------------------------------------------------|-------------------------------------------------------------|--|
| Design         |                                                               |                                                             | **************************************                      |  |
| Launch         | '10.05 (SRA Standard)                                         | <b>10.01</b>                                                | '09.06                                                      |  |
| Price(T/P)     | €380 (16GB) / €350 (8GB)                                      | €379 (R.P Standard)                                         | €465(16GB) / €535(32GB)                                     |  |
| os             | Androld Éclair 2.1                                            | Android Éclair 2.1                                          | iPhone OS 3.0                                               |  |
| Processor      | S5PC111 (1GHz)                                                | QSD8250 (1GHz)                                              | S5PC100 (600 MHz)                                           |  |
| Dimension      | 64.2 x 122.4 x 9.9 mm, 118 g                                  | 59.8 x 119 x 11.9 mm, 130 g                                 | 62.1 x 115.5 x 12.3 mm, 135 g                               |  |
| Band           | GSM (850/900/1800/1900)<br>HSUPA5.76 (900/1900/2100)          | GSM (850/900/1800/1900)<br>HSDPA 7.2 (900/2100)             | GSM (850/900/1800/1900)<br>HSDPA 7.2 (850/1900/2100)        |  |
| LCD            | 4.0" WVGA (480x800) On-Cell<br>AMOELD                         | 3.7" WVGA (480x800) AMOLED                                  | 3.5" HVGA (320x480) TFT                                     |  |
| Touch Type     | C-type                                                        | C-type                                                      | C-type                                                      |  |
| Camera + Flash | 5MP AF w/o LED Flash                                          | 5MP AF w/ LED Flash                                         | 3MP AF w/o LED Flash                                        |  |
| Battery        | 1500 mAh                                                      | 1400 mAh                                                    | 1200 mAh                                                    |  |
| Memory         | 4Gb+3Gb+1Gb / MoviNAND 16GB<br>microSD (upto 32GB)            | 4Gb + 4Gb / microSD 4GB<br>microSD (upto 32GB)              | 4 Gb RAM / 16GB NAND Flash                                  |  |
| Connectivity   | BT 3.0, USB 2.0, GPS,<br>WiFi 802.11 b/g/n<br>microUSB, 3.5pi | 8T 2.1, USB 2.0, GPS,<br>WiFi 802.11 b/g<br>microUSB, 3.5pi | BT 2.1, USB 2.0, GPS,<br>WiFi 802.11 b/g<br>microUSB, 3.5pi |  |
| Sensor         | Accelerometer, Digital compass,<br>Proximity, Light           | Accelerometer, Digital compass,<br>Proximity, Light         | Accelerometer, Digital compass,<br>Proximity, Light         |  |

#### 3. Competitor comparison (Our Company)

|                | Aries(S1) (GT-I9000)                                  | Kessler                                               | Lismore (GT-S8500)                                   |
|----------------|-------------------------------------------------------|-------------------------------------------------------|------------------------------------------------------|
| Design         |                                                       |                                                       |                                                      |
| Launch         | '10.05                                                | '10.09                                                | '10.04                                               |
| Price(T/P)     | € 380                                                 | € 380                                                 | € 245                                                |
| os             | Android Éclair 2.1                                    | LiMo (Linux OS 2.6.29)                                | bada                                                 |
| Processor      | S5PC111                                               | S5PC111                                               | S5PC111                                              |
| Dimension      | 64.2 x 122.4 x 9.9 mm                                 | 66.9 x 124.8 x 9.9 mm                                 | 118 x 56 x 10.9 mm                                   |
| Band           | GSM (850/900/1800/1900)<br>HSUPA 5.76 (900/1900/2100) | GSM (850/900/1800/1900)<br>HSUPA 5.76 (900/1900/2100) | GSM (850/900/1800/1900)<br>HSDPA 3.6 (900/2100)      |
| LCD            | 4.0" WVGA (480x800) On-Cell<br>AMOLED                 | 4.3" WVGA (800x480) On-Cell<br>AMOLED                 | 3.3" WVGA (480x800) On-Cell<br>AMOLED (Curved Glass) |
| Touch Type     | C-type                                                | C-type                                                | C-type                                               |
| Camera + Flash | 5MP AF w/o LED Flash                                  | 5MP AF w/o LED Flash                                  | 5MP AF w/ LED Flash                                  |
| Battery        | 1500 mAh                                              | 1500 mAh                                              | 1500 mAh                                             |
| Memory         | 4Gb+3Gb+1GB / MoviNAND 16GB<br>microSD(up to 32GB)    | 4Gb+3Gb+1GB / MoviNAND 16GB<br>microSD(up to32GB)     | 4Gb+2Gb+1GB / MoviNAND 8GB<br>microSD(up to 32GB)    |
| Connectivity   | BT 3.0, USB 2.0, WiFi 802.11 b/g/n                    | BT 3.0, USB 2.0, WiFi 802.11 b/g/n                    | BT 3.0, USB 2.0, WiFi 802.11 b/g/n                   |
| Sensor         | Accelerometer, Light, Proximity,<br>Digital compass   | Accelerometer, Light, Proximity,<br>Digital compass   | Accelerometer, Light, Proximity,<br>Digital compass  |
| Video          | 720p@30fps, DivX/XviD                                 | 720p@30fps, DivX/XviD                                 | 720p@30fps, DivX/XviD                                |