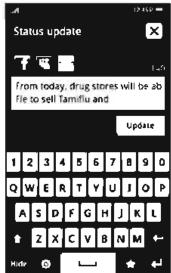

#### 2. Sales Point - Social Hub

#### "Share Life Experiences While on the Go"

- ✓ Integrated Phonebook with SNS, IM, E-mail, SMS & MMS
  - Immediate accessibility and interaction with SNS, IM, E-mail, SMS & MMS
- ✓ Life Manager : Unified Calendar

[Contact with Updated Status]
- Unified view of SNS, IM, E-mail, SMS, MMS