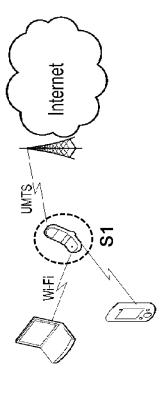

Server간 Share 및 Sync 가능



## ■ FlipFont flipfont

- Phone Title/Menu 등을 사용자가 Download 받은 Font로 변경 가능
- → 사용자 취향에 맞춰 Customizing 가능

# **Enhanced Connectivity (1)**

▶ Faster, Broader, and More Efficient Wi-Fi Experience

- 802.11 b/g + 802.11 n 지원함으로써 Wireless Access 성능 향상



### - Wi-Fi 사용성 개선

(Image 변경예정)

Quick Panel : Idle 화면에서 Wi-Fi on/off 설정 가능

접속 가능 접속하는 AP 발견 時 WiFi 자동 Auto Connecting : AP Search 후 자주



# **Enhanced Connectivity (2)**

# Upgrade Short-Distance Communication,

Bluetooth

- 敞 <u>엑</u> 영0 통한 근거리 통신 - 다양한 Bluetooth 3.0 Profile 지원함으로써 휴대폰을
- 个子 BPP (Remote Printing), FTP (File 전송) 등 iPhone 未지원 기능

#### Mobile AP

- 휴대폰을 Wireless Access Point로 활용하는

Tethering Application 지원

→ Wi-Fi 기능이 포함된 Mobile Device에서

휴대폰을 통해 3G N/W 통신 가능

→ AnyTime & AnyWhere Internet 사용 가능