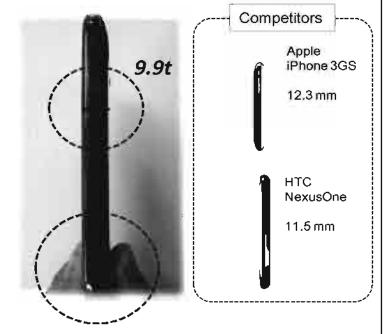

#### Design Concept

- Wide & Large Touch Display
- Ultra-Slim (9.9t): 64.2 x 122.4 x 9.9 mm
- Minimal Design
- Comfortable Hand Grip

- 4.0 " WVGA On-Cell TSP AMOLED Display
- 9.9t Ultra-Slim Thickness (w/ 1500mAh battery)
- Refined Minimal Design
- Ergonomic Edge for Comfortable One-hand grip

#### 3. Competitor comparison

GONTYDENIJA L

|                | Aries (S1) (GT-19000)                                         | NexusOne                                                    | iPhone 3G S                                                 |  |
|----------------|---------------------------------------------------------------|-------------------------------------------------------------|-------------------------------------------------------------|--|
| Design         |                                                               |                                                             | **************************************                      |  |
| Launch         | '10.05 (SRA Standard)                                         | <b>10.01</b>                                                | '09.06                                                      |  |
| Price(T/P)     | €380 (16GB) / €350 (8GB)                                      | €379 (R.P Standard)                                         | €465(16GB) / €535(32GB)                                     |  |
| os             | Androld Éclair 2.1                                            | Android Éclair 2.1                                          | iPhone OS 3.0                                               |  |
| Processor      | S5PC111 (1GHz)                                                | QSD8250 (1GHz)                                              | S5PC100 (600 MHz)                                           |  |
| Dimension      | 64.2 x 122.4 x 9.9 mm, 118 g                                  | 59.8 x 119 x 11.9 mm, 130 g                                 | 62.1 x 115.5 x 12.3 mm, 135 g                               |  |
| Band           | GSM (850/900/1800/1900)<br>HSUPA5.76 (900/1900/2100)          | GSM (850/900/1800/1900)<br>HSDPA 7.2 (900/2100)             | GSM (850/900/1800/1900)<br>HSDPA 7.2 (850/1900/2100)        |  |
| LCD            | 4.0" WVGA (480x800) On-Cell<br>AMOELD                         | 3.7" WVGA (480x800) AMOLED                                  | 3.5" HVGA (320x480) TFT                                     |  |
| Touch Type     | C-type                                                        | C-type                                                      | C-type                                                      |  |
| Camera + Flash | 5MP AF w/o LED Flash                                          | 5MP AF w/ LED Flash                                         | 3MP AF w/o LED Flash                                        |  |
| Battery        | 1500 mAh                                                      | 1400 mAh                                                    | 1200 mAh                                                    |  |
| Memory         | 4Gb+3Gb+1Gb / MoviNAND 16GB<br>microSD (upto 32GB)            | 4Gb + 4Gb / microSD 4GB<br>microSD (upto 32GB)              | 4 Gb RAM / 16GB NAND Flash                                  |  |
| Connectivity   | BT 3.0, USB 2.0, GPS,<br>WiFi 802.11 b/g/n<br>microUSB, 3.5pi | 8T 2.1, USB 2.0, GPS,<br>WiFi 802.11 b/g<br>microUSB, 3.5pi | BT 2.1, USB 2.0, GPS,<br>WiFi 802.11 b/g<br>microUSB, 3.5pi |  |
| Sensor         | Accelerometer, Digital compass,<br>Proximity, Light           | Accelerometer, Digital compass,<br>Proximity, Light         | Accelerometer, Digital compass,<br>Proximity, Light         |  |