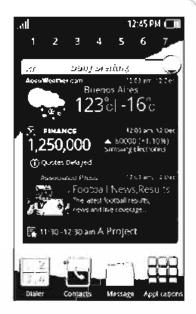

#### "Hybrid Widgets to Create New Experiences"

- ✓ Up-to-date Information from Multiple Widgets
- ✓ Maximize Homescreen Experience through Various Information

[Hybrid Clock: Weather]

[Buddies Now]

[Days]

[Daily Briefing]