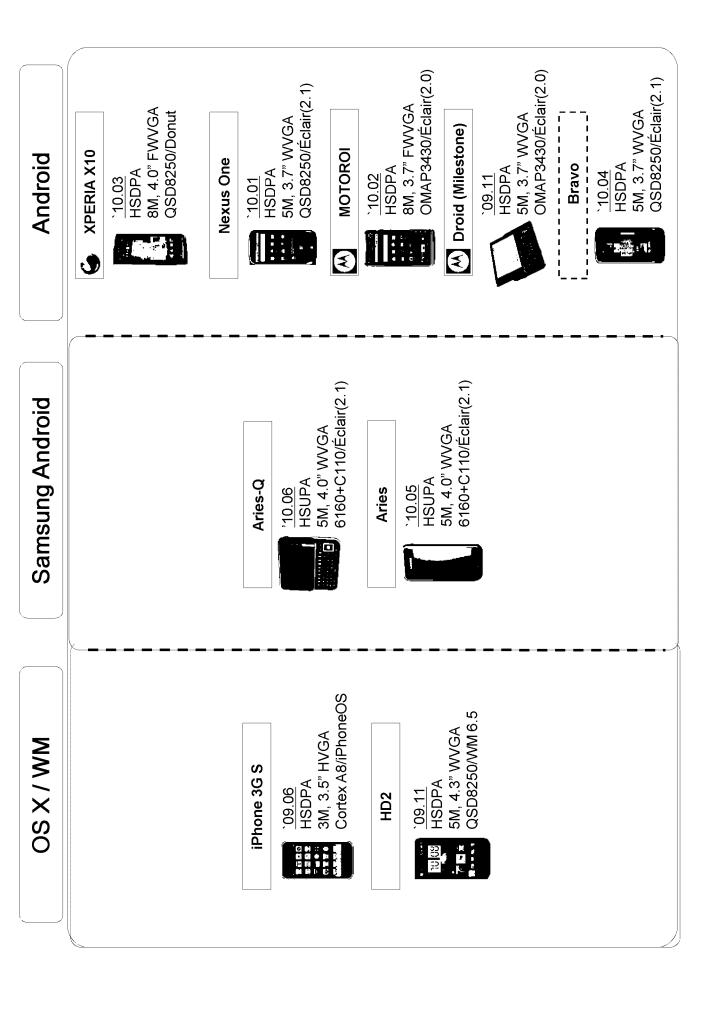

#### 3. Competitor comparison

GONTYDENIJA L

|                | Aries (S1) (GT-19000)                                         | NexusOne                                                    | iPhone 3G S                                                 |  |
|----------------|---------------------------------------------------------------|-------------------------------------------------------------|-------------------------------------------------------------|--|
| Design         |                                                               |                                                             | **************************************                      |  |
| Launch         | '10.05 (SRA Standard)                                         | <b>10.01</b>                                                | '09.06                                                      |  |
| Price(T/P)     | €380 (16GB) / €350 (8GB)                                      | €379 (R.P Standard)                                         | €465(16GB) / €535(32GB)                                     |  |
| os             | Androld Éclair 2.1                                            | Android Éclair 2.1                                          | iPhone OS 3.0                                               |  |
| Processor      | S5PC111 (1GHz)                                                | QSD8250 (1GHz)                                              | S5PC100 (600 MHz)                                           |  |
| Dimension      | 64.2 x 122.4 x 9.9 mm, 118 g                                  | 59.8 x 119 x 11.9 mm, 130 g                                 | 62.1 x 115.5 x 12.3 mm, 135 g                               |  |
| Band           | GSM (850/900/1800/1900)<br>HSUPA5.76 (900/1900/2100)          | GSM (850/900/1800/1900)<br>HSDPA 7.2 (900/2100)             | GSM (850/900/1800/1900)<br>HSDPA 7.2 (850/1900/2100)        |  |
| LCD            | 4.0" WVGA (480x800) On-Cell<br>AMOELD                         | 3.7" WVGA (480x800) AMOLED                                  | 3.5" HVGA (320x480) TFT                                     |  |
| Touch Type     | C-type                                                        | C-type                                                      | C-type                                                      |  |
| Camera + Flash | 5MP AF w/o LED Flash                                          | 5MP AF w/ LED Flash                                         | 3MP AF w/o LED Flash                                        |  |
| Battery        | 1500 mAh                                                      | 1400 mAh                                                    | 1200 mAh                                                    |  |
| Memory         | 4Gb+3Gb+1Gb / MoviNAND 16GB<br>microSD (upto 32GB)            | 4Gb + 4Gb / microSD 4GB<br>microSD (upto 32GB)              | 4 Gb RAM / 16GB NAND Flash                                  |  |
| Connectivity   | BT 3.0, USB 2.0, GPS,<br>WiFi 802.11 b/g/n<br>microUSB, 3.5pi | 8T 2.1, USB 2.0, GPS,<br>WiFi 802.11 b/g<br>microUSB, 3.5pi | BT 2.1, USB 2.0, GPS,<br>WiFi 802.11 b/g<br>microUSB, 3.5pi |  |
| Sensor         | Accelerometer, Digital compass,<br>Proximity, Light           | Accelerometer, Digital compass,<br>Proximity, Light         | Accelerometer, Digital compass,<br>Proximity, Light         |  |

#### 3. Competitor comparison (Our Company)

|                | Aries(S1) (GT-I9000)                                  | Kessler                                               | Lismore (GT-S8500)                                   |
|----------------|-------------------------------------------------------|-------------------------------------------------------|------------------------------------------------------|
| Design         |                                                       |                                                       |                                                      |
| Launch         | '10.05                                                | '10.09                                                | '10.04                                               |
| Price(T/P)     | € 380                                                 | € 380                                                 | € 245                                                |
| os             | Android Éclair 2.1                                    | LiMo (Linux OS 2.6.29)                                | bada                                                 |
| Processor      | S5PC111                                               | S5PC111                                               | S5PC111                                              |
| Dimension      | 64.2 x 122.4 x 9.9 mm                                 | 66.9 x 124.8 x 9.9 mm                                 | 118 x 56 x 10.9 mm                                   |
| Band           | GSM (850/900/1800/1900)<br>HSUPA 5.76 (900/1900/2100) | GSM (850/900/1800/1900)<br>HSUPA 5.76 (900/1900/2100) | GSM (850/900/1800/1900)<br>HSDPA 3.6 (900/2100)      |
| LCD            | 4.0" WVGA (480x800) On-Cell<br>AMOLED                 | 4.3" WVGA (800x480) On-Cell<br>AMOLED                 | 3.3" WVGA (480x800) On-Cell<br>AMOLED (Curved Glass) |
| Touch Type     | C-type                                                | C-type                                                | C-type                                               |
| Camera + Flash | 5MP AF w/o LED Flash                                  | 5MP AF w/o LED Flash                                  | 5MP AF w/ LED Flash                                  |
| Battery        | 1500 mAh                                              | 1500 mAh                                              | 1500 mAh                                             |
| Memory         | 4Gb+3Gb+1GB / MoviNAND 16GB<br>microSD(up to 32GB)    | 4Gb+3Gb+1GB / MoviNAND 16GB<br>microSD(up to32GB)     | 4Gb+2Gb+1GB / MoviNAND 8GB<br>microSD(up to 32GB)    |
| Connectivity   | BT 3.0, USB 2.0, WiFi 802.11 b/g/n                    | BT 3.0, USB 2.0, WiFi 802.11 b/g/n                    | BT 3.0, USB 2.0, WiFi 802.11 b/g/n                   |
| Sensor         | Accelerometer, Light, Proximity,<br>Digital compass   | Accelerometer, Light, Proximity,<br>Digital compass   | Accelerometer, Light, Proximity,<br>Digital compass  |
| Video          | 720p@30fps, DivX/XviD                                 | 720p@30fps, DivX/XviD                                 | 720p@30fps, DivX/XviD                                |