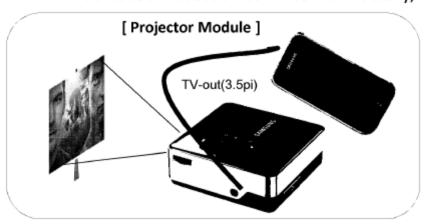

#### "Fully ranged Accessories"

- ✓ A Variety of Accessories for Universal Multimedia Life
  - Dedicated Accessories: External Battery, Projector, Navigation Kit

| Acc.  | Speaker Dock<br>Cradle                  | External<br>Battery Pack     | Navigation<br>Kit                           | Projector                                       | Portable Dock<br>Cradle                          |
|-------|-----------------------------------------|------------------------------|---------------------------------------------|-------------------------------------------------|--------------------------------------------------|
| Image |                                         |                              |                                             |                                                 |                                                  |
| Spec. | Charger/Data Sync<br>Int.Batt(1,500mAh) | 4,000 mAh<br>Micro USB * 2EA | Car Cradle<br>Suction Holder<br>Car Charger | WVGA(480x800)<br>Composite<br>2*1W SPK,2000 mAh | Charger/Data Sync<br>Portable, Slim<br>1,500 mAh |