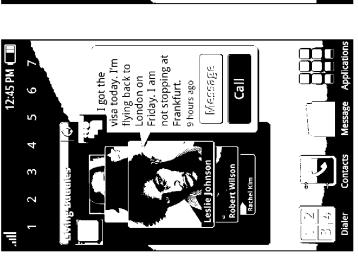

#### "Share Life Experiences While on the Go"

- ✓ Integrated Phonebook with SNS, IM, E-mail, SMS & MMS
  - Immediate accessibility and interaction with SNS, IM, E-mail, SMS & MMS
- ✓ Life Manager : Unified Calendar

[Contact with Updated Status]
- Unified view of SNS, IM, E-mail, SMS, MMS