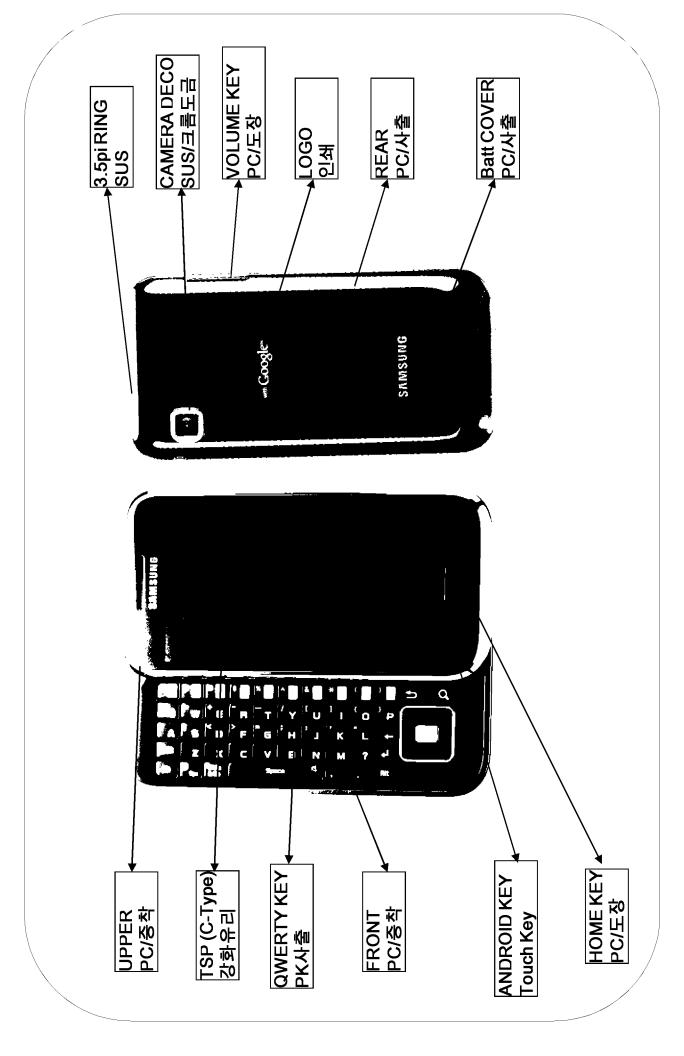

#### 5-1. H/W Spec.

| Category        | Description                                                                |
|-----------------|----------------------------------------------------------------------------|
| B/B Chipset     | IFX6160                                                                    |
| Standard        | HSUPA 5.76 Mbps, HSDPA 7.2 Mbps<br>EDGE/GPRS Class 12                      |
| RF Band         | Tri band UMTS 900/1900/2100<br>Quad band GSM 850/900/1800/1900             |
| Additional Chip | S5PC111 (1GHz)                                                             |
| Dimension       | Aries: 64.2 x 122.4 x 9.9 mm<br>Aries-Q: 64.2 x 126 x 13.5 mm (Manual, PK) |
| Display         | 4.0" WVGA On-Cell AMOLED, C-type touch                                     |
| Camera          | 5M AF                                                                      |
| Flash           | N/A                                                                        |
| Memory          | 4Gb+3Gb+1Gb, 16GB MoviNAND                                                 |
| Ex. Memory      | microSD (upto 32GB)                                                        |
| Antenna         | Integrated Antenna                                                         |
| SIM             | Sliding Type, 3V Only                                                      |

| Category     | Description                                                                                                                                                                                       |
|--------------|---------------------------------------------------------------------------------------------------------------------------------------------------------------------------------------------------|
| Battery      | Li-polymer 1500mAh                                                                                                                                                                                |
| - STD time   | 250H (@PP2)                                                                                                                                                                                       |
| - Talk time  | 5H (@PL5)                                                                                                                                                                                         |
| Connectivity | WiFi 802.11 b/g/n<br>USB 2.0 H/S<br>BT v3.0                                                                                                                                                       |
| IF Connector | microUSB                                                                                                                                                                                          |
| Speaker      | Size : 1115 SPK/RCV:   Separated type 12x07 Resonance Space: 0.625 cc Volume Standard: Reliability 65dB                                                                                           |
| Ear Jack     | Φ3.5 <b>4</b> <sup>2</sup> Pole                                                                                                                                                                   |
| CMF          | Front: Reinforced glass  Rear: PC molding  Main Color: Noble Black                                                                                                                                |
| VPS          | Package: Batt., Manual, TA, Earphone etc<br>Option: Car charger, BT headset, Data cable                                                                                                           |
| User Benefit | - 4.0" Large Super AMOLED optimized for<br>Enhanced Outdoor Visibility & HD Experience<br>- 9.9t Ultra Slim for Comfortable Hand Grip<br>- Large 1500 mAh Batt. for Long Multimedia<br>Experience |