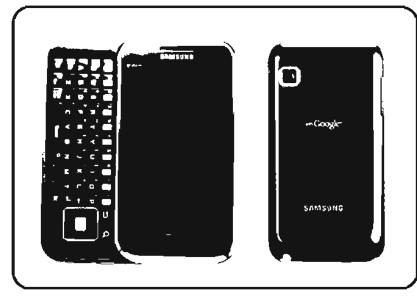

#### 2. Sales Point - Aries-Q

#### "Best Input Interface for Mobile Web"

- ✓ Touch + QWERTY : Most Preferred Input Interface of End-users
- ✓ Optimized UX for QWERTY-slide
  - Dedicated Key for "Write & Go"