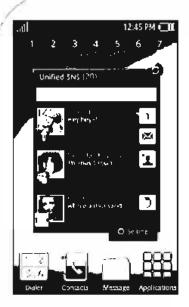

#### 2. Sales Point - Social Hub

#### "Share Life Experiences While on the Go"

- ✓ Integrated Phonebook with SNS, IM, E-mail, SMS & MMS
  - Immediate accessibility and interaction with SNS, IM, E-mail, SMS & MMS
- ✓ Life Manager : Unified Calendar

[Contact with Updated Status]
- Unified view of SNS, IM, E-mail, SMS, MMS