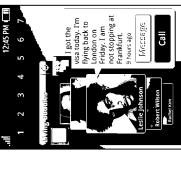

#### "Hybrid Widgets to Create New Experiences"

- ✓ Up-to-date Information from Multiple Widgets
- ✓ Maximize Homescreen Experience through Various Information

[Hybrid Clock: Weather]

[Buddies Now]

[Days]

[Daily Briefing]