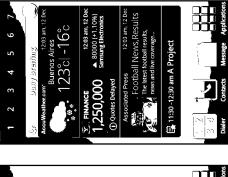

#### "Hybrid Widgets to Create New Experiences"

- ✓ Up-to-date Information from Multiple Widgets
- ✓ Maximize Homescreen Experience through Various Information

[Hybrid Clock: Weather]

[Buddies Now]

[Days]

[Daily Briefing]