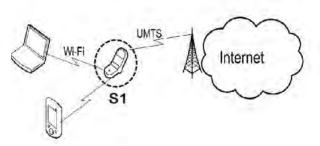

ng 802.11 b/g + 802.11 n

-WiFi usability improvement

(Image modification planned)

- ✓ Quick Panel: WiFi on/off setting possible in Idle screen
- ✓ Auto Connecting: WiFi automatic access possible when the frequented AP is found after the AP search



# S-ITC-007849492

# **Enhanced Connectivity (2)**

- Upgrade Short-Distance Communication,
- & Bluetooth
- Expands utilization of short-distance communication through mobile phone by supporting various Bluetooth 3.0 Profile
  - ✓ Added features such as BPP (Remote Printing), FTP (File sending) unsupported by iPhone

### Mobile AP

- Supports Tethering Application which utilizes mobile phone as Wireless Access Point
- → 3G N/W communication from WiFi enabled Mobile Device possible through mobile phone
- → Internet access anytime & anywhere



# - E N D -

# Aries (GT-19000)

# Global GSM Level. 2

| 11            | 부<br>H         | 00<br>80<br>80<br>80<br>80<br>80<br>80<br>80<br>80<br>80<br>80<br>80<br>80<br>8 | 실무                                             |
|---------------|----------------|---------------------------------------------------------------------------------|------------------------------------------------|
|               | ЬР             | 윤한길상무                                                                           | 강병진 차장, 강익선 대리                                 |
| 상품기획          | PM             | 김준영상무                                                                           | 권혁민 차장, 양현덕 과장                                 |
|               | VPS            | 김종인상무