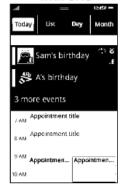

#### [Multiple Calendar Integration]

- Integration of Google, Outlook & Facebook Calendar