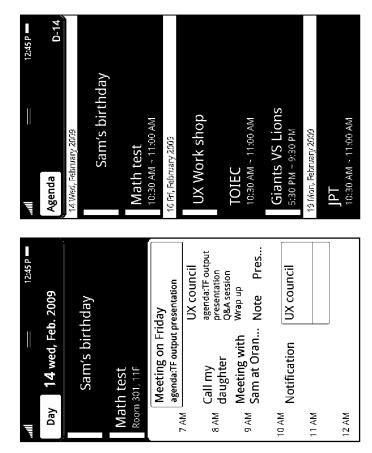

#### "Hybrid Widgets to Create New Experiences"

- ✓ Up-to-date Information from Multiple Widgets
- ✓ Maximize Homescreen Experience through Various Information

[Hybrid Clock: Weather]

[Buddies Now]

[Days]

[Daily Briefing]