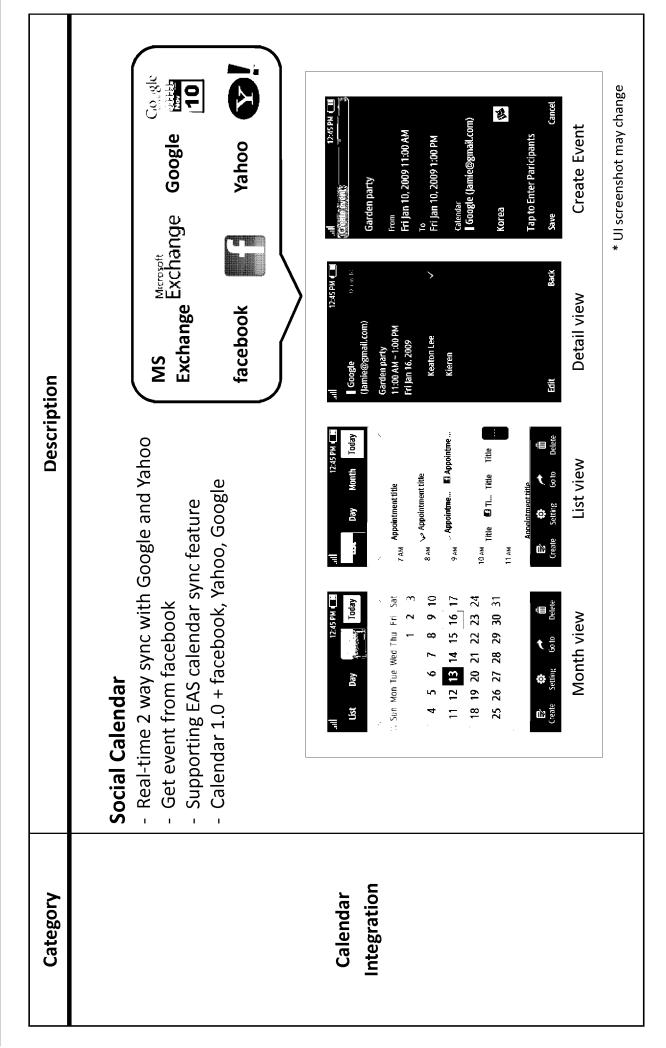

#### [Multiple Calendar Integration]

- Integration of Google, Outlook & Facebook Calendar