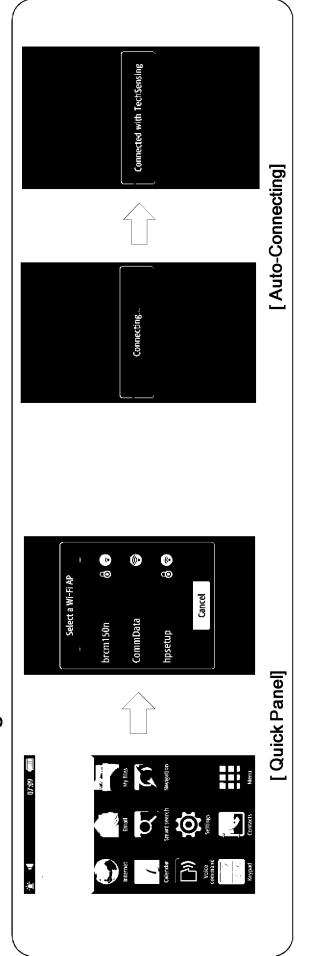

비 PC-like한 Web Experience 제공



# **Special Embedded Features**

#### Layar

- Augmented-Reality 기반의 Social browser
- ✓ Camera View를 통해 사용자가 원하는 Contents 위치를

표시 (Wikipedia, 식당 위치 및 전화번호, 타인의 SNS 등) HCONO되



#### EverNote

- Text, Photo, Audio 등의 방식으로 Anytime, Anywhere Record & Access 가능
- ✓ Text, photo & audio notes 작성가능
- ✓ Image내에 있는 Text search 가능
- ✓ 작성된 모든 Note는 Phone, PC, Server간 Share 및 Sync 가능



## ■ FlipFont flipfont

- Phone Title/Menu 등을 사용자가 Download 받은 Font로 변경 가능
- → 사용자 취향에 맞춰 Customizing 가능

# **Enhanced Connectivity (1)**

▶ Faster, Broader, and More Efficient Wi-Fi Experience

- 802.11 b/g + 802.11 n 지원함으로써 Wireless Access 성능 향상



### - Wi-Fi 사용성 개선

(Image 변경예정)

Quick Panel : Idle 화면에서 Wi-Fi on/off 설정 가능

접속 가능 접속하는 AP 발견 時 WiFi 자동 Auto Connecting : AP Search 후 자주



# **Enhanced Connectivity (2)**

# Upgrade Short-Distance Communication,

Bluetooth

- 敞 <u>엑</u> 영0 통한 근거리 통신 - 다양한 Bluetooth 3.0 Profile 지원함으로써 휴대폰을
- 个子 BPP (Remote Printing), FTP (File 전송) 등 iPhone 未지원 기능

#### Mobile AP

- 휴대폰을 Wireless Access Point로 활용하는

Tethering Application 지원

→ Wi-Fi 기능이 포함된 Mobile Device에서

휴대폰을 통해 3G N/W 통신 가능

→ AnyTime & AnyWhere Internet 사용 가능