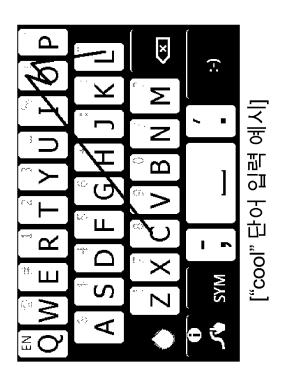

#### "Best Input Interface for Mobile Web"

- ✓ Touch + QWERTY : Most Preferred Input Interface of End-users
- ✓ Optimized UX for QWERTY-slide
  - Dedicated Key for "Write & Go"