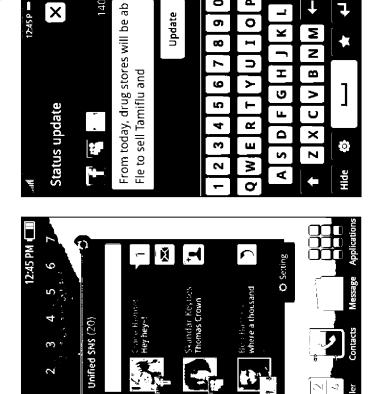

#### 2. Sales Point - Social Hub

#### "Share Life Experiences While on the Go"

- ✓ Integrated Phonebook with SNS, IM, E-mail, SMS & MMS
  - Immediate accessibility and interaction with SNS, IM, E-mail, SMS & MMS
- ✓ Life Manager : Unified Calendar

[Contact with Updated Status]
- Unified view of SNS, IM, E-mail, SMS, MMS