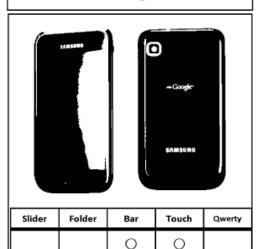

| 4-1. Evaluation – Aries | CONFIDENTIAL |
|-------------------------|--------------|
| 4-1. Evaluation – Aries | CONFIDENTIA  |

| Design Evaluation Result | 8.1 (Acceptable) |
|--------------------------|------------------|
|--------------------------|------------------|

| Category           | Evaluation Result |             | Remarks                                                                                                                                                                                                                                                                          |
|--------------------|-------------------|-------------|----------------------------------------------------------------------------------------------------------------------------------------------------------------------------------------------------------------------------------------------------------------------------------|
| Exterior<br>Design | 8                 | Appropriate | <ul> <li>A new change tried by applying the curved glass on the lower front.</li> <li>Applying to the lower backside a curve with the opposite value from that of the front created a connected feel and a better grip feel, and protects the surface when laid down.</li> </ul> |
| Color/Material     | 8                 | Appropriate | <ul> <li>Added luxurious feel by applying the metal edge to<br/>the simple black body</li> </ul>                                                                                                                                                                                 |
| Usability          | 8.2               | Appropriate | <ul> <li>Very slim for its size, and the key operation is highly<br/>stable.</li> </ul>                                                                                                                                                                                          |