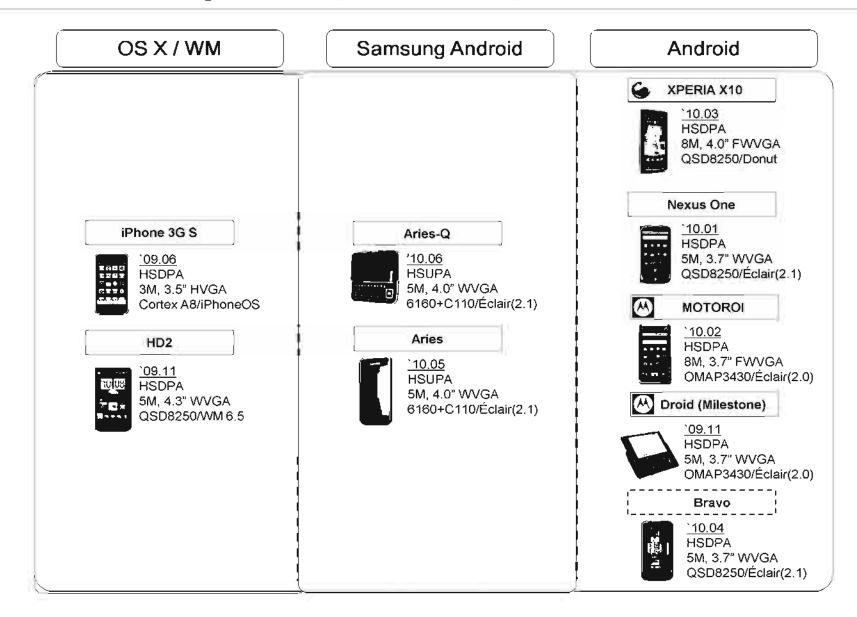

#### 3. Competitor comparison

GONTYDENIJA L

|                | Aries (S1) (GT-19000)                                         | NexusOne                                                    | iPhone 3G S                                                 |  |
|----------------|---------------------------------------------------------------|-------------------------------------------------------------|-------------------------------------------------------------|--|
| Design         |                                                               |                                                             | **************************************                      |  |
| Launch         | '10.05 (SRA Standard)                                         | <b>10.01</b>                                                | '09.06                                                      |  |
| Price(T/P)     | €380 (16GB) / €350 (8GB)                                      | €379 (R.P Standard)                                         | €465(16GB) / €535(32GB)                                     |  |
| os             | Androld Éclair 2.1                                            | Android Éclair 2.1                                          | iPhone OS 3.0                                               |  |
| Processor      | S5PC111 (1GHz)                                                | QSD8250 (1GHz)                                              | S5PC100 (600 MHz)                                           |  |
| Dimension      | 64.2 x 122.4 x 9.9 mm, 118 g                                  | 59.8 x 119 x 11.9 mm, 130 g                                 | 62.1 x 115.5 x 12.3 mm, 135 g                               |  |
| Band           | GSM (850/900/1800/1900)<br>HSUPA5.76 (900/1900/2100)          | GSM (850/900/1800/1900)<br>HSDPA 7.2 (900/2100)             | GSM (850/900/1800/1900)<br>HSDPA 7.2 (850/1900/2100)        |  |
| LCD            | 4.0" WVGA (480x800) On-Cell<br>AMOELD                         | 3.7" WVGA (480x800) AMOLED                                  | 3.5" HVGA (320x480) TFT                                     |  |
| Touch Type     | C-type                                                        | C-type                                                      | C-type                                                      |  |
| Camera + Flash | 5MP AF w/o LED Flash                                          | 5MP AF w/ LED Flash                                         | 3MP AF w/o LED Flash                                        |  |
| Battery        | 1500 mAh                                                      | 1400 mAh                                                    | 1200 mAh                                                    |  |
| Memory         | 4Gb+3Gb+1Gb / MoviNAND 16GB<br>microSD (upto 32GB)            | 4Gb + 4Gb / microSD 4GB<br>microSD (upto 32GB)              | 4 Gb RAM / 16GB NAND Flash                                  |  |
| Connectivity   | BT 3.0, USB 2.0, GPS,<br>WiFi 802.11 b/g/n<br>microUSB, 3.5pi | 8T 2.1, USB 2.0, GPS,<br>WiFi 802.11 b/g<br>microUSB, 3.5pi | BT 2.1, USB 2.0, GPS,<br>WiFi 802.11 b/g<br>microUSB, 3.5pi |  |
| Sensor         | Accelerometer, Digital compass,<br>Proximity, Light           | Accelerometer, Digital compass,<br>Proximity, Light         | Accelerometer, Digital compass,<br>Proximity, Light         |  |

#### 3. Competitor comparison (Our Company)

|                | Aries(S1) (GT-I9000)                                  | Kessler                                               | Lismore (GT-S8500)                                   |
|----------------|-------------------------------------------------------|-------------------------------------------------------|------------------------------------------------------|
| Design         |                                                       |                                                       |                                                      |
| Launch         | '10.05                                                | '10.09                                                | '10.04                                               |
| Price(T/P)     | € 380                                                 | € 380                                                 | € 245                                                |
| os             | Android Éclair 2.1                                    | LiMo (Linux OS 2.6.29)                                | bada                                                 |
| Processor      | S5PC111                                               | S5PC111                                               | S5PC111                                              |
| Dimension      | 64.2 x 122.4 x 9.9 mm                                 | 66.9 x 124.8 x 9.9 mm                                 | 118 x 56 x 10.9 mm                                   |
| Band           | GSM (850/900/1800/1900)<br>HSUPA 5.76 (900/1900/2100) | GSM (850/900/1800/1900)<br>HSUPA 5.76 (900/1900/2100) | GSM (850/900/1800/1900)<br>HSDPA 3.6 (900/2100)      |
| LCD            | 4.0" WVGA (480x800) On-Cell<br>AMOLED                 | 4.3" WVGA (800x480) On-Cell<br>AMOLED                 | 3.3" WVGA (480x800) On-Cell<br>AMOLED (Curved Glass) |
| Touch Type     | C-type                                                | C-type                                                | C-type                                               |
| Camera + Flash | 5MP AF w/o LED Flash                                  | 5MP AF w/o LED Flash                                  | 5MP AF w/ LED Flash                                  |
| Battery        | 1500 mAh                                              | 1500 mAh                                              | 1500 mAh                                             |
| Memory         | 4Gb+3Gb+1GB / MoviNAND 16GB<br>microSD(up to 32GB)    | 4Gb+3Gb+1GB / MoviNAND 16GB<br>microSD(up to32GB)     | 4Gb+2Gb+1GB / MoviNAND 8GB<br>microSD(up to 32GB)    |
| Connectivity   | BT 3.0, USB 2.0, WiFi 802.11 b/g/n                    | BT 3.0, USB 2.0, WiFi 802.11 b/g/n                    | BT 3.0, USB 2.0, WiFi 802.11 b/g/n                   |
| Sensor         | Accelerometer, Light, Proximity,<br>Digital compass   | Accelerometer, Light, Proximity,<br>Digital compass   | Accelerometer, Light, Proximity,<br>Digital compass  |
| Video          | 720p@30fps, DivX/XviD                                 | 720p@30fps, DivX/XviD                                 | 720p@30fps, DivX/XviD                                |