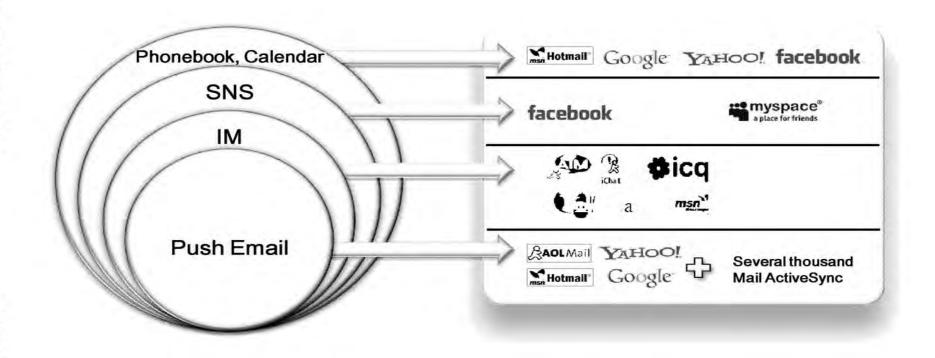

#### 2. Sales Point - Social Hub

#### "Share Life Experiences While on the Go"

- ✓ Integrated Phonebook with SNS, IM, E-mail, SMS & MMS
  - Immediate accessibility and interaction with SNS, IM, E-mail, SMS & MMS
- ✓ Life Manager : Unified Calendar

[Contact with Updated Status]
- Unified view of SNS, IM, E-mail, SMS, MMS

#### [Multiple Calendar Integration]

- Integration of Google, Outlook & Facebook Calendar