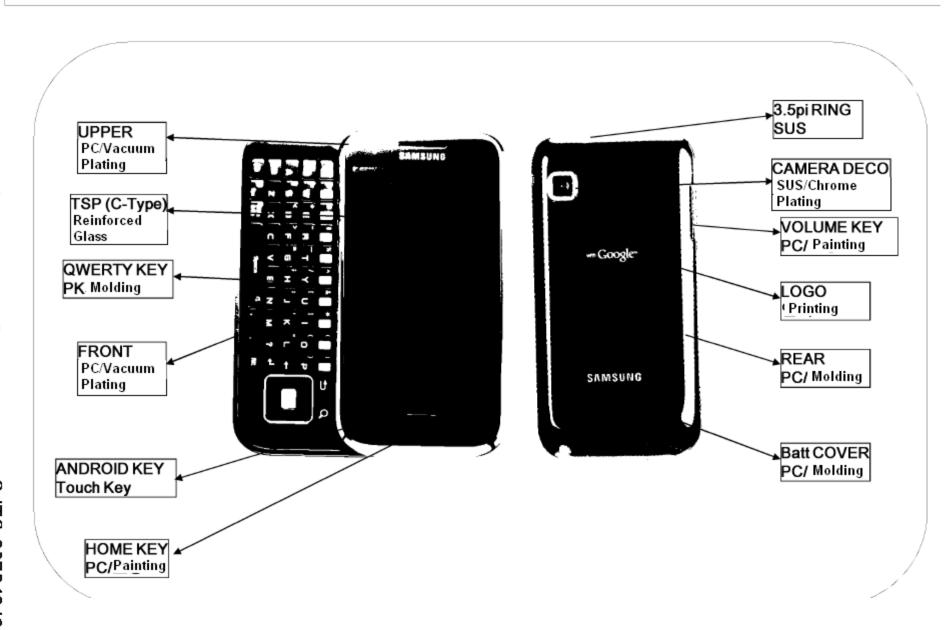

#### 5-1. H/W Spec.

| Category        | Description                                                                |
|-----------------|----------------------------------------------------------------------------|
| B/B Chipset     | IFX6160                                                                    |
| Standard        | HSUPA 5.76 Mbps, HSDPA 7.2 Mbps<br>EDGE/GPRS Class 12                      |
| RF Band         | Tri band UMTS 900/1900/2100<br>Quad band GSM 850/900/1800/1900             |
| Additional Chip | S5PC111 (1GHz)                                                             |
| Dimension       | Aries: 64.2 x 122.4 x 9.9 mm<br>Aries-Q: 64.2 x 126 x 13.5 mm (Manual, PK) |
| Display         | 4.0" WVGA On-Cell AMOLED, C-type touch                                     |
| Camera          | 5M AF                                                                      |
| Flash           | N/A                                                                        |
| Memory          | 4Gb+3Gb+1Gb, 16GB MoviNAND                                                 |
| Ex. Memory      | microSD (upto 32GB)                                                        |
| Antenna         | Integrated Antenna                                                         |
| SIM             | Sliding Type, 3V Only                                                      |

| Category     | Description                                                                                                                                                                                       |
|--------------|---------------------------------------------------------------------------------------------------------------------------------------------------------------------------------------------------|
| Battery      | Li-polymer 1500mAh                                                                                                                                                                                |
| - STD time   | 250H (@PP2)                                                                                                                                                                                       |
| - Talk time  | 5H (@PL5)                                                                                                                                                                                         |
| Connectivity | WiFi 802.11 b/g/n<br>USB 2.0 H/S<br>BT v3.0                                                                                                                                                       |
| IF Connector | microUSB                                                                                                                                                                                          |
| Speaker      | Size : 1115 SPK/RCV:   Separated type 12x07 Resonance Space: 0.625 cc Volume Standard: Reliability 65dB                                                                                           |
| Ear Jack     | Φ3.5 <b>4</b> <sup>2</sup> Pole                                                                                                                                                                   |
| CMF          | Front: Reinforced glass  Rear: PC molding  Main Color: Noble Black                                                                                                                                |
| VPS          | Package: Batt., Manual, TA, Earphone etc<br>Option: Car charger, BT headset, Data cable                                                                                                           |
| User Benefit | - 4.0" Large Super AMOLED optimized for<br>Enhanced Outdoor Visibility & HD Experience<br>- 9.9t Ultra Slim for Comfortable Hand Grip<br>- Large 1500 mAh Batt. for Long Multimedia<br>Experience |