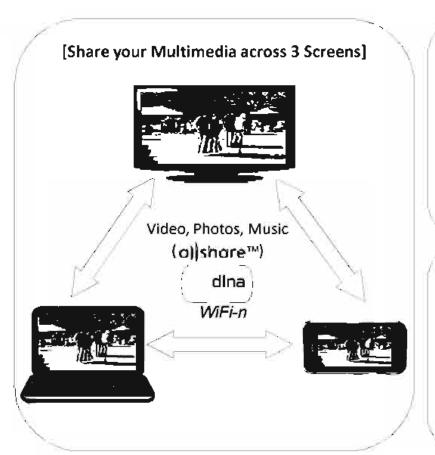

#### "Center of Convergence with All-around Multimedia"

✓ Easy & Convenient Convergence powered by DLNA (AllShare)