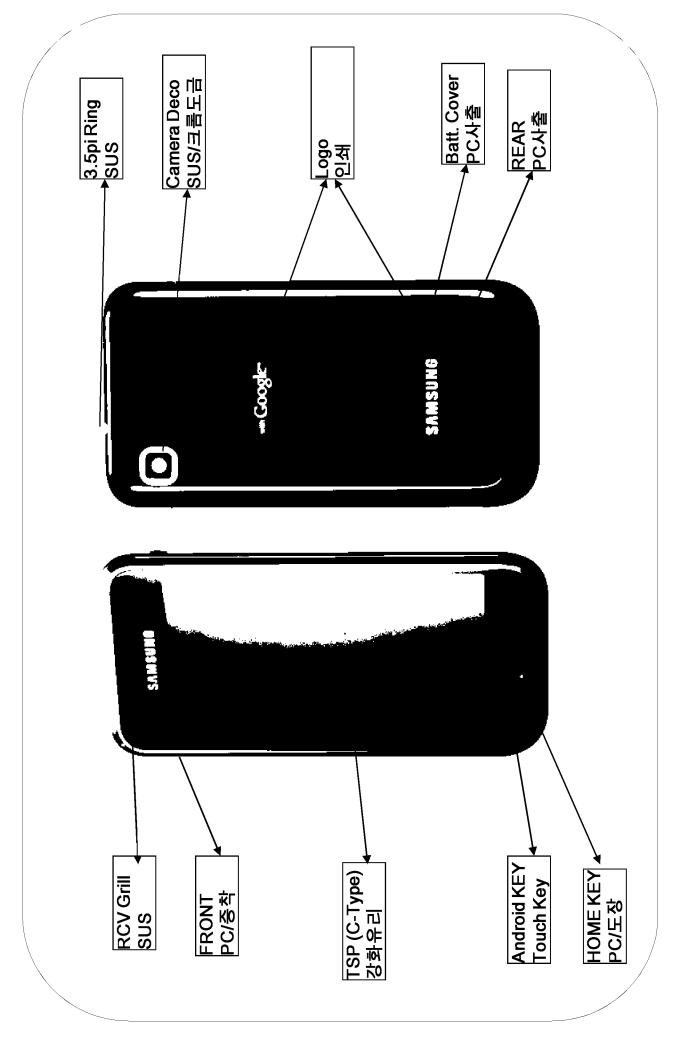

#### Design Concept

- Wide & Large Touch Display
- Ultra-Slim (9.9t): 64.2 x 122.4 x 9.9 mm
- Minimal Design
- Comfortable Hand Grip

- 4.0 " WVGA On-Cell TSP AMOLED Display
- 9.9t Ultra-Slim Thickness (w/ 1500mAh battery)
- Refined Minimal Design
- Ergonomic Edge for Comfortable One-hand grip

**Upward round for** comfortable hand grip