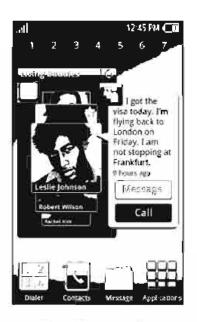

#### "Share Life Experiences While on the Go"

- ✓ Integrated Phonebook with SNS, IM, E-mail, SMS & MMS
  - Immediate accessibility and interaction with SNS, IM, E-mail, SMS & MMS
- ✓ Life Manager : Unified Calendar

[Contact with Updated Status]
- Unified view of SNS, IM, E-mail, SMS, MMS