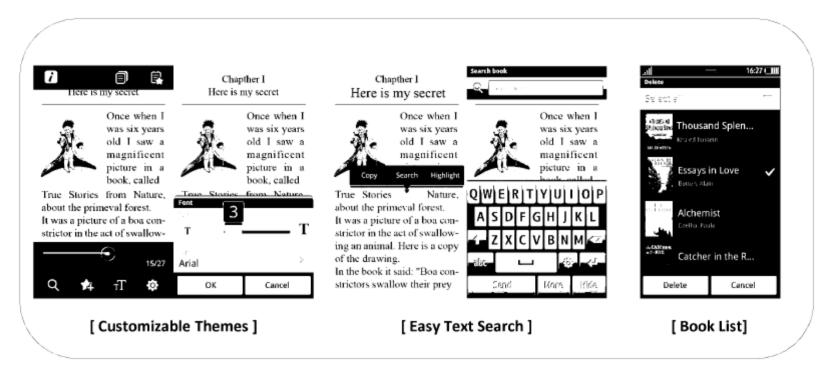

#### "Best In-class Reading Experience"

- ✓ E-Book Experience optimized for 4.0" Large OCTA LCD
- ✓ Convenient & Customized for Reading Books
  - Customizable Themes, Easy Text search, and Intuitive Book list Management