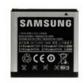

(1)

\$49.99 SHOP Learn More

**Galaxy Spare Battery and** Charging System 1500 mAh ET-CHGPKNVGSTA

| (       | 6)         |
|---------|------------|
| \$49.99 |            |
| SHOP    | Learn More |

**Galaxy S Standard Battery** (1500mAh) EB575152VABSTD

(0)

\$39.99

SHOP Learn More

benefits.

Learn more about Samsung Mobile USA on our social media channels. Communicate, connect & share!

small.

Features and specifications are subject to change without prior notification