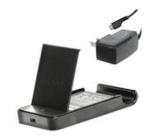

## Accessories See All

Galaxy S d700 Desktop Dock & Wall Charger ECR-D982BEGSTA

| (       | 10)        |
|---------|------------|
| \$39.99 |            |
| SHOP    | Learn More |

Galaxy S d700 Vehicle **Navigation Mount** ECS-M982BEGSTA