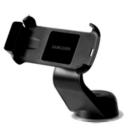

## Accessories See All

Galaxy S d700 Desktop Dock & Wall Charger ECR-D982BEGSTA

| (       | 10)        |
|---------|------------|
| \$39.99 |            |
| SHOP    | Learn More |

Galaxy S d700 Vehicle **Navigation Mount** ECS-M982BEGSTA