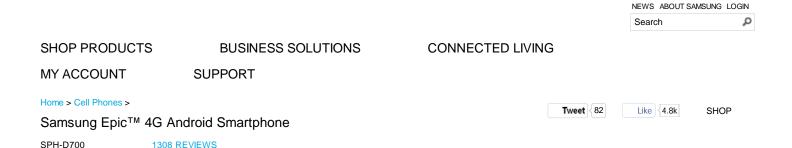

## The Galaxy S Epic 4G

#### Swype® Text Input Technology

Please check with an authorized Samsung retailer for price information

SHOP

**Specifications** 

Display Size: 4.0"

Android 2.3, Gingerbread OS

Display Technology: Super

Digital Optical Zoom: 4x

#### Full Suite of Entertainment On-The-Go

It's not just what you want in a smartphone, but on it, too. The Epic 4G is Samsung Media Hub-Ready (coming soon), so you'll be able to watch everything from art house cinema to popcorn flicks on it. Create your own masterpieces with the 5.0MP camera & camcorder with auto-focus, flash and 720p video recording. It comes with a free 16GB memory card, and can hold up to 32GB – fill 'er up with MP3s, Amazon e-books and zippy apps.