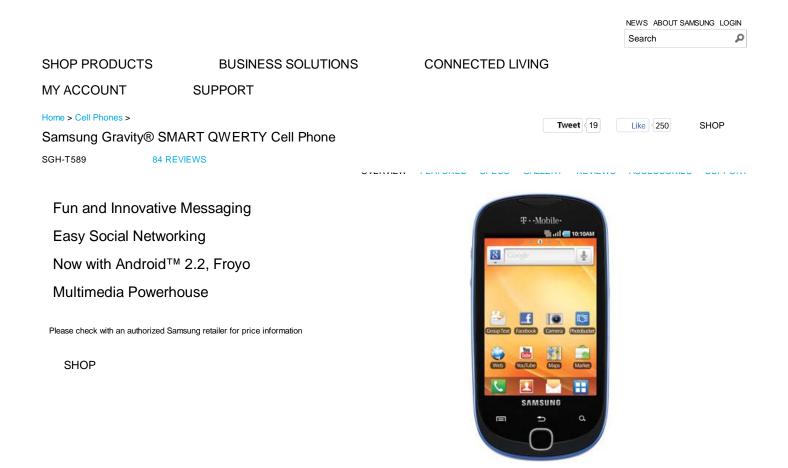

#### Modern Messaging Made Easy.

These days, messaging is a lot more than sending a text. The Samsung Gravity® SMART comes with a ton of fun and useful ways to bring you to the forefront of modern messaging and communication. Do you like to get the word out quickly? You have the choice of a slide-out QWERTY keyboard or SWYPE™ technology on the touchscreen. Would you like to simplify your life? We have that covered, too, Group Text lets you include the whole group in one message, and everyone can see each group member's reply, even if you don't have a Gravity® SMART! Emoticons give you a quick way to add some fun and share your feelings to your text messages. Pin-it notes allow you to pin important texts on your home screen. And the full HTML browser makes it easy to post to your favorite social networking sites.

#### Social Animals Will Eat This Up.

Thanks to the Android and the Samsung Gravity® SMART, you'll always be right in the center of your virtual social circle. Just a touch on the big, bright, beautiful 3.2" touchscreen and you're on Facebook, Twitter, MySpace or many more social networking sites. The full browser lets you easily check out your friends' updates and photos. If you're up for being social in person, bring your friends to you with the pre-loaded location sharing apps, Latitude and Glympse.

#### The Most Popular Platform in the World.

This Samsung smartphone is smart enough to include the widely popular, widely acclaimed Android<sup>™</sup> 2.2, Froyo operating system. That means you get to enjoy over 200,000 apps on the Google Play<sup>™</sup> and the seamless integration of Google Mobile<sup>™</sup> Services like Google Navigation, Google Places and Google Voice Search. And if you're a fan of Wi-Fi (and who isn't), the Gravity® SMART lets you take full advantage with Wi-Fi calling and Mobile Hotspot capabilities. In other words, you'll be very connected.

# Hello, Gravity® SMART . Good-bye, Boredom.

The Samsung Gravity® SMART is not just a phone; it's an entertainment powerhouse. Under the hood, you get a crazy-fast 600MHz processor for faster and smoother streaming, downloading, playing and gaming. It comes pre-loaded with some of your favorite games – Uno, Tetris and Bejeweled 2. If you'd rather create your own fun, you'll have our 3MP camera and camcorder, with easy touchscreen access to your favorite photo management apps including Flickr, Kodak, Snapfish and Photobucket (pre-loaded).