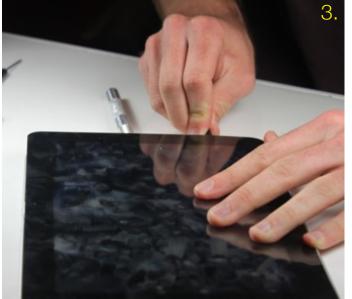

| 802.11 a/b/g/n with dual<br>antennas                           |  |
| Camera Details  | 3MP Rear / 2MP Front                                           |  |
| Feedback        | Linear Vibe Motor                                              |  |



2/11/2012

## Samsung Galaxy Tab 10.1 vs iPad 2 Spec Comparison



#### Samsung Galaxy 10.1

256.2 x 172.9 x 8.6mm 595 g 10.1" 1280 x 800 16/32 GB 7000 mAh 4G (HSPA+) 802.11 a/b/g/n

#### K93/4/5

241.2 x 185.7 x 8.8mm 601 - 613g 9.7" 1024 x 768 16/32/64 GB 6570 mAh 3G 802.11a/b/g/n

iPhone PD - Apple Confidential

2/11/2012

#### **Product Disassembly**





- 1. Silver caps are glued to screw tops.
  - 2. Two screws secure cover to chassis.
  - 3. Cover unsnaps from chassis.
  - 4. Cover can now be removed.



iPhone PD - Apple Confidential



2/11/2012

#### **Battery Removal**



# Battery is taped to a plastic carrier. Label cells, BMU, 6pin connector



The plastic carrier is screwed to the chassis.

Number of screws, interesting things about their position?

2/11/2012 Saturday, February 11, 2012 iPhone PD - Apple Confidential



Ask Raff for K94 critical stack

2/11/2012

Saturday, February 11, 2012

iPod PD - Apple Confidential

2/11/2012

Saturday, February 11, 2012

iPod PD - Apple Confidential

|           | Galaxy Tab | К9х   |
|-----------|------------|-------|
| Thickness | 3.5        | 2.83  |
| Length    | 78.3       | 115   |
| Width     | 232.1      | 197.5 |
| Capacity  | 7000       | 6570  |

add pictures of batteries

2/11/2012

Saturday, February 11, 2012

iPod PD - Apple Confidential

## Galaxy Tab 10.1 |