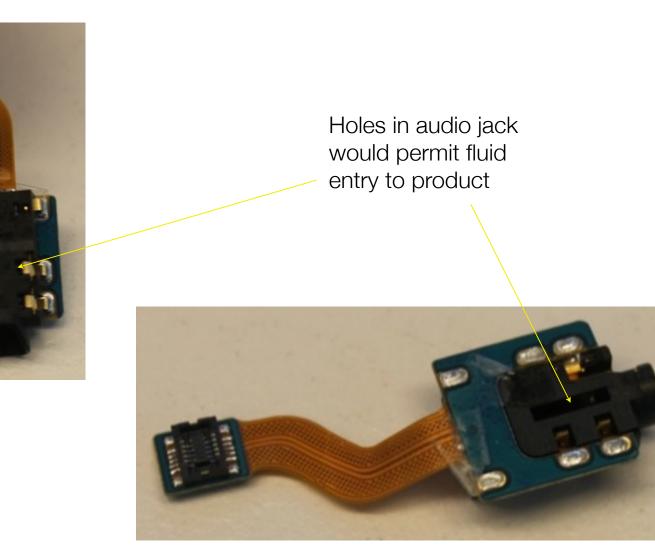

#### Unsealed 3.5mm Audio Jack

Comments needed from Raff

iPod PD - Apple Confidential

2/11/2012