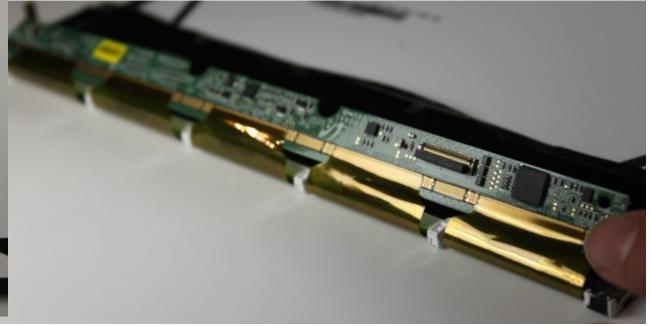

1, 2012

iPod PD - Apple Confidential

2/11/2012

Saturday, February 11, 2012

iPod PD - Apple Confidential

|           | Galaxy Tab | К9х   |
|-----------|------------|-------|
| Thickness | 3.5        | 2.83  |
| Length    | 78.3       | 115   |
| Width     | 232.1      | 197.5 |
| Capacity  | 7000       | 6570  |

add pictures of batteries

2/11/2012

Saturday, February 11, 2012

iPod PD - Apple Confidential

## Galaxy Tab 10.1 | Component Overview



Saturday, February 11, 2012

## Interesting Features- Two Layer Plastic Ditto



iPod PD - Apple Confidential

Saturday, February 11, 2012

2/11/2012

## 0.03mm AR Film, One piece Dust Gasket



iPod PD - Apple Confidential

2/11/2012 Saturday, February 11, 2012

## Board on flex, similar to desktops



#### Comments needed from Derek





2/11/2012

Saturday, February 11, 2012

iPod PD - Apple Confidential

#### Screw down cans with conductive tape



#### Comments needed from Alex

Cans screw to MLB, no fence required.



Conductive tape blocks EMI, peels away for rework

2/11/2012

Saturday, February 11, 2012

iPod PD - Apple Confidential

#### Antenna integrated with cover



#### Comments needed from Erik

push pins form connection with metallized portion of cover, used as an antenna



2/11/2012 Saturday, February 11, 2012

iPod PD - Apple Confidential

#### Compact speaker geometry



Comments needed from Alex

Compact speakers project sound directly at metal plate, sound port is perpendicular to speaker orientation.

iPod PD - Apple Confidential

Saturday, February 11, 2012

2/11/2012

#### Linear actuator mounted