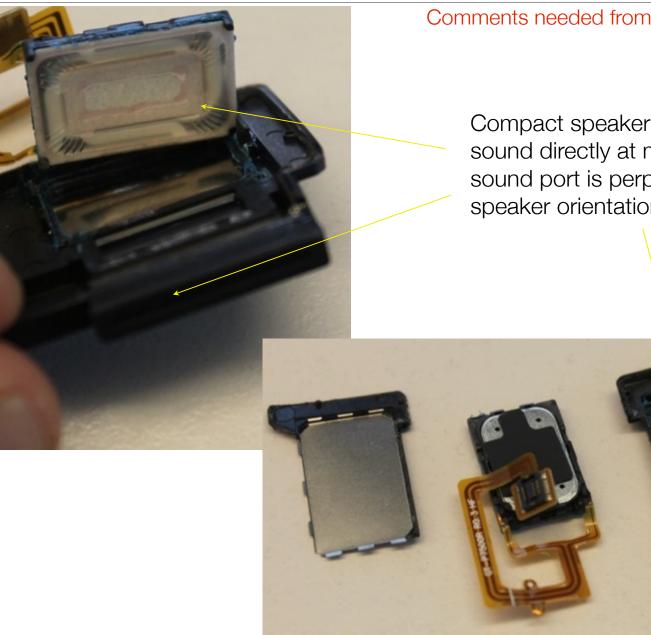

#### Compact speaker geometry

Comments needed from Alex

Compact speakers project sound directly at metal plate, sound port is perpendicular to speaker orientation.

iPod PD - Apple Confidential

Saturday, February 11, 2012