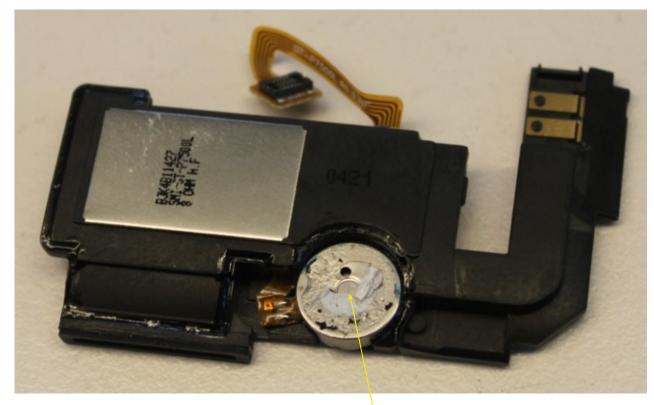

#### Compact speaker geometry

Comments needed from Alex

Compact speakers project sound directly at metal plate, sound port is perpendicular to speaker orientation.

iPod PD - Apple Confidential

Saturday, February 11, 2012

#### Linear actuator mounted on speaker