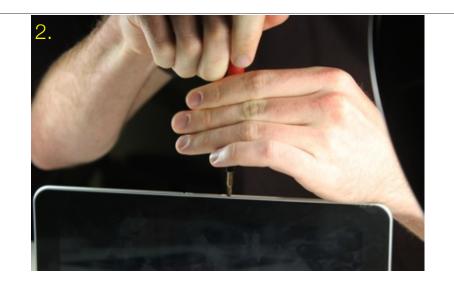

#### **Product Disassembly**

- 1. Silver caps are glued to screw tops.
  - 2. Two screws secure cover to chassis.
  - 3. Cover unsnaps from chassis.
  - 4. Cover can now be removed.

iPhone PD - Apple Confidential