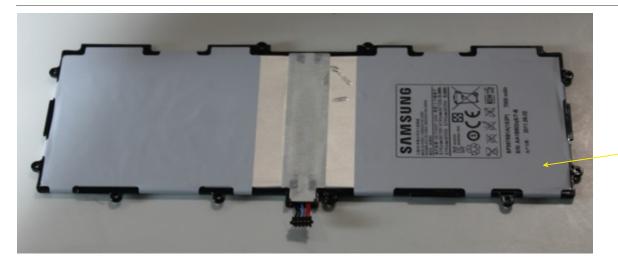

# Battery is taped to a plastic carrier. Label cells, BMU, 6pin connector

The plastic carrier is screwed to the chassis.

Number of screws, interesting things about their position?

2/11/2012 Saturday, February 11, 2012 iPhone PD - Apple Confidential

Ask Raff for K94 critical stack

2/11/2012

Saturday, February 11, 2012

iPod PD - Apple Confidential

2/11/2012

Saturday, February 11, 2012

iPod PD - Apple Confidential

|           | Galaxy Tab | К9х   |
|-----------|------------|-------|
| Thickness | 3.5        | 2.83  |
| Length    | 78.3       | 115   |
| Width     | 232.1      | 197.5 |
| Capacity  | 7000       | 6570  |

add pictures of batteries

2/11/2012

Saturday, February 11, 2012

iPod PD - Apple Confidential