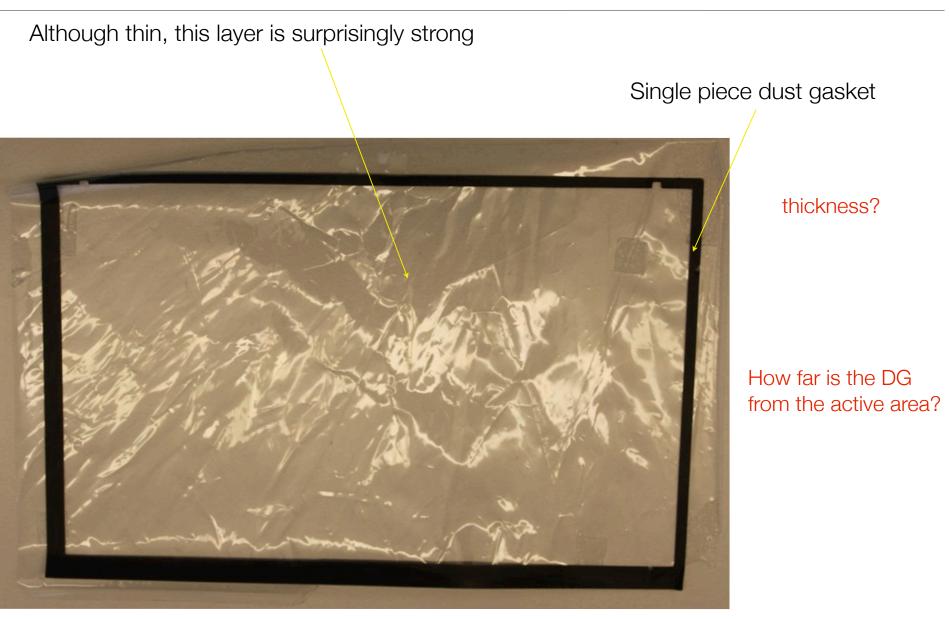

## 0.03mm AR Film, One piece Dust Gasket

iPod PD - Apple Confidential

2/11/2012 Saturday, February 11, 2012