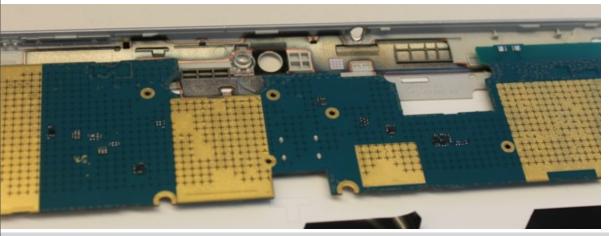

aturday, February 11, 2012

## Interesting Features- Two Layer Plastic Ditto



iPod PD - Apple Confidential

Saturday, February 11, 2012

2/11/2012

## 0.03mm AR Film, One piece Dust Gasket



iPod PD - Apple Confidential

2/11/2012 Saturday, February 11, 2012

## Board on flex, similar to desktops



#### Comments needed from Derek





2/11/2012

Saturday, February 11, 2012

iPod PD - Apple Confidential

#### Screw down cans with conductive tape



#### Comments needed from Alex

Cans screw to MLB, no fence required.



Conductive tape blocks EMI, peels away for rework

2/11/2012

Saturday, February 11, 2012

iPod PD - Apple Confidential

#### Antenna integrated with cover



#### Comments needed from Erik

push pins form connection with metallized portion of cover, used as an antenna



2/11/2012 Saturday, February 11, 2012

iPod PD - Apple Confidential

#### Compact speaker geometry



Comments needed from Alex

Compact speakers project sound directly at metal plate, sound port is perpendicular to speaker orientation.

iPod PD - Apple Confidential

Saturday, February 11, 2012

2/11/2012

#### Linear actuator mounted on speaker

#### Comments needed from Steve





iPod PD - Apple Confidential

2/11/2012

#### Unsealed 3.5mm Audio Jack

Comments needed from Raff



iPod PD - Apple Confidential

2/11/2012

#### Camera LED Flash on Flex



iPod PD - Apple Confidential

2/11/2012

#### Tape on cover for flatness



Comments needed from Steve

Tape around flexes helps to keep the thin plastic cover flat.

2/11/2012 Saturday, February 11, 2012 iPod PD - Apple Confidential

#