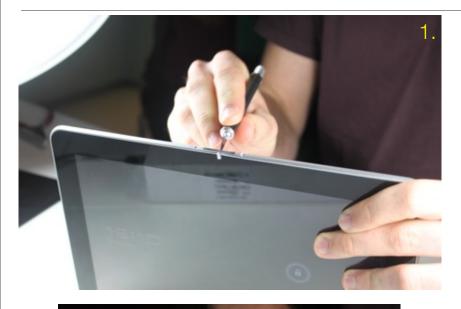

#### **Product Disassembly**

- 1. Silver caps are glued to screw tops.
  - 2. Two screws secure cover to chassis.
  - 3. Cover unsnaps from chassis.
  - 4. Cover can now be removed.

iPhone PD - Apple Confidential