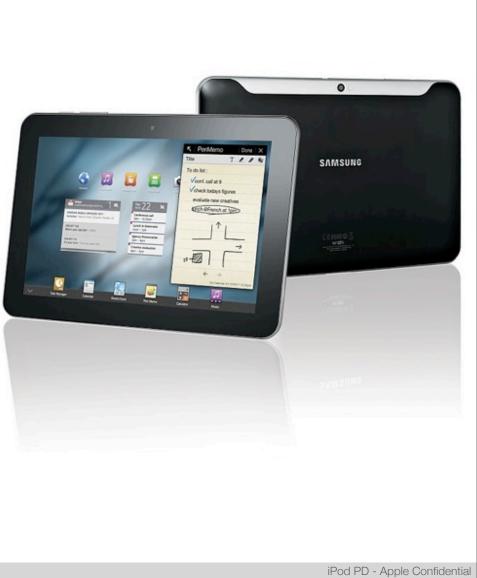

## Samsung Galaxy Tab 10.1 Take-Apart

iPad PD - 5/24/2011

2/11/2012

Saturday, February 11, 2012

iPod PD - Apple Confidential

Highly Confidential - Attorneys' Eyes Only

APLNDC0002868532

## Key Features

|                 | ,                                                              |  |
|-----------------|----------------------------------------------------------------|--|
| Enclosure Type  | Molded plastic back and sides, glass screen, Magnesium Chassis |  |
| Display Details | 1280 x 8000 WXGA 10.1" 1080p<br>PLS                            |  |
| Dimensions      | 256.2 x 172.9 x 8.6 mm                                         |  |
| Weight          | 595g                                                           |  |
| Battery         | 3.7V Li-ion, 25.90Wh / 7000 mAh                                |  |
| Storage Size    | 16/32 GB                                                       |  |
| Physical I/O    | proprietary connector similar to<br>Apple 30-pin               |  |
| Wireless        | 802.11 a/b/g/n with dual<br>antennas                           |  |
| Camera Details  | 3MP Rear / 2MP Front                                           |  |
| Feedback        | Linear Vibe Motor                                              |  |