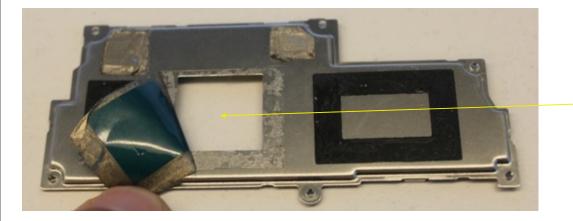

## Interesting Features- Two Layer Plastic Ditto

iPod PD - Apple Confidential

Saturday, February 11, 2012

2/11/2012

## 0.03mm AR Film, One piece Dust Gasket

iPod PD - Apple Confidential

2/11/2012 Saturday, February 11, 2012