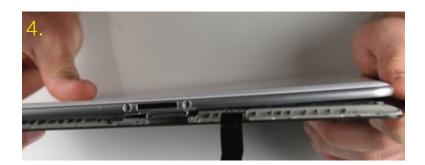

#### **Product Disassembly**

- 1. Silver caps are glued to screw tops.
  - 2. Two screws secure cover to chassis.
  - 3. Cover unsnaps from chassis.
  - 4. Cover can now be removed.

iPhone PD - Apple Confidential