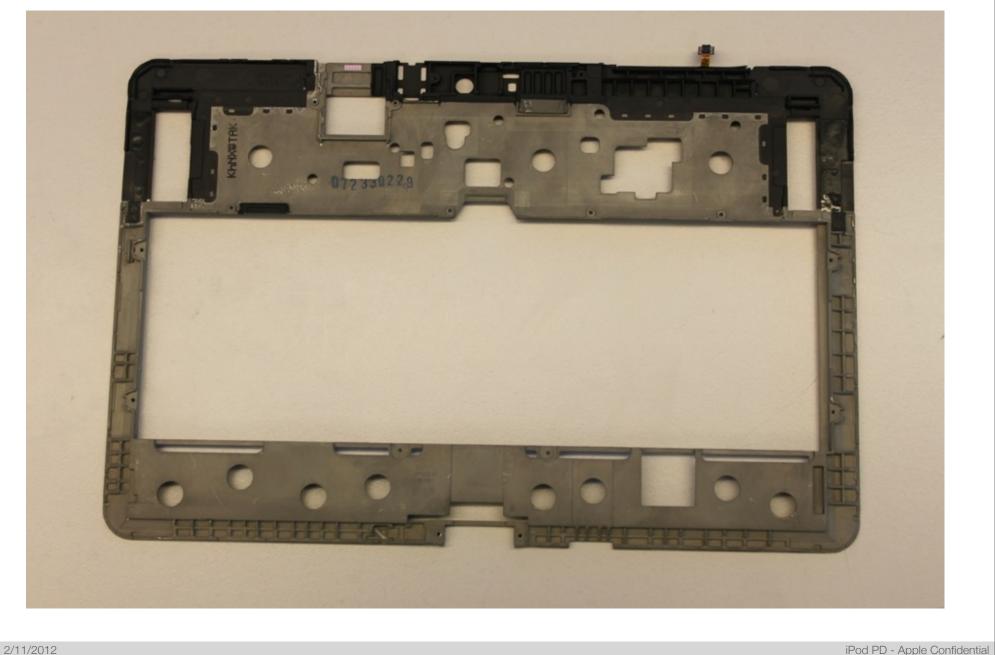

## Galaxy Tab 10.1 | Component Overview

Saturday, February 11, 2012

## Board on flex, similar to desktops