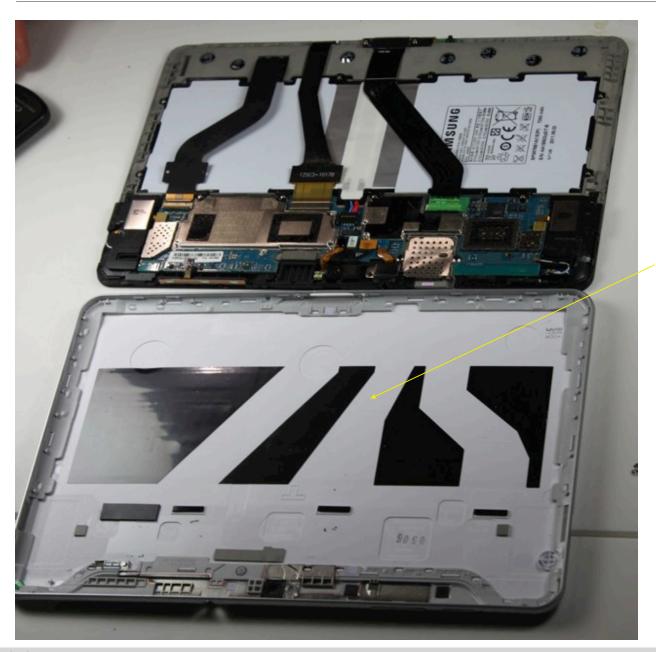

nfidential

#### Antenna integrated with cover



#### Comments needed from Erik

push pins form connection with metallized portion of cover, used as an antenna



2/11/2012 Saturday, February 11, 2012

iPod PD - Apple Confidential

#### Compact speaker geometry



Comments needed from Alex

Compact speakers project sound directly at metal plate, sound port is perpendicular to speaker orientation.

iPod PD - Apple Confidential

Saturday, February 11, 2012

2/11/2012

#### Linear actuator mounted on speaker

#### Comments needed from Steve





iPod PD - Apple Confidential

2/11/2012

#### Unsealed 3.5mm Audio Jack

Comments needed from Raff



iPod PD - Apple Confidential

2/11/2012

#### Camera LED Flash on Flex



iPod PD - Apple Confidential

2/11/2012

#### Tape on cover for flatness



Comments needed from Steve

Tape around flexes helps to keep the thin plastic cover flat.

2/11/2012 Saturday, February 11, 2012 iPod PD - Apple Confidential

#### Chassis has plastic antenna window Comments needed from Kevin



iPod PD - Apple Confidential

#### Folded metal camera bezel

#### Comments needed from Conor



2/11/2012

Saturday, February 11, 2012

iPod PD - Apple Confidential