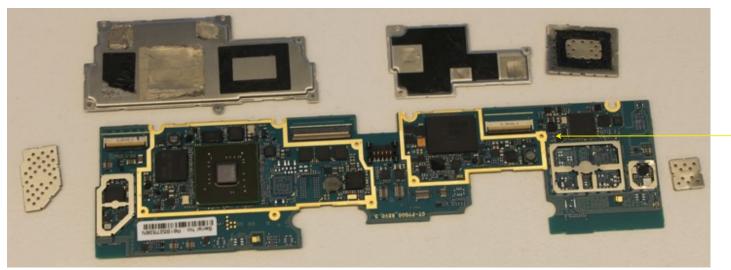

| Galaxy Tab | К9х   |
|-----------|------------|-------|
| Thickness | 3.5        | 2.83  |
| Length    | 78.3       | 115   |
| Width     | 232.1      | 197.5 |
| Capacity  | 7000       | 6570  |

add pictures of batteries

2/11/2012

Saturday, February 11, 2012

iPod PD - Apple Confidential

## Galaxy Tab 10.1 | Component Overview



Saturday, February 11, 2012

## Interesting Features- Two Layer Plastic Ditto



iPod PD - Apple Confidential

Saturday, February 11, 2012

2/11/2012

## 0.03mm AR Film, One piece Dust Gasket



iPod PD - Apple Confidential

2/11/2012 Saturday, February 11, 2012

## Board on flex, similar to desktops



#### Comments needed from Derek





2/11/2012

Saturday, February 11, 2012

iPod PD - Apple Confidential

#### Screw down cans with conductive tape



#### Comments needed from Alex

Cans screw to MLB, no fence required.



Conductive tape blocks EMI, peels away for rework

2/11/2012

Saturday, February 11, 2012

iPod PD - Apple Confidential

#### Antenna integrated with cover



#### Comments needed from Erik

push pins form connection with metallized portion of cover, used as an antenna



2/11/2012 Saturday, February 11, 2012

iPod PD - Apple Confidential

#### Compact speaker geometry



Comments needed from Alex

Compact speakers project sound directly at metal plate, sound port is perpendicular to speaker orientation.

iPod PD - Apple Confidential

Saturday, February 11, 2012

2/11/2012

#### Linear actuator mounted on speaker

#### Comments needed from Steve





iPod PD - Apple Confidential

2/11/2012

#### Unsealed 3.5mm Audio