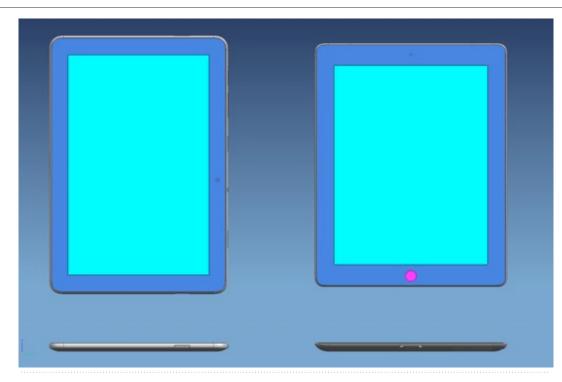

## Samsung Galaxy Tab 10.1 vs iPad 2 Spec Comparison

#### Samsung Galaxy 10.1

256.2 x 172.9 x 8.6mm 595 g 10.1" 1280 x 800 16/32 GB 7000 mAh 4G (HSPA+) 802.11 a/b/g/n

#### K93/4/5

241.2 x 185.7 x 8.8mm 601 - 613g 9.7" 1024 x 768 16/32/64 GB 6570 mAh 3G 802.11a/b/g/n

iPhone PD - Apple Confidential

2/11/2012