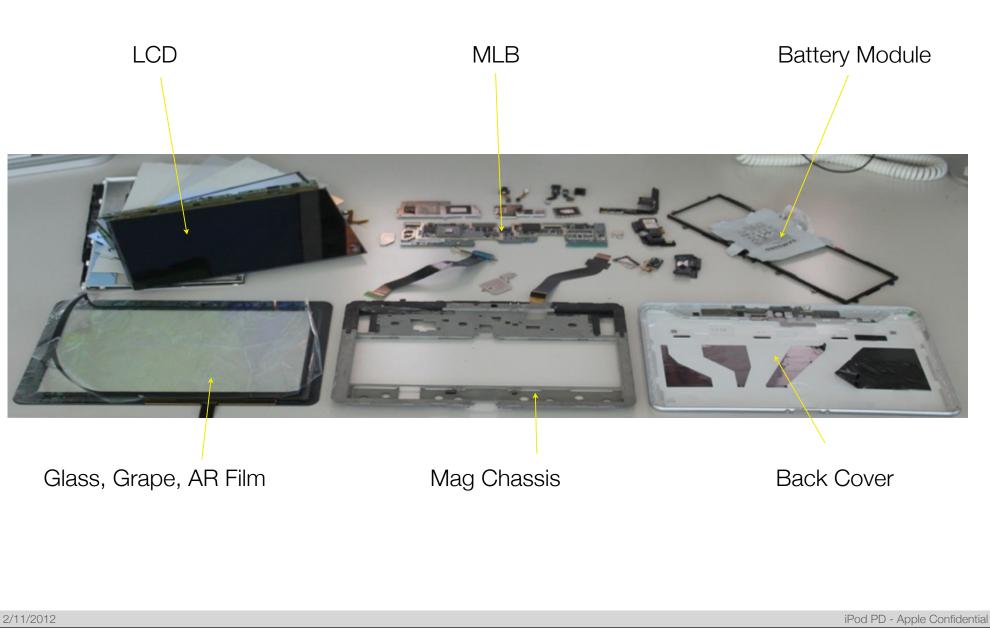

Battery Removal**



# Battery is taped to a plastic carrier. Label cells, BMU, 6pin connector



The plastic carrier is screwed to the chassis.

Number of screws, interesting things about their position?

2/11/2012 Saturday, February 11, 2012 iPhone PD - Apple Confidential



Ask Raff for K94 critical stack

2/11/2012

Saturday, February 11, 2012

iPod PD - Apple Confidential

2/11/2012

Saturday, February 11, 2012

iPod PD - Apple Confidential

|           | Galaxy Tab | К9х   |
|-----------|------------|-------|
| Thickness | 3.5        | 2.83  |
| Length    | 78.3       | 115   |
| Width     | 232.1      | 197.5 |
| Capacity  | 7000       | 6570  |

add pictures of batteries

2/11/2012

Saturday, February 11, 2012

iPod PD - Apple Confidential

## Galaxy Tab 10.1 | Component Overview



Saturday, February 11, 2012

## Interesting Features- Two Layer Plastic Ditto



iPod PD - Apple Confidential

Saturday, February 11, 2012

2/11/2012

## 0.03mm AR Film, One piece Dust Gasket



iPod PD - Apple Confidential

2/11/2012 Saturday, February 11, 2012

## Board on flex, similar to desktops



#### Comments needed from Derek





2/11/2012

Saturday, February 11, 2012

iPod PD - Apple Confidential

#### Screw down cans with conductive tape



#### Comments needed from Alex

Cans screw to MLB, no fence required.



Conductive tape blocks EMI, peels away for rework

2/11/2012

Saturday, February 11, 2012

iPod PD - Apple Confidential

#### Antenna integrated with cover



#### Comments needed from Erik

push pins form connection with metallized portion of cover, used as an antenn