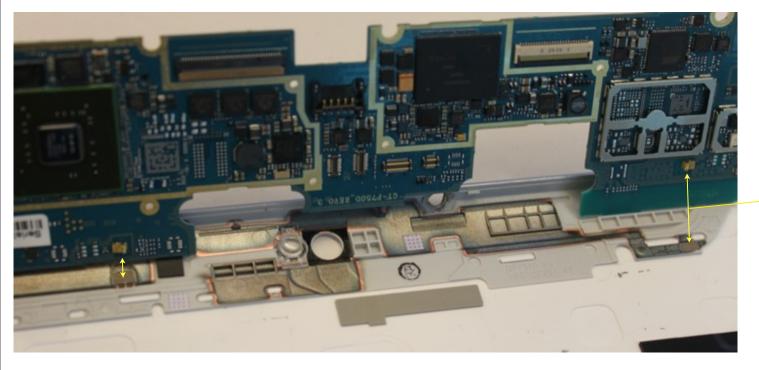

2/11/2012

Saturday, February 11, 2012

iPod PD - Apple Confidential

## Galaxy Tab 10.1 | Component Overview



Saturday, February 11, 2012

## Interesting Features- Two Layer Plastic Ditto



iPod PD - Apple Confidential

Saturday, February 11, 2012

2/11/2012

## 0.03mm AR Film, One piece Dust Gasket



iPod PD - Apple Confidential

2/11/2012 Saturday, February 11, 2012

## Board on flex, similar to desktops



#### Comments needed from Derek





2/11/2012

Saturday, February 11, 2012

iPod PD - Apple Confidential

#### Screw down cans with conductive tape



#### Comments needed from Alex

Cans screw to MLB, no fence required.



Conductive tape blocks EMI, peels away for rework

2/11/2012

Saturday, February 11, 2012

iPod PD - Apple Confidential

#### Antenna integrated with cover



#### Comments needed from Erik

push pins form connection with metallized portion of cover, used as an antenna



2/11/2012 Saturday, February 11, 2012

iPod PD - Apple Confidential

#### Compact speaker geometry



Comments needed from Alex

Compact speakers project sound directly at metal plate, sound port is perpendicular to speaker orientation.

iPod PD - Apple Confidential

Saturday, February 11, 2012

2/11/2012

#### Linear actuator mounted on speaker

#### Comments needed from Steve





iPod PD - Apple Confidential

2/11/2012

#### Unsealed 3.5mm Audio Jack

Comments needed from Raff



iPod PD - Apple Confidential

2/11/2012

#### Camera LED Flash on Flex



iPod PD - Apple Confidential

2/11/2012

#### Tape on cover for flatness



Comments needed from Steve

Tape around flexes