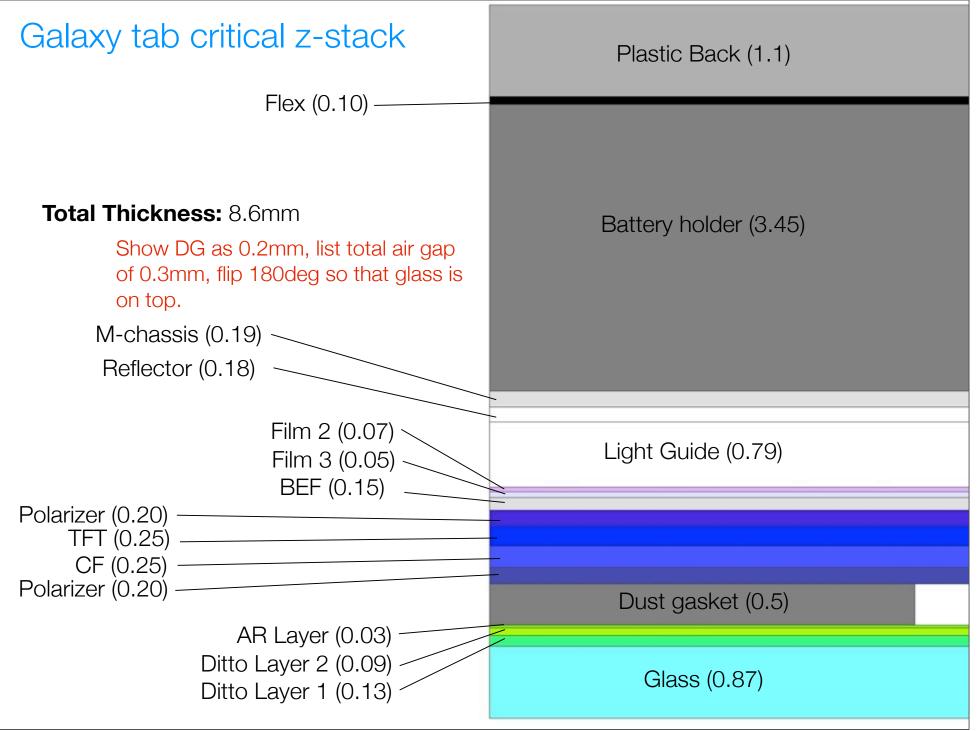

## Key Features

|                 | ,                                                              |  |
|-----------------|----------------------------------------------------------------|--|
| Enclosure Type  | Molded plastic back and sides, glass screen, Magnesium Chassis |  |
| Display Details | 1280 x 8000 WXGA 10.1" 1080p<br>PLS                            |  |
| Dimensions      | 256.2 x 172.9 x 8.6 mm                                         |  |
| Weight          | 595g                                                           |  |
| Battery         | 3.7V Li-ion, 25.90Wh / 7000 mAh                                |  |
| Storage Size    | 16/32 GB                                                       |  |
| Physical I/O    | proprietary connector similar to<br>Apple 30-pin               |  |
| Wireless        | 802.11 a/b/g/n with dual<br>antennas                           |  |
| Camera Details  | 3MP Rear / 2MP Front                                           |  |
| Feedback        | Linear Vibe Motor                                              |  |

Ask Raff for K94 critical stack

2/11/2012

Saturday, February 11, 2012

iPod PD - Apple Confidential

2/11/2012

Saturday, February 11, 2012

iPod PD - Apple Confidential

|           | Galaxy Tab | К9х   |
|-----------|------------|-------|
| Thickness | 3.5        | 2.83  |
| Length    | 78.3       | 115   |
| Width     | 232.1      | 197.5 |
| Capacity  | 7000       | 6570  |