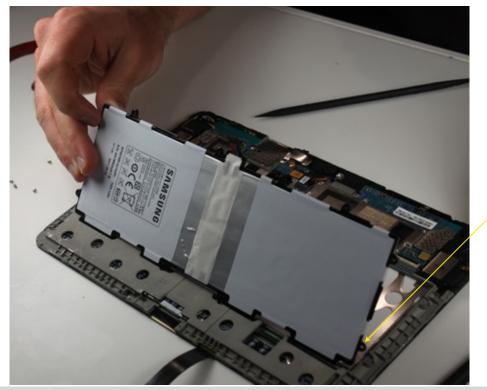

# Battery is taped to a plastic carrier. Label cells, BMU, 6pin connector

The plastic carrier is screwed to the chassis.

Number of screws, interesting things about their position?

2/11/2012 Saturday, February 11, 2012 iPhone PD - Apple Confidential