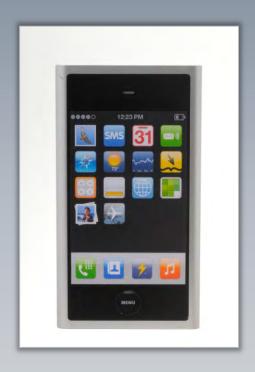

#### **EXHIBIT 12**

#### Sketches of Pre-iPhone Designs Considered by Apple

#### PLAINTIFF'S EXHIBIT NO. 1

United States District Court Northern District of California No. 11-CV-01846-LHK (PSG)

Apple Inc. v. Samsung Elecs.

Date Admitted:

By





# CAD Images of Pre-iPhone Designs Considered by Apple































































































































































































































































































































# Sketches of Pre-iPad Designs Considered by Apple











# CAD Images of Pre-iPad Designs Considered by Apple



#### CAD Images of Pre-iPad Designs Considered by Apple (Feb. 23, 2004)



#### CAD Images of Pre-iPad Designs Considered by Apple (Feb. 23, 2004)



#### CAD Images of Pre-iPad Designs Considered by Apple (Feb. 23, 2004)



#### CAD Images of Pre-iPad Designs Considered by Apple (Mar. 25, 2004)