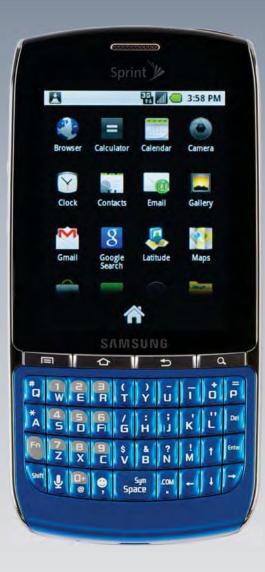

|
|                   |                   |                  |                     |
|                   |                   | 1                | 0.                  |



## **Galaxy S II (Skyrocket)**



## Galaxy S Showcase (i500)





# Galaxy S Showcase (i500)



# Galaxy S Showcase (i500)







# **Galaxy Tab**





# Galaxy Tab 10.1 (WiFi)





# Galaxy Tab 10.1 (WiFi)



# Galaxy Tab 10.1 (4G LTE)





# Galaxy Tab 10.1 (4G LTE)









# **Gravity Smart**



# Indulge





### **Infuse 4G**







#### Plaintiff's Exhibit No. 7.47

#### **Infuse 4G**







**P** 

Browser

Y

Clock

f

Facebook

\$

Latitude

Q

1

MD

#### Intercept



# Mesmerize







#### Plaintiff's Exhibit No. 7.51

#### Mesmerize







### **Nexus S**





### Nexus S 4G





# Replenish





# **Sidekick**





# **Transform**





# Vibrant







### Vibrant