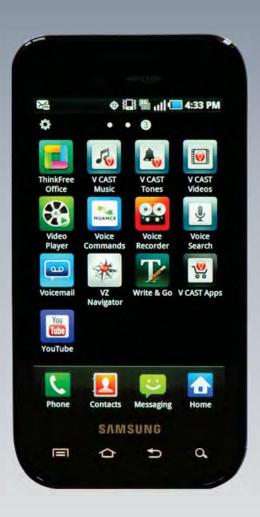

# EXHIBIT B

Dockets.Justia.com

## **Accused Products**



United States District Court Northern District of California No. 11-CV-01846-LHK (PSG)

Apple Inc. v. Samsung Elecs.

By:\_

Date Admitted:\_\_\_

## Acclaim





## Captivate





## Captivate







## Continuum





#### Continuum







## **Droid Charge**





## **Droid Charge**













#### Plaintiff's Exhibit No. 7.10

#### **Epic 4G**







#### **Exhibit 4G**



## Fascinate







#### Fascinate







## **Galaxy Ace**







## **Galaxy Prevail**





# **Galaxy S (i9000)**







## **Galaxy S (i9000)**





## Galaxy S 4G







## **Galaxy S 4G**







# Galaxy S II (AT&T)







## Galaxy S II (i9100)





## Galaxy S II (i9100)



# Galaxy S II (T-Mobile)

|            | 1                    |             |                  |
|------------|----------------------|-------------|------------------|
|            |                      |             | 12:47 AM         |
|            |                      | $\bigcirc)$ |                  |
| 411 & More | Accounts<br>and sync | AllShare    | Asphalt 6        |
| 1          | VIP                  | Y           |                  |
| Blio       | Bonus Apps           | Books       | Calendar         |
| 0          | $\bigcirc$