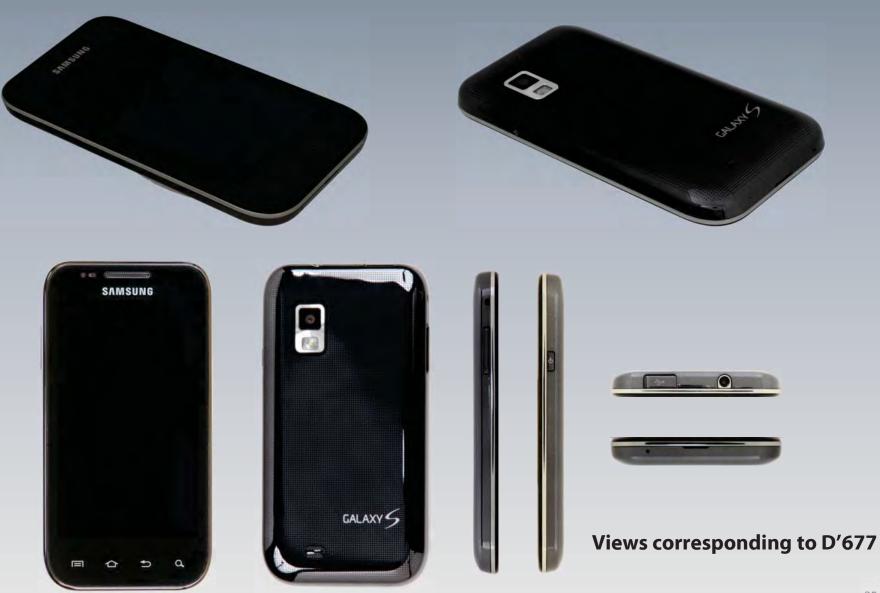

| Y                   |
| Calculator        | Calendar          | Camera           | Clock               |
|                   | Ŧ                 | f                |                     |
| Contacts          | Downloads         | Facebook         | Featured<br>Apps    |
|                   | • •               | • •              |                     |
| C                 | 0                 | ٢                |                     |
| Phone             | Email             | Web              | Home                |
|                   |                   |                  |                     |
|                   |                   | 1                | 0.                  |



## **Galaxy S II (Skyrocket)**



## Galaxy S Showcase (i500)





# Galaxy S Showcase (i500)



# Galaxy S Showcase (i500)







# **Galaxy Tab**





# Galaxy Tab 10.1 (WiFi)





# Galaxy Tab 10.1 (WiFi)



# Galaxy Tab 10.1 (4G LTE)





# Galaxy Tab 10.1 (4G LTE)









# **Gravity Smart**



# Indulge





### **Infuse 4G**







#### Plaintiff's Exhibit No. 7.47

#### **Infuse 4G**







**P** 

Browser

Y

Clock

f

Facebook

\$

Latitude

Q

1

MD

#### Intercept



# Mesmerize







#### Plaintiff's Exhibit No. 7.51

#### Mesmerize







### **Nexus S**





### Nexus S 4G





# Replenish





# **Sidekick**





# **Transform**





# Vibrant







### Vibrant