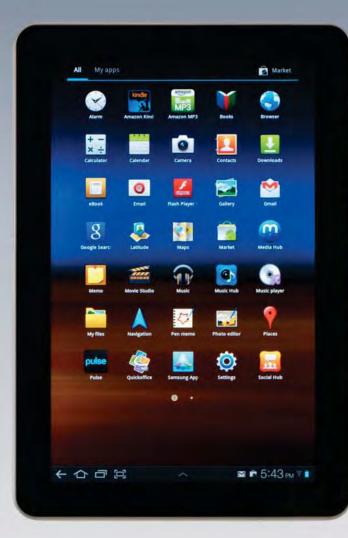

ra           | Clock               |
|                   | Ŧ                 | f                |                     |
| Contacts          | Downloads         | Facebook         | Featured<br>Apps    |
|                   | • •               | • •              |                     |
| C                 | 0                 | ٢                |                     |
| Phone             | Email             | Web              | Home                |
|                   |                   |                  |                     |
|                   |                   | 1                | 0.                  |



## **Galaxy S II (Skyrocket)**



## Galaxy S Showcase (i500)





# Galaxy S Showcase (i500)



# Galaxy S Showcase (i500)







# **Galaxy Tab**





# Galaxy Tab 10.1 (WiFi)





# Galaxy Tab 10.1 (WiFi)



# Galaxy Tab 10.1 (4G LTE)





# Galaxy Tab 10.1 (4G LTE)









# **Gravity Smart**



# Indulge





### **Infuse 4G**







#### Plaintiff's Exhibit No. 7.47

#### **Infuse 4G**







**P** 

Browser

Y

Clock

f

Facebook

\$

Latitude

Q

1

MD

#### Intercept



# Mesmerize







#### Plaintiff's Exhibit No. 7.51

#### Mesmerize







### **Nexus S**





### Nexus S 4G





# Replenish





# **Sidekick**





# **Transform**





# Vibrant







### Vibrant