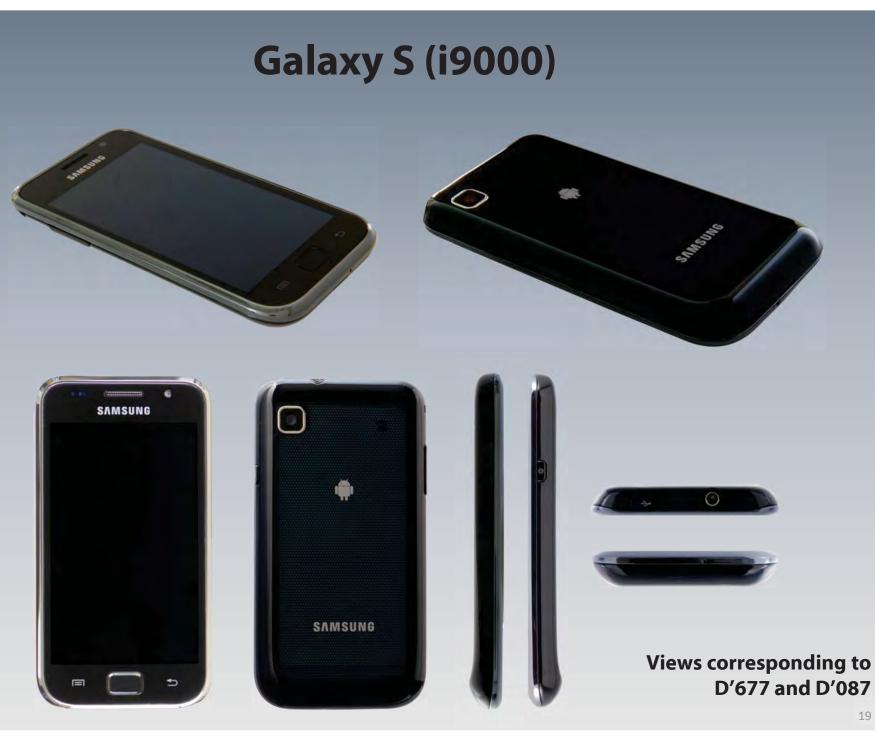

# EXHIBIT B

Dockets.Justia.com

## **Accused Products**



United States District Court Northern District of California No. 11-CV-01846-LHK (PSG)

Apple Inc. v. Samsung Elecs.

By:\_

Date Admitted:\_\_\_

## Acclaim





## Captivate





## Captivate







## Continuum





#### Continuum







## **Droid Charge**





## **Droid Charge**













#### Plaintiff's Exhibit No. 7.10

#### **Epic 4G**







#### **Exhibit 4G**



## Fascinate







#### Fascinate







## **Galaxy Ace**







## **Galaxy Prevail**





# **Galaxy S (i9000)**







## **Galaxy S (i9000)**





## Galaxy S 4G







## **Galaxy S 4G**







# Galaxy S II (AT&T)







## Galaxy S II (i9100)





## Galaxy S II (i9100)



# Galaxy S II (T-Mobile)

|            | 1                    |             |                  |
|------------|----------------------|-------------|------------------|
|            |                      |             | 12:47 AM         |
|            |                      | $\bigcirc)$ |                  |
| 411 & More | Accounts<br>and sync | AllShare    | Asphalt 6        |
| 1          | VIP                  | Y           |                  |
| Blio       | Bonus Apps           | Books       | Calendar         |
| 0          | $\bigcirc$           | Ŀ           | 0                |
| Camera     | Clock                | Downloa