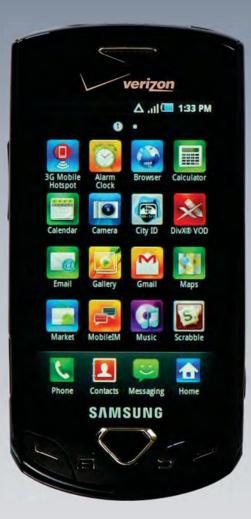

|                     |
| Contacts          | Downloads         | Facebook         | Featured<br>Apps    |
|                   | • •               | • •              |                     |
| C                 | 0                 | ٢                |                     |
| Phone             | Email             | Web              | Home                |
|                   |                   |                  |                     |
|                   |                   | 1                | 0.                  |



## **Galaxy S II (Skyrocket)**



## Galaxy S Showcase (i500)





# Galaxy S Showcase (i500)



# Galaxy S Showcase (i500)







# **Galaxy Tab**





# Galaxy Tab 10.1 (WiFi)





# Galaxy Tab 10.1 (WiFi)



# Galaxy Tab 10.1 (4G LTE)





# Galaxy Tab 10.1 (4G LTE)









# **Gravity Smart**



# Indulge





### **Infuse 4G**







#### Plaintiff's Exhibit No. 7.47

#### **Infuse 4G**







**P** 

Browser

Y

Clock

f

Facebook

\$

Latitude

Q

1

MD

#### Intercept



# Mesmerize







#### Plaintiff's Exhibit No. 7.51

#### Mesmerize







### **Nexus S**





### Nexus S 4G





# Replenish





# **Sidekick**





# **Transform**





# Vibrant







### Vibrant