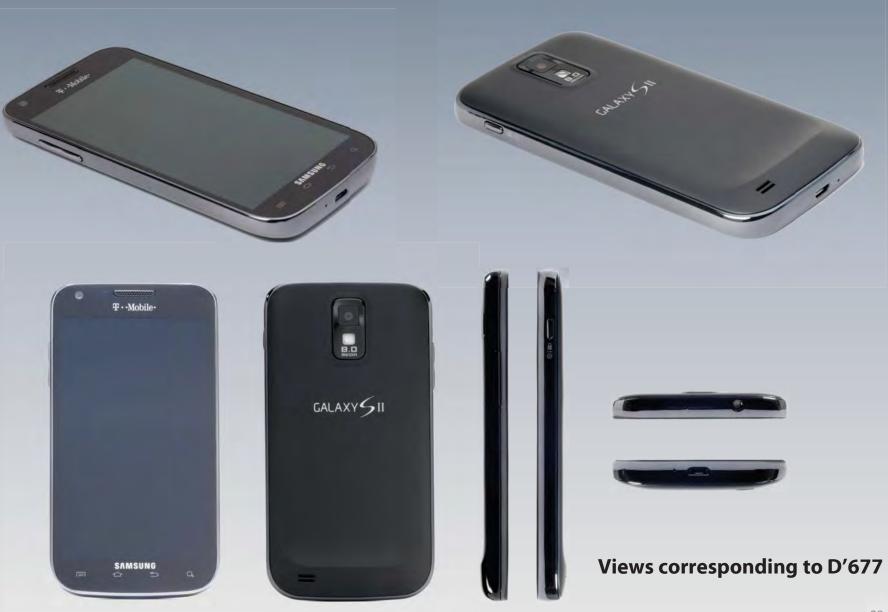

# Galaxy S II (T-Mobile)

|            | 1                    |             |                  |
|------------|----------------------|-------------|------------------|
|            |                      |             | 12:47 AM         |
|            |                      | $\bigcirc)$ |                  |
| 411 & More | Accounts<br>and sync | AllShare    | Asphalt 6        |
| 1          | VIP                  | Y           |                  |
| Blio       | Bonus Apps           | Books       | Calendar         |
| 0          | $\bigcirc$           | Ŀ           | 0                |
| Camera     | Clock                | Downloads   | Email            |
| <b>~</b>   |                      | N           | 8                |
| Files      | Gallery              | Gmail       | Google<br>Search |
|            | 0.                   |             |                  |
| C          |                      | -           |                  |
| Phone      | Contacts             | Messaging   | Home             |
|            | sinna<br>D           | SUNG        | a                |
|            |                      |             |                  |

## **Galaxy S II (T-Mobile)**