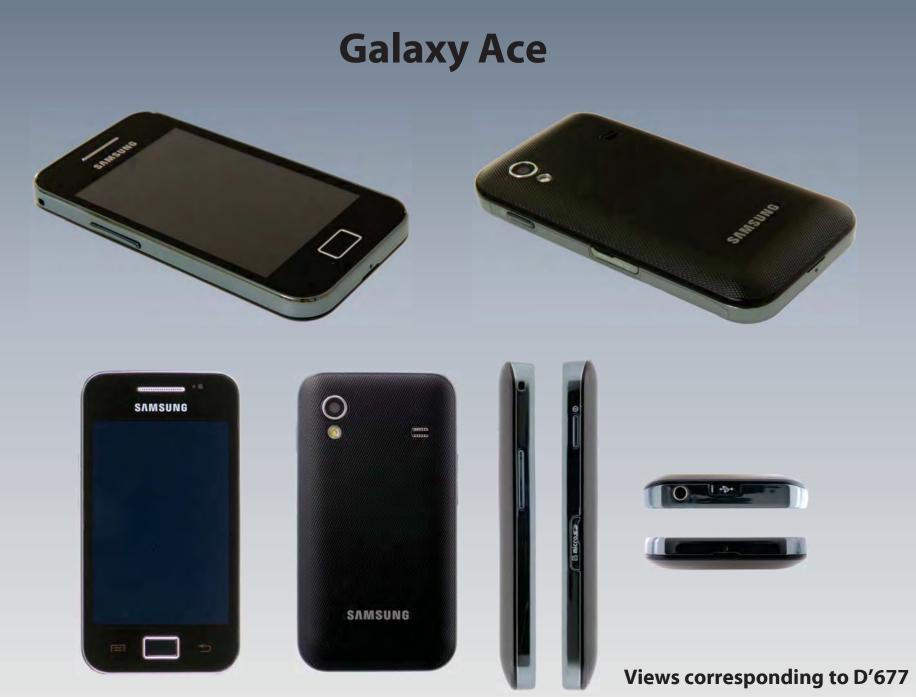

# EXHIBIT B

Dockets.Justia.com

## **Accused Products**



United States District Court Northern District of California No. 11-CV-01846-LHK (PSG)

Apple Inc. v. Samsung Elecs.

By:\_

Date Admitted:\_\_\_

## Acclaim





## Captivate





## Captivate







## Continuum





#### Continuum







## **Droid Charge**





## **Droid Charge**













#### Plaintiff's Exhibit No. 7.10

#### **Epic 4G**







#### **Exhibit 4G**



## Fascinate







#### Fascinate







## **Galaxy Ace**







## **Galaxy Prevail**





# **Galaxy S (i9000)**







## **Galaxy S (i9000)**





## Galaxy S 4G







## **Galaxy S 4G**







# Galaxy S II (AT&T)







## Galaxy S II (i9100)





## Galaxy S II (i9100)



# Galaxy S II (T-Mobile)

|            | 1                    |             |                  |
|------------|----------------------|-------------|------------------|
|            |                      |             | 12:47 AM         |
|            |                      | $\bigcirc)$ |                  |
| 411 & More | Accounts<br>and sync | AllShare    | Asphalt 6        |
| 1          | VIP                  | Y           |                  |
| Blio       | Bonus Apps           | Books       | Calendar         |
| 0          | $\bigcirc$           | Ŀ           | 0