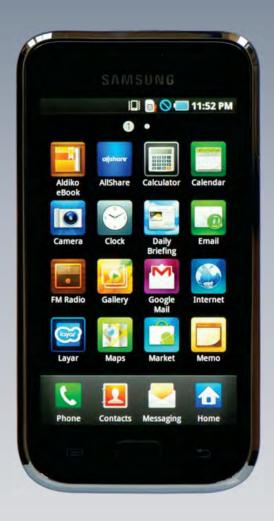

# EXHIBIT B

Dockets.Justia.com

## **Accused Products**



United States District Court Northern District of California No. 11-CV-01846-LHK (PSG)

Apple Inc. v. Samsung Elecs.

By:\_

Date Admitted:\_\_\_

## Acclaim





## Captivate





## Captivate







## Continuum





#### Continuum







## **Droid Charge**





## **Droid Charge**













#### Plaintiff's Exhibit No. 7.10

#### **Epic 4G**







#### **Exhibit 4G**



## Fascinate







#### Fascinate







## **Galaxy Ace**







## **Galaxy Prevail**





# **Galaxy S (i9000)**







## **Galaxy S (i9000)**





## Galaxy S 4G







## **Galaxy S 4G**







# Galaxy S II (AT&T)







## Galaxy S II (i9100)





## Galaxy S II (i9100)



# Galaxy S II (T-Mobile)

|            | 1                    |             |                  |
|------------|----------------------|-------------|------------------|
|            |                      |             | 12:47 AM         |
|            |                      | $\bigcirc)$ |                  |
| 411 & More | Accounts<br>and sync | AllShare    | Asphalt 6        |
| 1          | VIP                  | Y           |                  |
| Blio       | Bonus Apps           | Books       | Calendar         |
| 0          | $\bigcirc$           | Ŀ           | 0                |
| Camera     | Clock                | Downloads   | Email            |
|