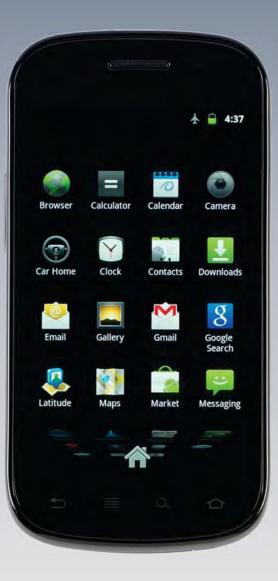

| Home                |
|                   |                   |                  |                     |
|                   |                   | 1                | 0.                  |



## **Galaxy S II (Skyrocket)**



## Galaxy S Showcase (i500)





# Galaxy S Showcase (i500)



# Galaxy S Showcase (i500)







# **Galaxy Tab**





# Galaxy Tab 10.1 (WiFi)





# Galaxy Tab 10.1 (WiFi)



# Galaxy Tab 10.1 (4G LTE)





# Galaxy Tab 10.1 (4G LTE)









# **Gravity Smart**



# Indulge





### **Infuse 4G**







#### Plaintiff's Exhibit No. 7.47

#### **Infuse 4G**







**P** 

Browser

Y

Clock

f

Facebook

\$

Latitude

Q

1

MD

#### Intercept



# Mesmerize







#### Plaintiff's Exhibit No. 7.51

#### Mesmerize







### **Nexus S**





### Nexus S 4G





# Replenish





# **Sidekick**





# **Transform**





# Vibrant







### Vibrant