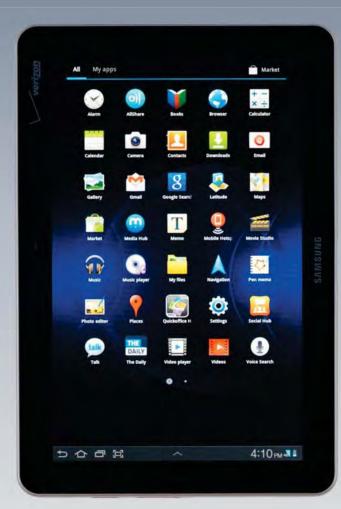

| f                |                     |
| Contacts          | Downloads         | Facebook         | Featured<br>Apps    |
|                   | • •               | • •              |                     |
| C                 | 0                 | ٢                |                     |
| Phone             | Email             | Web              | Home                |
|                   |                   |                  |                     |
|                   |                   | 1                | 0.                  |



## **Galaxy S II (Skyrocket)**



## Galaxy S Showcase (i500)





# Galaxy S Showcase (i500)



# Galaxy S Showcase (i500)







# **Galaxy Tab**





# Galaxy Tab 10.1 (WiFi)





# Galaxy Tab 10.1 (WiFi)



# Galaxy Tab 10.1 (4G LTE)





# Galaxy Tab 10.1 (4G LTE)









# **Gravity Smart**



# Indulge





### **Infuse 4G**







#### Plaintiff's Exhibit No. 7.47

#### **Infuse 4G**







**P** 

Browser

Y

Clock

f

Facebook

\$

Latitude

Q

1

MD

#### Intercept



# Mesmerize







#### Plaintiff's Exhibit No. 7.51

#### Mesmerize







### **Nexus S**





### Nexus S 4G





# Replenish





# **Sidekick**





# **Transform**





# Vibrant







### Vibrant