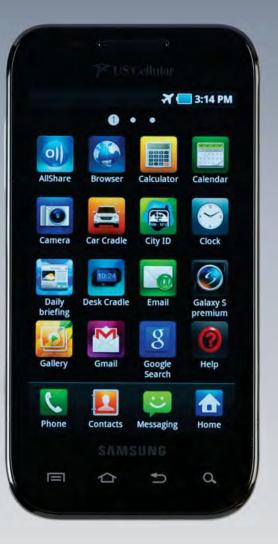

| Email             | Web              | Home                |
|                   |                   |                  |                     |
|                   |                   | 1                | 0.                  |



## **Galaxy S II (Skyrocket)**



## Galaxy S Showcase (i500)





# Galaxy S Showcase (i500)



# Galaxy S Showcase (i500)







# **Galaxy Tab**





# Galaxy Tab 10.1 (WiFi)





# Galaxy Tab 10.1 (WiFi)



# Galaxy Tab 10.1 (4G LTE)





# Galaxy Tab 10.1 (4G LTE)









# **Gravity Smart**



# Indulge





### **Infuse 4G**







#### Plaintiff's Exhibit No. 7.47

#### **Infuse 4G**







**P** 

Browser

Y

Clock

f

Facebook

\$

Latitude

Q

1

MD

#### Intercept



# Mesmerize







#### Plaintiff's Exhibit No. 7.51

#### Mesmerize







### **Nexus S**





### Nexus S 4G





# Replenish





# **Sidekick**





# **Transform**





# Vibrant







### Vibrant