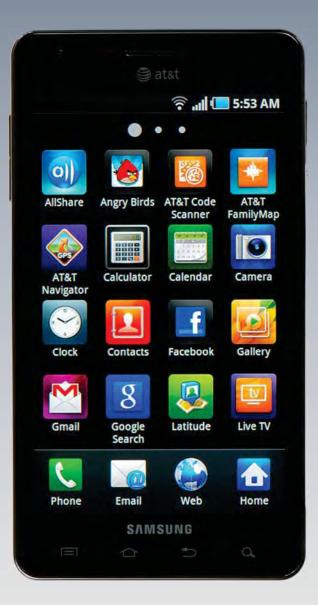

### **Infuse 4G**

#### **Infuse 4G**

**P** 

Browser

Y

Clock

f

Facebook

\$