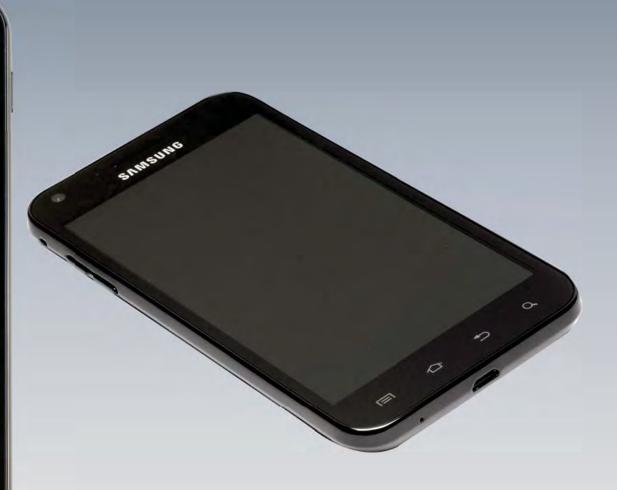

------------|-----------|------------------|
| 💿 🗉      |             | × 1       | 2:21 PM          |
| 0))      | ٠           | Y         | + -<br>× ÷       |
| AllShare | Angry Birds | Books     | Calculator       |
|          | 0           |           | Ł                |
| Calendar | Camera      | Clock     | Download         |
| 0        |             | N         | 8                |
| Email    | Gallery     | Gmail     | Google<br>Search |
|          | KI          |           | <b>(1</b>        |
| Internet | Kies air    | Latitude  | Maps             |
|          | •           | •         |                  |
| 5        |             |           |                  |
| Phone    | Contacts    | Messaging | Home             |
|          | Ŷ           | C+        | a                |



# Galaxy S II (Epic 4G Touch)



# Galaxy S II (Skyrocket)

|                   |                   | 🗈 🛇 盲            | 12:07 AM            |
|-------------------|-------------------|------------------|---------------------|
| 0))               | kindle            | -                | 1                   |
| AllShare          | Amazon<br>Kindle  | Angry Birds      | AT&T Cod<br>Scanner |
| +                 | GPS               |                  | Y                   |
| AT&T<br>FamilyMap | AT&T<br>Navigator | AT&T<br>Ready2Go | Books               |
| + -<br>× ÷        |                   | 9                | Y                   |
| Calculator        | Calendar          | Camera           | Clock               |
|                   | Ŧ                 | f                |