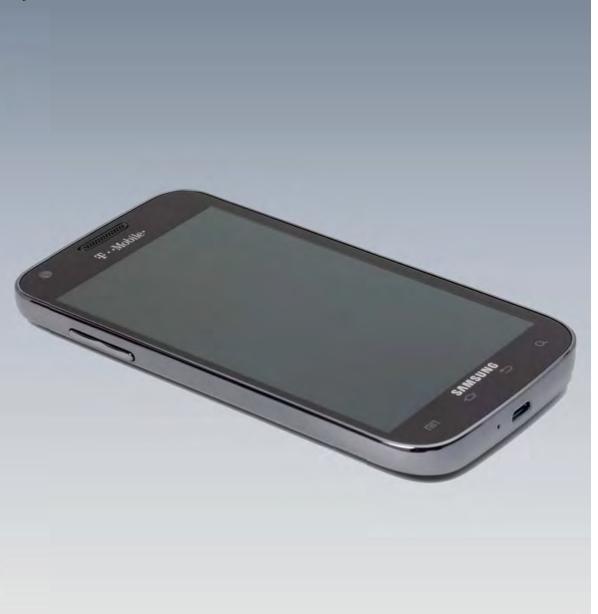

# Galaxy S II (T-Mobile)

|            | 1                    |             |                  |
|------------|----------------------|-------------|------------------|
|            |                      |             | 12:47 AM         |
|            |                      | $\bigcirc)$ |                  |
| 411 & More | Accounts<br>and sync | AllShare    | Asphalt 6        |
| 1          | VIP                  | Y           |                  |
| Blio       | Bonus Apps           | Books       | Calendar         |
| 0          | $\bigcirc$           | Ŀ           | 0                |
| Camera     | Clock                | Downloads   | Email            |
| <b>~</b>   |                      | N           | 8                |
| Files      | Gallery              | Gmail       | Google<br>Search |
|            | 0.                   |             |                  |
| C          |                      | -           |                  |
| Phone      | Contacts             | Messaging   | Home             |
|            | sinna<br>D           | SUNG        | a                |
|            |                      |             |                  |

## **Galaxy S II (T-Mobile)**