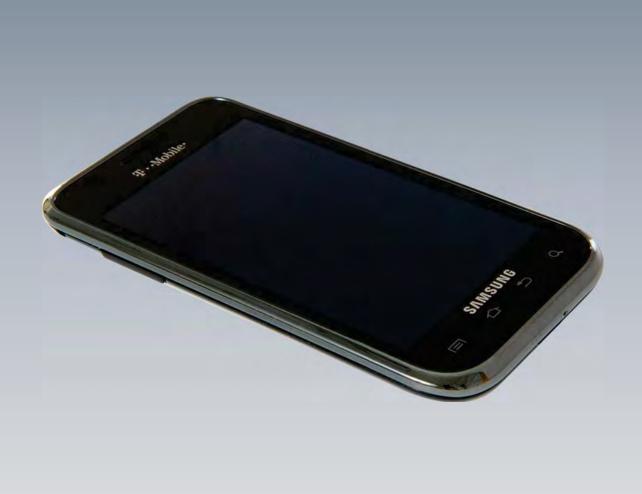

|                     |
|                   |                   | 1                | 0.                  |



## **Galaxy S II (Skyrocket)**



## Galaxy S Showcase (i500)





# Galaxy S Showcase (i500)



# Galaxy S Showcase (i500)







# **Galaxy Tab**





# Galaxy Tab 10.1 (WiFi)





# Galaxy Tab 10.1 (WiFi)



# Galaxy Tab 10.1 (4G LTE)





# Galaxy Tab 10.1 (4G LTE)









# **Gravity Smart**



# Indulge





### **Infuse 4G**







#### Plaintiff's Exhibit No. 7.47

#### **Infuse 4G**







**P** 

Browser

Y

Clock

f

Facebook

\$

Latitude

Q

1

MD

#### Intercept



# Mesmerize







#### Plaintiff's Exhibit No. 7.51

#### Mesmerize







### **Nexus S**





### Nexus S 4G





# Replenish





# **Sidekick**





# **Transform**





# Vibrant







### Vibrant