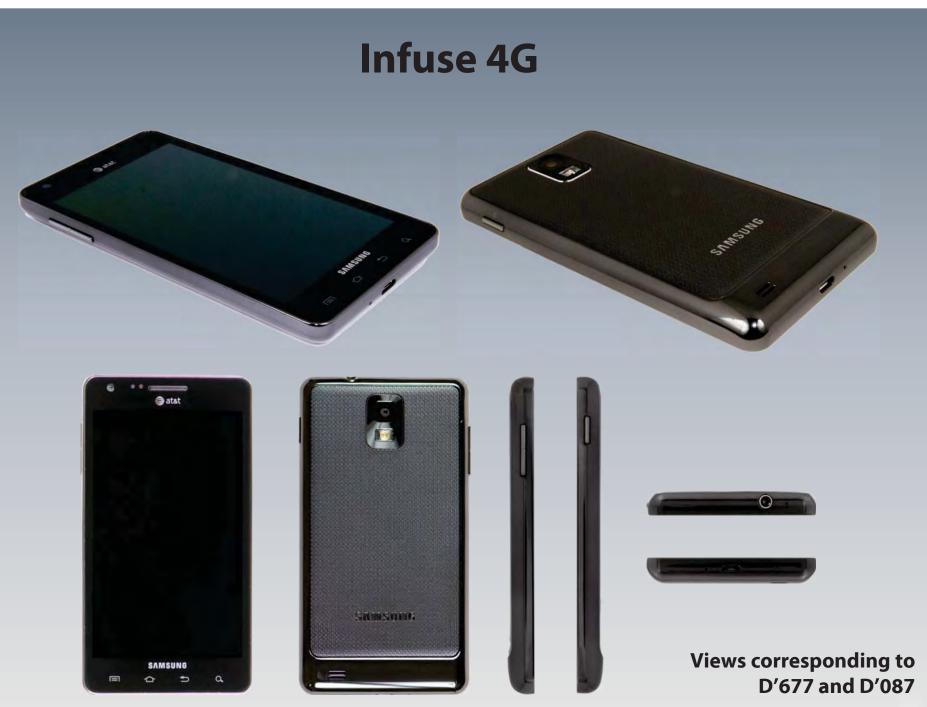

### **Infuse 4G**

#### **Infuse 4G**

**P** 

Browser

Y

Clock

f

Facebook

\$