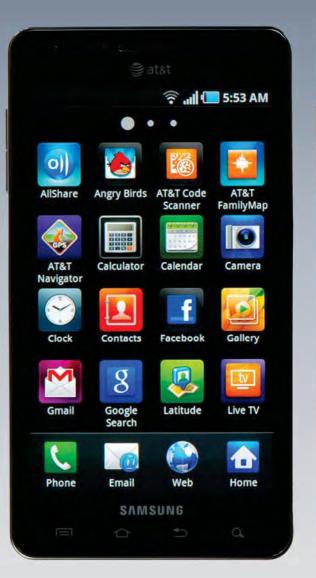

### **Infuse 4G**

#### **Infuse 4G**

**P** 

Browser

Y

Clock

f

Facebook

\$