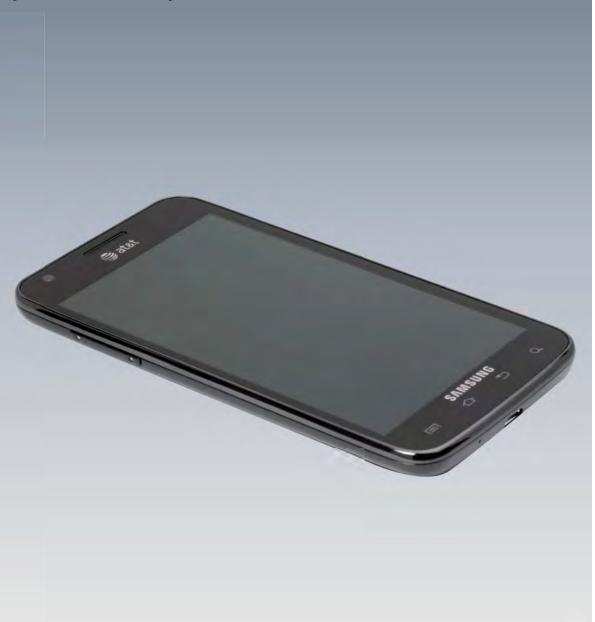

avigator | AT&T<br>Ready2Go | Books               |
| + -<br>× ÷        |                   | 9                | Y                   |
| Calculator        | Calendar          | Camera           | Clock               |
|                   | Ŧ                 | f                |                     |
| Contacts          | Downloads         | Facebook         | Featured<br>Apps    |
|                   | • •               | • •              |                     |
| C                 | 0                 | ٢                |                     |
| Phone             | Email             | Web              | Home                |
|                   |                   |                  |                     |
|                   |                   | 1                | 0.                  |



## **Galaxy S II (Skyrocket)**



## Galaxy S Showcase (i500)





# Galaxy S Showcase (i500)



# Galaxy S Showcase (i500)







# **Galaxy Tab**





# Galaxy Tab 10.1 (WiFi)





# Galaxy Tab 10.1 (WiFi)



# Galaxy Tab 10.1 (4G LTE)





# Galaxy Tab 10.1 (4G LTE)









# **Gravity Smart**



# Indulge





### **Infuse 4G**







#### Plaintiff's Exhibit No. 7.47

#### **Infuse 4G**







**P** 

Browser

Y

Clock

f

Facebook

\$

Latitude

Q

1

MD

#### Intercept



# Mesmerize







#### Plaintiff's Exhibit No. 7.51

#### Mesmerize







### **Nexus S**





### Nexus S 4G





# Replenish





# **Sidekick**





# **Transform**





# Vibrant







### Vibrant