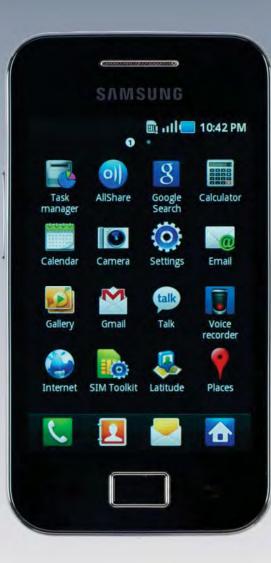

# EXHIBIT B

Dockets.Justia.com

## **Accused Products**



United States District Court Northern District of California No. 11-CV-01846-LHK (PSG)

Apple Inc. v. Samsung Elecs.

By:\_

Date Admitted:\_\_\_

## Acclaim





## Captivate





## Captivate







## Continuum





#### Continuum







## **Droid Charge**





## **Droid Charge**













#### Plaintiff's Exhibit No. 7.10

#### **Epic 4G**







#### **Exhibit 4G**



## Fascinate







#### Fascinate







## **Galaxy Ace**







## **Galaxy Prevail**





# **Galaxy S (i9000)**







## **Galaxy S (i9000)**





## Galaxy S 4G







## **Galaxy S 4G**







# Galaxy S II (AT&T)







## Galaxy S II (i9100)





## Galaxy S II (i9100)



# Galaxy S II (T-Mobile)

|            | 1                    |             |                  |
|------------|----------------------|-------------|------------------|
|            |                      |             | 12:47 AM         |
|            |                      | $\bigcirc)$ |                  |
| 411 & More | Accounts<br>and sync | AllShare    | Asphalt 6        |
| 1          | VIP                  | Y           |                  |
| Blio       | Bonus Apps           | Books       | Calendar         |
| 0          | $\bigcirc$           | Ŀ           | 0