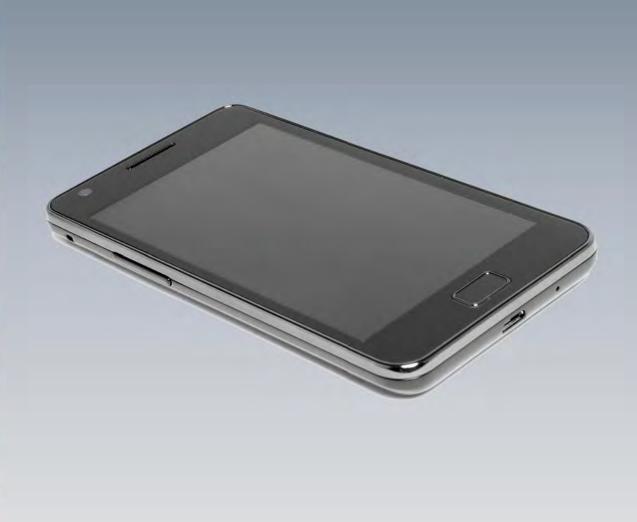

# EXHIBIT B

Dockets.Justia.com

## **Accused Products**



United States District Court Northern District of California No. 11-CV-01846-LHK (PSG)

Apple Inc. v. Samsung Elecs.

By:\_

Date Admitted:\_\_\_

## Acclaim





## Captivate





## Captivate







## Continuum





#### Continuum







## **Droid Charge**





## **Droid Charge**













#### Plaintiff's Exhibit No. 7.10

#### **Epic 4G**







#### **Exhibit 4G**



## Fascinate







#### Fascinate







## **Galaxy Ace**







## **Galaxy Prevail**





# **Galaxy S (i9000)**







## **Galaxy S (i9000)**





## Galaxy S 4G







## **Galaxy S 4G**







# Galaxy S II (AT&T)







## Galaxy S II (i9100)





## Galaxy S II (i9100)



# Galaxy S II (T-Mobile)

|            | 1                    |             |                  |
|------------|----------------------|-------------|------------------|
|            |                      |             | 12:47 AM         |
|            |                      | $\bigcirc)$ |                  |
| 411 & More | Accounts<br>and sync | AllShare    | Asphalt 6        |
| 1          | VIP                  | Y           |                  |
| Blio       | Bonus Apps           | Books       | Calendar         |
| 0          | $\bigcirc$           | Ŀ           | 0                |
| Camera     | Clock                | Downloads   | Email            |
| <b>~</b>   |                      | N           | 8                |
| Files      | Gallery