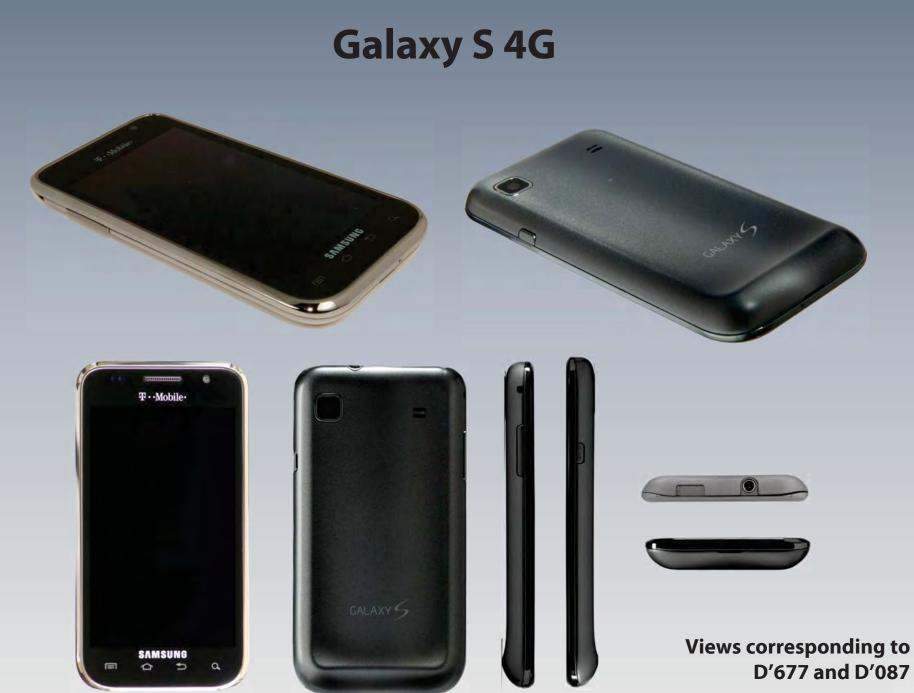

# EXHIBIT B

Dockets.Justia.com

## **Accused Products**



United States District Court Northern District of California No. 11-CV-01846-LHK (PSG)

Apple Inc. v. Samsung Elecs.

By:\_

Date Admitted:\_\_\_

## Acclaim





## Captivate





## Captivate







## Continuum





#### Continuum







## **Droid Charge**





## **Droid Charge**













#### Plaintiff's Exhibit No. 7.10

#### **Epic 4G**







#### **Exhibit 4G**



## Fascinate







#### Fascinate







## **Galaxy Ace**







## **Galaxy Prevail**





# **Galaxy S (i9000)**







## **Galaxy S (i9000)**





## Galaxy S 4G







## **Galaxy S 4G**







# Galaxy S II (AT&T)







## Galaxy S II (i9100)





## Galaxy S II (i9100)



# Galaxy S II (T-Mobile)

|            | 1                    |             |                  |
|------------|----------------------|-------------|------------------|
|            |                      |             | 12:47 AM         |
|            |                      | $\bigcirc)$ |                  |
| 411 & More | Accounts<br>and sync | AllShare    | Asphalt 6        |
| 1          | VIP                  | Y           |                  |
| Blio       | Bonus Apps           | Books       | Calendar         |
| 0          | $\bigcirc$           | Ŀ           | 0                |
| Camera     | Clock                | Downloads   | Email            |
| <b>~</b>   |