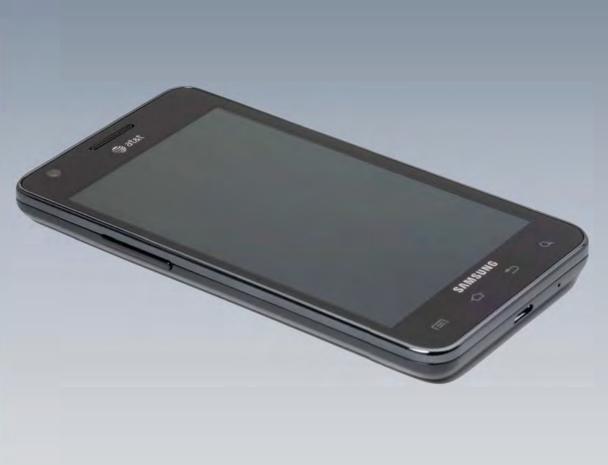

# EXHIBIT B

Dockets.Justia.com

## **Accused Products**



United States District Court Northern District of California No. 11-CV-01846-LHK (PSG)

Apple Inc. v. Samsung Elecs.

By:\_

Date Admitted:\_\_\_

## Acclaim





## Captivate





## Captivate







## Continuum





#### Continuum







## **Droid Charge**





## **Droid Charge**













#### Plaintiff's Exhibit No. 7.10

#### **Epic 4G**







#### **Exhibit 4G**



## Fascinate







#### Fascinate







## **Galaxy Ace**







## **Galaxy Prevail**





# **Galaxy S (i9000)**







## **Galaxy S (i9000)**





## Galaxy S 4G







## **Galaxy S 4G**







# Galaxy S II (AT&T)







## Galaxy S II (i9100)





## Galaxy S II (i9100)



# Galaxy S II (T-Mobile)

|            | 1                    |             |                  |
|------------|----------------------|-------------|------------------|
|            |                      |             | 12:47 AM         |
|            |                      | $\bigcirc)$ |                  |
| 411 & More | Accounts<br>and sync | AllShare    | Asphalt 6        |
| 1          | VIP                  | Y           |                  |
| Blio       | Bonus Apps           | Books       | Calendar         |
| 0          | $\bigcirc$           | Ŀ           | 0                |
| Camera     | Clock                | Downloads   | Email            |
| <b>~</b>   |                      | N           | 8                |
| File