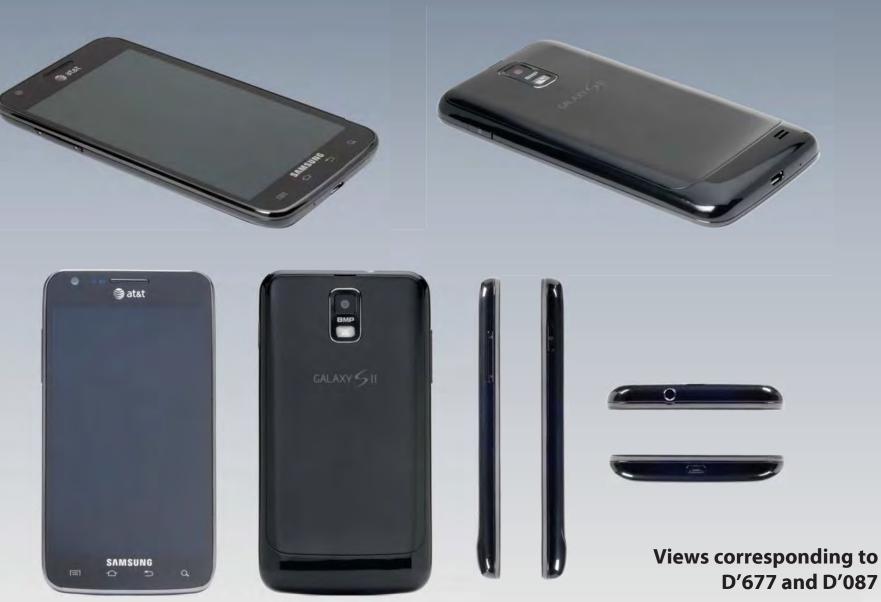

s               |
| + -<br>× ÷        |                   | 9                | Y                   |
| Calculator        | Calendar          | Camera           | Clock               |
|                   | Ŧ                 | f                |                     |
| Contacts          | Downloads         | Facebook         | Featured<br>Apps    |
|                   | • •               | • •              |                     |
| C                 | 0                 | ٢                |                     |
| Phone             | Email             | Web              | Home                |
|                   |                   |                  |                     |
|                   |                   | 1                | 0.                  |



## **Galaxy S II (Skyrocket)**



## Galaxy S Showcase (i500)





# Galaxy S Showcase (i500)



# Galaxy S Showcase (i500)







# **Galaxy Tab**





# Galaxy Tab 10.1 (WiFi)





# Galaxy Tab 10.1 (WiFi)



# Galaxy Tab 10.1 (4G LTE)





# Galaxy Tab 10.1 (4G LTE)









# **Gravity Smart**



# Indulge





### **Infuse 4G**







#### Plaintiff's Exhibit No. 7.47

#### **Infuse 4G**







**P** 

Browser

Y

Clock

f

Facebook

\$

Latitude

Q

1

MD

#### Intercept



# Mesmerize







#### Plaintiff's Exhibit No. 7.51

#### Mesmerize







### **Nexus S**





### Nexus S 4G





# Replenish





# **Sidekick**





# **Transform**





# Vibrant







### Vibrant