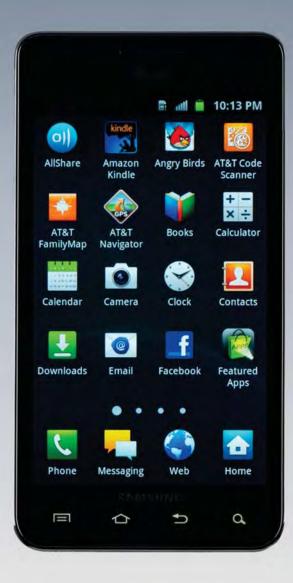

# Galaxy S II (Skyrocket)

|                   |                   | 🗈 🛇 盲            | 12:07 AM            |
|-------------------|-------------------|------------------|---------------------|
| 0))               | kindle            | -                | 1                   |
| AllShare          | Amazon<br>Kindle  | Angry Birds      | AT&T Cod<br>Scanner |
| +                 | GPS               |                  | Y                   |
| AT&T<br>FamilyMap | AT&T<br>Navigator | AT&T<br>Ready2Go | Books               |
| + -<br>× ÷        |                   | 9                | Y                   |
| Calculator        | Calendar          | Camera           | Clock               |
|                   | Ŧ                 | f                |                     |
| Contacts          | Downloads         | Facebook         | Featured<br>Apps    |
|                   | • •               | • •              |                     |
| C                 | 0                 | ٢                |                     |
| Phone             | Email             | Web              | Home                |
|                   |                   |                  |                     |
|                   |                   | 1                | 0.                  |

## **Galaxy S II (Skyrocket)**