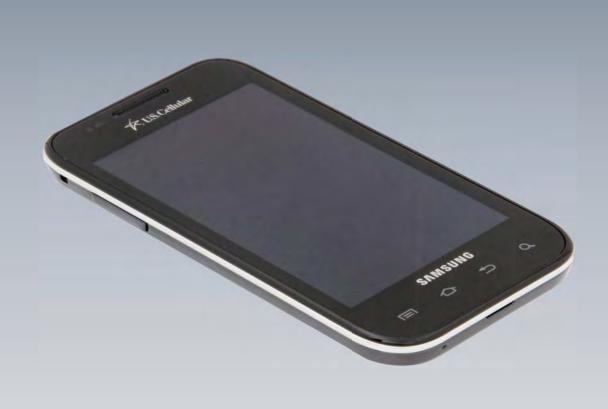

| ٢                |                     |
| Phone             | Email             | Web              | Home                |
|                   |                   |                  |                     |
|                   |                   | 1                | 0.                  |



## **Galaxy S II (Skyrocket)**



## Galaxy S Showcase (i500)





# Galaxy S Showcase (i500)



# Galaxy S Showcase (i500)







# **Galaxy Tab**





# Galaxy Tab 10.1 (WiFi)





# Galaxy Tab 10.1 (WiFi)



# Galaxy Tab 10.1 (4G LTE)





# Galaxy Tab 10.1 (4G LTE)









# **Gravity Smart**



# Indulge





### **Infuse 4G**







#### Plaintiff's Exhibit No. 7.47

#### **Infuse 4G**







**P** 

Browser

Y

Clock

f

Facebook

\$

Latitude

Q

1

MD

#### Intercept



# Mesmerize







#### Plaintiff's Exhibit No. 7.51

#### Mesmerize







### **Nexus S**





### Nexus S 4G





# Replenish





# **Sidekick**





# **Transform**





# Vibrant







### Vibrant