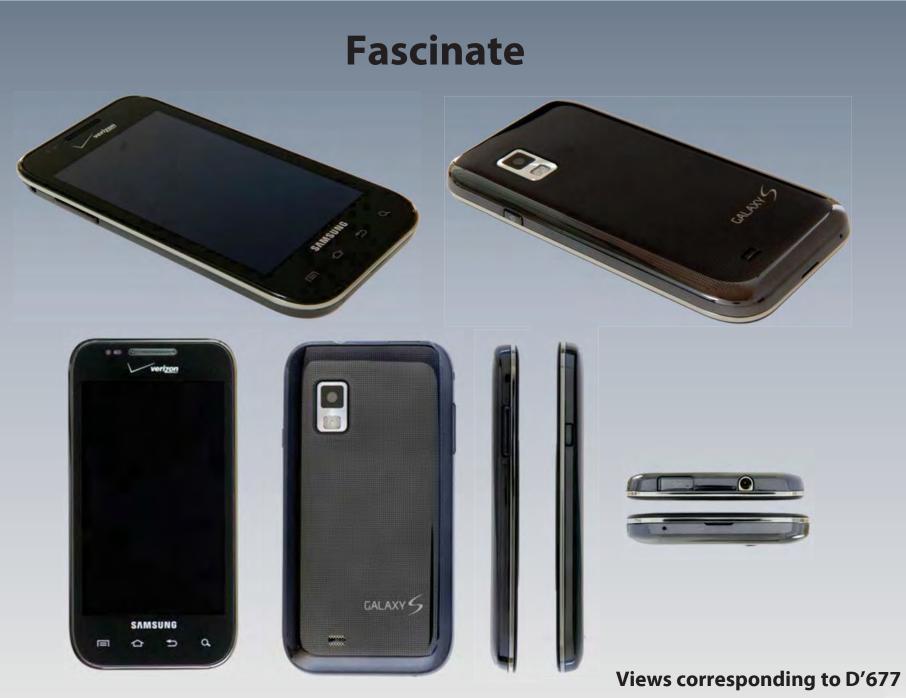

# EXHIBIT B

Dockets.Justia.com

## **Accused Products**



United States District Court Northern District of California No. 11-CV-01846-LHK (PSG)

Apple Inc. v. Samsung Elecs.

By:\_

Date Admitted:\_\_\_

## Acclaim





## Captivate





## Captivate







## Continuum





#### Continuum







## **Droid Charge**





## **Droid Charge**













#### Plaintiff's Exhibit No. 7.10

#### **Epic 4G**







#### **Exhibit 4G**



## Fascinate







#### Fascinate







## **Galaxy Ace**







## **Galaxy Prevail**





# **Galaxy S (i9000)**







## **Galaxy S (i9000)**





## Galaxy S 4G







## **Galaxy S 4G**







# Galaxy S II (AT&T)







## Galaxy S II (i9100)





## Galaxy S II (i9100)



# Galaxy S II (T-Mobile)

|            | 1                    |             |                  |
|------------|----------------------|-------------|------------------|
|            |                      |             | 12:47 AM         |
|            |                      | $\bigcirc)$ |                  |
| 411 & More | Accounts<br>and sync | AllShare    | Asphalt 6        |
| 1          | VIP                  | Y           |                  |
| Blio       | Bonus Apps           | Books       | Calendar         |
| 0