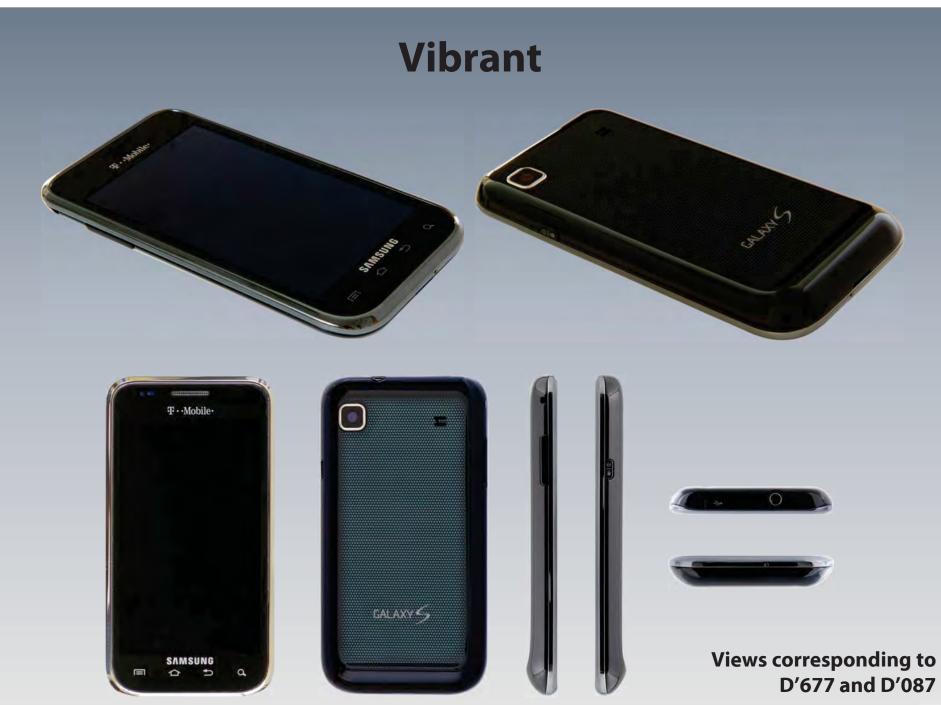

|                     |
|                   |                   | 1                | 0.                  |



## **Galaxy S II (Skyrocket)**



## Galaxy S Showcase (i500)





# Galaxy S Showcase (i500)



# Galaxy S Showcase (i500)







# **Galaxy Tab**





# Galaxy Tab 10.1 (WiFi)





# Galaxy Tab 10.1 (WiFi)



# Galaxy Tab 10.1 (4G LTE)





# Galaxy Tab 10.1 (4G LTE)









# **Gravity Smart**



# Indulge





### **Infuse 4G**







#### Plaintiff's Exhibit No. 7.47

#### **Infuse 4G**







**P** 

Browser

Y

Clock

f

Facebook

\$

Latitude

Q

1

MD

#### Intercept



# Mesmerize







#### Plaintiff's Exhibit No. 7.51

#### Mesmerize







### **Nexus S**





### Nexus S 4G





# Replenish





# **Sidekick**





# **Transform**





# Vibrant







### Vibrant