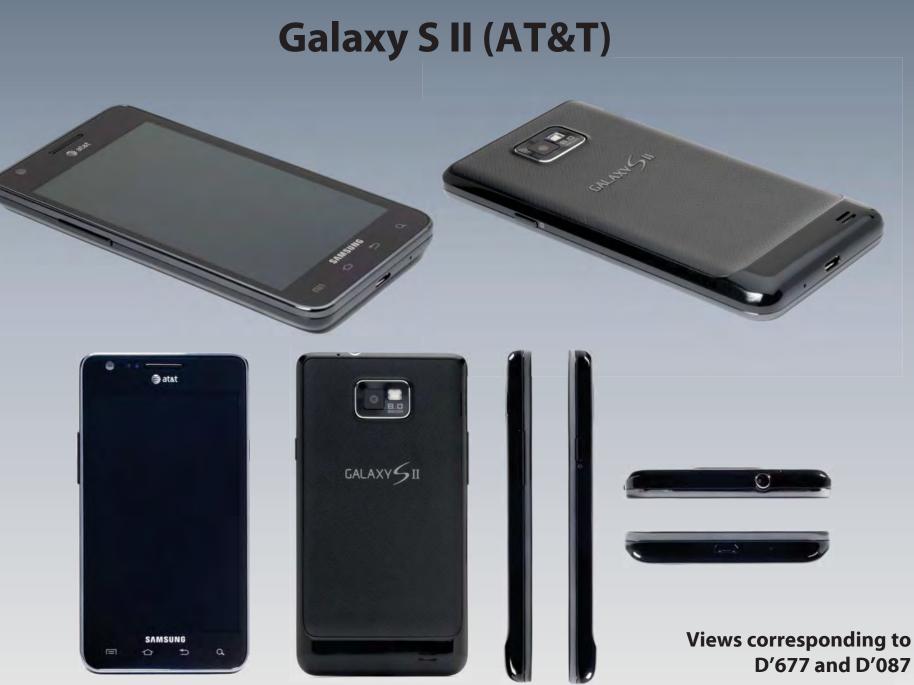

# EXHIBIT B

Dockets.Justia.com

## **Accused Products**



United States District Court Northern District of California No. 11-CV-01846-LHK (PSG)

Apple Inc. v. Samsung Elecs.

By:\_

Date Admitted:\_\_\_

## Acclaim





## Captivate





## Captivate







## Continuum





#### Continuum







## **Droid Charge**





## **Droid Charge**













#### Plaintiff's Exhibit No. 7.10

#### **Epic 4G**







#### **Exhibit 4G**



## Fascinate







#### Fascinate







## **Galaxy Ace**







## **Galaxy Prevail**





# **Galaxy S (i9000)**







## **Galaxy S (i9000)**





## Galaxy S 4G







## **Galaxy S 4G**







# Galaxy S II (AT&T)







## Galaxy S II (i9100)





## Galaxy S II (i9100)



# Galaxy S II (T-Mobile)

|            | 1                    |             |                  |
|------------|----------------------|-------------|------------------|
|            |                      |             | 12:47 AM         |
|            |                      | $\bigcirc)$ |                  |
| 411 & More | Accounts<br>and sync | AllShare    | Asphalt 6        |
| 1          | VIP                  | Y           |                  |
| Blio       | Bonus Apps           | Books       | Calendar         |
| 0          | $\bigcirc$           | Ŀ           | 0                |
| Camera     | Clock                | Downloads   | Email            |
| <b>~</b>   |                      | N           | 8                |
| Files