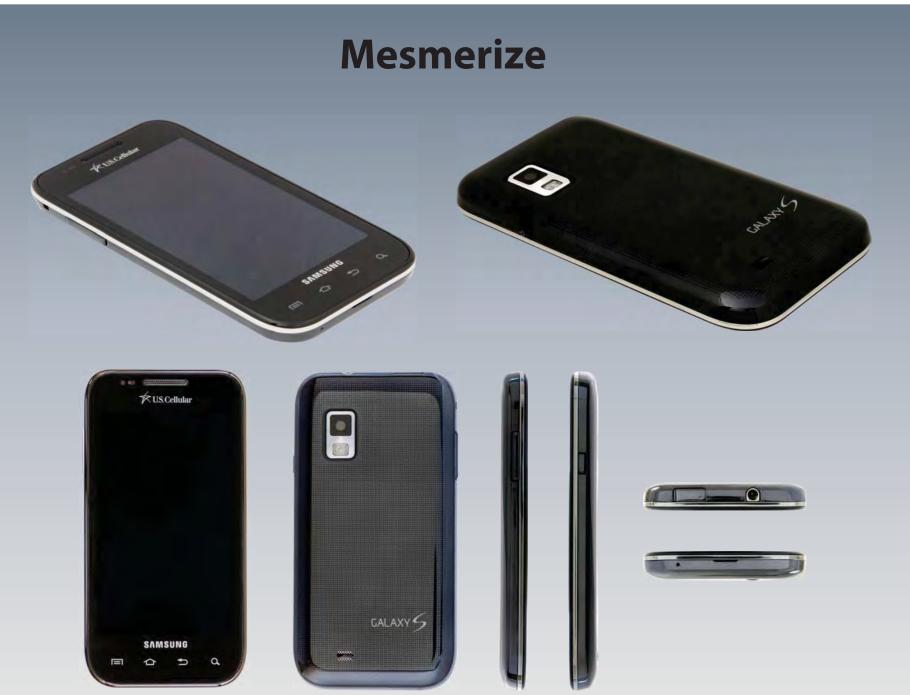

| ٢                |                     |
| Phone             | Email             | Web              | Home                |
|                   |                   |                  |                     |
|                   |                   | 1                | 0.                  |



## **Galaxy S II (Skyrocket)**



## Galaxy S Showcase (i500)





# Galaxy S Showcase (i500)



# Galaxy S Showcase (i500)







# **Galaxy Tab**





# Galaxy Tab 10.1 (WiFi)





# Galaxy Tab 10.1 (WiFi)



# Galaxy Tab 10.1 (4G LTE)





# Galaxy Tab 10.1 (4G LTE)









# **Gravity Smart**



# Indulge





### **Infuse 4G**







#### Plaintiff's Exhibit No. 7.47

#### **Infuse 4G**







**P** 

Browser

Y

Clock

f

Facebook

\$

Latitude

Q

1

MD

#### Intercept



# Mesmerize







#### Plaintiff's Exhibit No. 7.51

#### Mesmerize







### **Nexus S**





### Nexus S 4G





# Replenish





# **Sidekick**





# **Transform**





# Vibrant







### Vibrant