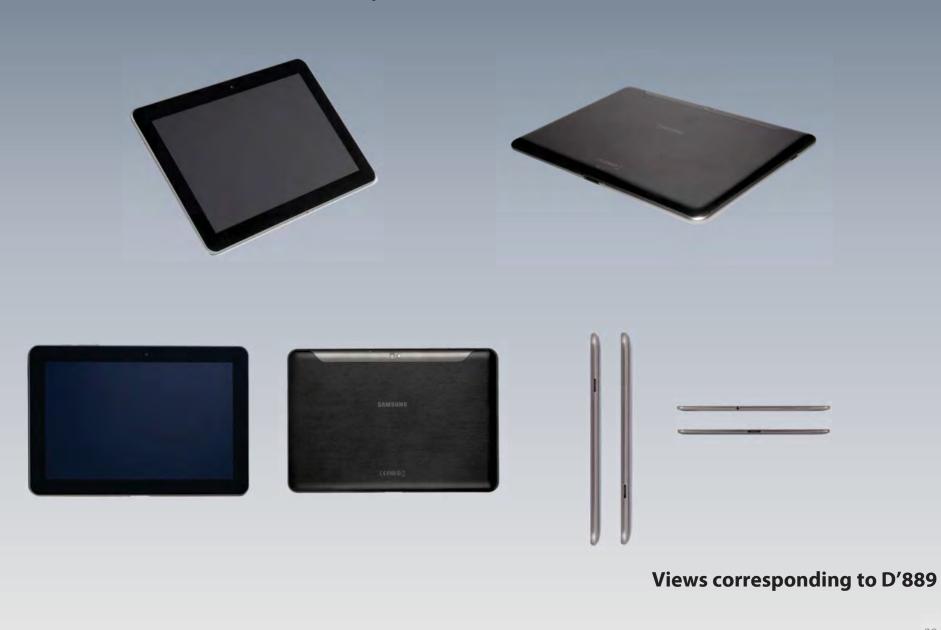

|
|                   | Ŧ                 | f                |                     |
| Contacts          | Downloads         | Facebook         | Featured<br>Apps    |
|                   | • •               | • •              |                     |
| C                 | 0                 | ٢                |                     |
| Phone             | Email             | Web              | Home                |
|                   |                   |                  |                     |
|                   |                   | 1                | 0.                  |



## **Galaxy S II (Skyrocket)**



## Galaxy S Showcase (i500)





# Galaxy S Showcase (i500)



# Galaxy S Showcase (i500)







# **Galaxy Tab**





# Galaxy Tab 10.1 (WiFi)





# Galaxy Tab 10.1 (WiFi)



# Galaxy Tab 10.1 (4G LTE)





# Galaxy Tab 10.1 (4G LTE)









# **Gravity Smart**



# Indulge





### **Infuse 4G**







#### Plaintiff's Exhibit No. 7.47

#### **Infuse 4G**







**P** 

Browser

Y

Clock

f

Facebook

\$

Latitude

Q

1

MD

#### Intercept



# Mesmerize







#### Plaintiff's Exhibit No. 7.51

#### Mesmerize







### **Nexus S**





### Nexus S 4G





# Replenish





# **Sidekick**





# **Transform**





# Vibrant







### Vibrant