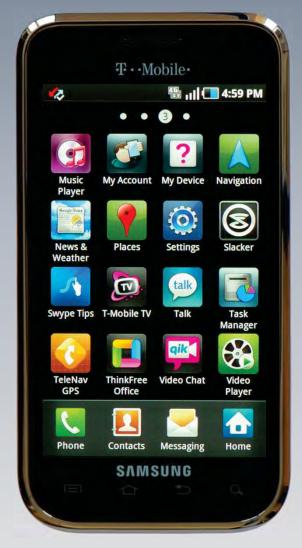

# Galaxy S II (T-Mobile)

|            | 1                    |             |                  |
|------------|----------------------|-------------|------------------|
|            |                      |             | 12:47 AM         |
|            |                      | $\bigcirc)$ |                  |
| 411 & More | Accounts<br>and sync | AllShare    | Asphalt 6        |
| 1          | VIP                  | Y           |                  |
| Blio       | Bonus Apps           | Books       | Calendar         |
| 0          | $\bigcirc$           | Ŀ           | 0                |
| Camera     | Clock                | Downloads   | Email            |
| <b>~</b>   |                      | N           | 8                |
| Files      | Gallery              | Gmail       | Google<br>Search |
|            | 0.                   |             |                  |
| C          |                      | -           |                  |
| Phone      | Contacts             | Messaging   | Home             |
|            | sinna<br>D           | SUNG        | a                |
|            |                      |             |                  |

## **Galaxy S II (T-Mobile)**