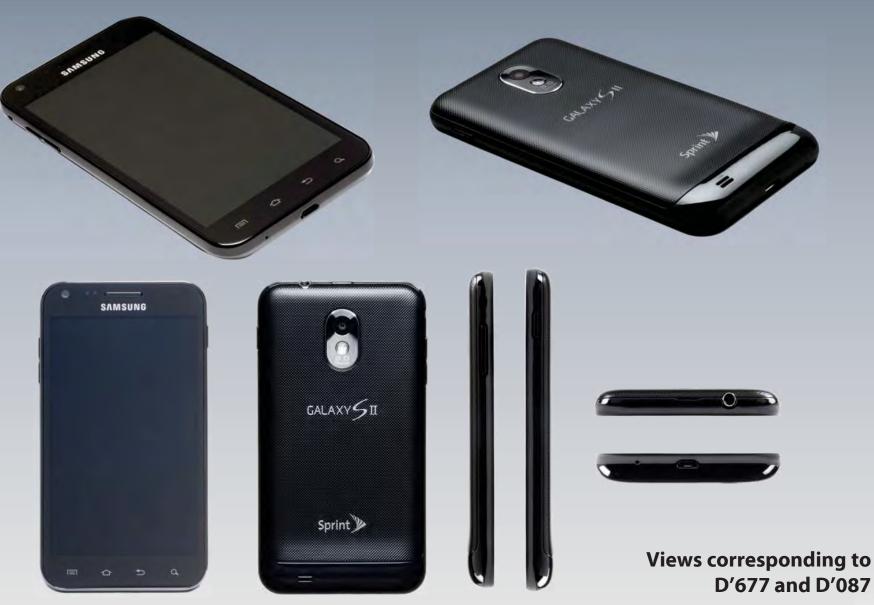

# Galaxy S II (Epic 4G Touch)

|          | SUW         | SUNG      |                  |
|----------|-------------|-----------|------------------|
| 💿 🗉      |             | × 1       | 2:21 PM          |
| 0))      | ٠           | Y         | + -<br>× ÷       |
| AllShare | Angry Birds | Books     | Calculator       |
|          | 0           |           | Ł                |
| Calendar | Camera      | Clock     | Download         |
| 0        |             | N         | 8                |
| Email    | Gallery     | Gmail     | Google<br>Search |
|          | KI          |           | <b>(1</b>        |
| Internet | Kies air    | Latitude  | Maps             |
|          | •           | •         |                  |
| 5        |             |           |                  |
| Phone    | Contacts    | Messaging | Home             |
|          | Ŷ           | C+        | a                |

# Galaxy S II (Epic 4G Touch)