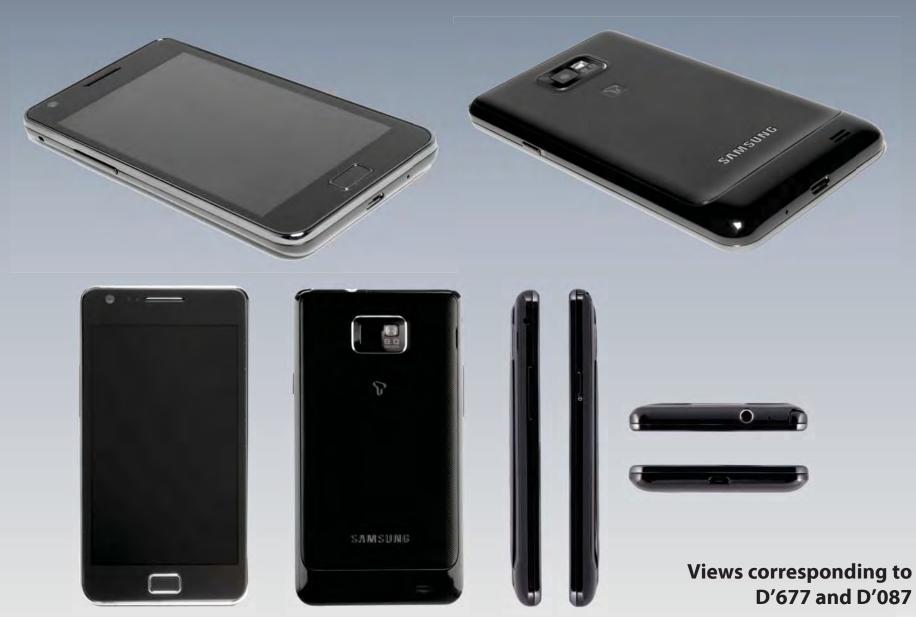

# EXHIBIT B

Dockets.Justia.com

## **Accused Products**



United States District Court Northern District of California No. 11-CV-01846-LHK (PSG)

Apple Inc. v. Samsung Elecs.

By:\_

Date Admitted:\_\_\_

## Acclaim





## Captivate





## Captivate







## Continuum





#### Continuum







## **Droid Charge**





## **Droid Charge**













#### Plaintiff's Exhibit No. 7.10

#### **Epic 4G**







#### **Exhibit 4G**



## Fascinate







#### Fascinate







## **Galaxy Ace**







## **Galaxy Prevail**





# **Galaxy S (i9000)**







## **Galaxy S (i9000)**





## Galaxy S 4G







## **Galaxy S 4G**







# Galaxy S II (AT&T)







## Galaxy S II (i9100)





## Galaxy S II (i9100)



# Galaxy S II (T-Mobile)

|            | 1                    |             |                  |
|------------|----------------------|-------------|------------------|
|            |                      |             | 12:47 AM         |
|            |                      | $\bigcirc)$ |                  |
| 411 & More | Accounts<br>and sync | AllShare    | Asphalt 6        |
| 1          | VIP                  | Y           |                  |
| Blio       | Bonus Apps           | Books       | Calendar         |
| 0          | $\bigcirc$           | Ŀ           | 0                |
| Camera     | Clock                | Downloads   | Email            |
| <b>~</b>   |                      | N           | 8                |
| Files      | Gallery              | Gmail       | Google<br>