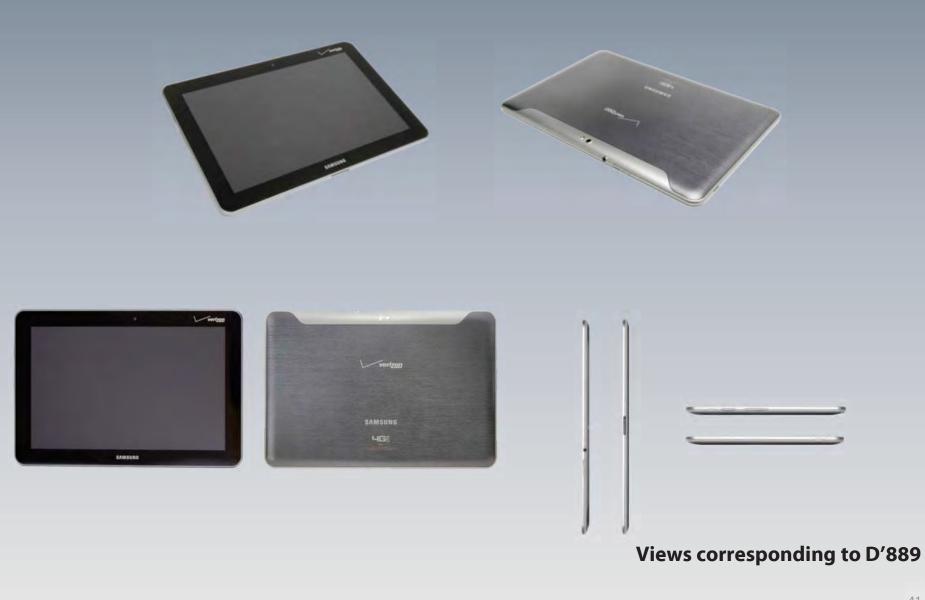

|                     |
| Contacts          | Downloads         | Facebook         | Featured<br>Apps    |
|                   | • •               | • •              |                     |
| C                 | 0                 | ٢                |                     |
| Phone             | Email             | Web              | Home                |
|                   |                   |                  |                     |
|                   |                   | 1                | 0.                  |



## **Galaxy S II (Skyrocket)**



## Galaxy S Showcase (i500)





# Galaxy S Showcase (i500)



# Galaxy S Showcase (i500)







# **Galaxy Tab**





# Galaxy Tab 10.1 (WiFi)





# Galaxy Tab 10.1 (WiFi)



# Galaxy Tab 10.1 (4G LTE)





# Galaxy Tab 10.1 (4G LTE)









# **Gravity Smart**



# Indulge





### **Infuse 4G**







#### Plaintiff's Exhibit No. 7.47

#### **Infuse 4G**







**P** 

Browser

Y

Clock

f

Facebook

\$

Latitude

Q

1

MD

#### Intercept



# Mesmerize







#### Plaintiff's Exhibit No. 7.51

#### Mesmerize







### **Nexus S**





### Nexus S 4G





# Replenish





# **Sidekick**





# **Transform**





# Vibrant







### Vibrant