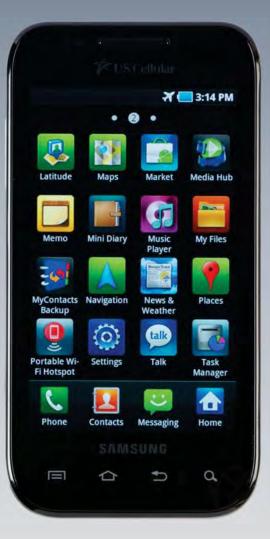

| Email             | Web              | Home                |
|                   |                   |                  |                     |
|                   |                   | 1                | 0.                  |



## **Galaxy S II (Skyrocket)**



## Galaxy S Showcase (i500)





# Galaxy S Showcase (i500)



# Galaxy S Showcase (i500)







# **Galaxy Tab**





# Galaxy Tab 10.1 (WiFi)





# Galaxy Tab 10.1 (WiFi)



# Galaxy Tab 10.1 (4G LTE)





# Galaxy Tab 10.1 (4G LTE)









# **Gravity Smart**



# Indulge





### **Infuse 4G**







#### Plaintiff's Exhibit No. 7.47

#### **Infuse 4G**







**P** 

Browser

Y

Clock

f

Facebook

\$

Latitude

Q

1

MD

#### Intercept



# Mesmerize







#### Plaintiff's Exhibit No. 7.51

#### Mesmerize







### **Nexus S**





### Nexus S 4G





# Replenish





# **Sidekick**





# **Transform**





# Vibrant







### Vibrant