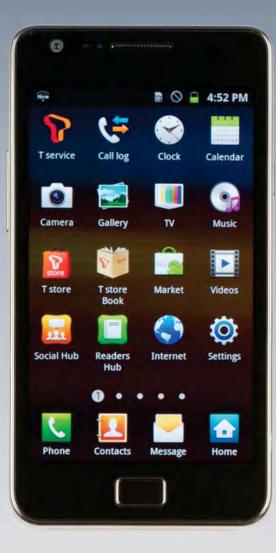

# EXHIBIT B

Dockets.Justia.com

## **Accused Products**



United States District Court Northern District of California No. 11-CV-01846-LHK (PSG)

Apple Inc. v. Samsung Elecs.

By:\_

Date Admitted:\_\_\_

## Acclaim





## Captivate





## Captivate







## Continuum





#### Continuum







## **Droid Charge**





## **Droid Charge**













#### Plaintiff's Exhibit No. 7.10

#### **Epic 4G**







#### **Exhibit 4G**



## Fascinate







#### Fascinate







## **Galaxy Ace**







## **Galaxy Prevail**





# **Galaxy S (i9000)**







## **Galaxy S (i9000)**





## Galaxy S 4G







## **Galaxy S 4G**







# Galaxy S II (AT&T)







## Galaxy S II (i9100)





## Galaxy S II (i9100)



# Galaxy S II (T-Mobile)

|            | 1                    |             |                  |
|------------|----------------------|-------------|------------------|
|            |                      |             | 12:47 AM         |
|            |                      | $\bigcirc)$ |                  |
| 411 & More | Accounts<br>and sync | AllShare    | Asphalt 6        |
| 1          | VIP                  | Y           |                  |
| Blio       | Bonus Apps           | Books       | Calendar         |
| 0          | $\bigcirc$           | Ŀ           | 0                |
| Camera     | Clock                | Downloads   | Email            |
| <b>~</b>   |                      | N           | 8                |
| Files      | Gallery