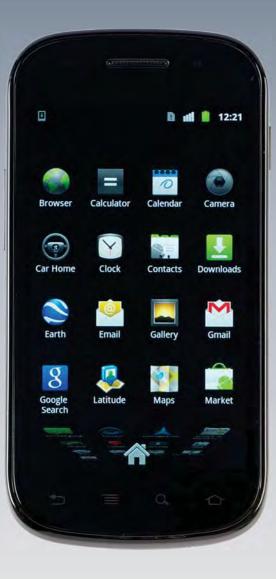

| Web              | Home                |
|                   |                   |                  |                     |
|                   |                   | 1                | 0.                  |



## **Galaxy S II (Skyrocket)**



## Galaxy S Showcase (i500)





# Galaxy S Showcase (i500)



# Galaxy S Showcase (i500)







# **Galaxy Tab**





# Galaxy Tab 10.1 (WiFi)





# Galaxy Tab 10.1 (WiFi)



# Galaxy Tab 10.1 (4G LTE)





# Galaxy Tab 10.1 (4G LTE)









# **Gravity Smart**



# Indulge





### **Infuse 4G**







#### Plaintiff's Exhibit No. 7.47

#### **Infuse 4G**







**P** 

Browser

Y

Clock

f

Facebook

\$

Latitude

Q

1

MD

#### Intercept



# Mesmerize







#### Plaintiff's Exhibit No. 7.51

#### Mesmerize







### **Nexus S**





### Nexus S 4G





# Replenish





# **Sidekick**





# **Transform**





# Vibrant







### Vibrant