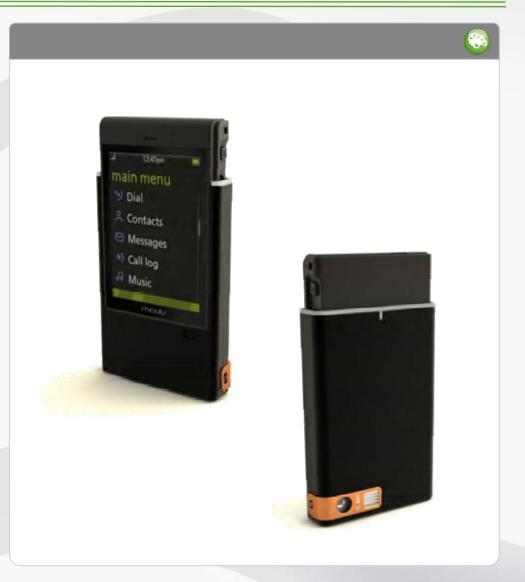

### modu T phone – Guinness Records holder

The lightest touch phone in the world