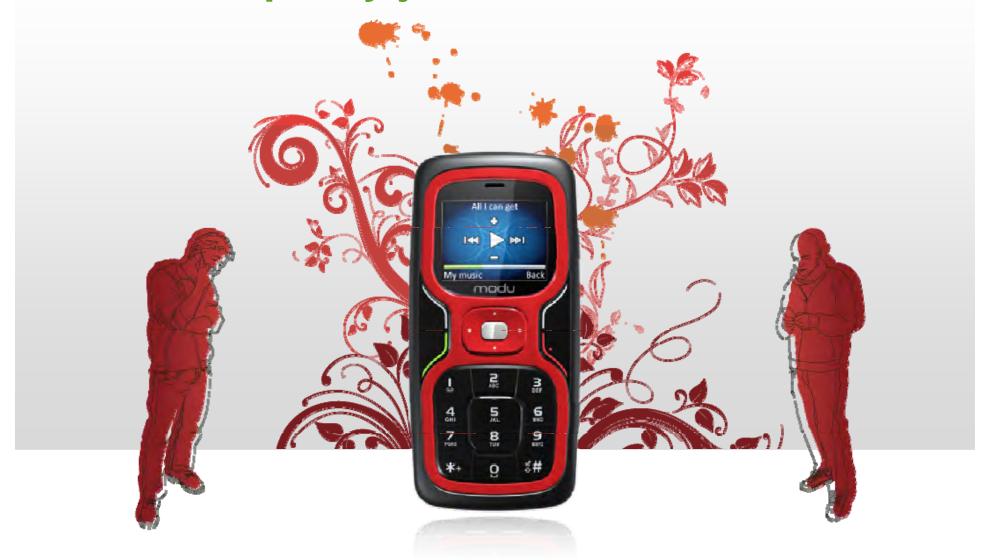

## **WOODRING EXHIBIT 39**

# **EXHIBIT A**



# modu - innovative concept



## modu





### modu<sup>™</sup> phone- available in variety of colors

















<sup>\*</sup> For illustration purposes only.

## modu<sup>™</sup> express jacket





## modu™ mini jacket





# modu<sup>™</sup> speedy jacket





## modu<sup>™</sup> shiny jacket





# modu™ night jacket





## modu<sup>™</sup> sport jacket





## modu<sup>™</sup> music jacket





# modu<sup>™</sup> photo frame











### modu T phone – Guinness Records holder





The lightest touch phone in the world



### modu T phone – design









## camerafy

### concept



- a compact good quality camera
- enable a change to a different camera in the future
- used at any situation; indoor and outdoor, day or night

### design



- elegant design
- small and light
- landscape operation
- durable
- dimensions: 94 x 49 x 13 mm

### features & applications



- modu T phone based
- 5MP AF camera with flash
- dedicated key for camera operation
- camera application (Video and Still)
- modu T phone features (Browser, MMS, e-mail, GPS