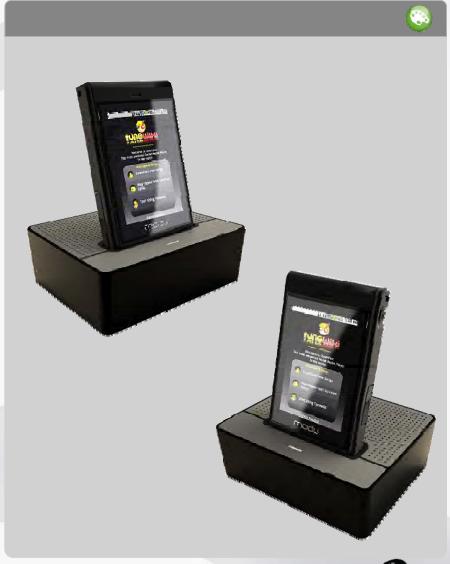

### boostify

### design

- nightstand or desktop stationary dock
- Single multi-function key
- built-in speaker
- sockets 3.5mm audio out and uUSB (Charging and data transfer)

### features

- boost your music with a built-in speaker or external stereo system.
- powerful speakerphone
- intuitive single key for phone events operations
- Handy alarm clock
- easily charge modu
- sync data with PC
- listen to music / FM radio