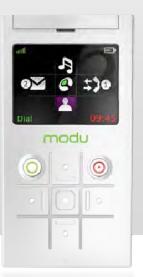

## modu

### modu<sup>™</sup> phone- available in variety of colors

<sup>\*</sup> For illustration purposes only.