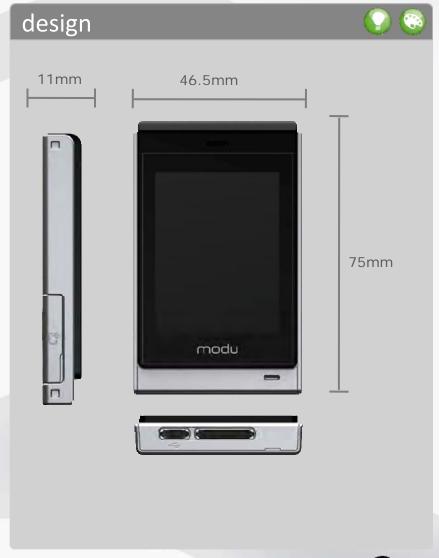

### modu T phone – design

### design

- elegant design
- small and light
- landscape operation
- durable
- dimensions: 94 x 49 x 13 mm