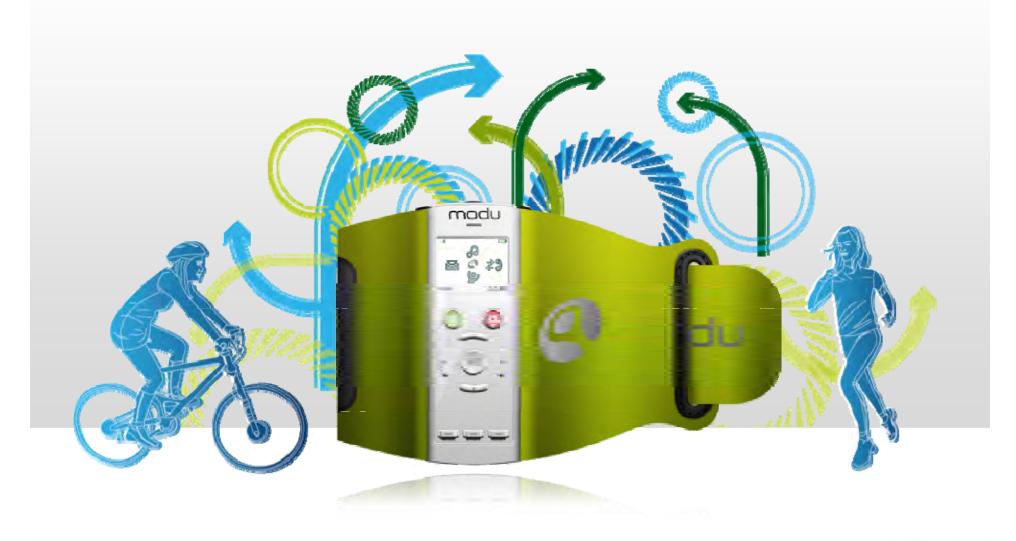

## **WOODRING EXHIBIT 39**

# **EXHIBIT A**



# modu - innovative concept



## modu





### modu<sup>™</sup> phone- available in variety of colors

















<sup>\*</sup> For illustration purposes only.

## modu<sup>™</sup> express jacket





## modu™ mini jacket





# modu<sup>™</sup> speedy jacket





## modu<sup>™</sup> shiny jacket





# modu™ night jacket





## modu<sup>™</sup> sport jacket





## modu<sup>™</sup> music jacket





# modu<sup>™</sup> photo frame











### modu T phone – Guinness Records holder





The lightest touch phone in the world



### modu T phone – design









## camerafy

### concept



- a compact good quality camera
- enable a change to a different camera in the future
- used at any situation; indoor and outdoor, day or night

### design



- elegant design
- small and light
- landscape operation
- durable
- dimensions: 94 x 49 x 13 mm

### features & applications



- modu T phone based
- 5MP AF camera with flash
- dedicated key for camera operation
- camera application (Video and Still)
- modu T phone features (Browser, MMS, e-mail, GPS)





## sportify

#### concept



- perfect workout companion
- get the most out of your mobile phon