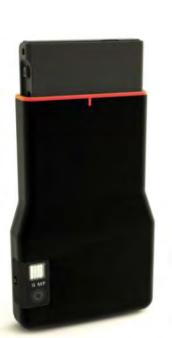

## camerafy

### concept

- a compact good quality camera
- enable a change to a different camera in the future
- used at any situation; indoor and outdoor, day or night

### design

- elegant design
- small and light
- landscape operation
- durable
- dimensions: 94 x 49 x 13 mm

### features & applications

- modu T phone based
- 5MP AF camera with flash
- dedicated key for camera operation
- camera application (Video and Still)
- modu T phone features (Browser, MMS, e-mail, GPS)