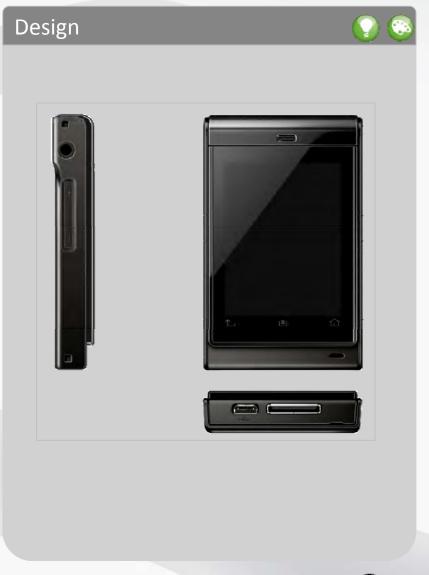

- bar type / portrait-oriented
- QWERTY keypad
- elegant styling
- dimensions: 110 x 55 x 14 mm

### features & applications



- 2.2" QVGA LCD portrait
- 5.0 MP camera AF with flash
- extended battery 330 mAh
- multiple email accounts
- · easy dialer and contacts look-up









### boostify

### design



- nightstand or desktop stationary dock
- Single multi-function key
- built-in speaker
- sockets 3.5mm audio out and uUSB (Charging and data transfer)

### features



- boost your music with a built-in speaker or external stereo system.
- powerful speakerphone
- intuitive single key for phone events operations
- Handy alarm clock
- easily charge modu
- sync data with PC
- listen to music / FM radio









#### modu W



The 1st Android™ dedicated VoIP device



### modu W design