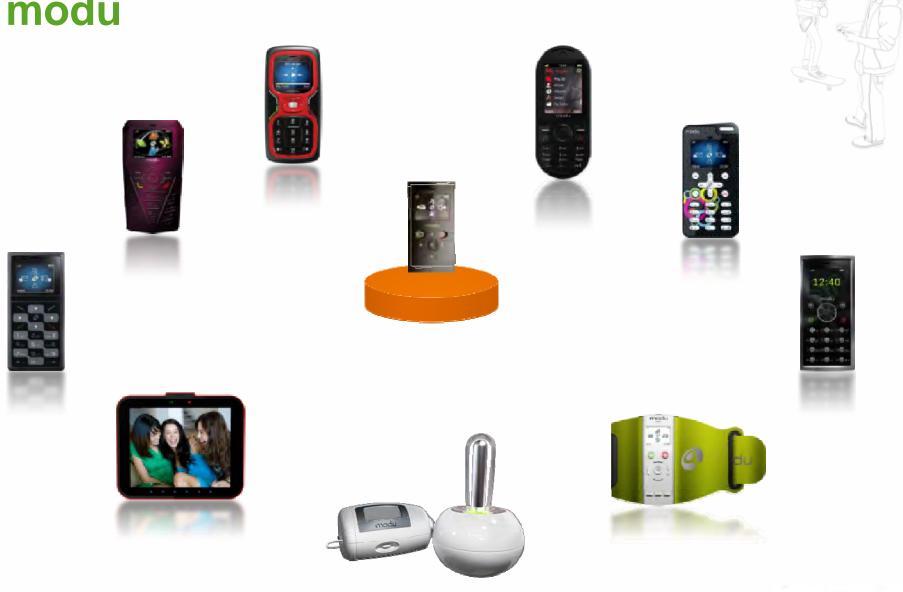

## **WOODRING EXHIBIT 39**

# **EXHIBIT A**



# modu - innovative concept



## modu





### modu<sup>™</sup> phone- available in variety of colors

















<sup>\*</sup> For illustration purposes only.

## modu<sup>™</sup> express jacket





## modu™ mini jacket





# modu<sup>™</sup> speedy jacket





## modu<sup>™</sup> shiny jacket





# modu™ night jacket





## modu<sup>™</sup> sport jacket





## modu<sup>™</sup> music jacket





# modu<sup>™</sup> photo frame











### modu T phone – Guinness Records holder





The lightest touch phone in the world



### modu T phone – design









## camerafy

### concept



- a compact good quality camera
- enable a change to a different camera in the future
- used at any situation; indoor and outdoor, day or night

### design



- elegant design
- small and light
- landscape operation
- durable
- dimensi