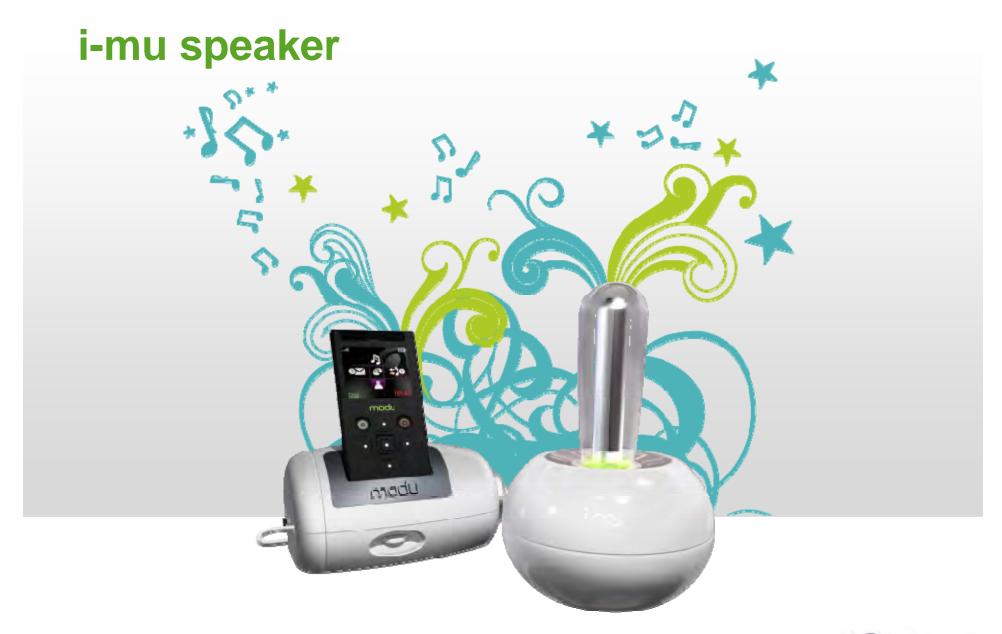

### boostify

### design

- nightstand or desktop stationary dock
- Single multi-function key
- built-in speaker
- sockets 3.5mm audio out and uUSB (Charging and data transfer)

### features

- boost your music with a built-in speaker or external stereo system.
- powerful speakerphone
- intuitive single key for phone events operations
- Handy alarm clock
- easily charge modu
- sync data with PC
- listen to music / FM radio