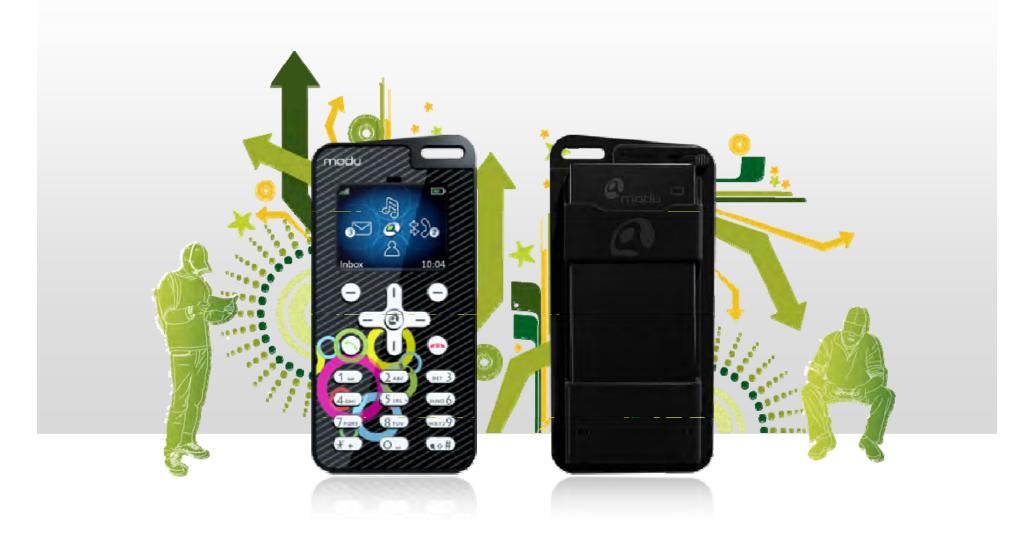

## **WOODRING EXHIBIT 39**

# **EXHIBIT A**



# modu - innovative concept



## modu





### modu<sup>™</sup> phone- available in variety of colors

















<sup>\*</sup> For illustration purposes only.

## modu<sup>™</sup> express jacket





## modu™ mini jacket





# modu<sup>™</sup> speedy jacket





## modu<sup>™</sup> shiny jacket





# modu™ night jacket





## modu<sup>™</sup> sport jacket





## modu<sup>™</sup> music jacket





# modu<sup>™</sup> photo frame











### modu T phone – Guinness Records holder





The lightest touch phone in the world



### modu T phone – design









## camerafy

### concept



- a compact good quality camera
- enable a change to a different camera in the future
- used at any situation; indoor and outdoor, day or night

### design



- elegant design
- small and light
- landscape operation
- durable
- dimensions: 94 x 49 x 13 mm

### features & applications



- modu T phone based
- 5MP AF camera with flash
- dedicated key for camera operation
- camera application (Vid