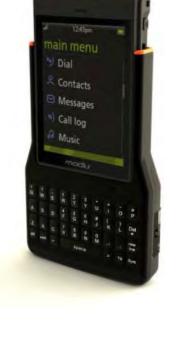

## textify

### design

- bar type / portrait-oriented
- QWERTY keypad
- elegant styling
- dimensions: 110 x 55 x 14 mm