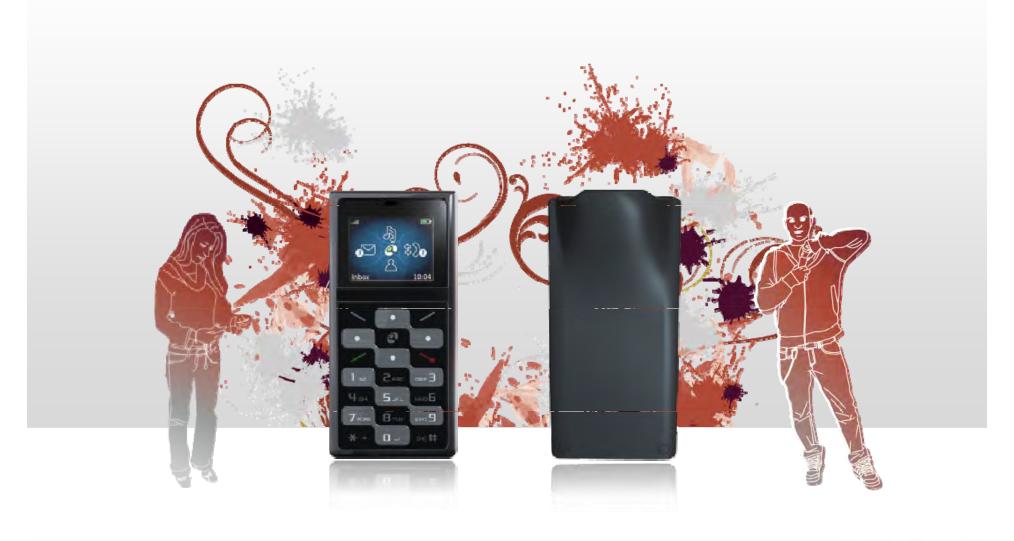

## **WOODRING EXHIBIT 39**

# **EXHIBIT A**



# modu - innovative concept



## modu





### modu<sup>™</sup> phone- available in variety of colors

















<sup>\*</sup> For illustration purposes only.

## modu<sup>™</sup> express jacket





## modu™ mini jacket





# modu<sup>™</sup> speedy jacket





## modu<sup>™</sup> shiny jacket





# modu™ night jacket





## modu<sup>™</sup> sport jacket





## modu<sup>™</sup> music jacket





# modu<sup>™</sup> photo frame











### modu T phone – Guinness Records holder





The lightest touch phone in the world



### modu T phone – design









## camerafy

### concept



- a compact good quality camera
- enable a change to a different camera in the future
- used at any situation; indoor and outdoor, day or night

### design



- elegant design
- small and light
- landscape operation
- durable
- dimensions: 94 x 49 x 13 mm

### features & applications



- modu T phone based
- 5MP AF camera with flash
- dedicated key for camera operation
- camera application (Video and Still)
- modu T pho