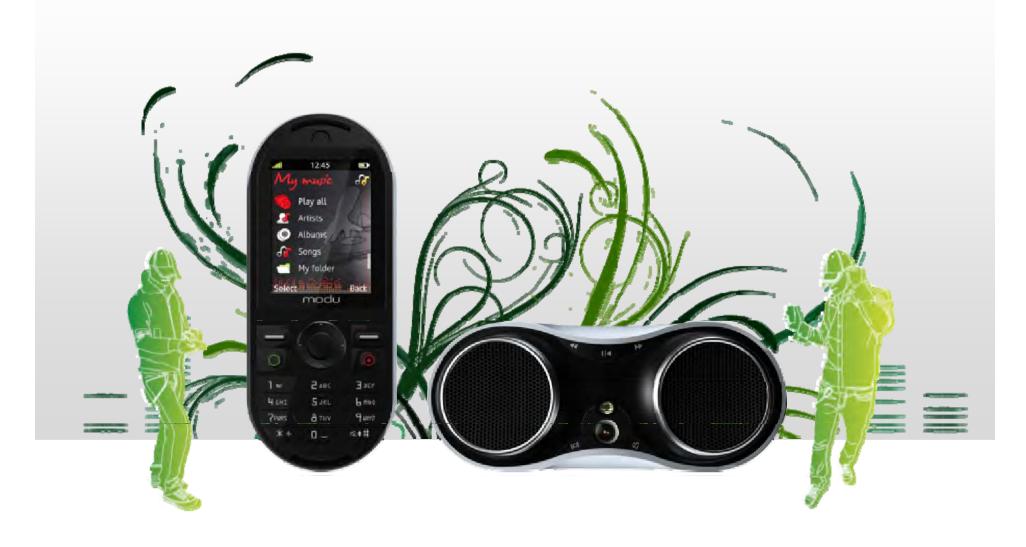

## **WOODRING EXHIBIT 39**

# **EXHIBIT A**



# modu - innovative concept



## modu





### modu<sup>™</sup> phone- available in variety of colors

















<sup>\*</sup> For illustration purposes only.

## modu<sup>™</sup> express jacket





## modu™ mini jacket





# modu<sup>™</sup> speedy jacket





## modu<sup>™</sup> shiny jacket





# modu™ night jacket





## modu<sup>™</sup> sport jacket





## modu<sup>™</sup> music jacket





# modu<sup>™</sup> photo frame











### modu T phone – Guinness Records holder





The lightest touch phone in the world



### modu T phone – design









## camerafy

### concept



- a compact good quality camera
- enable a change to a different camera in the future
- used at any situation; indoor and outdoor, day or night

### design



- elegant design
- small and light
- landscape operation
- durable
- dimensions: 94 x 49 x 13 mm

### features & applications



- modu T phone based
- 5MP AF camera with flash
- dedicated key for camera operation
- camera application (Video and Still)
- modu T phone features (Browser, MMS, e-mail, GPS)





## sportify

#### concept



- perfect workout companion
- get the most out of your mobile phone while training – enjoy music, follow