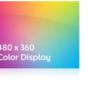

#### Display

View pictures, video and more in over 65,000 colors on the spectacular, high-resolution 480x360 screen.