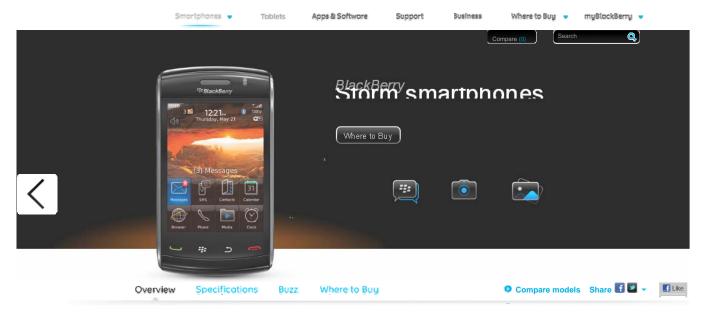

## Nice touch

#### Touch screen technology

Type in portrait or landscape mode on the beautiful full QI keyboard. If you need to switch from text to talking, just pi familiar BlackBerry® phone buttons below the screen.

#### SurePress™ and SureType

Text, email and surf with pinpoint accuracy, and use two f select multiple items. BlackBerry® Storm™ smartphones advanced SurePress™ technology with exclusive SureTy technology, which learns your habits as you type.