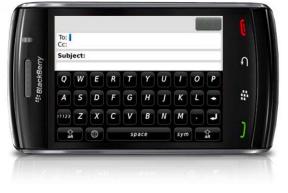

#### Touch screen technology

Type in portrait or landscape mode on the beautiful full QI keyboard. If you need to switch from text to talking, just pi familiar BlackBerry® phone buttons below the screen.

#### SurePress™ and SureType

Text, email and surf with pinpoint accuracy, and use two f select multiple items. BlackBerry® Storm™ smartphones advanced SurePress™ technology with exclusive SureTy technology, which learns your habits as you type.