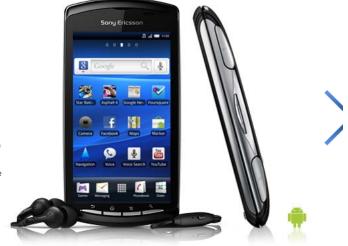

# NEED / ANDROID SMARTPHONE

Need a superfast, super efficient smartphone to manage your super busy life? You got it. The Xperia<sup>TM</sup> PLAY, powered by the latest Android smartphone platform, has everything you need.

The Xperia(TM) PLAY is now the official mobile handset of Major League Gaming, the world's largest gaming community. Want to get your game on, find out more here

Find out more here

**WANT** 

Buy Now

Sign up