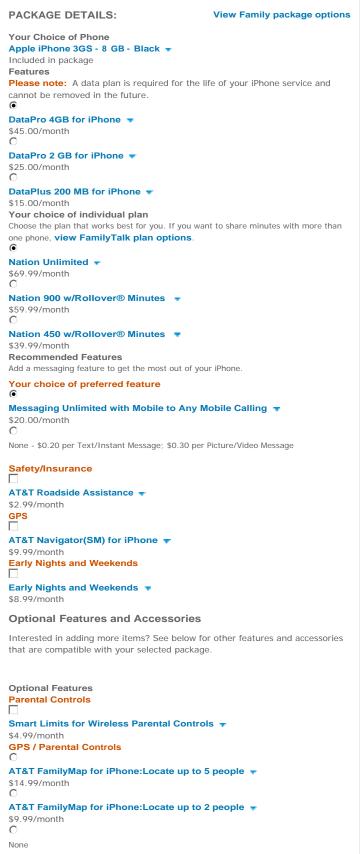

## Data Usage Calculator

Estimate the approximate usage of your wireless device with the AT&T Data Usage Calculator.

Learn more

Optional Accessories **BLUETOOTH®** 

BLUETOOTH® Headset - Sound ID 510 -

```
I U
BLUETOOTH® Car Kit - LG HFB-500 •
Qty. 0 ▼
                                                             $35.00
Chargers
Car Charger with USB Port - Apple -
                                                             $17.99
Qty. 0 ▼
Cases
OtterBox Black Commuter Case - iPhone 3G & 3GS -
Qty. 0 ▼
                                                             $36.00
OtterBox Black/Yellow Commuter Case - iPhone 3G & 3GS *
                                                             $36.00
OtterBox White/Black Defender Case - iPhone - iPhone 3G & 3GS
                                                             $49.99
Corded headsets
Skullcandy Titan Stereo Earbuds -
                                                             $20.99
Qty. 0 ▼
TTY Adapter - Apple iPhone -
                                                             $10.00
Qty. 0 ▼
Skullcandy Smokin' Bud Black Stereo Earbuds 🔻
Qty. 0 ▼
                                                             $29.99
Skullcandy Smokin' Bud White Stereo Earbuds 🔻
Qty. 0
                                                             $29.99
Skullcandy Full Metal Jacket Black Stereo Earbuds 🔻
                                                             $60.00
Qty. 0 ▼
Skullcandy Full Metal Jacket Chrome Stereo Earbuds 🔻
Qty. 0 ▼
                                                             $48.00
Stereo Headset - Apple iPhone *
                                                             $29.99
Qty. 0 ▼
iPhone
MobileMe - All iPhone 🔻
Qty. 0
                                                             $99.99
AppleCareProtection Plan - Apple iPhone 🔻
     0 🔻
                                                             $69.00
```