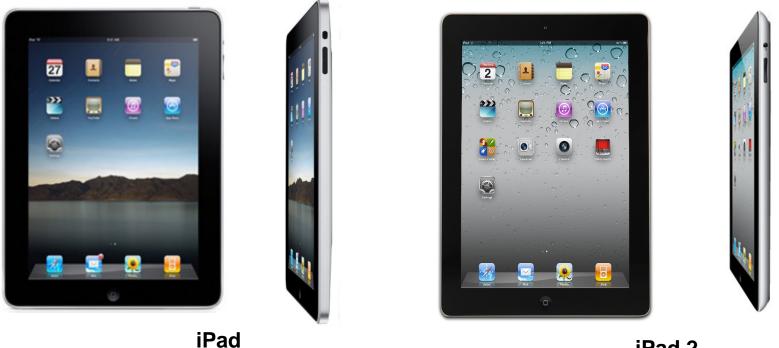

## **Consistent Trade Dress of iPad Products**

- A rectangular product shape with all four corners uniformly rounded; ٠
- The front surface of the product dominated by a screen surface with black borders; ٠
- Substantial black borders on all sides being roughly equal in width; ٠
- A metallic surround framing the perimeter of the top surface; •
- A display of a grid of colorful square icons with uniformly rounded corners; and •
- A bottom row of square icons (the "Springboard") set off from the other icons and that do not change ٠ as the other pages of the user interface are viewed.