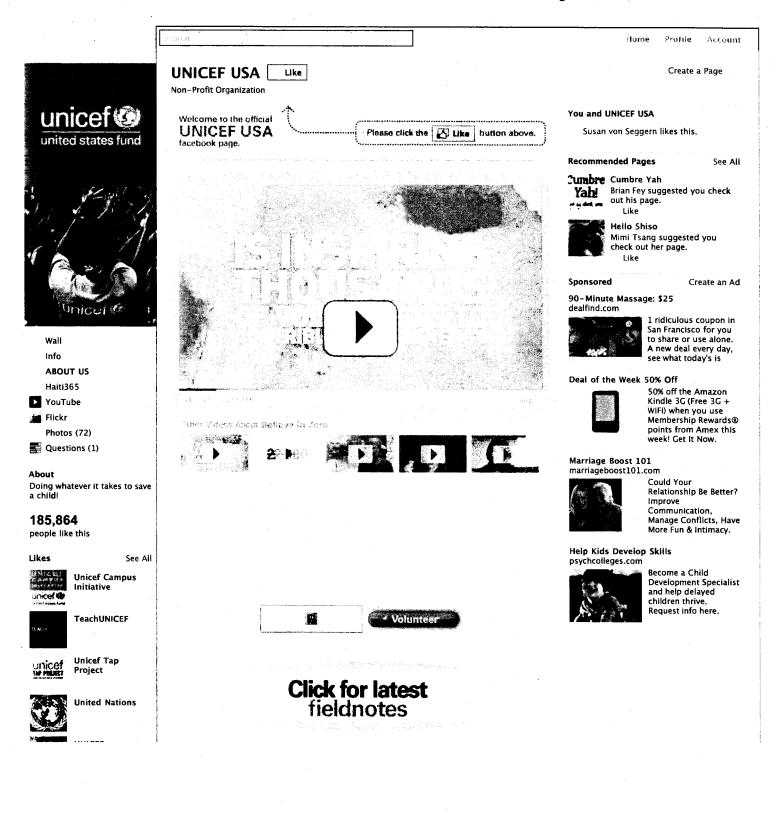

3. The wrongful conduct by FACEBOOK that is the subject of this complaint arises from what FACEBOOK calls "Sponsored Stories." "Sponsored Stories" is a deceptive phrase; "Sponsored Stories" are neither sponsored in the sense that a benefit is being conveyed free of charge, nor are they stories in the customary sense of the word. They are simply paid advertisements. FACEBOOK intentionally and knowingly created and developed this misleading advertising scheme that improperly uses the names, photographs, likenesses and identities of Plaintiffs to generate substantial profits for FACEBOOK, all without consent, to advertise or sell products or services or brands. Plaintiffs each have a right of publicity under common and statutory law, which entitles them to be compensated for the use of their names, likenesses and/or photographs. Specifically, California Civil Code § 3344 provides expressly for such a right. Plaintiffs have been deprived of such compensation by FACEBOOK.

14. FACEBOOK employs a unique lexicon of doublespeak that takes common English words and intentionally contorts their everyday meanings in a way beneficial to FACEBOOK, but misleading to the reader. For example, FACEBOOK deploys a graphic with the word "Like" on it ("Facebook Like button") found throughout facebook.com and the Internet. When the Facebook Like button appears on third party website, it acts as a link back to the facebook.com website, allowing a Member to interact with their own FACEBOOK profile.

15. Although the Facebook Like button has the text "like" on it, its use does not always have anything to do with affinity. Registered Members of FACEBOOK are enticed to click on this button to receive special offers, to gain access to other pages of interest, to see photos, or to get notifications of upcoming events, for example. FACEBOOK takes a person's action of clicking on this Facebook Like button and misrepresents that action by publishing to other Members an affinity that generally does not exist. The result of this is the Member is falsely reported by FACEBOOK to like something they do not. Other examples of such doublespeak abound: