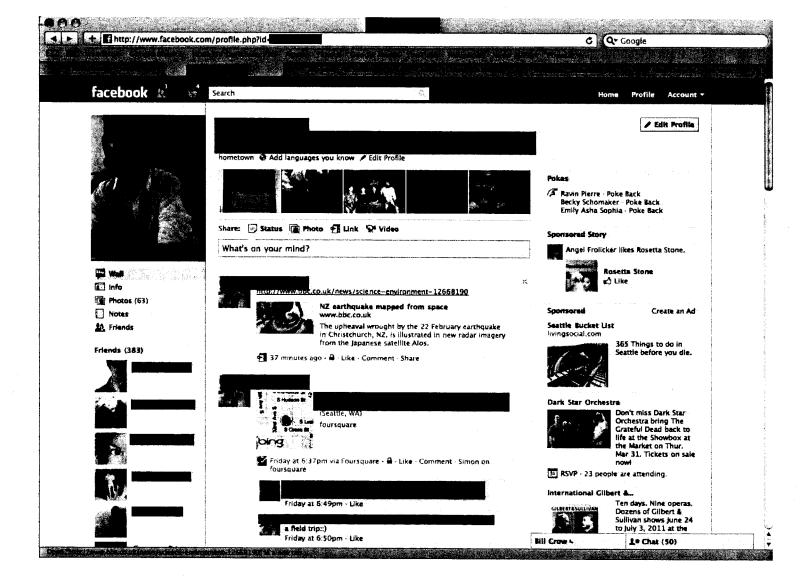

14. FACEBOOK employs a unique lexicon of doublespeak that takes common English words and intentionally contorts their everyday meanings in a way beneficial to FACEBOOK, but misleading to the reader. For example, FACEBOOK deploys a graphic with the word "Like" on it ("Facebook Like button") found throughout facebook.com and the Internet. When the Facebook Like button appears on third party website, it acts as a link back to the facebook.com website, allowing a Member to interact with their own FACEBOOK profile.

15. Although the Facebook Like button has the text "like" on it, its use does not always have anything to do with affinity. Registered Members of FACEBOOK are enticed to click on this button to receive special offers, to gain access to other pages of interest, to see photos, or to get notifications of upcoming events, for example. FACEBOOK takes a person's action of clicking on this Facebook Like button and misrepresents that action by publishing to other Members an affinity that generally does not exist. The result of this is the Member is falsely reported by FACEBOOK to like something they do not. Other examples of such doublespeak abound:

a. A FACEBOOK "friend" ("Facebook Friend") is anyone with whom one Member has given explicit privileges to send and receive messages, see postings,

Page 5 SECOND AMENDED CLASS ACTION COMPLAINT FOR DAMAGES Case No. CV 11-01726 LHK PSG

photos, or other facebook.com actions taken by the Member, as opposed to a person who one knows and with whom one has a bond of mutual affection.

b. A FACEBOOK "story" ("Facebook Story") is text posted by a Member, or a Facebook action taken by a Member on facebook.com that may appear on a Member's Facebook Profile Page and in the Facebook News Feeds of other Members. It is almost always a single sentence, and unlike the word 'story' as it is properly used, a Facebook Story is not an account of an evolution of events about a person or thing. It is almost always an ephemeral thought, also referred to as a "status update" in the FACEBOOK lexicon.