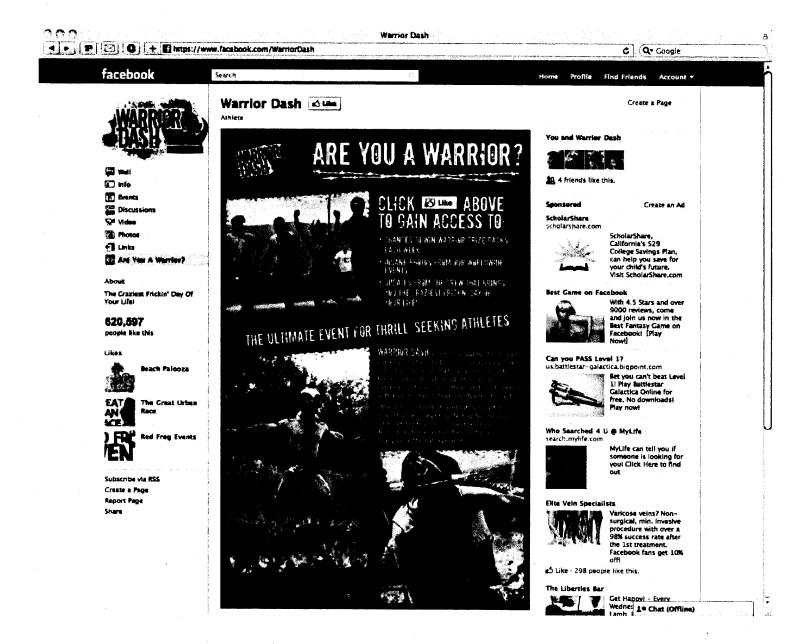

14. FACEBOOK employs a unique lexicon of doublespeak that takes common English words and intentionally contorts their everyday meanings in a way beneficial to FACEBOOK, but misleading to the reader. For example, FACEBOOK deploys a graphic with the word "Like" on it ("Facebook Like button") found throughout facebook.com and the Internet. When the Facebook Like button appears on third party website, it acts as a link back to the facebook.com website, allowing a Member to interact with their own FACEBOOK profile.

15. Although the Facebook Like button has the text "like" on it, its use does not always have anything to do with affinity. Registered Members of FACEBOOK are enticed to click on this button to receive special offers, to gain access to other pages of interest, to see photos, or to get notifications of upcoming events, for example. FACEBOOK takes a person's action of clicking on this Facebook Like button and misrepresents that action by publishing to other Members an affinity that generally does not exist. The result of this is the Member is falsely reported by FACEBOOK to like something they do not. Other examples of such doublespeak abound: