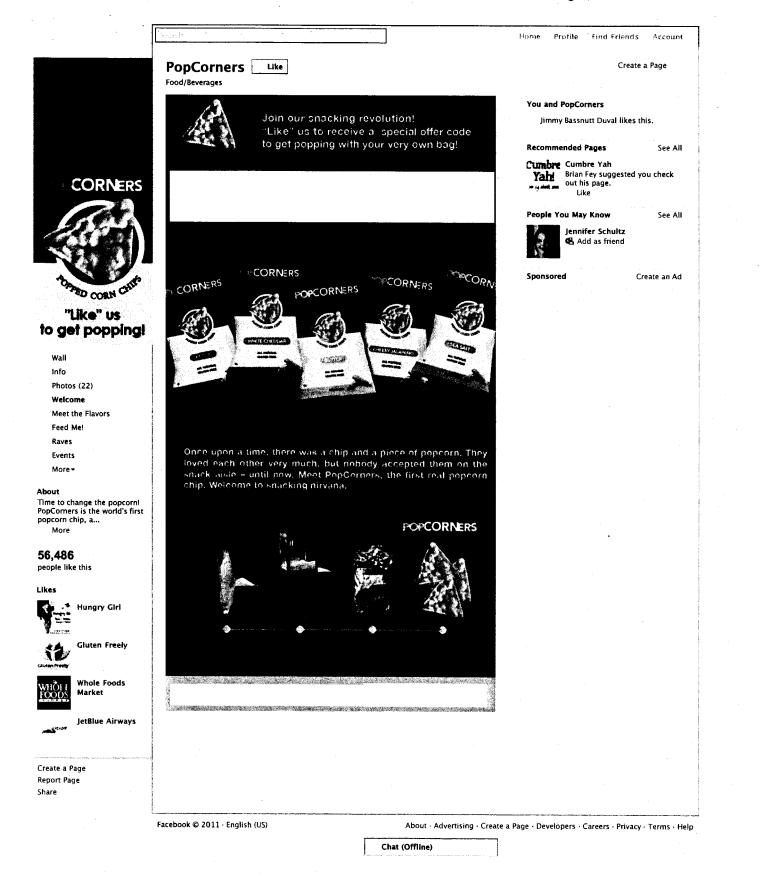

14. FACEBOOK employs a unique lexicon of doublespeak that takes common English words and intentionally contorts their everyday meanings in a way beneficial to FACEBOOK, but misleading to the reader. For example, FACEBOOK deploys a graphic with the word "Like" on it ("Facebook Like button") found throughout facebook.com and the Internet. When the Facebook Like button appears on third party website, it acts as a link back to the facebook.com website, allowing a Member to interact with their own FACEBOOK profile.

15. Although the Facebook Like button has the text "like" on it, its use does not always have anything to do with affinity. Registered Members of FACEBOOK are enticed to click on this button to receive special offers, to gain access to other pages of interest, to see photos, or to get notifications of upcoming events, for example. FACEBOOK takes a person's action of clicking on this Facebook Like button and misrepresents that action by publishing to other Members an affinity that generally does not exist. The result of this is the Member is falsely reported by FACEBOOK to like something they do not. Other examples of such doublespeak abound: