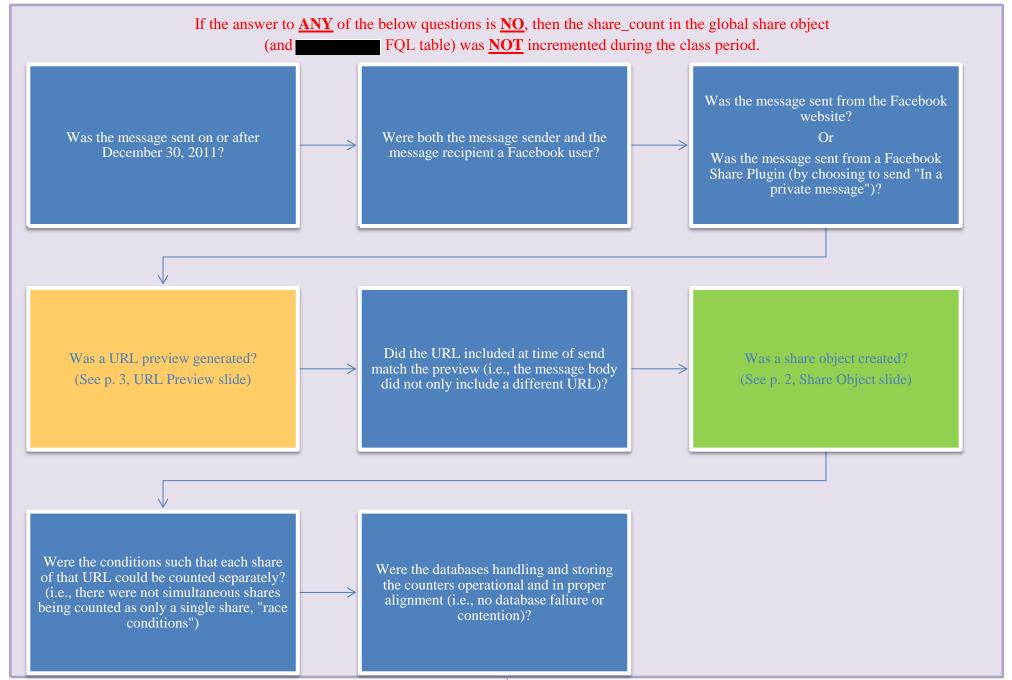

# Individual Inquiries Required to Ascertain whether Each Message Was Subjected to: Internal Counter Incrementing in the Global Share Object (and thus FQL Table)