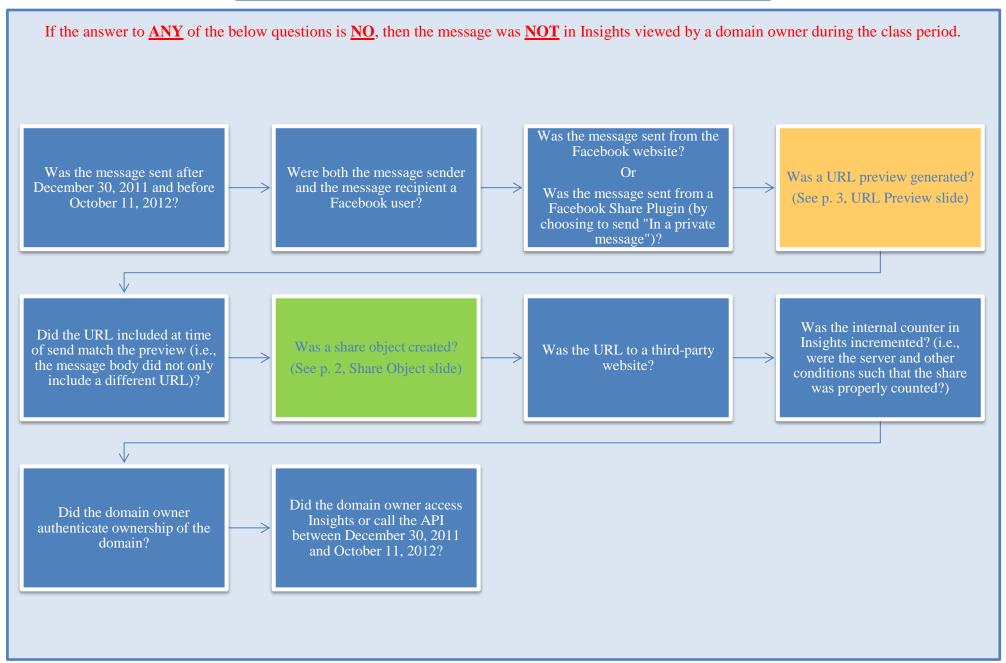

# Individual Inquiries Required to Ascertain whether Each Message Was Subjected to: Inclusion in Insights and Related API Accessed by Domain Owners