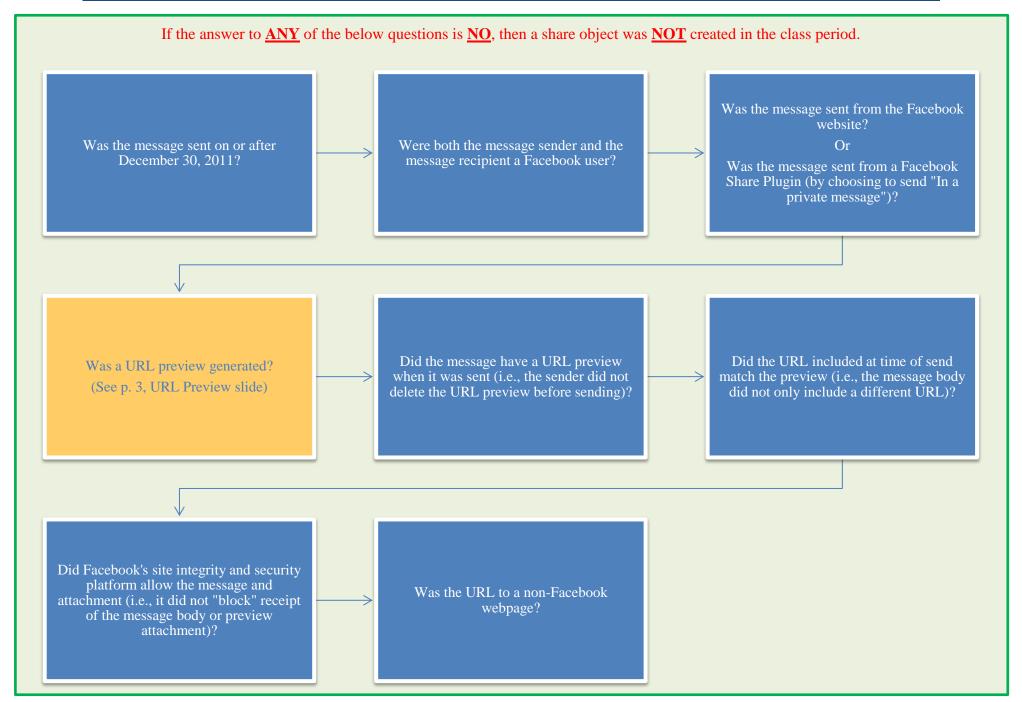

### Individual Inquiries Required to Ascertain whether Each Message Was Subjected to Share Object Creation