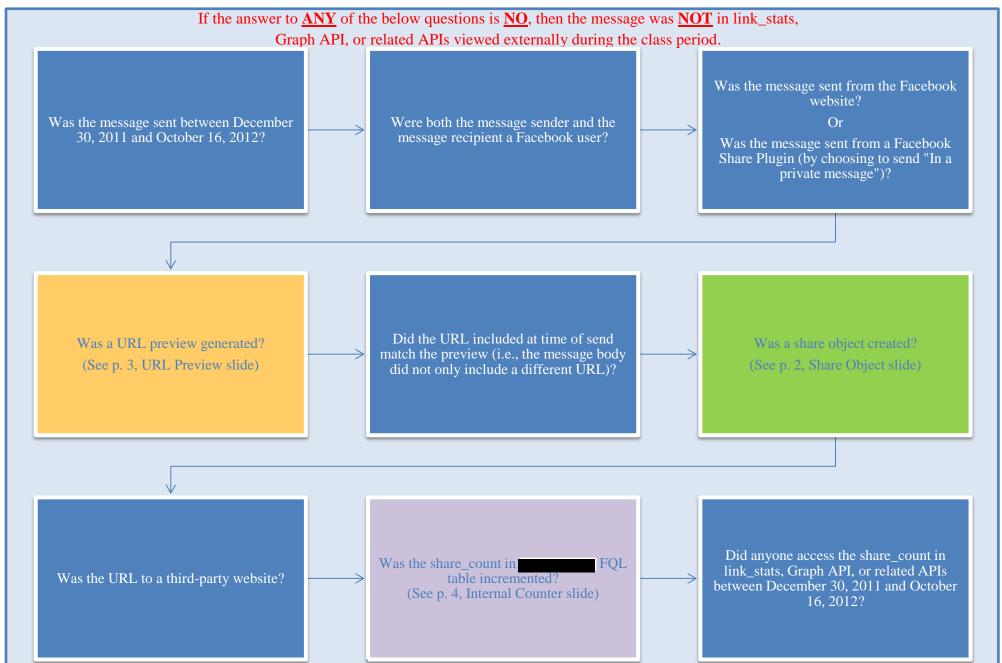

# <u>Individual Inquiries Required to Ascertain whether Each Message Was Subjected to:</u> <u>Inclusion in Link\_Stats, Graph API and Related APIs Accessed by Third-Parties</u>