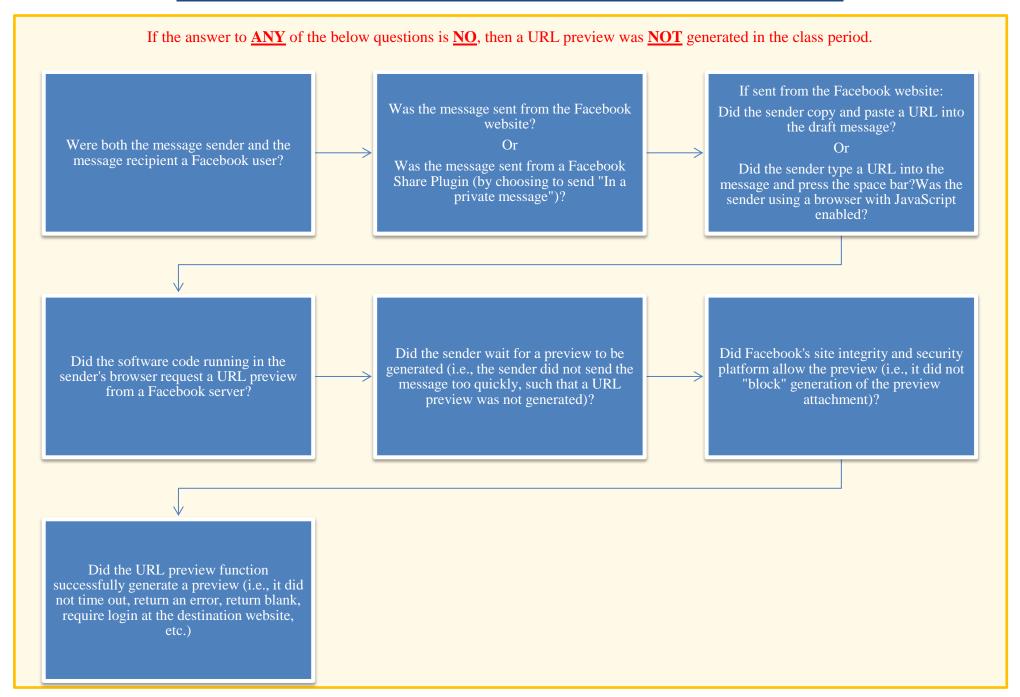

#### Individual Inquiries Required to Ascertain whether a URL Preview Was Generated