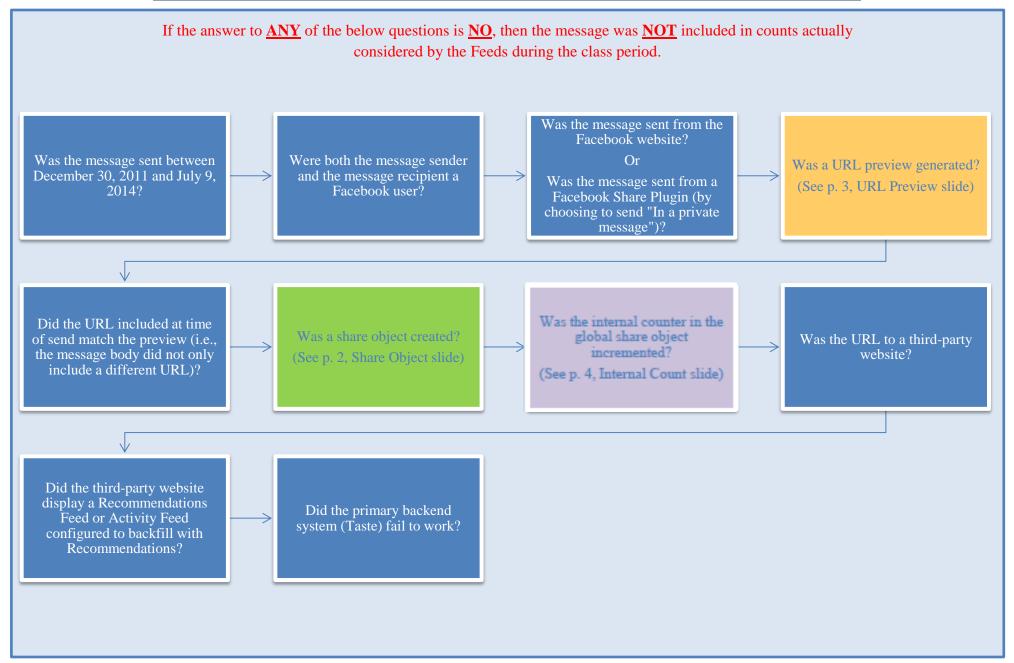

# <u>Individual Inquiries Required to Ascertain whether Each Message Was Subjected to:</u> <u>Inclusion in Aggregate Counts Considered in Recommendations or Activity Feed Plugins</u>