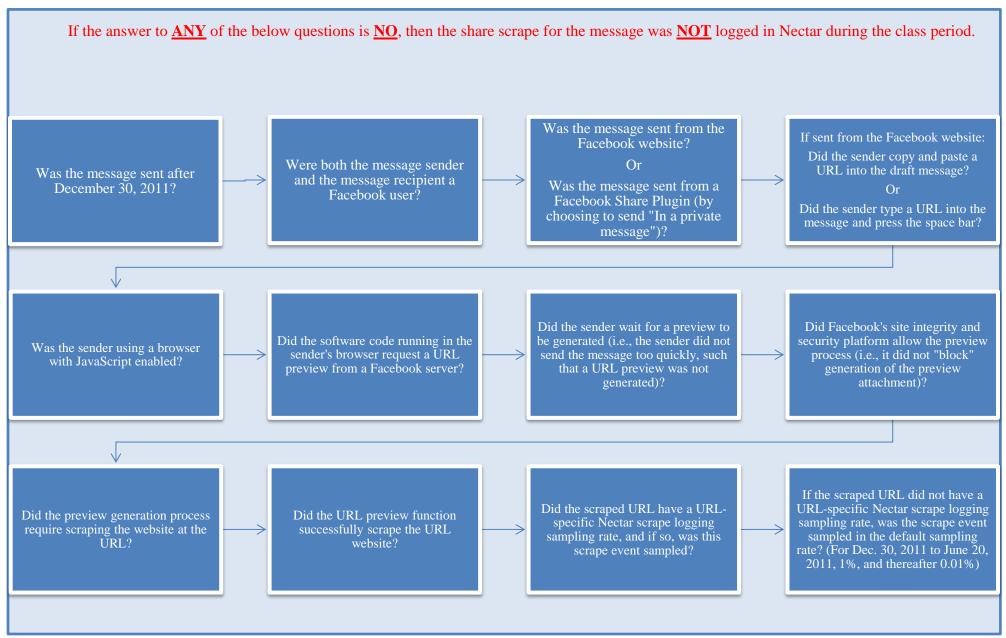

# Individual Inquiries Required to Ascertain whether Each Message Was Subjected to: Logging Share Scrapes in Nectar