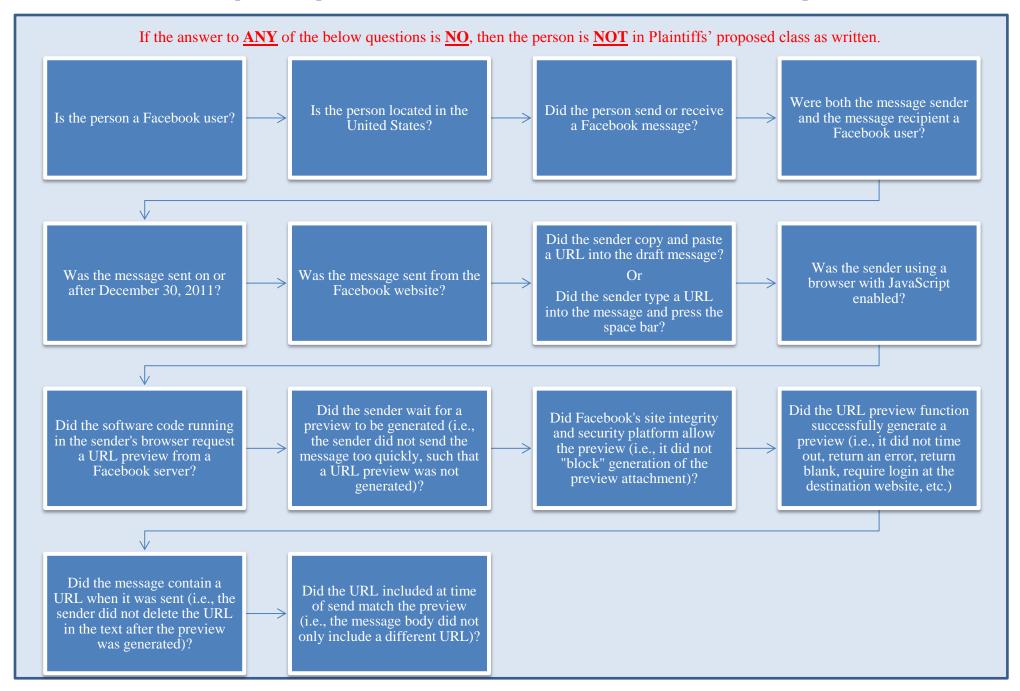

### <u>Individual Inquiries Required to Ascertain whether Someone Is a Member of the Proposed Class</u>