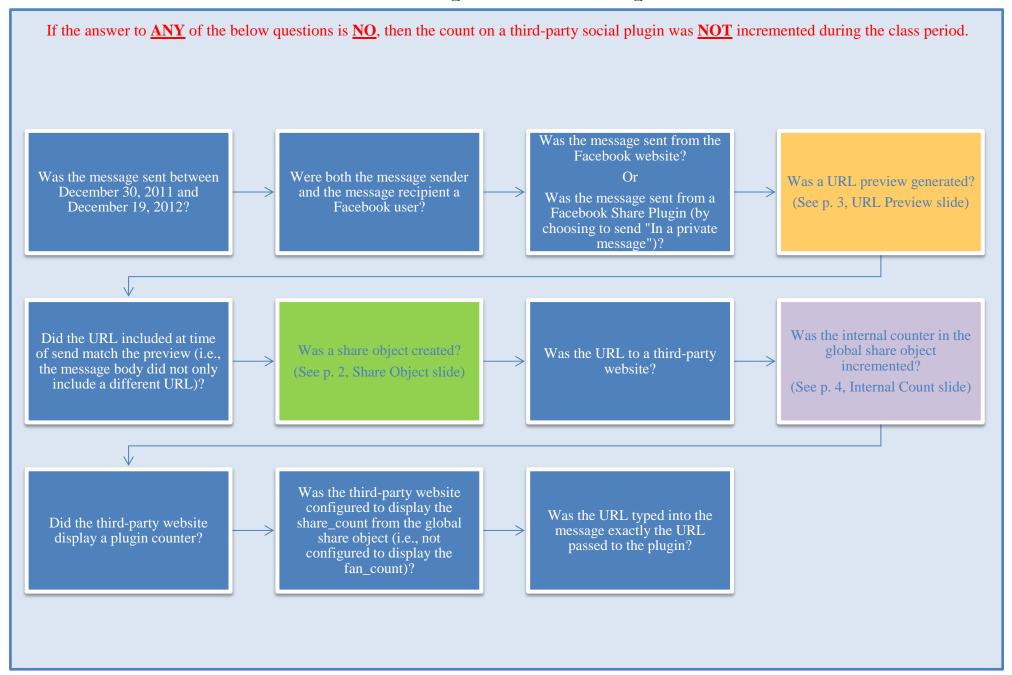

### <u>Individual Inquiries Required to Ascertain whether Each Message Was Subjected to:</u> Social Plugin Count Incrementing