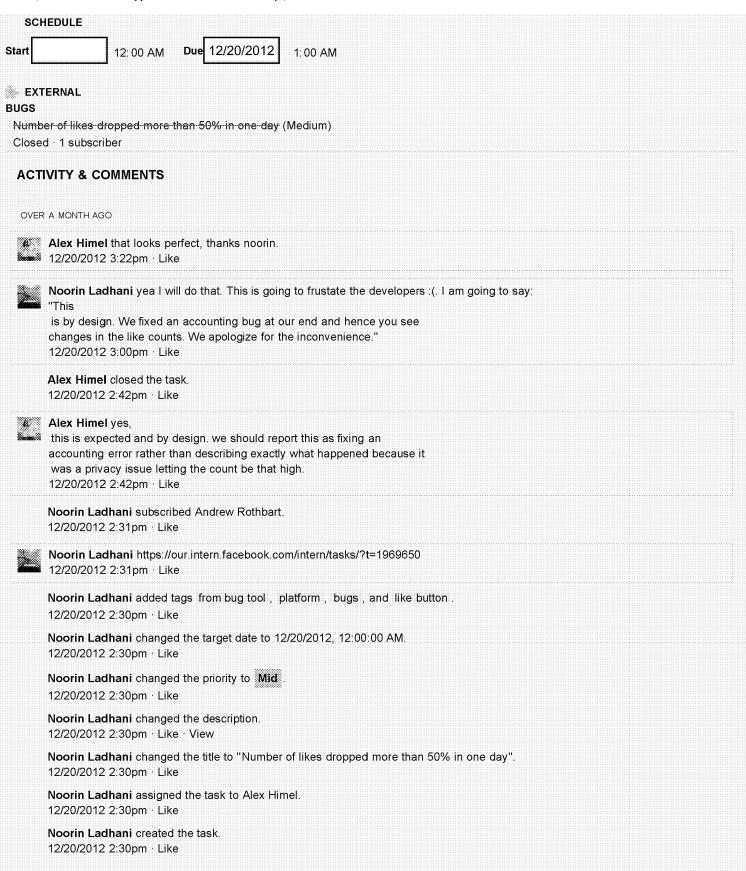

## EXHIBIT 18

| Close                                                                                                                   |                                                  |
|-------------------------------------------------------------------------------------------------------------------------|--------------------------------------------------|
|                                                                                                                         |                                                  |
| #1979621<br>STATUS                                                                                                      |                                                  |
| Oplen Closed                                                                                                            |                                                  |
| TITLE  Number of likes dropped more than 50% in one day                                                                 |                                                  |
| DESCRIPTION  Is it related to removing the count from sharing the url in private me  ================================== | ssages?                                          |
| The past year we have seen our number of likes grow to ~4500. Si                                                        | nce yesterday our like counter dropped to 2100.  |
| 1. Open the website http://www.lijstje.nl/                                                                              |                                                  |
| 2. Facebook like counter reads 2.1k, yesterday it was ~4.5k                                                             |                                                  |
| * Expected Behavior We expect the number of likes to be ~4.5k                                                           |                                                  |
| * Actual Behavior The current number reads 2.1k                                                                         |                                                  |
| ======= More ========<br>For more context and repro steps, see the external bug report https                            | s://developers.facebook.com/bugs/293431380778554 |
| OWNER                                                                                                                   |                                                  |
| Alex Himel                                                                                                              |                                                  |
| PRIORITY                                                                                                                |                                                  |
| Mid Priority SUBSCRIBERS                                                                                                |                                                  |
| Alex Himel Andrew Rothbart Noorin Ladhani                                                                               |                                                  |
| TAGS                                                                                                                    |                                                  |
| bugs from bug tool like button platform                                                                                 |                                                  |