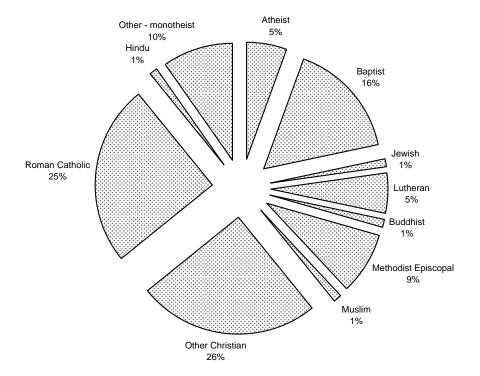

### **ALL MONOTHEISTS**

Citizens excluded (apr.): 29,000,000 (10%)

Newdow v. Roberts March 10, 2009 First Amended Complaint Appendix A Page 4 of 5