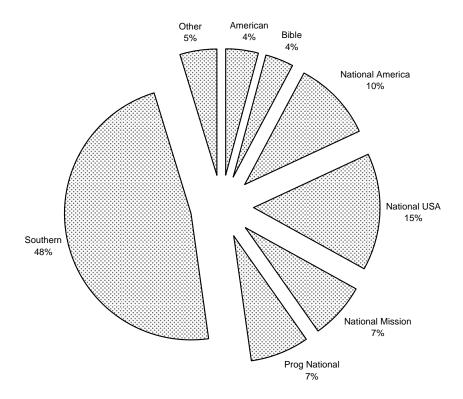

#### **APPENDIX A**

### CONSTITUTIONALLY, MONOTHEISM IS JUST AS SECTARIAN AS IS ANY OTHER DENOMINATION

### **ALL BAPTISTS**



Citizens excluded (apr.): 246,000,000 (85%)

#### **ALL PROTESTANTS**



**Citizens excluded:** 142,000,000 (49%)

### **ALL CHRISTIANS**



**Citizens excluded: 75,000,000 (26%)** 

Newdow v. Roberts March 10, 2009 First Amended Complaint Appendix A Page 3 of 5

### **ALL MONOTHEISTS**



Citizens excluded (apr.): 29,000,000 (10%)

Newdow v. Roberts March 10, 2009 First Amended Complaint Appendix A Page 4 of 5

### **ALL AMERICANS**



Citizens excluded: 0 (0%)

Newdow v. Roberts March 10, 2009 First Amended Complaint Appendix A Page 5 of 5