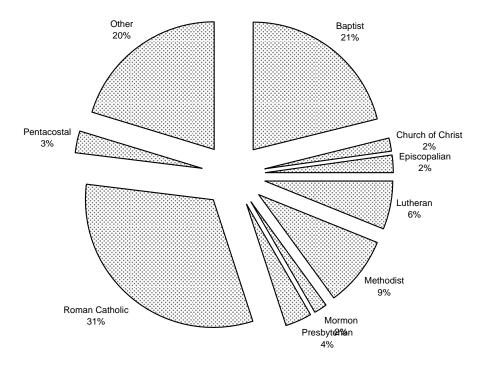

### **ALL CHRISTIANS**

**Citizens excluded: 75,000,000 (26%)** 

Newdow v. Roberts March 10, 2009 First Amended Complaint Appendix A Page 3 of 5