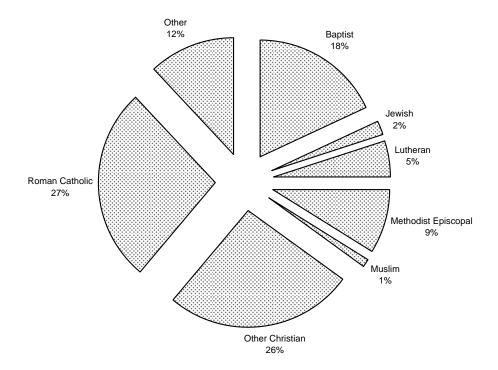

### **ALL MONOTHEISTS**

Citizens excluded (apr.): 29,000,000 (10%)

Newdow v. Roberts March 10, 2009 First Amended Complaint Appendix A Page 4 of 5