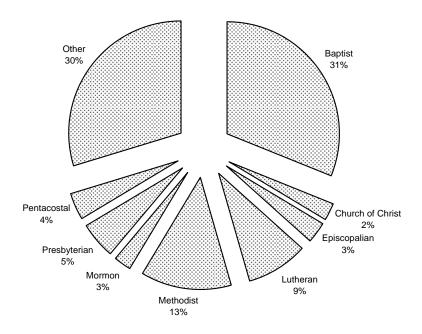

#### **APPENDIX A**

### CONSTITUTIONALLY, MONOTHEISM IS JUST AS SECTARIAN AS IS ANY OTHER DENOMINATION

### **ALL BAPTISTS**



Citizens excluded (apr.): 246,000,000 (85%)

#### **ALL PROTESTANTS**



**Citizens excluded:** 142,000,000 (49%)

### **ALL CHRISTIANS**



**Citizens excluded: 75,000,000 (26%)** 

Newdow v. Roberts March 10, 2009 First Amended Complaint Appendix A Page 3 of 5

### **ALL MONOTHEISTS**



Citizens excluded (apr.): 29,000,000 (10%)

Newdow v. Roberts March 10, 2009 First Amended Complaint Appendix A Page 4 of 5

### **ALL AMERICANS**



Citizens excluded: 0 (0%)

Newdow v. Roberts March 10, 2009 First Amended Complaint Appendix A Page 5 of 5