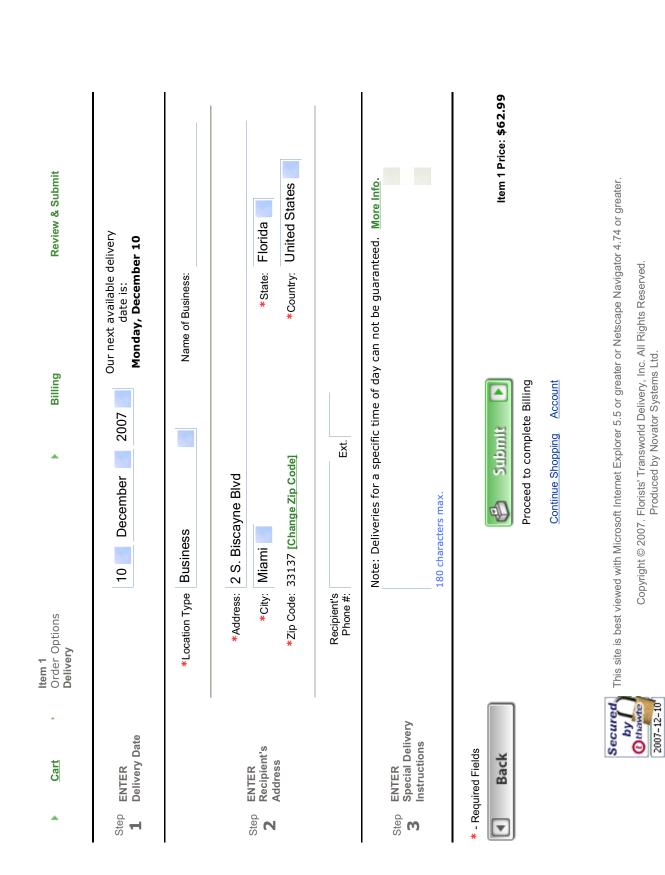

|                  | .com - Flowe                             |                                   |                                           |                     |                    |                                                           | Page 1 of 1           |
|------------------|------------------------------------------|-----------------------------------|-------------------------------------------|---------------------|--------------------|-----------------------------------------------------------|-----------------------|
| Ca               | se 1:07-cv-2                             | 21221-CMA                         | Document 268-2                            | 2 Entered           | on FLSD Do         | ocket 12/10/2007                                          | Page 9 of 58          |
|                  | Kröger                                   |                                   |                                           |                     |                    |                                                           |                       |
| ×                | <u>Cart</u>                              | ltem 1<br>Order Optic<br>Delivery | ons                                       | ÷                   | Billing            | Review &                                                  | Submit                |
| Step<br><b>1</b> | ENTER<br>Delivery Date                   |                                   | Saturda<br>9.95<br>Arrives on or<br>Sat 1 |                     |                    | Overnight<br>9.95<br>Arrives on or before<br>Tue 12/11/07 |                       |
|                  | Shipping Schedule/Policies FedEx         |                                   |                                           |                     |                    |                                                           |                       |
|                  |                                          | *Locatio                          | on Type Business                          |                     | Namo               | e of Business: mforemar                                   | l                     |
| Step             | ENTER                                    | *A                                | ddress: 2 S biscayne                      | blvd                |                    |                                                           |                       |
| 2                | Recipient's<br>Address                   |                                   | *City: Miami                              |                     |                    | *State: Florida                                           |                       |
|                  |                                          | *Zip                              | Code: 33137 [Change                       | Zip Code]           |                    | *Country: United Sta                                      | ates                  |
| _                |                                          | Rec<br>P                          | tipient's<br>hone #:305-258-655           | 5 Ext.              |                    |                                                           |                       |
| Step<br>3        | ENTER<br>Special Deliver<br>Instructions | у                                 | Note: Deliveries                          | s for a specific ti | me of day can      | not be guaranteed. More                                   | <u>e Info</u> .       |
|                  |                                          |                                   | 180 characters m                          | ax.                 |                    |                                                           |                       |
| * Bo             | quired Fields                            |                                   |                                           |                     |                    |                                                           |                       |
|                  | Back                                     |                                   | 2                                         | Submit              |                    |                                                           | Item 1 Price: \$69.99 |
|                  | DACK                                     |                                   | Pro                                       | ceed to complete    |                    |                                                           | nem i Frice. \$09.99  |
|                  |                                          |                                   |                                           | Continue Shoppir    | -                  |                                                           |                       |
|                  |                                          |                                   |                                           |                     | <u>uy</u>          |                                                           |                       |
|                  |                                          |                                   |                                           |                     |                    |                                                           |                       |
|                  | Secu                                     |                                   | est viewed with Microsoft                 | Internet Explorer 5 | .5 or greater or N | etscape Navigator 4.74 or g                               | reater.               |