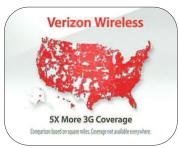

there's lots of reasons to switch to Verizon Wireless.

SUPER: Comparison based on square miles covered. Coverage not available everywhere.

Now get great deals

on 3G phones

like the LG Versa for \$49.99.