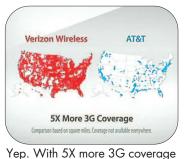

there's lots of reasons to switch to Verizon Wireless.

SUPER: Comparison based on square miles covered. Coverage not available everywhere.

Now get great deals

on 3G phones

like the LG Versa for \$49.99.