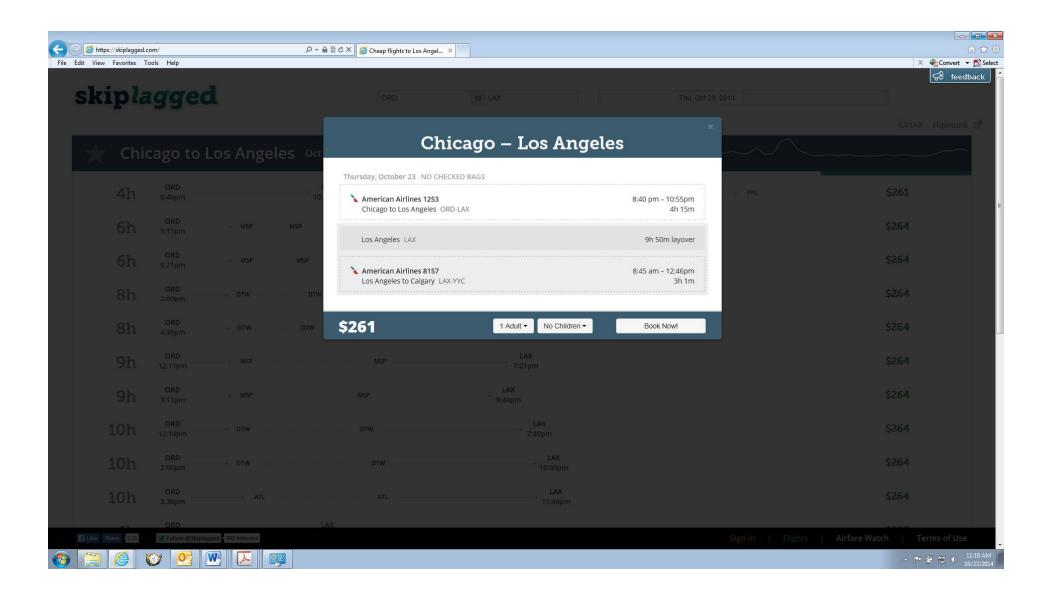

## EXHIBIT G

Doc. 1 Att. 7

Sample Itinerary – Chicago to Los Angeles

(with redirection to Orbitz)

Sample Itinerary - Cleveland to Houston

(with redirection to United)

| Error Page Received by Orbitz Personnel Visiting Skiplagged Websit | <u>e</u> |
|--------------------------------------------------------------------|----------|
| Error Page Received by Orbitz Personnel Visiting Skiplagged Websit | <u>e</u> |
| Error Page Received by Orbitz Personnel Visiting Skiplagged Websit | <u>e</u> |
| Error Page Received by Orbitz Personnel Visiting Skiplagged Websit | <u>e</u> |