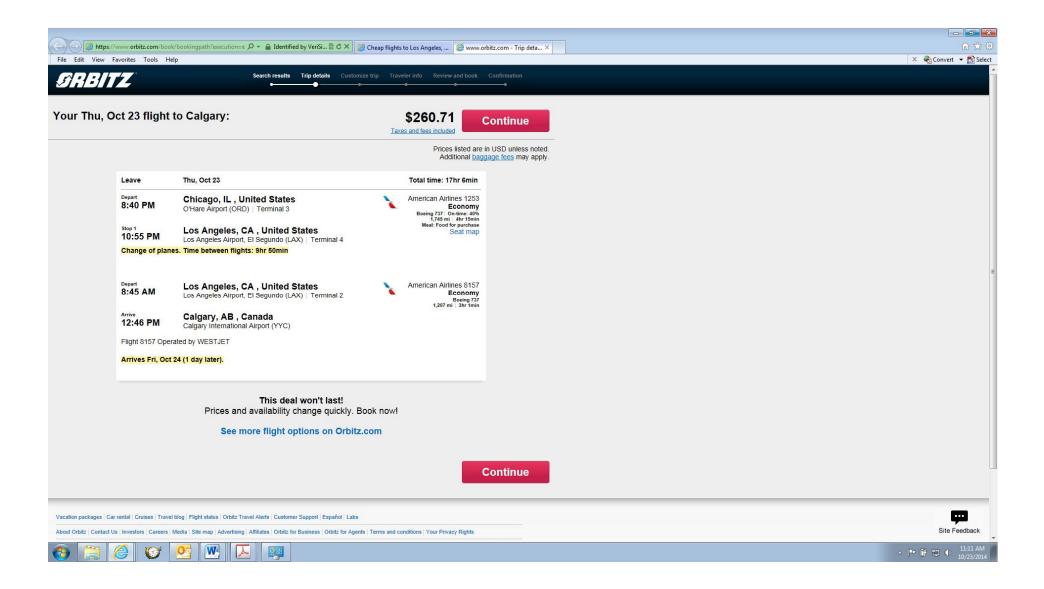

## EXHIBIT G

Doc. 1 Att. 7

Sample Itinerary – Chicago to Los Angeles

(with redirection to Orbitz)

Sample Itinerary - Cleveland to Houston

(with redirection to United)

| Error Page Received by Orbitz Personnel Visiting Skiplagged Websit | <u>e</u> |
|--------------------------------------------------------------------|----------|
| Error Page Received by Orbitz Personnel Visiting Skiplagged Websit | <u>e</u> |
| Error Page Received by Orbitz Personnel Visiting Skiplagged Websit | <u>e</u> |
| Error Page Received by Orbitz Personnel Visiting Skiplagged Websit | <u>e</u> |