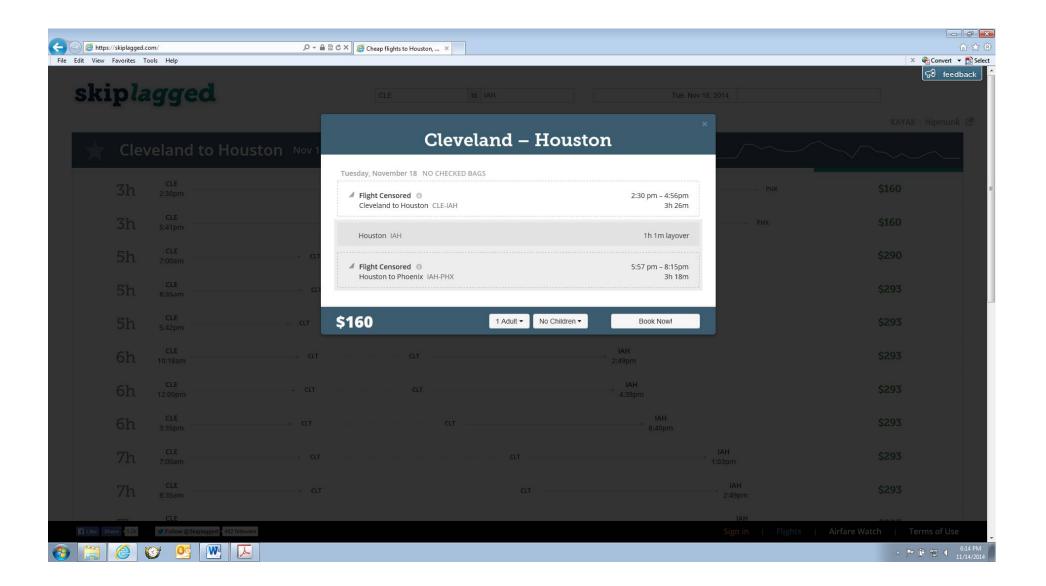

## EXHIBIT G

Doc. 1 Att. 7

Sample Itinerary – Chicago to Los Angeles

(with redirection to Orbitz)

Sample Itinerary - Cleveland to Houston

(with redirection to United)

| Error Page Received by Orbitz Personnel Visiting Skiplagged Websit | <u>e</u> |
|--------------------------------------------------------------------|----------|
| Error Page Received by Orbitz Personnel Visiting Skiplagged Websit | <u>e</u> |
| Error Page Received by Orbitz Personnel Visiting Skiplagged Websit | <u>e</u> |
| Error Page Received by Orbitz Personnel Visiting Skiplagged Websit | <u>e</u> |