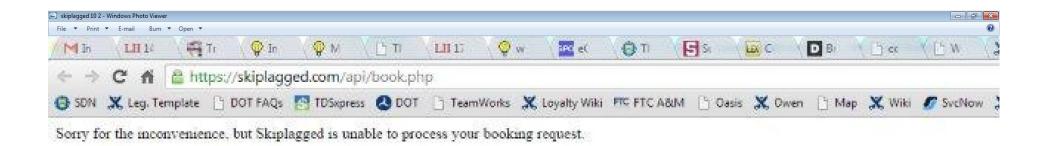

## EXHIBIT G

Doc. 1 Att. 7

Sample Itinerary – Chicago to Los Angeles

(with redirection to Orbitz)

Sample Itinerary - Cleveland to Houston

(with redirection to United)

| Error Page Received by Orbitz Personnel Visiting Skiplagged Websit | <u>e</u> |
|--------------------------------------------------------------------|----------|
| Error Page Received by Orbitz Personnel Visiting Skiplagged Websit | <u>e</u> |
| Error Page Received by Orbitz Personnel Visiting Skiplagged Websit | <u>e</u> |
| Error Page Received by Orbitz Personnel Visiting Skiplagged Websit | <u>e</u> |