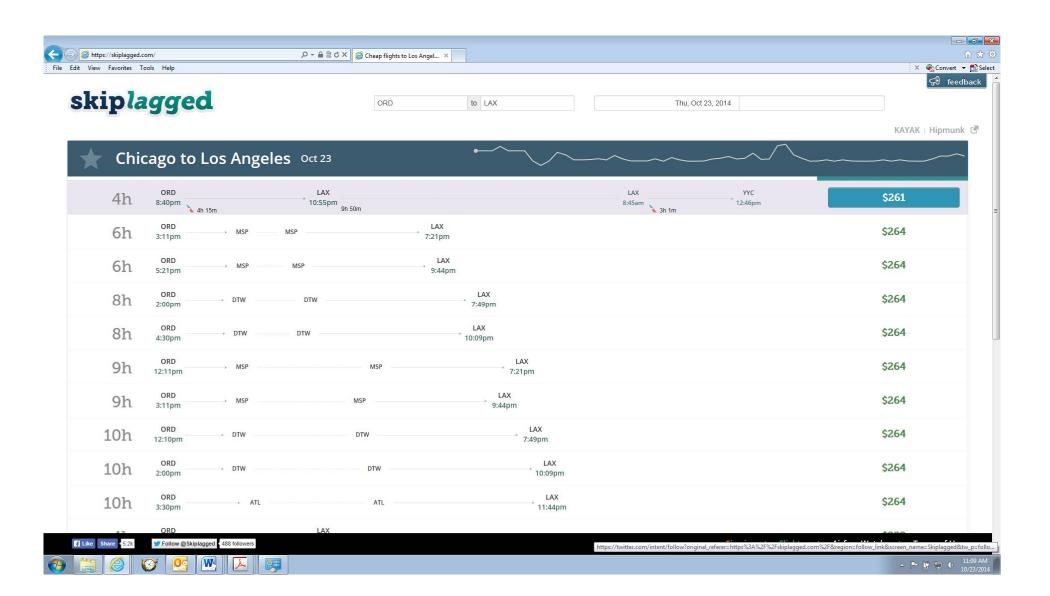

## EXHIBIT G

Doc. 1 Att. 7

Sample Itinerary – Chicago to Los Angeles

(with redirection to Orbitz)

Sample Itinerary - Cleveland to Houston

(with redirection to United)

| Error Page Received by Orbitz Personnel Visiting Skiplagged Websit | <u>e</u> |
|--------------------------------------------------------------------|----------|
| Error Page Received by Orbitz Personnel Visiting Skiplagged Websit | <u>e</u> |
| Error Page Received by Orbitz Personnel Visiting Skiplagged Websit | <u>e</u> |
| Error Page Received by Orbitz Personnel Visiting Skiplagged Websit | <u>e</u> |