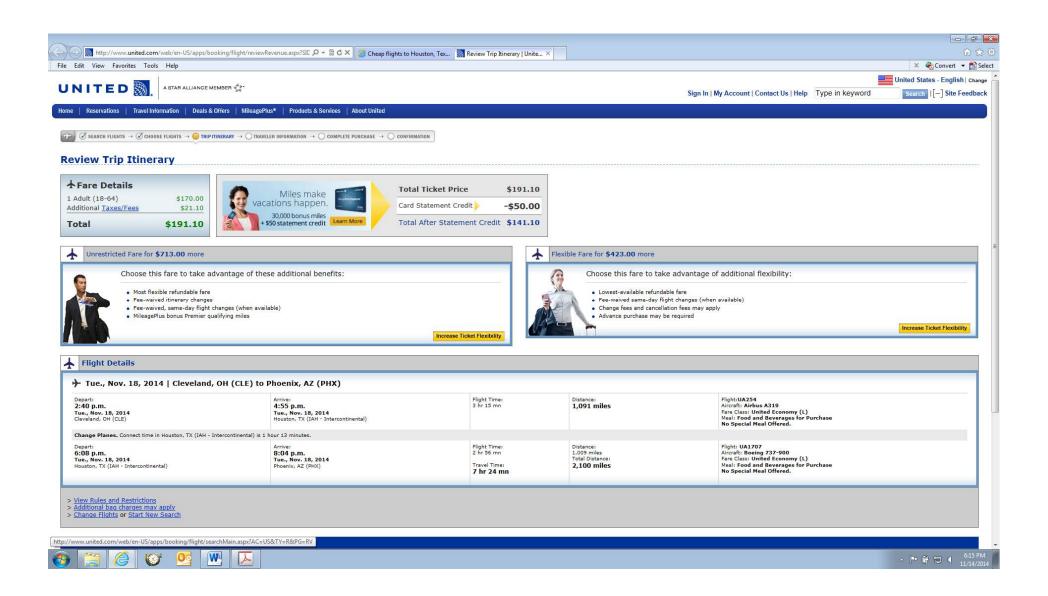

## EXHIBIT G

Doc. 1 Att. 7

Sample Itinerary – Chicago to Los Angeles

(with redirection to Orbitz)

Sample Itinerary - Cleveland to Houston

(with redirection to United)

| Error Page Received by Orbitz Personnel Visiting Skiplagged Websit | <u>e</u> |
|--------------------------------------------------------------------|----------|
| Error Page Received by Orbitz Personnel Visiting Skiplagged Websit | <u>e</u> |
| Error Page Received by Orbitz Personnel Visiting Skiplagged Websit | <u>e</u> |
| Error Page Received by Orbitz Personnel Visiting Skiplagged Websit | <u>e</u> |