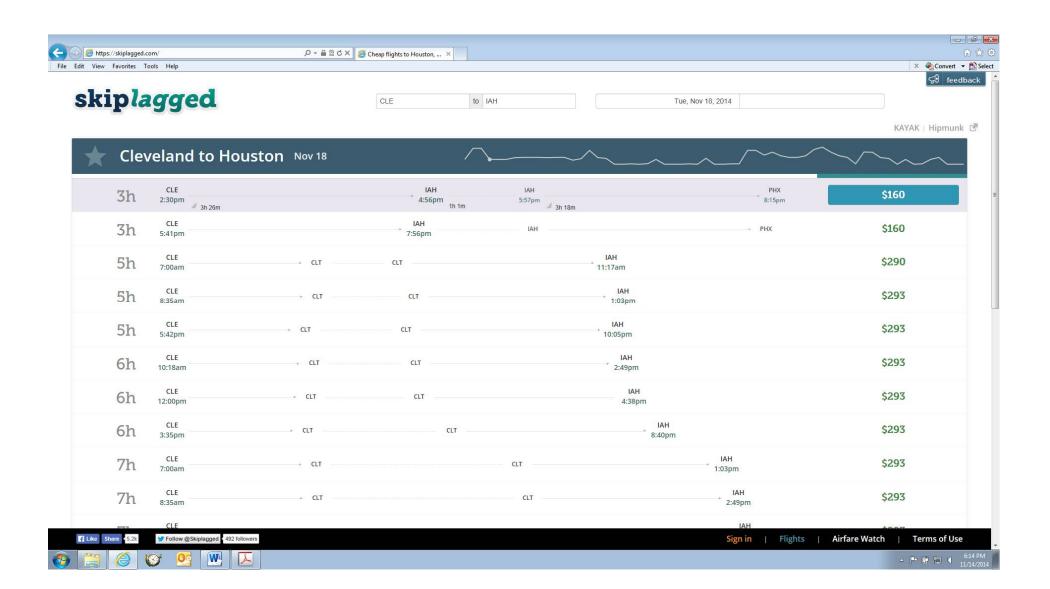

## EXHIBIT G

Doc. 1 Att. 7

Sample Itinerary – Chicago to Los Angeles

(with redirection to Orbitz)

Sample Itinerary - Cleveland to Houston

(with redirection to United)

| Error Page Received by Orbitz Personnel Visiting Skiplagged Websit | <u>e</u> |
|--------------------------------------------------------------------|----------|
| Error Page Received by Orbitz Personnel Visiting Skiplagged Websit | <u>e</u> |
| Error Page Received by Orbitz Personnel Visiting Skiplagged Websit | <u>e</u> |
| Error Page Received by Orbitz Personnel Visiting Skiplagged Websit | <u>e</u> |