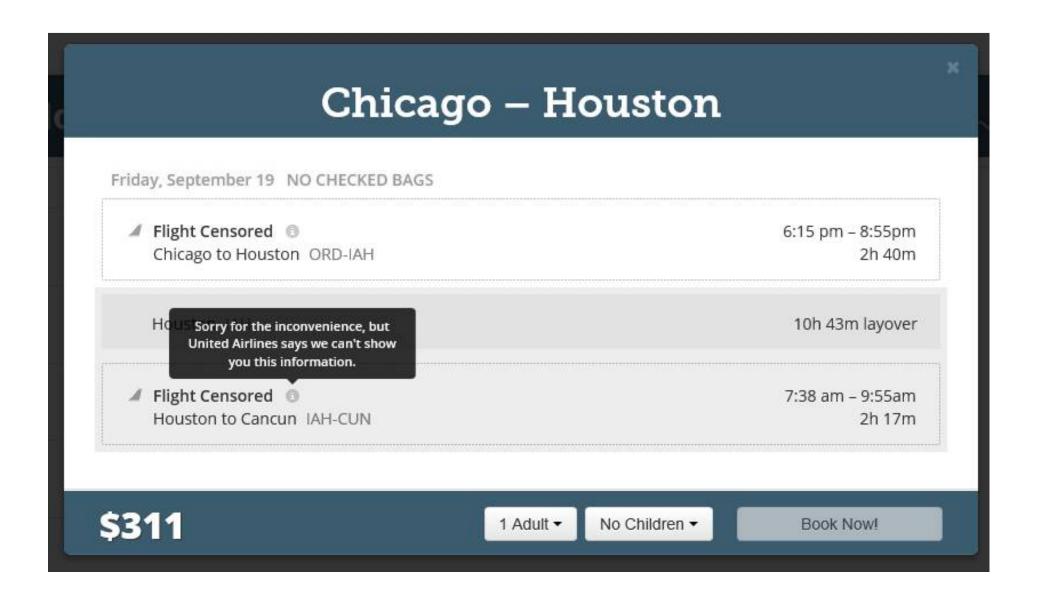

## EXHIBIT G

Doc. 1 Att. 7

Sample Itinerary – Chicago to Los Angeles

(with redirection to Orbitz)







Sample Itinerary - Cleveland to Houston

(with redirection to United)







| Error Page Received by Orbitz Personnel Visiting Skiplagged Websit | <u>e</u> |
|--------------------------------------------------------------------|----------|
| Error Page Received by Orbitz Personnel Visiting Skiplagged Websit | <u>e</u> |
| Error Page Received by Orbitz Personnel Visiting Skiplagged Websit | <u>e</u> |
| Error Page Received by Orbitz Personnel Visiting Skiplagged Websit | <u>e</u> |





**Skiplagged's "Censoring" of United Content**