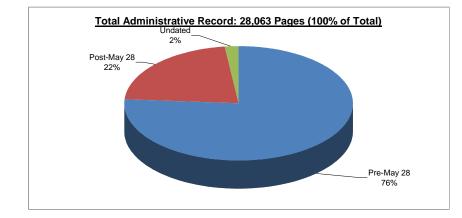

## Date Comparison of Documents Listed in the Index of Documents in the July 12 Decision Administrative Record (by date listed in the Index)

|               | Number of<br>Pages | % of Total |
|---------------|--------------------|------------|
| All Documents |                    |            |
| Pre-May 28    | 21,350             | 76.1%      |
| Post-May 28   | 6,160              | 22.0%      |
| Undated       | 553                | 2.0%       |
| Total         | 28,063             | 100.0%     |