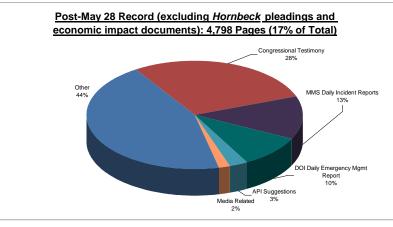

|                                               | i ugoo | 70 01 10101 |
|-----------------------------------------------|--------|-------------|
| Post-May 28 Documents (Excluding Pleadings in |        |             |
| Hornbeck Case and Economic Impact Documents)  |        |             |
| Other                                         | 2,137  | 44.5%       |
| Congressional Testimony                       | 1,369  | 28.5%       |
| MMS Daily Incident Reports                    | 609    | 12.7%       |
| DOI Daily Emergency Mgmt Report               | 475    | 9.9%        |
| API Suggestions                               | 122    | 2.5%        |
| Media Related                                 | 86     | 1.8%        |
| Total                                         | 4,798  | 100.0%      |
|                                               |        |             |