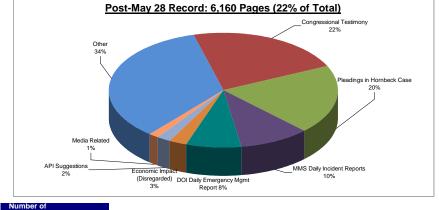

|                                 | Number of<br>Pages | % of Total |
|---------------------------------|--------------------|------------|
| Post-May 28 Documents           |                    |            |
| Other                           | 2,137              | 34.7%      |
| Congressional Testimony         | 1,369              | 22.2%      |
| Pleadings in Hornbeck Case      | 1,207              | 19.6%      |
| MMS Daily Incident Reports      | 609                | 9.9%       |
| DOI Daily Emergency Mgmt Report | 475                | 7.7%       |
| Economic Impact (Disregarded)   | 155                | 2.5%       |
| API Suggestions                 | 122                | 2.0%       |
| Media Related                   | 86                 | 1.4%       |
| Total                           | 6,160              | 100.0%     |