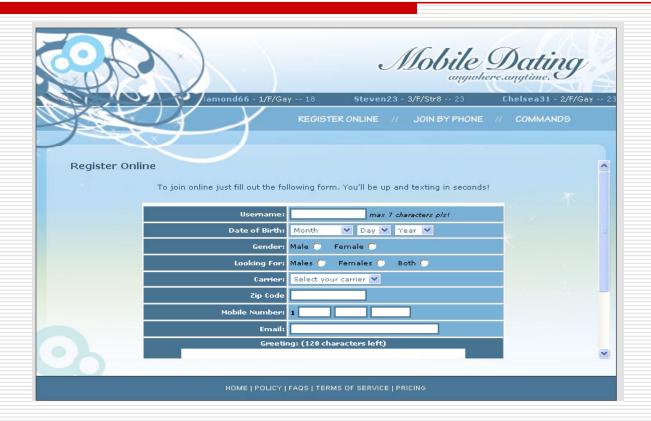

to the website.
- -'Who's Hot Online' feature online profiles with thumbnail pics are published in print. Drives traffic to the website.
- Online can also be used to drive print.
- Value of print in garnering readership; "A reader survey showed that we'd stand to lose 1% of our circulation if we dropped the Personals page"-

Stuart McKeel, Business Development Director, Washington Post





## Mobile Dating

- Promote online, in print or both.
- Operates as a 50/50 revenue share.
- Offer your readers / visitors the ability to date on the fly via cell phone using text messages.
- Premium per message rates levied.
- Always "double blind" for safety and privacy.
- Sign up via phone or online.





## Mobile Dating



Sample supporting website for mobile product (look #1)



## Mobile Dating



Sample online registration for mobile product (look #2)



## The P2P advantage

All our products and services are completely turnkey. P2P clients benefit from;

- A customer service call center to handle member issues via phone or email.
- A production team that produces camera ready print sections weekly to your specs plus promotional print filler ads.
- A web team that will create, customize and optimize your site in addition to providing online marketing collateral.
- A client services team on call to address any issues or questions you may have.



### Contact

### **General Manager**

Jack Lincourt

jlincourt@people2people.com

### **Corporate website:**

www.people2peoplegroup.com