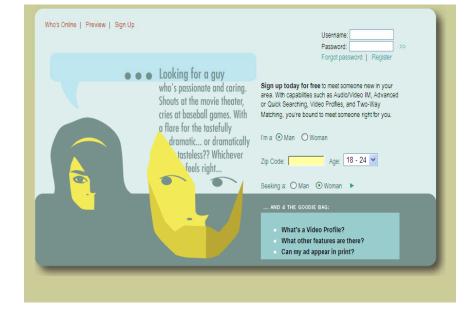

## Online Dating

- White label solution your branding and aesthetic wrap
- National database with over 1 million members
- Free to join pay to upgrade and respond to messages
- Email and instant messaging
- See who's looked at me, who's interested in me and who I've shown interest in
- Hot list black book to manage favorites
- New member picture feature
- Peer to peer photo rating
- Video personals
- Video chat rooms
- Daily horoscopes
- Robust search across all parameters
- Member look up function

## Pricing schedule

Automatically renewing subscriptions:

\$29.95 per month for 1 month

\$15.95 per month for 3 months (a saving of 47%)

Prepaid (non-renewing) plans:

\$12.95 per month for 6 months (a saving of 57%)

\$9.95 per month for 12 months (a saving of 67%)

### Upgrade Now! >

Online Dating Dashboard A fast and easy way to get to all of your Washington Post dating activities.