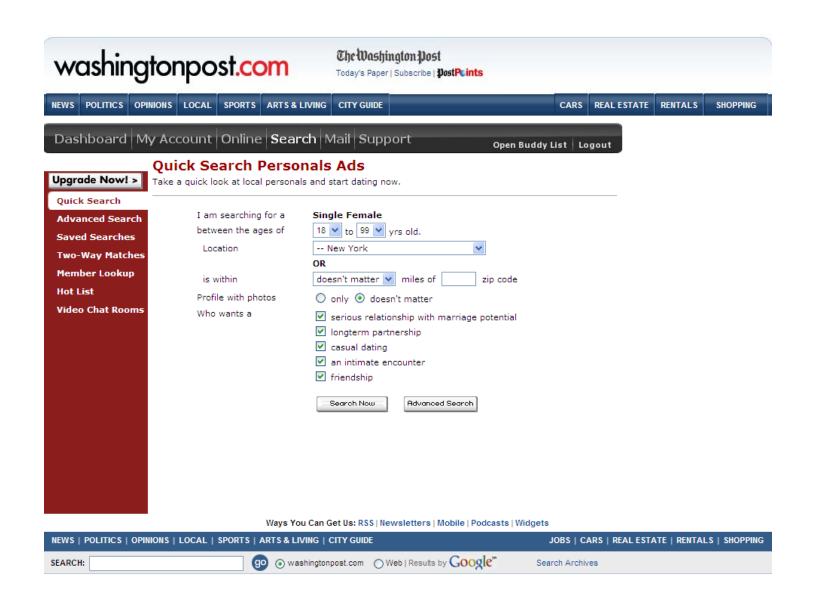

### Quick Search Dating Personals

I am searching for a single female, 18 V to 99 V -- Massachusetts Located in with photos O only @esn't matter

Gernob No. n

Use Washington Post Advanced Search