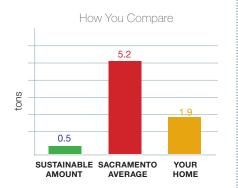

#### YOUR IMPACT

This year, your electricity use created **1.9 TONS** of carbon emissions

You can't take back those emissions. But you can help us reduce emissions somewhere else and neutralize your impact overall.