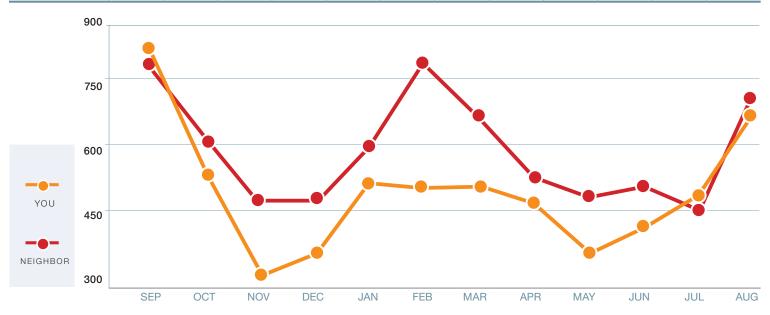

#### **DETAILED ELECTRICITY REPORT**

|                | AUG | SEP | OCT | NOV | DEC | JAN | FEB | MAR | APR | MAY | JUN | JUL |
|----------------|-----|-----|-----|-----|-----|-----|-----|-----|-----|-----|-----|-----|
| YOU (kWh)      | 823 | 546 | 375 | 417 | 511 | 506 | 509 | 462 | 419 | 439 | 480 | 653 |
| NEIGHBOR (kWh) | 795 | 617 | 492 | 473 | 590 | 779 | 684 | 537 | 472 | 510 | 457 | 695 |