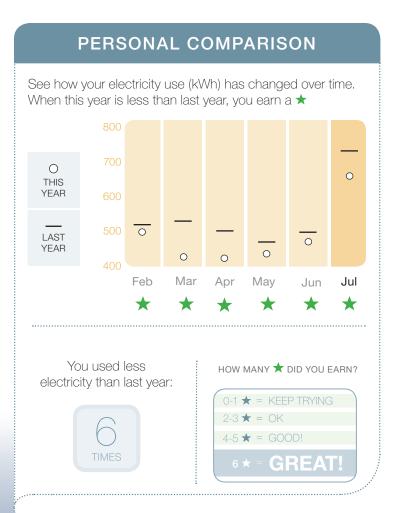

### **NEIGHBORHOOD COMPARISON** Total of last 12 electric bills: **NEIGHBORS** \$814 YOU \$683 **EFFICIENT** \$291 **NEIGHBORS** You're being compared YOU USED: the 30 similar-sized homes closest to you. » 13% less electricity than your neighbors **>> 146% MORE** electricity 5th Ave than your efficient neighbors 6th Av That means there's a lot 7th Ave more you can do! 8th Ave