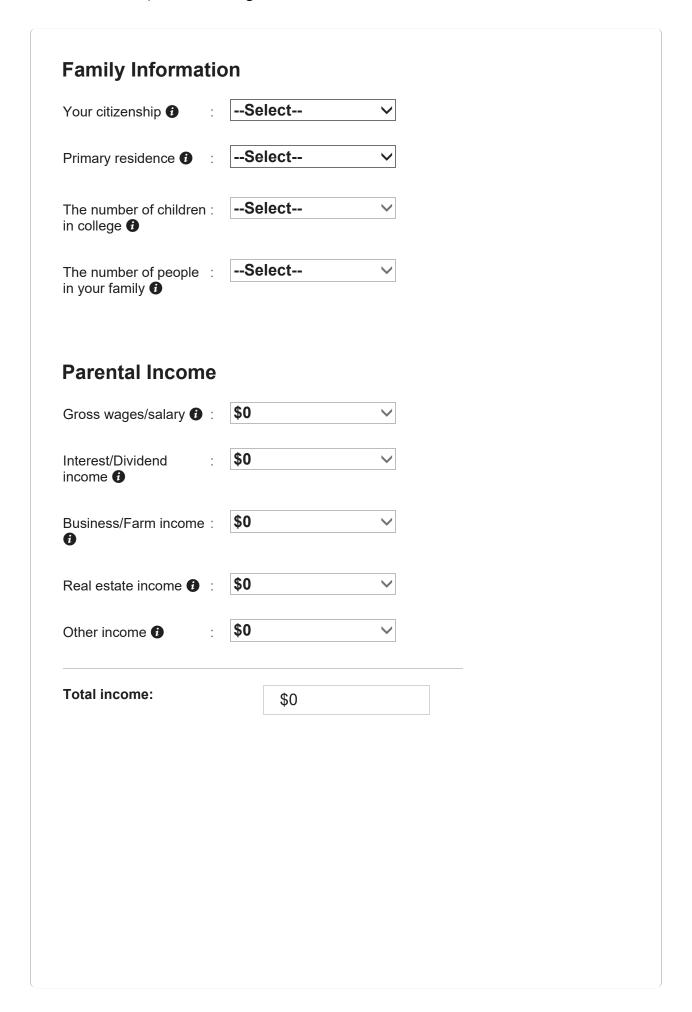

## Net Price Calculator

| YOUR ESTIMATED SCHOLARSHIP                    | \$0                |
|-----------------------------------------------|--------------------|
| YOUR COST                                     | \$0                |
| Cost to Parents                               | \$0                |
| Student Summer Work                           | \$0                |
| Student Asset Contribution                    | \$0                |
| Student Term-time Work                        | \$3,000            |
| TOTAL BILLED AND UNBILLED COSTS               | \$71,650           |
| Tuition & Fees                                | \$50,420           |
| Room & Board                                  | \$17,160           |
| Estimated personal expenses (including books) | \$4,070            |
| Estimated travel costs                        | \$0 - \$5,000      |
|                                               | <u>Less detail</u> |
|                                               |                    |
|                                               |                    |
|                                               |                    |
|                                               |                    |
|                                               |                    |
|                                               |                    |
|                                               |                    |