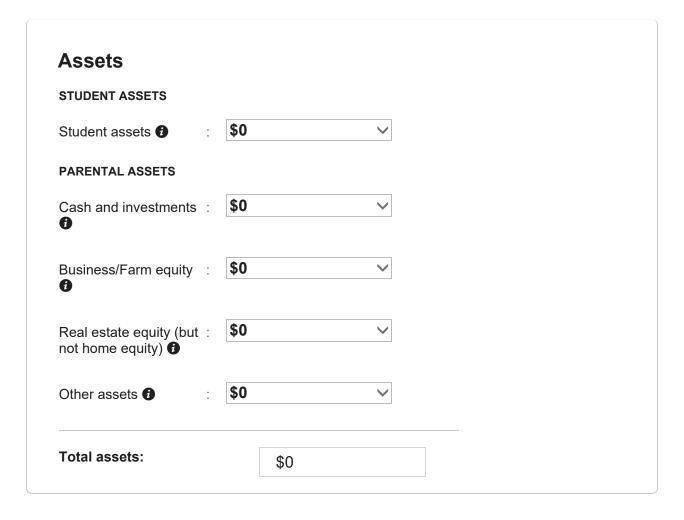

## Net Price Calculator

| YOUR ESTIMATED SCHOLARSHIP                    | \$0                |
|-----------------------------------------------|--------------------|
| YOUR COST                                     | \$0                |
| Cost to Parents                               | \$0                |
| Student Summer Work                           | \$0                |
| Student Asset Contribution                    | \$0                |
| Student Term-time Work                        | \$3,000            |
| TOTAL BILLED AND UNBILLED COSTS               | \$71,650           |
| Tuition & Fees                                | \$50,420           |
| Room & Board                                  | \$17,160           |
| Estimated personal expenses (including books) | \$4,070            |
| Estimated travel costs                        | \$0 - \$5,000      |
|                                               | <u>Less detail</u> |
|                                               |                    |
|                                               |                    |
|                                               |                    |
|                                               |                    |
|                                               |                    |
|                                               |                    |
|                                               |                    |