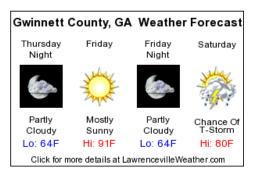

d |
|-------------|-----------------|-------------------|
| White       | Clouds1         |                   |
| Silver      | Clouds2         |                   |
| Yellow      | Clouds3         |                   |
| Light Blue  | Clouds4         |                   |
| Light Red   | Clouds5         |                   |
| Light Green | Sunny           |                   |
| Black       | Japanese Garden |                   |
|             | Birds Flying    |                   |
|             | Surf Sunset     |                   |
|             | Lanier Bridge   |                   |
|             |                 |                   |

3 Day Forecast - Wide -- 530x220 pixels

For this image, copy the code below, and paste on your page.







### 2 Day Forecast -- 300x200 pixels



### Conditions and 2 Day Forecast -- 375x200 pixels



Current Conditions -- 166x92 pixels

| Begin</th <th>A</th>                      | A |
|-------------------------------------------|---|
| LawrencevilleWeather.com                  |   |
| Weather Forecast>                         |   |
| <a< td=""><td></td></a<>                  |   |
| href="http://www.lawrenceville            |   |
| weather.com/forecast/gwinnett+            |   |
| county+ga"> <img< td=""><td></td></img<>  |   |
| <pre>src="http://www.lawrencevillew</pre> |   |
| eather.com/wx.php?                        |   |
| config=png&alt=hwizone7day&for            | V |
|                                           |   |

### For this image, copy the code below, and paste on your page.

```
<!-- Begin
LawrencevilleWeather.com