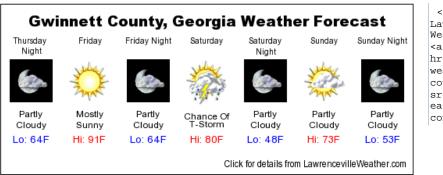

### Conditions and 2 Day Forecast -- 375x200 pixels

Current Conditions -- 166x92 pixels

| Begin</th <th>A</th>                      | A |
|-------------------------------------------|---|
| LawrencevilleWeather.com                  |   |
| Weather Forecast>                         |   |
| <a< td=""><td></td></a<>                  |   |
| href="http://www.lawrenceville            |   |
| weather.com/forecast/gwinnett+            |   |
| county+ga"> <img< td=""><td></td></img<>  |   |
| <pre>src="http://www.lawrencevillew</pre> |   |
| eather.com/wx.php?                        |   |
| config=png&alt=hwizone7day&for            | V |
|                                           |   |

### For this image, copy the code below, and paste on your page.

```
<!-- Begin
LawrencevilleWeather.com
Weather Forecast -->
<a
href="http://www.lawrenceville
weather.com/forecast/gwinnett+
county+ga"><img
src="http://www.lawrencevillew
eather.com/wx.php?
config=png&alt=hwizone7day&for
```