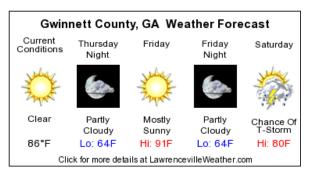

### Conditions and 2 Day Forecast -- 375x200 pixels

Current Conditions -- 166x92 pixels

| Begin</th <th>A</th>                      | A |
|-------------------------------------------|---|
| LawrencevilleWeather.com                  |   |
| Weather Forecast>                         |   |
| <a< td=""><td></td></a<>                  |   |
| href="http://www.lawrenceville            |   |
| weather.com/forecast/gwinnett+            |   |
| county+ga"> <img< td=""><td></td></img<>  |   |
| <pre>src="http://www.lawrencevillew</pre> |   |
| eather.com/wx.php?                        |   |
| config=png&alt=hwizone7day&for            | V |
|                                           |   |