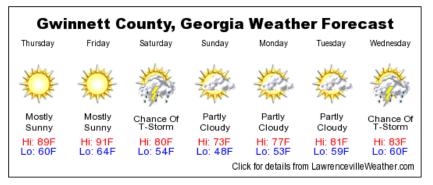

3 Day Forecast - Wide -- 530x220 pixels

For this image, copy the code below, and paste on your page.