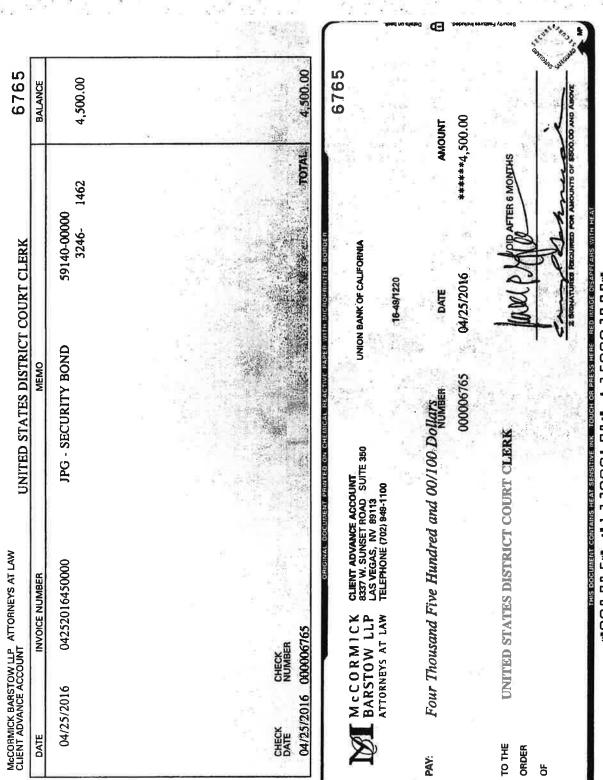

Security Costs on April 22, 2016 [ECF No. 91] See **Exhibit A**. On April 28, 2016 Allstate deposited the security costs (\$4,500.00) with the Court [ECF 94]. **See Exhibit B**.

This case was closed in April in 2018. Allstate respectfully requests this Court to issue an order releasing the security bond.

The current owner of the bond is McCormick Barstow. Allstate requests the total bond amount (\$4,500.00) plus interest be payable to them.

Dated this 20<sup>th</sup> day of March, 2020.

FORAN GLENNON PALANDECH PONZI & RUDLOFF PC

#### Case 2:15-cv-01434-GMN-VCF Document 175-2 Filed 03/20/20 Page 3 of 5

Case 2:15-cv-01434-GMN-VCF Document 94 Filed 04/28/16 Page 2 of 4 COPY 1 2 The name and address of the Legal Owner of the cash tendered 3. 3 herewith to whom a refund (if applicable) shall be made is: 4 McCormick Barstow 5 inset #350 6 7 8 Dated: April 27, 2016 State of Nevada SS. County of Clark 10 Signature of Depositor On April 27, 2016 11 personally appeared before me, a Notary Public, 12 13 Michael Merritt, Esq. (Name of Depositor) 14 who acknowledged that (s)he executed the above instrument. 15 16 17 Dated: \_ 18 Signature of Attorney for 10 REGINA M. HAMPTON Party or Party Appearing tary Public, State of Nevada Pro Se (If different from 20) pointment No. 10-2407-1 Depositor) Appt. Expires Jun 1, 2018 21 22 RECEIPT: Cash as identified herein is 23 hereby acknowledged as being 24 received this date. Dated: CLERK, U.S. DISTRICT COURT 26 27 By: Deputy Clerk 28 2