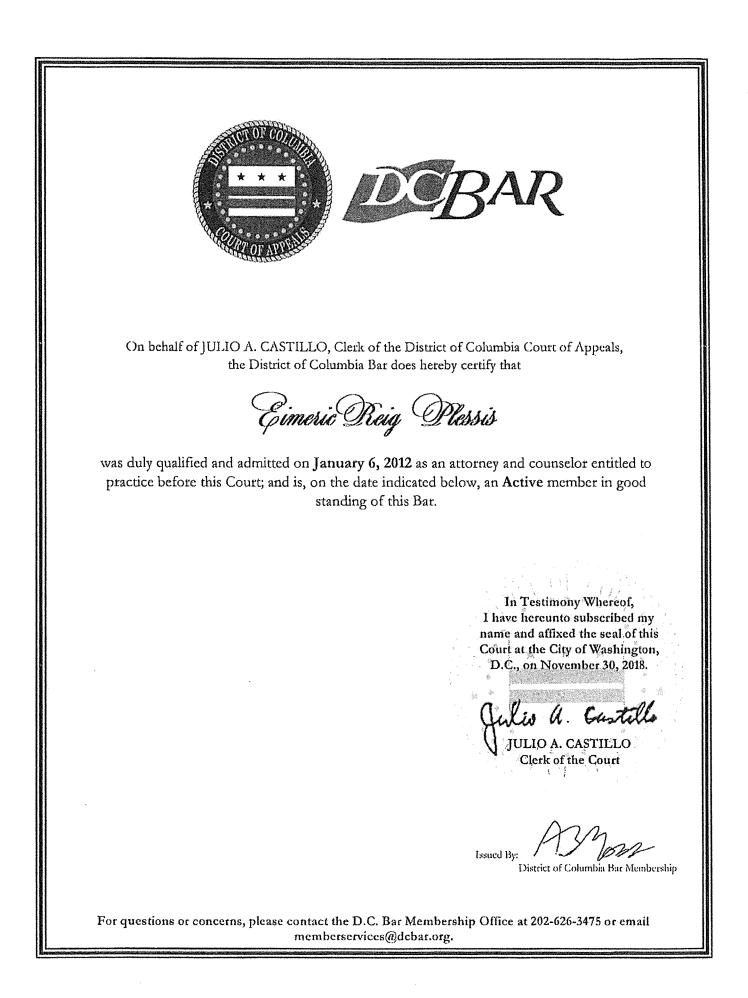

# Eimeric Reig-Plessis

having taken and subscribed the Constitutional Oath of Office as prescribed by law, was duly licensed and admitted to practice by this Court as an Altorney and Counselor at Baw in all courts of the State of New York on the 20th day of January, 2011, is currently in good standing and is registered with the Administrative Office of the Courts as required by section four hundred sixtyeight-a of the Judiciary Baw.

In Witness Whereof, I have hereunto set my hand and affixed the Seal of said Court, at the City of Albany, this **3rd day of December, 2018**.

Robert D Maybingen

Glerk