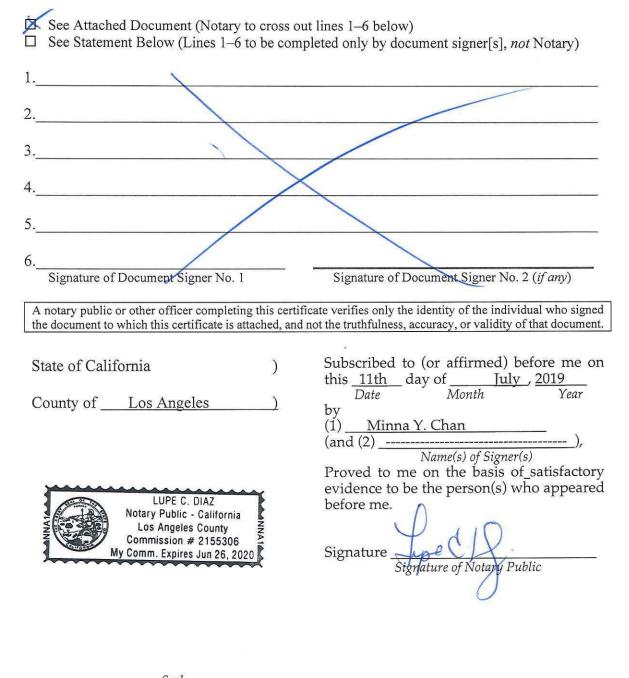

Seal Place Notary Seal Above

—— OPTIONAL ———

Though this section is optional, completing this information can deter alteration of the document or fraudulent reattachment of this form to an unintended document.