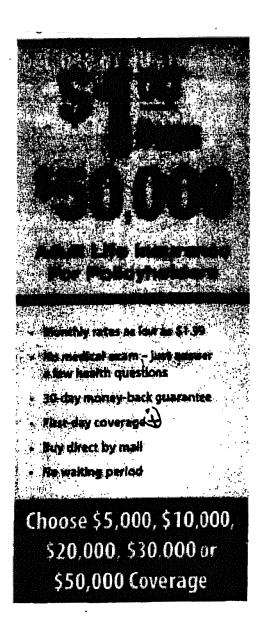

F8857 R4/11

- . Monthly rates as low as \$1.99
- No medical exam just apswer
   a few health questions
- 30-day money-back guarantee
- · First-day coverage
- · Buy direct by mail
- · No waiting period

Choose \$5,000, \$10,000, \$20,000, \$30,000 or \$50,000 Coverage

# \$1 Starts Up To \$50,000 Of Life Insurance For Parents