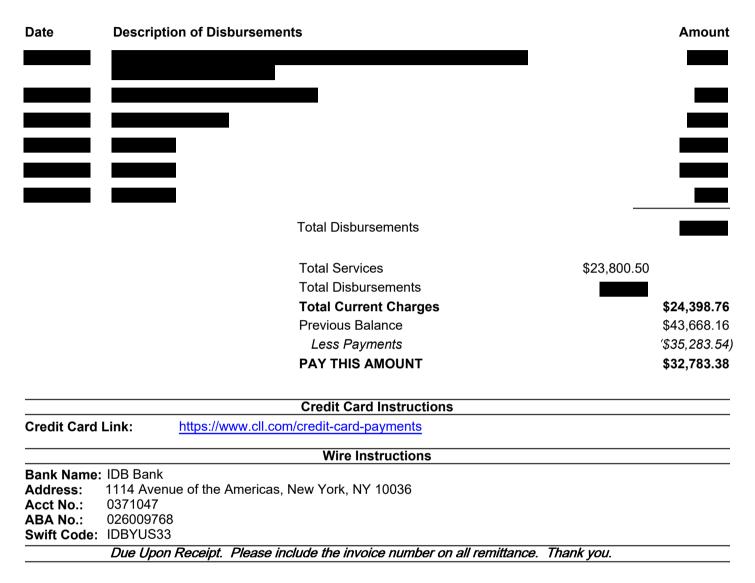

|                                                | Current Expenses |  |
|------------------------------------------------|------------------|--|
| Dilling Summer                                 |                  |  |
| Billing Summary<br>Total professional services | \$110,114.50     |  |
| Total expenses incurred                        | \$110,114.50     |  |
| rour expenses incurred                         |                  |  |
| Total of new charges for this invoice          | \$115,800.20     |  |
| Plus net balance forward                       | \$136,928.19     |  |
|                                                |                  |  |

Total balance now due

\$252,728.39

(212) 790-9200 Tel (212) 575-0671 Fax www.cll.com

Wire Instructions CITY NATIONAL BANK 400 Park Ave, 21st Fl., New York, NY 10022 Acct No.: 665088073 ABA No.: 026013958; Swift Code: CINAUS6L