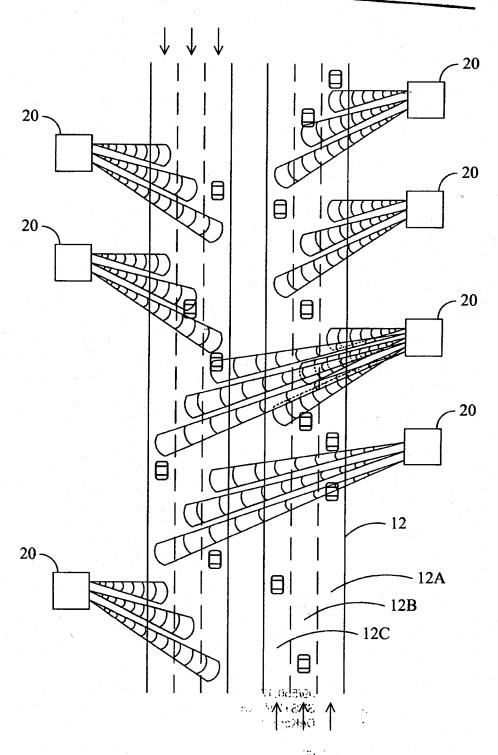

es.

Please charge any fees due to Deposit Account 03-1550.

Respectfully submitted,

Kevin L. Russell Attorney for Applicant

Tel: (503) 227-5631

RECEIVED

AUG 2 1 2002

OFFICE OF PETITIONS

Exhibit E Page 291 of 311





## "CERTIFICATE OF MAILING"

I hereby certify that this correspondence is being deposited with the United States Postal Service as first class mail in an envelope addressed to: Letter to the Official Draftsman, Commissioner for Patents, Washington, D.C. 20231.

Dated: July 30, 2002

Kevin L. Russell

RECEIVED

AUG 2 1 2002

OFFICE OF PETITIONS

Exhibit E Page 292 of 311



FIG. 1



FIG. 2







FIG. 3

19/5500 (1) 19/5500 (2) 19/500 (2) 19/500 (2) 19/500 (2) 19/500 (2) 19/500 (2)









(19/550 e te Systema 197

FIG. 4





FIG. 5

ury6%. SyGM to







FIG. 6







FIG. 7



FIG. 8







FIG. 9

FIG. 10

STASSE

" "ስክማ







FIG. 11



| LOCATION | LAT/LONG                  | ROAD        | DIRECTION | VELOCITY |  |
|----------|---------------------------|-------------|-----------|----------|--|
| 201      | 45°54'36"N/<br>37°32'12"E | INTERSTATE  | 0°        | 55 MPH   |  |
| 202      | •                         | LOCAL       | 27°       | 20 MPH   |  |
| 203      |                           | BYPASS      | EAST      | STOPPED  |  |
| 204      |                           | RESIDENTIAL | NW        | •        |  |
| 205      |                           | :           | •         |          |  |
| 206      |                           |             |           |          |  |
| 207      |                           |             |           |