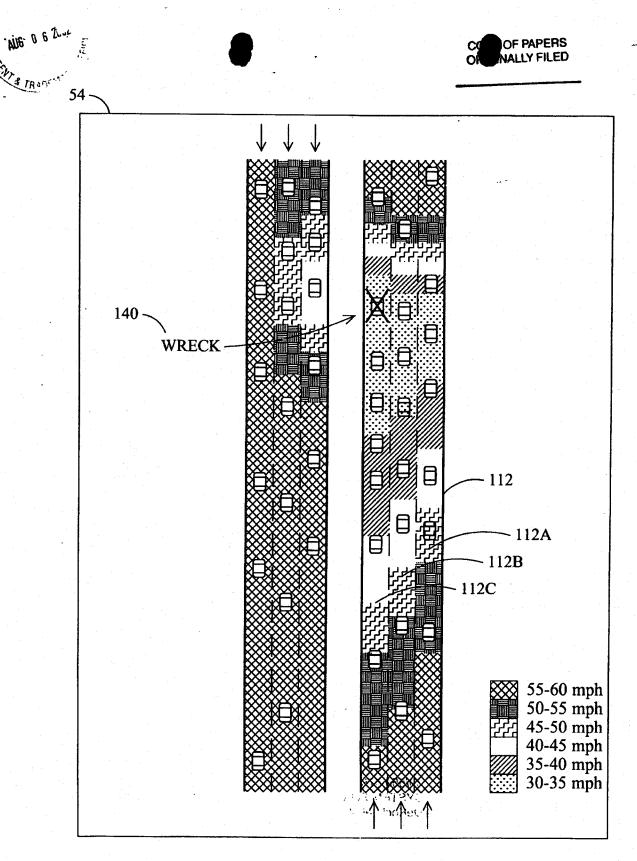

e charge any fees due to Deposit Account 03-1550.

Respectfully submitted,

Kevin L. Russell Attorney for Applicant

Tel: (503) 227-5631

RECEIVED

AUG 2 1 2002

OFFICE OF PETITIONS

Exhibit E Page 291 of 311





## "CERTIFICATE OF MAILING"

I hereby certify that this correspondence is being deposited with the United States Postal Service as first class mail in an envelope addressed to: Letter to the Official Draftsman, Commissioner for Patents, Washington, D.C. 20231.

Dated: July 30, 2002

Kevin L. Russell

RECEIVED

AUG 2 1 2002

OFFICE OF PETITIONS

Exhibit E Page 292 of 311



FIG. 1



FIG. 2







FIG. 3

19/5500 (1) 19/5500 (2) 19/500 (2) 19/500 (2) 19/500 (2) 19/500 (2) 19/500 (2)









(19/550 e te Systema 197

FIG. 4





FIG. 5

ury6%. SyGM to







FIG. 6







FIG. 7



FIG. 8







FIG. 9

FIG. 10

STASSE

" "ስክማ







FIG. 11



| LOCATION | LAT/LONG                  | ROAD        | DIRECTION | VELOCITY |  |
|----------|---------------------------|-------------|-----------|----------|--|
| 201      | 45°54'36"N/<br>37°32'12"E | INTERSTATE  | 0°        | 55 MPH   |  |
| 202      | •                         | LOCAL       | 27°       | 20 MPH   |  |
| 203      |                           | BYPASS      | EAST      | STOPPED  |  |
| 204      |                           | RESIDENTIAL | NW        | •        |  |
| 205      |                           | :           | •         |          |  |
| 206      |                           |             |           |          |  |
| 207      |                           |             |           |          |  |
| •