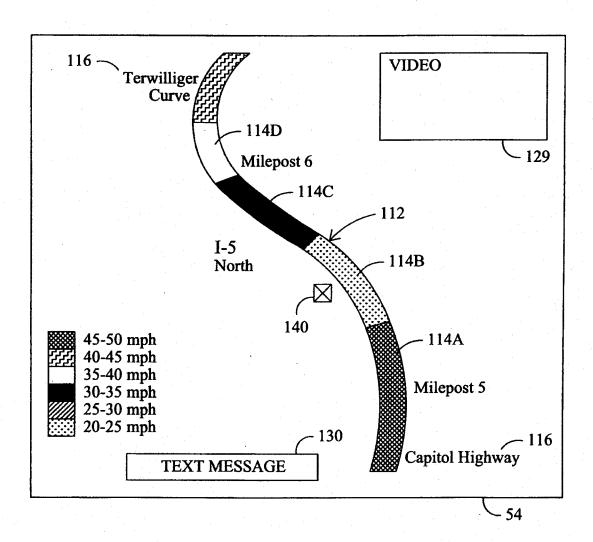

United States Postal Service in on, D.C., 20231          |
|                                                  | Kevin L. Rusşell                          | ,                                                           | 1                                                          |                              |                                                                   |
|                                                  | 1//                                       | /                                                           | 7                                                          | Date                         | July 30, 2002                                                     |

Signature

RECEIVED

AUG 0 7 2002

OFFICE OF PETITIONS



**7**. .

FIG. 1



FIG. 2

Free Street





FIG. 3

LAMBORE





AND TOLLE

FIG. 4





FIG. 5

4-4 )-47;





FIG. 6

the second







FIG. 7

1994 B. M. M. M.



FIG. 8

5,3944,144



FIG. 9

FIG. 10

ローバロつヨロ

11 8 6 V

Exhibit E Page 281 of 311



FIG. 11

SECENT OF



| LOCATION | LAT/LONG                  | ROAD        | DIRECTION | VELOCITY |
|----------|---------------------------|-------------|-----------|----------|
| 201      | 45°54'36"N/<br>37°32'12"E | INTERSTATE  | 0°        | 55 MPH   |
| 202      | •                         | LOCAL       | 27°       | 20 MPH   |
| 203      |                           | BYPASS      | EAST      | STOPPED  |
| 204      |                           | RESIDENTIAL | NW        | •        |
| 205      |                           | •           | :         |          |
| 206      |