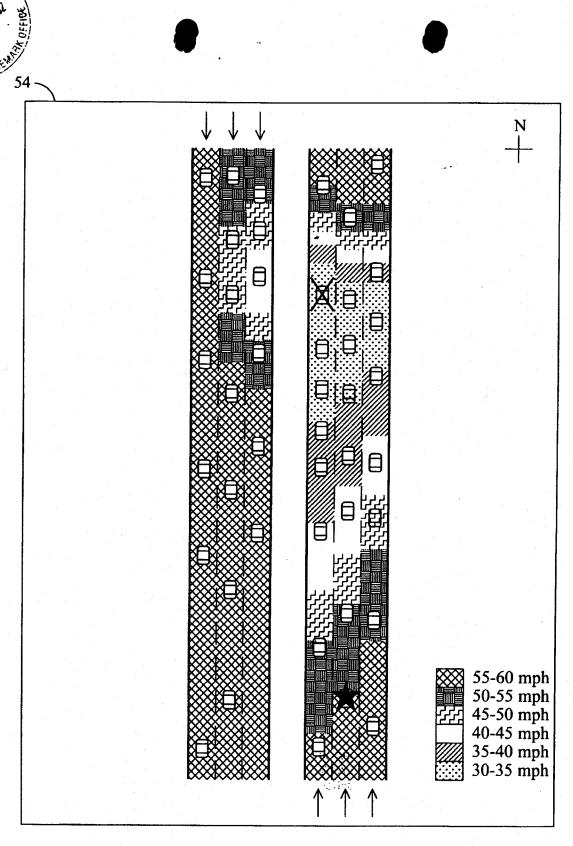

Exhibit E Page 281 of 311

FIG. 11

SECENT OF

| LOCATION | LAT/LONG                  | ROAD        | DIRECTION | VELOCITY |
|----------|---------------------------|-------------|-----------|----------|
| 201      | 45°54'36"N/<br>37°32'12"E | INTERSTATE  | 0°        | 55 MPH   |
| 202      | •                         | LOCAL       | 27°       | 20 MPH   |
| 203      |                           | BYPASS      | EAST      | STOPPED  |
| 204      |                           | RESIDENTIAL | NW        | •        |
| 205      |                           | •           | :         |          |
| 206      |                           |             |           |          |
| 207      |                           |             |           |          |
| •        |                           |             |           |          |