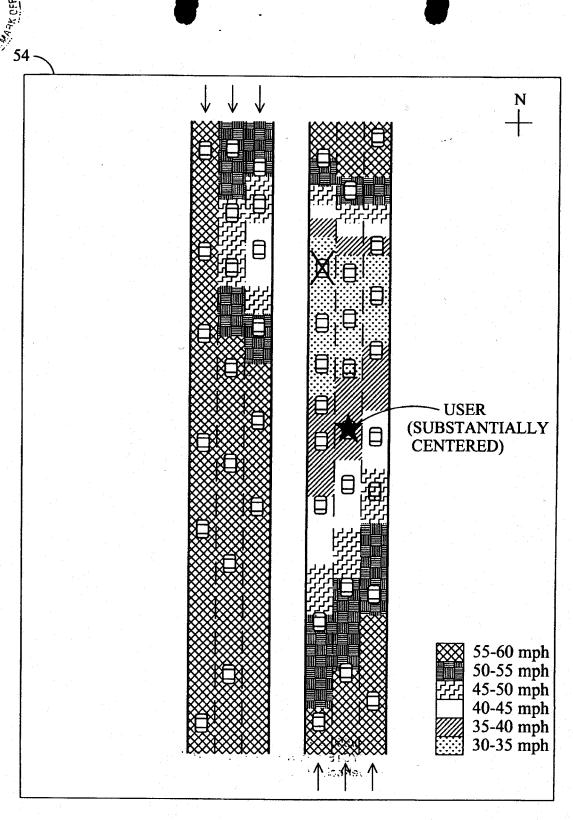

Exhibit E Page 281 of 311

FIG. 11

SECENT OF

| LOCATION | LAT/LONG                  | ROAD        | DIRECTION | VELOCITY |
|----------|---------------------------|-------------|-----------|----------|
| 201      | 45°54'36"N/<br>37°32'12"E | INTERSTATE  | 0°        | 55 MPH   |
| 202      | •                         | LOCAL       | 27°       | 20 MPH   |
| 203      |                           | BYPASS      | EAST      | STOPPED  |
| 204      |                           | RESIDENTIAL | NW        | •        |
| 205      |                           | •           | :         |          |
| 206      |                           |             |           |          |
| 207      |                           |             |           |          |
| •        |                           |             |           |          |