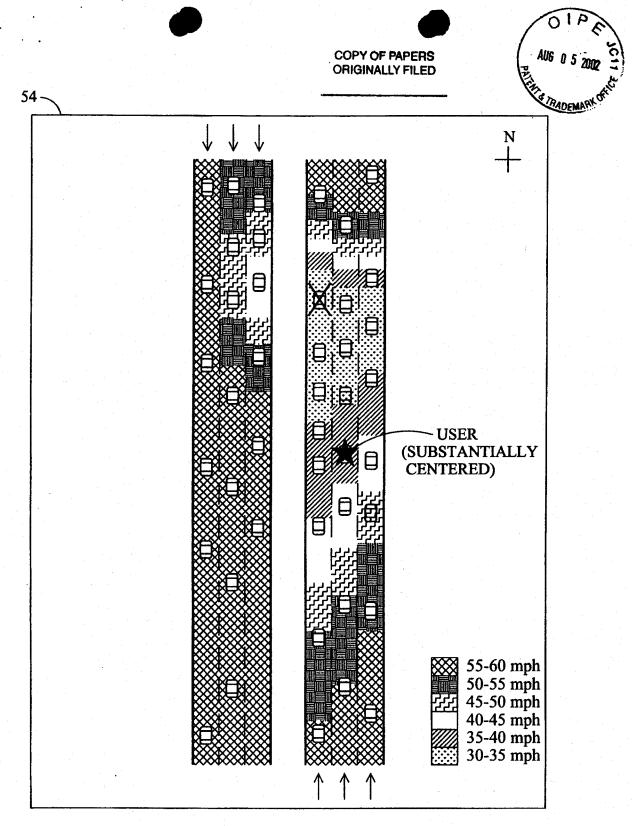

Exhibit E Page 281 of 311

FIG. 11

SECENT OF

| LOCATION | LAT/LONG                  | ROAD        | DIRECTION | VELOCITY |
|----------|---------------------------|-------------|-----------|----------|
| 201      | 45°54'36"N/<br>37°32'12"E | INTERSTATE  | 0°        | 55 MPH   |
| 202      | •                         | LOCAL       | 27°       | 20 MPH   |
| 203      |                           | BYPASS      | EAST      | STOPPED  |
| 204      |                           | RESIDENTIAL | NW        | •        |
| 205      |                           | •           | :         |          |
| 206      |                           |             |           |          |
| 207      |                           |             |           |          |
| •        |                           |             |           |          |