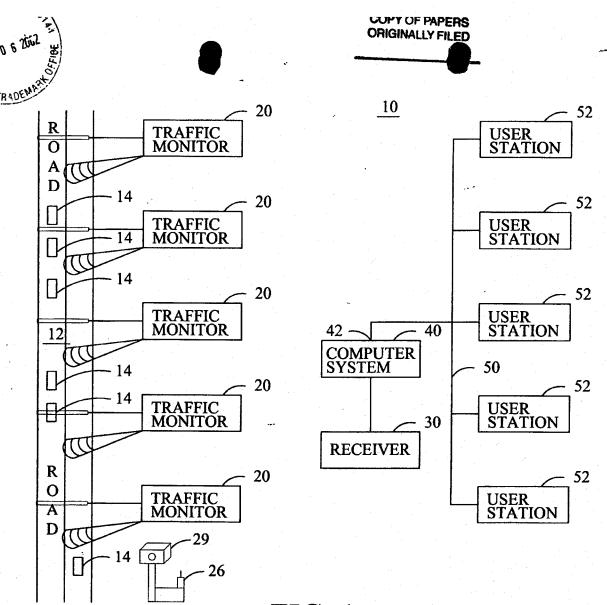

nclosed are FOURTEEN (14) sheets of formal drawings to replace the original drawings filed with above identified patent application. We have received the Notice of Draftsperson's Review requesting changes.

Please charge any fees due to Deposit Account 03-1550.

Respectfully submitted,

Kevin L. Russell Attorney for Applicant

Tel: (503) 227-5631

RECEIVED

AUG 2 1 2002

OFFICE OF PETITIONS

Exhibit E Page 291 of 311





## "CERTIFICATE OF MAILING"

I hereby certify that this correspondence is being deposited with the United States Postal Service as first class mail in an envelope addressed to: Letter to the Official Draftsman, Commissioner for Patents, Washington, D.C. 20231.

Dated: July 30, 2002

Kevin L. Russell

RECEIVED

AUG 2 1 2002

OFFICE OF PETITIONS

Exhibit E Page 292 of 311



FIG. 1



FIG. 2







FIG. 3

19/5500 (1) 19/5500 (2) 19/500 (2) 19/500 (2) 19/500 (2) 19/500 (2) 19/500 (2)









(19/550 e te Systema 197

FIG. 4





FIG. 5

ury6%. SyGM to







FIG. 6







FIG. 7



FIG. 8







FIG. 9

FIG. 10

STASSE

" "ስክማ







FIG. 11



| LOCATION | LAT/LONG                  | ROAD        | DIRECTION | VELOCITY |  |
|----------|---------------------------|-------------|-----------|----------|--|
| 201      | 45°54'36"N/<br>37°32'12"E | INTERSTATE  | 0°        | 55 MPH   |  |
| 202      | •                         | LOCAL       | 27°       | 20 MPH   |  |
| 203      |                           | BYPASS      | EAST      | STOPPED  |  |
| 204      |                           | RESIDENTIAL | NW        | •        |  |
| 205      |