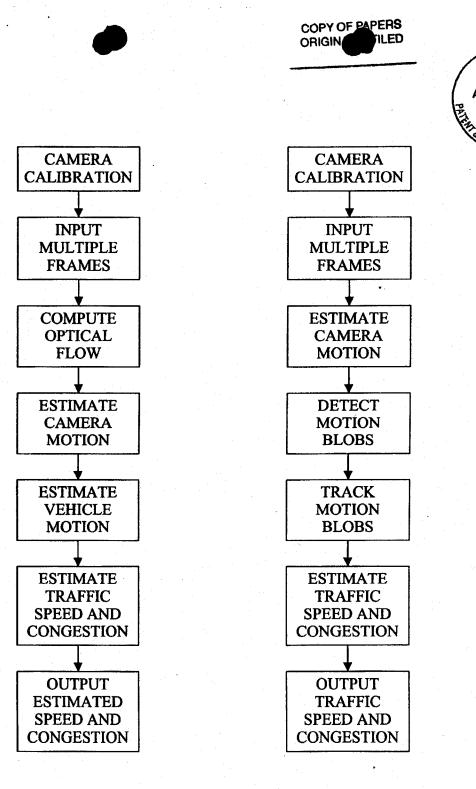

| ,                                                           | 1                                                          |                              |                                                                   |
|                                                  | 1//                                       | /                                                           | 7                                                          | Date                         | July 30, 2002                                                     |

Signature

RECEIVED

AUG 0 7 2002

OFFICE OF PETITIONS



**7**. .

FIG. 1



FIG. 2

Free Street





FIG. 3

LAMBORE





AND TOLLE

FIG. 4





FIG. 5

4-4 )-47;





FIG. 6

the second







FIG. 7

1994 B. M. M. M.



FIG. 8

5,3944,144



FIG. 9

FIG. 10

ローバロつヨロ

11 8 6 V

Exhibit E Page 281 of 311



FIG. 11

SECENT OF



| LOCATION | LAT/LONG                  | ROAD        | DIRECTION | VELOCITY |
|----------|---------------------------|-------------|-----------|----------|
| 201      | 45°54'36"N/<br>37°32'12"E | INTERSTATE  | 0°        | 55 MPH   |
| 202      | •                         | LOCAL       | 27°       | 20 MPH   |
| 203      |                           | BYPASS      | EAST      | STOPPED  |
| 204      |                           | RESIDENTIAL | NW        | •        |
| 205      |                           | •           | :         |          |
| 206      |                           |             |           |          |
| 207      |                           |             |           |          |
| •