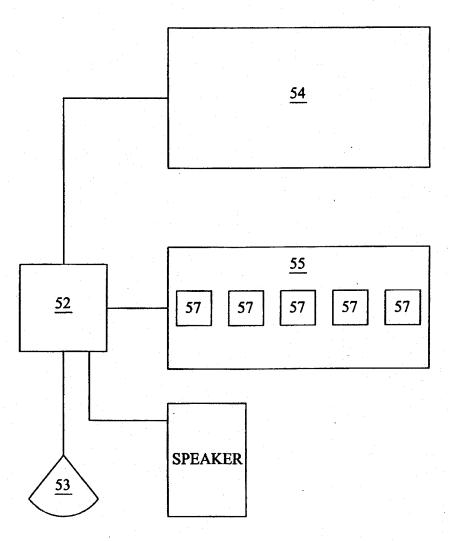

----|-------------|-----------|----------|
| 201      | 45°54'36"N/<br>37°32'12"E | INTERSTATE  | 0°        | 55 MPH   |
| 202      | •                         | LOCAL       | 27°       | 20 MPH   |
| 203      |                           | BYPASS      | EAST      | STOPPED  |
| 204      |                           | RESIDENTIAL | NW        | •        |
| 205      |                           | •           | :         |          |
| 206      |                           |             |           |          |
| 207      |                           |             |           |          |
| •        |                           |             |           |          |

FIG. 12

TO HE YES



FIG. 13



FIG. 14



FIG. 15

. -1v/13, 1-11.

Exhibit E Page 286 of 311

COPY OF PAPERS ORIGINALLY FILED





FIG. 16

Contract Property

114 (April 4) - 2

# COPY OF PAPERS ORIGINALLY FILED



| 74