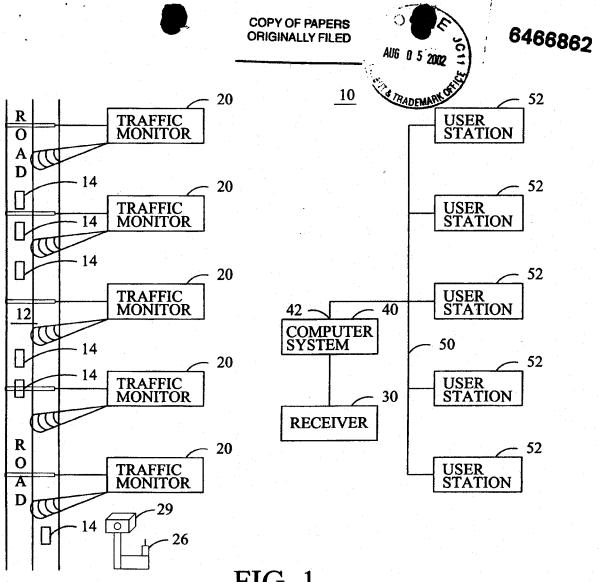

None of the above-cited references either singularly or in combination teach or fairly disclose:

Application/Control Number: 09/550,476

**Art Unit: 3661** 

Page 3

"wherein said computer system has a map database, and said computer system, in response to said request for information, transmits map information representative of a portion of said map database, and said map information representative of said map database is displayed graphically together with said traffic information".

"at least one of said mobile user stations providing a request to said computer system for information together with a respective location of said mobile user stations, and in response thereto, said computer system providing to said one of said mobile user stations information representative of selected portions of said map database and selected portions of said traffic information database based on said respective geographic location of said one of said mobile user stations."