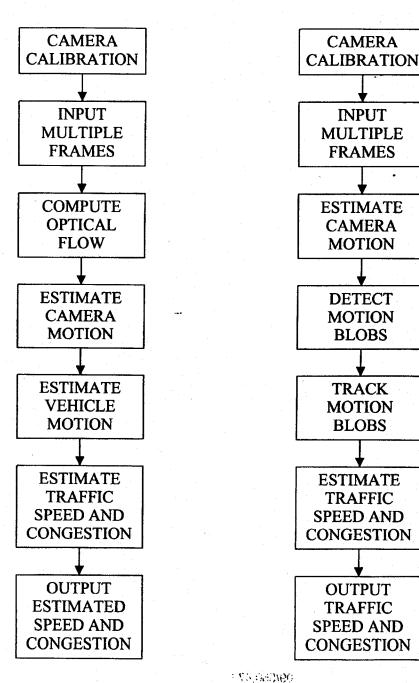

ees due to Deposit Account 03-1550.

Respectfully submitted,

Kevin L. Russell Attorney for Applicant

Tel: (503) 227-5631

RECEIVED

AUG 2 1 2002

OFFICE OF PETITIONS

Exhibit E Page 291 of 311





## "CERTIFICATE OF MAILING"

I hereby certify that this correspondence is being deposited with the United States Postal Service as first class mail in an envelope addressed to: Letter to the Official Draftsman, Commissioner for Patents, Washington, D.C. 20231.

Dated: July 30, 2002

Kevin L. Russell

RECEIVED

AUG 2 1 2002

OFFICE OF PETITIONS

Exhibit E Page 292 of 311



FIG. 1



FIG. 2







FIG. 3

19/5500 (1) 19/5500 (2) 19/500 (2) 19/500 (2) 19/500 (2) 19/500 (2) 19/500 (2)









(19/550 e te Systema 197

FIG. 4





FIG. 5

ury6%. SyGM to







FIG. 6







FIG. 7



FIG. 8







FIG. 9

FIG. 10

STASSE

" "ስክማ







FIG. 11



| LOCATION | LAT/LONG                  | ROAD        | DIRECTION | VELOCITY |  |
|----------|---------------------------|-------------|-----------|----------|--|
| 201      | 45°54'36"N/<br>37°32'12"E | INTERSTATE  | 0°        | 55 MPH   |  |
| 202      | •                         | LOCAL       | 27°       | 20 MPH   |  |
| 203      |                           | BYPASS      | EAST      | STOPPED  |  |
| 204      |                           | RESIDENTIAL | NW        | •        |  |
| 205      |                           | :           | •         |          |  |
| 206      |                           |             |           |          |  |
| 207      |                           |             |           |          |  |
| •        |