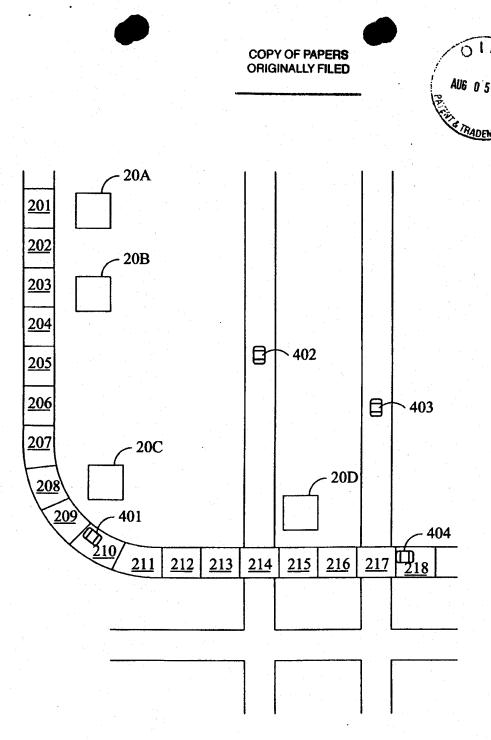

| 1                                                          |                              |                                                                   |
|                                                  | 1//                                       | /                                                           | 7                                                          | Date                         | July 30, 2002                                                     |

Signature

RECEIVED

AUG 0 7 2002

OFFICE OF PETITIONS



**7**. .

FIG. 1



FIG. 2

Free Street





FIG. 3

LAMBORE





AND TOLLE

FIG. 4





FIG. 5

4-4 )-47;





FIG. 6

the second







FIG. 7

1994 B. M. M. M.



FIG. 8

5,3944,144



FIG. 9

FIG. 10

ローバロつヨロ

11 8 6 V

Exhibit E Page 281 of 311



FIG. 11

SECENT OF



| LOCATION | LAT/LONG                  | ROAD        | DIRECTION | VELOCITY |
|----------|---------------------------|-------------|-----------|----------|
| 201      | 45°54'36"N/<br>37°32'12"E | INTERSTATE  | 0°        | 55 MPH   |
| 202      | •                         | LOCAL       | 27°       | 20 MPH   |
| 203      |                           | BYPASS      | EAST      | STOPPED  |
| 204      |                           | RESIDENTIAL | NW        | •        |
| 205      |                           | •           | :         |          |
| 206      |                           |             |           |          |
| 207      |                           |             |           |          |
| •        |                           |             |           |