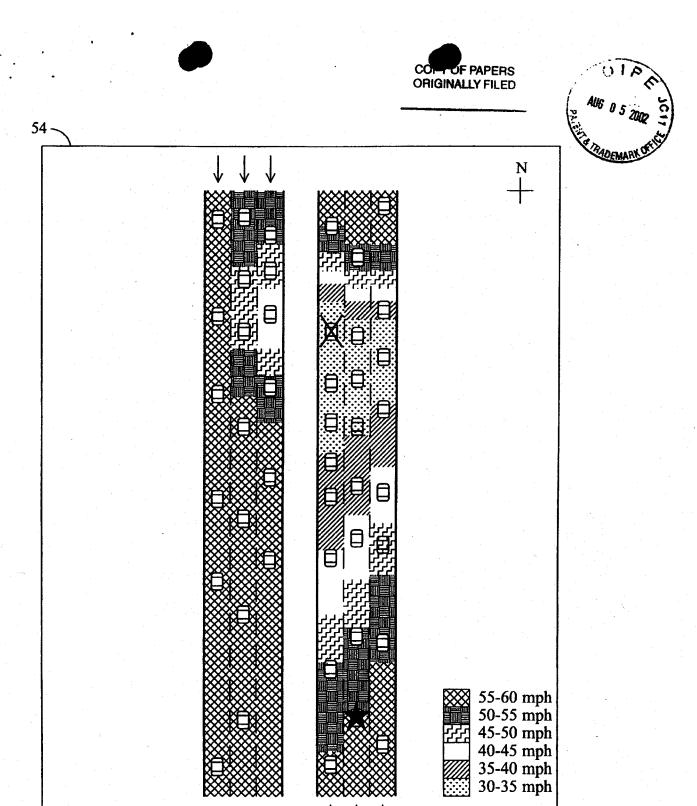

Exhibit E Page 281 of 311

FIG. 11

SECENT OF

| LOCATION | LAT/LONG                  | ROAD        | DIRECTION | VELOCITY |
|----------|---------------------------|-------------|-----------|----------|
| 201      | 45°54'36"N/<br>37°32'12"E | INTERSTATE  | 0°        | 55 MPH   |
| 202      | •                         | LOCAL       | 27°       | 20 MPH   |
| 203      |                           | BYPASS      | EAST      | STOPPED  |
| 204      |                           | RESIDENTIAL | NW        | •        |
| 205      |                           | •           | :         |          |
| 206      |                           |             |           |          |
| 207      |                           |             |           |          |
| •        |                           |             |           |          |