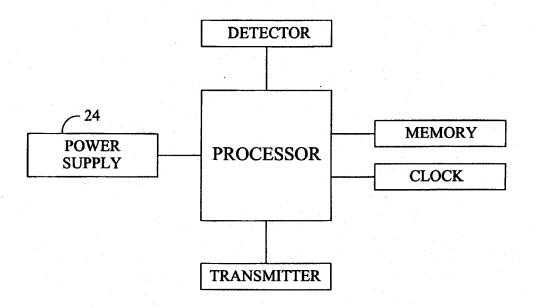

0231          |
|                                                  | Kevin L. Rusşell                          | ,                                                           | 1                                                          |                              |                                                                   |
|                                                  | 1//                                       | /                                                           | 7                                                          | Date                         | July 30, 2002                                                     |

Signature

RECEIVED

AUG 0 7 2002

OFFICE OF PETITIONS



**7**. .

FIG. 1



FIG. 2

Free Street





FIG. 3

LAMBORE





AND TOLLE

FIG. 4





FIG. 5

4-4 )-47;





FIG. 6

the second







FIG. 7

1994 B. M. M. M.



FIG. 8

5,3944,144



FIG. 9

FIG. 10

ローバロつヨロ

11 8 6 V

Exhibit E Page 281 of 311



FIG. 11

SECENT OF



| LOCATION | LAT/LONG                  | ROAD        | DIRECTION | VELOCITY |
|----------|---------------------------|-------------|-----------|----------|
| 201      | 45°54'36"N/<br>37°32'12"E | INTERSTATE  | 0°        | 55 MPH   |
| 202      | •                         | LOCAL       | 27°       | 20 MPH   |
| 203      |                           | BYPASS      | EAST      | STOPPED  |
| 204      |                           | RESIDENTIAL | NW        | •        |
| 205      |                           | •           | :         |          |
| 206      |                           |             |           |