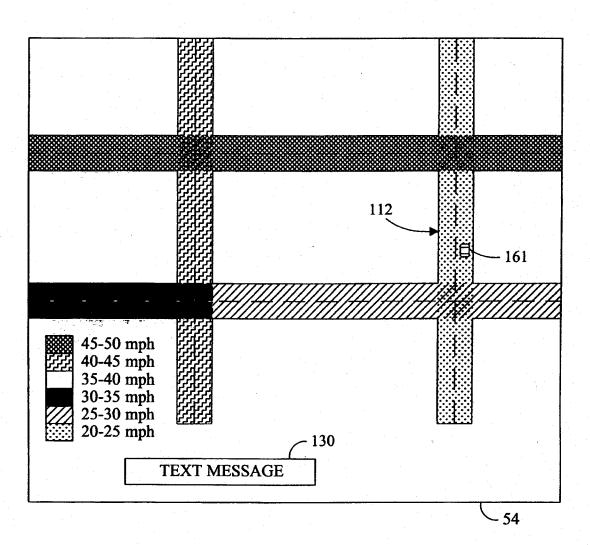

None of the above-cited references either singularly or in combination teach or fairly disclose:

Application/Control Number: 09/550,476

**Art Unit: 3661** 

Page 3

"wherein said computer system has a map database, and said computer system, in response to said request for information, transmits map information representative of a portion of said map database, and said map information representative of said map database is displayed graphically together with said traffic information".

"at least one of said mobile user stations providing a request to said computer system for information together with a respective location of said mobile user stations, and in response thereto, said computer system providing to said one of said mobile user stations information representative of selected portions of said map database and selected portions of said traffic information database based on said respective geographic location of said one of said mobile user stations."