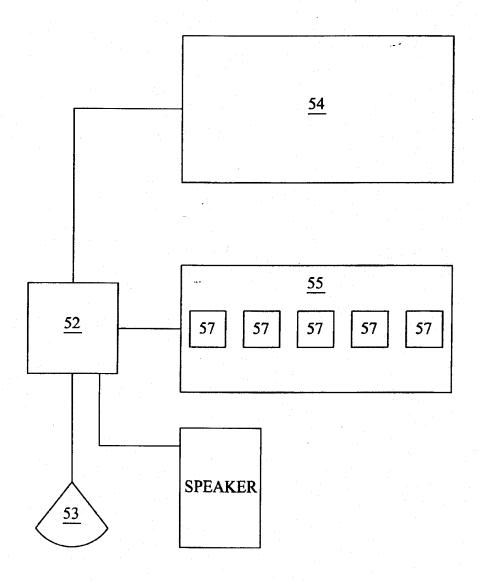

DIRECTION | VELOCITY |  |
|----------|---------------------------|-------------|-----------|----------|--|
| 201      | 45°54'36"N/<br>37°32'12"E | INTERSTATE  | 0°        | 55 MPH   |  |
| 202      | •                         | LOCAL       | 27°       | 20 MPH   |  |
| 203      |                           | BYPASS      | EAST      | STOPPED  |  |
| 204      |                           | RESIDENTIAL | NW        | •        |  |
| 205      |                           | :           | •         |          |  |
| 206      |                           |             |           |          |  |
| 207      |                           |             |           |          |  |
| •        |                           |             |           |          |  |

FIG. 12



FIG. 13



FIG. 14



FIG. 15





FIG. 16

19,009 1973:

Exhibit E Page 306 of 311



KEVIN L. RUSSELL

DANIEL P. CHERNOFF

(1935-1995)







26

CHERNOFF, VILHAUER, MCCLUNG & STENZEL, LLP

INTELLECTUAL PROPERTY LAW INCLUDING PATENT, TRADEMARK,
COPYRIGHT AND UNFAIR
COMPETITION MATTERS

TIM A. LONG BRENNA K. LEGAARD

\* REGISTERED PATENT ATTORNEY

DAVID S. FINE SENIOR LAW CLERK

1600 ODS TOWER 60I S.W. SECOND AVENUE PORTLAND, OREGON 97204-3157 TELEPHONE: (503) 227-5631 FAX: (503) 228-4373

July 30, 2002

Our File: 7116.004

**Box ISSUE FEE** Commissioner for Patents Washington, D.C. 20231

Re:

United States Patent Application Serial No. 09/550,476

SYSTEM FOR PROVIDING TRAFFIC INFORMATION

Filed: April 14, 2000

·Dear Sir:

Enclosed are the following documents regarding the above-referenced patent application:

- 1. Tra