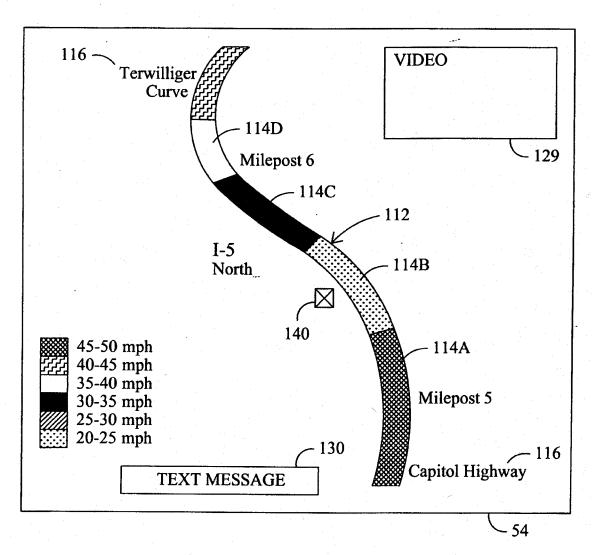

Exhibit E Page 281 of 311

FIG. 11

SECENT OF

| LOCATION | LAT/LONG                  | ROAD        | DIRECTION | VELOCITY |
|----------|---------------------------|-------------|-----------|----------|
| 201      | 45°54'36"N/<br>37°32'12"E | INTERSTATE  | 0°        | 55 MPH   |
| 202      | •                         | LOCAL       | 27°       | 20 MPH   |
| 203      |                           | BYPASS      | EAST      | STOPPED  |
| 204      |                           | RESIDENTIAL | NW        | •        |
| 205      |                           | •           | :         |          |
| 206      |                           |             |           |          |
| 207      |                           |             |           |          |
| •        |                           |             |           |          |