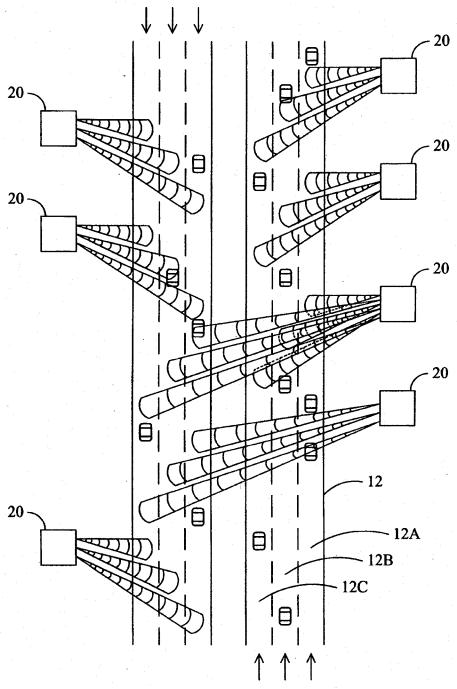

| Kevin L. Rusşell                          | ,                                                           | 1                                                          |                              |                                                                   |
|                                                  | 1//                                       | /                                                           | 7                                                          | Date                         | July 30, 2002                                                     |

Signature

RECEIVED

AUG 0 7 2002

OFFICE OF PETITIONS



**7**. .

FIG. 1



FIG. 2

Free Street





FIG. 3

LAMBORE





AND TOLLE

FIG. 4





FIG. 5

4-4 )-47;





FIG. 6

the second







FIG. 7

1994 B. M. M. M.



FIG. 8

5,3944,144



FIG. 9

FIG. 10

ローバロつヨロ

11 8 6 V

Exhibit E Page 281 of 311



FIG. 11

SECENT OF



| LOCATION | LAT/LONG                  | ROAD        | DIRECTION | VELOCITY |
|----------|---------------------------|-------------|-----------|----------|
| 201      | 45°54'36"N/<br>37°32'12"E | INTERSTATE  | 0°        | 55 MPH   |
| 202      | •                         | LOCAL       | 27°       | 20 MPH   |
| 203      |                           | BYPASS      | EAST      | STOPPED  |
| 204      |                           | RESIDENTIAL | NW        | •        |
| 205      |                           | •           | :         |          |
| 206      |                           |             |           |          |
| 207      |