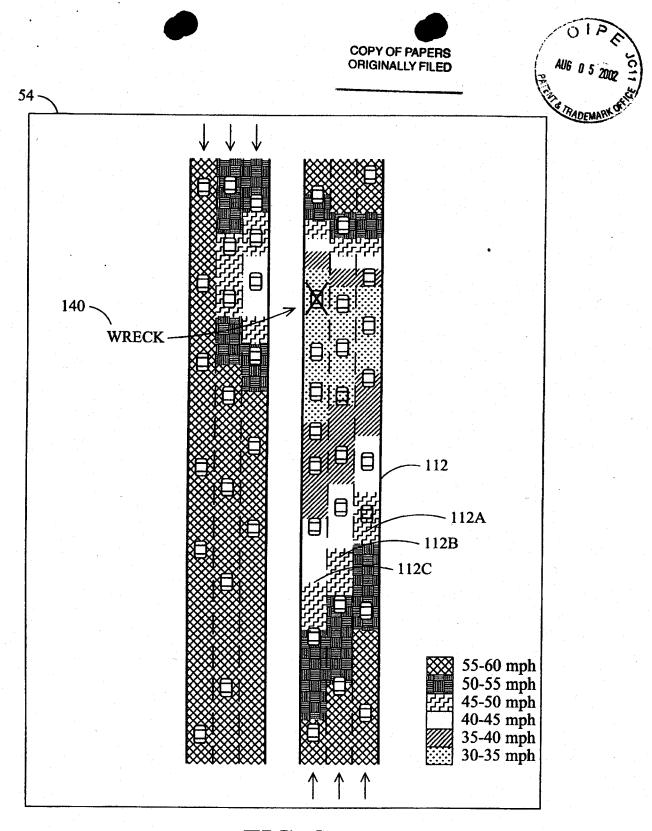

Rusşell                          | ,                                                           | 1                                                          |                              |                                                                   |
|                                                  | 1//                                       | /                                                           | 7                                                          | Date                         | July 30, 2002                                                     |

Signature

RECEIVED

AUG 0 7 2002

OFFICE OF PETITIONS



**7**. .

FIG. 1



FIG. 2

Free Street





FIG. 3

LAMBORE





AND TOLLE

FIG. 4





FIG. 5

4-4 )-47;





FIG. 6

the second







FIG. 7

1994 B. M. M. M.



FIG. 8

5,3944,144



FIG. 9

FIG. 10

ローバロつヨロ

11 8 6 V

Exhibit E Page 281 of 311



FIG. 11

SECENT OF



| LOCATION | LAT/LONG                  | ROAD        | DIRECTION | VELOCITY |
|----------|---------------------------|-------------|-----------|----------|
| 201      | 45°54'36"N/<br>37°32'12"E | INTERSTATE  | 0°        | 55 MPH   |
| 202      | •                         | LOCAL       | 27°       | 20 MPH   |
| 203      |                           | BYPASS      | EAST      | STOPPED  |
| 204      |                           | RESIDENTIAL | NW        | •        |
| 205      |                           | •           | :         |          |
| 206      |                           |             |           |          |
| 207      |                           |             |