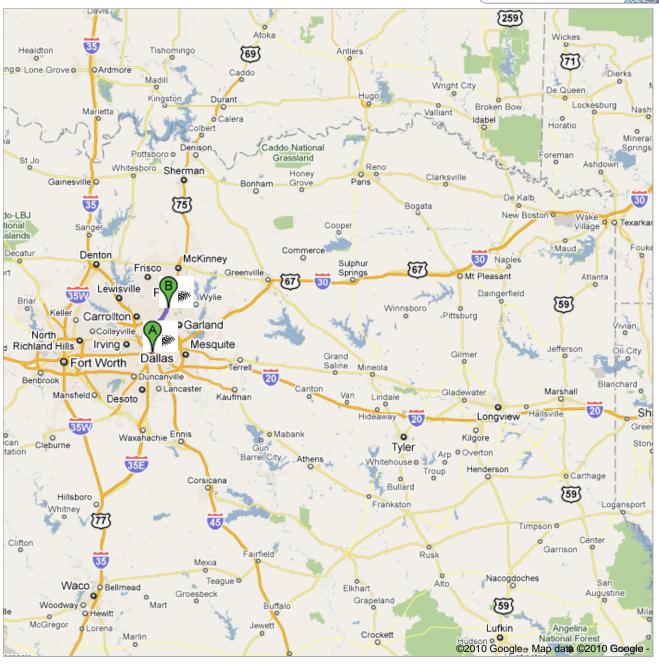

## Directions to 101 W Renner Rd, Richardson, TX 75082

17.1 mi – about 21 mins – up to 50 mins in traffic

## 1100 Commerce St, Dallas, TX 75242

|             | 1.   | Head east on Commerce St toward S Field St                                                                   | go 466 ft<br>total 466 ft         |
|-------------|------|--------------------------------------------------------------------------------------------------------------|-----------------------------------|
| ኅ           | 2.   | Take the 1st left onto <b>S Field St</b>                                                                     | go 272 ft<br>total 0.1 mi         |
| ኅ           | 3.   | Take the 1st left onto <b>Main St</b><br>About 1 min                                                         | go 0.1 mi<br>total 0.3 mi         |
| Ļ           | 4.   | Take the 1st right onto <b>N Griffin St</b> About 1 min                                                      | go 0.4 m<br>total 0.6 m           |
| 5           | 5.   | Slight left at <b>N Field St</b><br>About 1 min                                                              | <b>go 463 f</b><br>total 0.7 m    |
| L)          | 6.   | Turn right onto the <b>US-75 N</b> ramp                                                                      | go 0.2 m<br>total 0.9 m           |
| 366         | 7.   | Merge onto TX-366 Spur E                                                                                     | go 0.5 m<br>total 1.4 m           |
| ኅ           | 8.   | Keep left at the fork, follow signs for Hall St/Lemmon Ave                                                   | go 0.2 m<br>total 1.6 m           |
| <u>75</u> ) | 9.   | Keep left at the fork, follow signs for <b>US-75 N/Mc Kinney</b> and merge onto <b>US-75 N</b> About 13 mins | <b>go 13.9 m</b><br>total 15.5 m  |
| 7           | 10.  | Take exit 27A toward Galatyn Pkwy/Renner Rd                                                                  | go 0.3 mi<br>total 15.7 mi        |
|             | 11.  | Merge onto N Central Expy<br>About 2 mins                                                                    | <b>go 1.3 m</b> i<br>total 17.0 m |
| 7           | 12.  | Turn right at W Renner Rd Destination will be on the right                                                   | go 0.1 mi<br>total 17.1 mi        |
| 10          | 01 V | V Renner Rd, Richardson, TX 75082                                                                            |                                   |