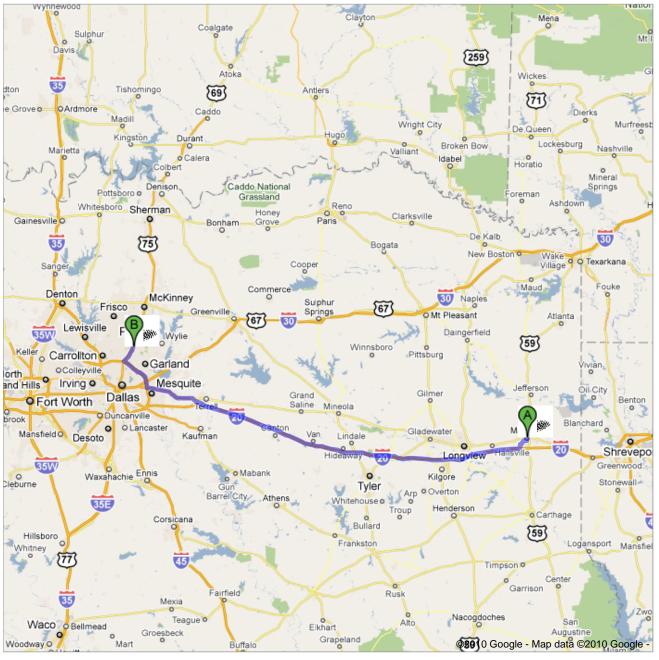

Map data ©2010 Google

Directions weren't right? Please find your route on www.google.com and click "Report a problem" at the bottom left.

Directions to 101 W Renner Rd, Richardson, TX 75082

**159 mi** – about **2 hours 47 mins** – up to 3 hours

## 100 E Houston St, Marshall, TX 75670

| •           |      |                                                                                     |                                   |
|-------------|------|-------------------------------------------------------------------------------------|-----------------------------------|
|             | 1.   | Head west on E Houston St toward S Washington Ave                                   | <b>go 233 ft</b><br>total 233 ft  |
| ኅ           | 2.   | Take the 1st left onto <b>S Washington Ave</b><br>About 1 min                       | <b>go 0.2 mi</b><br>total 0.3 mi  |
| Ļ           | 3.   | Turn right at <b>W Travis St</b>                                                    | go 66 ft<br>total 0.3 mi          |
| ٦           | 4.   | Take the 1st left onto <b>S Washington Ave</b><br>About 4 mins                      | <b>go 1.0 mi</b><br>total 1.2 mi  |
| 43          | 5.   | Turn right at <b>TX-43 S/W Pinecrest Dr</b> Continue to follow TX-43 S About 5 mins | go 4.1 mi<br>total 5.4 mi         |
| 20          | 6.   | Turn right to merge onto I-20 W About 1 hour 54 mins                                | <b>go 115 mi</b><br>total 120 mi  |
| <b>557</b>  | 7.   | Slight right at TX-557 Spur W (signs for US-80 W/Dallas) About 4 mins               | go 4.3 mi<br>total 124 mi         |
| <b>80</b>   | 8.   | Continue onto US-80 W About 17 mins                                                 | <b>go 15.3 mi</b><br>total 140 mi |
| 635         | 9.   | Take the exit onto I-635 N About 13 mins                                            | <b>go 12.0 mi</b><br>total 152 mi |
| <u>75</u>   | 10.  | Take exit 19A to merge onto US-75 N toward Mc Kinney About 6 mins                   | go 5.6 mi<br>total 157 mi         |
| 7           | 11.  | Take exit 27A toward Galatyn Pkwy/Renner Rd                                         | go 0.3 mi<br>total 158 mi         |
|             | 12.  | Merge onto N Central Expy<br>About 2 mins                                           | <b>go 1.3 mi</b><br>total 159 mi  |
| 4           | 13.  | Turn right at <b>W Renner Rd</b> Destination will be on the right                   | <b>go 0.1 mi</b><br>total 159 mi  |
| <b>B</b> 10 | 01 V | V Renner Rd, Richardson, TX 75082                                                   |                                   |