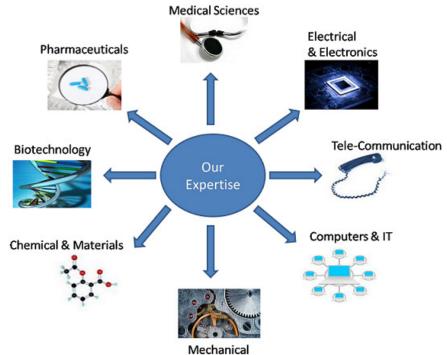

## Prior Art Search Services

Menteso is an expert of prior art searches. Our team has successfully completed more than 3500+ Prior Art Search projects.

We have expertise in below technological domains:

We have domain experts and they prepare punctiliously analysed strings for our search. We meticulously work around the key words relevant to the subject matter. We customize the reports as per the client's requirements. Our searching strategies include key word based search, classification based search, assignee based search and inventor based searches. Our prior art search services include: