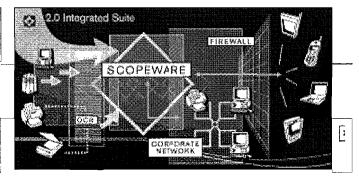

#### Scopeware 2.0 Integrated Suite

—Scopeware 2.0 Integrated Suite is a complete information management solution that provides real-time wireline and wireless access to works-in-progress, legacy network information and scanned paper-based documents, email and email attachments, calendaring and collaboration tools, and more.

Provide secure access to information with document-based permissioning. Maximize the value of your information by putting information in the hands of the people who need it now. Old information, new information — where you want it, when you need it.

Scopeware 2.0 Integrated Suite puts the features of the powerful Scopeware modules at your organization's fingertips. Powered by patented revolutionary information storage, and access technology, Scopeware 2.0 Integrated Suite captures, indexes, and makes available all of the digital and paper-based information stored within your organization. Users can search for information based on document title, document content, when the document was created, document type, and more — AND they can access the information from their desktop, laptop, PDA, or WAP phone.