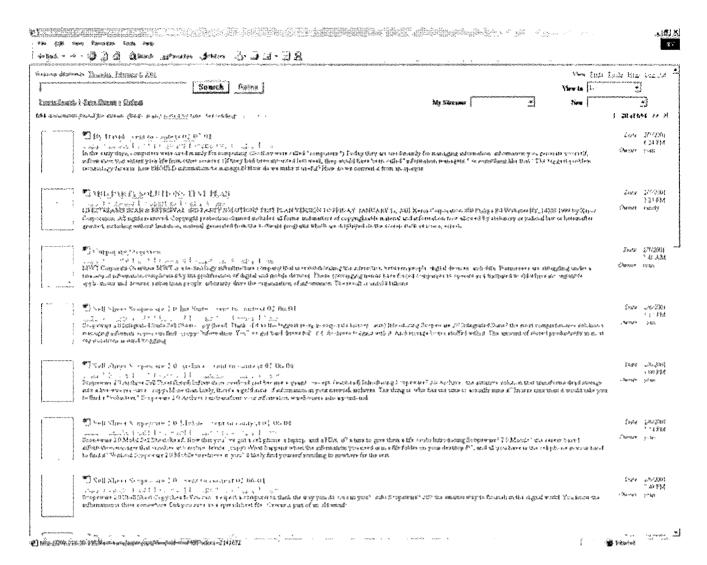

### Scopeware 2.0

Scopeware 2.0 is a revolutionary integrated information management software that works the way people think — organizing your information by content and time. Working seamlessly alongside other applications in your network, Scopeware 2.0 automatically captures ALL essential information as individuals work, creating a stream that can be readily tapped.

Scopeware 2.0 captures, indexes, and makes available information stored within your organization in real time. Users can search for information based on document title, document content, when the document was created, document type and more. Furthermore, streams of information can be refined allowing users to zero in on the document or documents that they need — all of this without once leaving their desk.