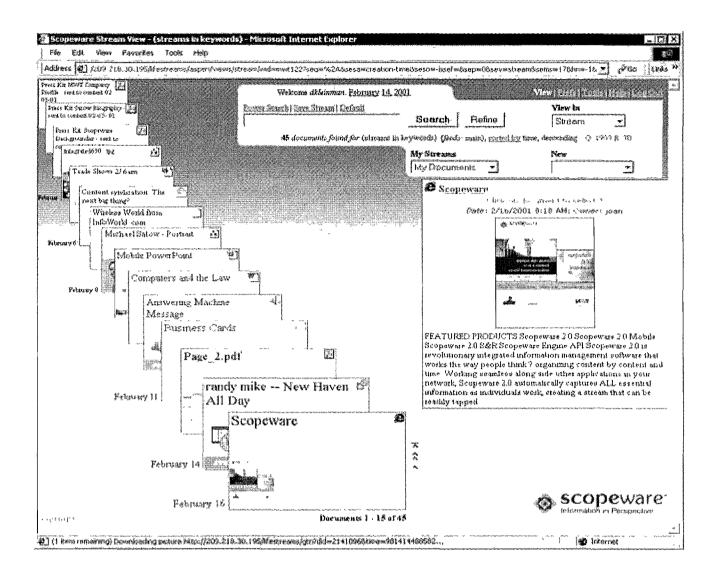

### Scopeware 2.0

Scopeware 2.0 is a revolutionary integrated information management software that works the way people think — organizing your information by content and time. Working seamlessly alongside other applications in your network, Scopeware 2.0 automatically captures ALL essential information as individuals work, creating a stream that can be readily tapped.

#### Scopeware 2.0

Scopeware 2.0 is a revolutionary integrated information management software that works the way people think — organizing your information by content and time. Working seamlessly alongside other applications in your network, Scopeware 2.0 automatically captures ALL essential information as individuals work, creating a stream that can be readily tapped.

## Scopeware 2.0

Scopeware 2.0 is a revolutionary integrated information management software that works the way people think — organizing your information by content and time. Working seamlessly alongside other applications in your network, Scopeware 2.0 automatically captures ALL essential information as individuals work, creating a stream that can be readily tapped.