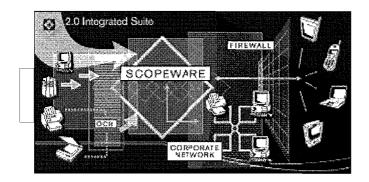

#### Scopeware 2.0 Integrated Suite

—Scopeware 2.0 Integrated Suite is a complete information management solution that provides real-time wireline and wireless access to works-in-progress, legacy network information and scanned paper-based documents, email and email attachments, calendaring and collaboration tools, and more.

Scopeware 2.0 Integrated Suite puts the features of the powerful Scopeware modules at your organization's fingertips. Powered by patented revolutionary information storage, and access technology, Scopeware 2.0 Integrated Suite captures, indexes, and makes available all of the digital and paper-based information stored within your organization. Users can search for information based on document title, document content, when the document was created, document type, and more — AND they can access the information from their desktop, laptop, PDA, or WAP phone.

#### Scopeware 2.0 Integrated Suite

Scopeware 2.0 Integrated Suite is a complete information management solution that provides real-time wireline and wireless access to works-in-progress, legacy network information and scanned paper-based documents, email and email attachments, calendaring and collaboration tools, and more.