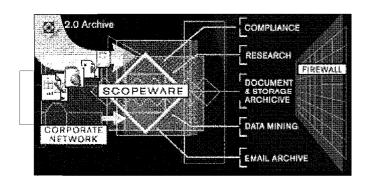

#### Scopeware 2.0 Archive

Scopeware 2.0 Archive is an archival and research tool that brings the organizational benefits of Scopeware to vast repositories of business critical information. With a read-only interface, Scopeware 2.0 Archive transforms any collection of email, archived electronic information, documents, proprietary data feeds, or custom business systems into digital reference libraries.

Putting previously created information in the hands of the people who need it today. Unleash the power of legacy information in your company.

Scopeware 2.0 Archive is perfect for compliance, research, sales force management, forms processing, and LAN directory monitoring. Powered by patented revolutionary information storage and access technology, Scopeware 2.0 Archive captures, indexes, and makes available information stored within your organization. Users can search for information based on document title, document content, when the document was created, document type, and more. Furthermore, streams of information can be refined, allowing users to zero in on the document or documents that they need — all of this without once leaving their desk.