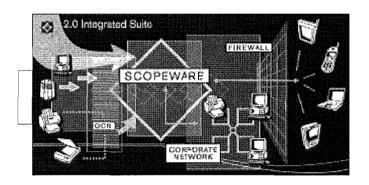

#### Scopeware 2.0 Integrated Suite

—Scopeware 2.0 Integrated Suite is a complete information management solution that provides real-time wireline and wireless access to works-in-progress, legacy network information and scanned paper-based documents, email and email attachments, calendaring and collaboration tools, and more.

Provide secure access to information with document-based permissioning. Maximize the value of your information by putting information in the hands of the people who need it now. Old information, new information — where you want it, when you need it.

Scopeware 2.0 Integrated Suite puts the features of the powerful Scopeware modules at your organization's fingertips. Powered by patented revolutionary information storage, and access technology, Scopeware 2.0 Integrated Suite captures, indexes, and makes available all of the digital and paper-based information stored within your organization. Users can search for information based on document title, document content, when the document was created, document type, and more — AND they can access the information from their desktop, laptop, PDA, or WAP phone.