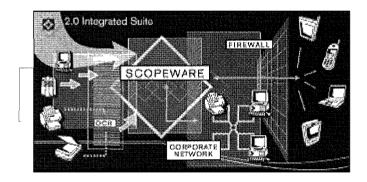

#### Scopeware 2.0 Integrated Suite

Scopeware 2.0 Integrated Suite is a complete information management solution that provides real-time wireline and wireless access to works-in-progress, legacy network information and scanned paper-based documents, email and email attachments, calendaring and collaboration tools, and more.

Provide secure access to information with document-based permissioning. Maximize the value of your information by putting information in the hands of the people who need it now. Old information, new information — where you want it, when you need it.

Scopeware 2.0 Integrated Suite puts the features of the powerful Scopeware modules at your organization's fingertips. Powered by patented revolutionary information storage, and access technology, Scopeware 2.0 Integrated Suite captures, indexes, and makes available all of the digital and paper-based information stored within your organization. Users can search for information based on document title, document content, when the document was created, document type, and more — AND they can access the information from their desktop, laptop, PDA, or WAP phone.