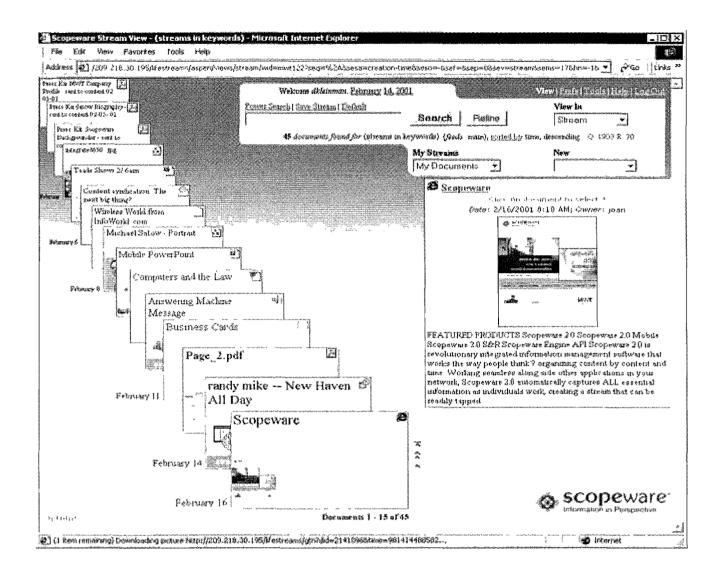

### Scopeware 2.0

Scopeware 2.0 is a revolutionary integrated information management software that works the way people think — organizing your information by content and time. Working seamlessly alongside other applications in your network, Scopeware 2.0 automatically captures ALL essential information as individuals work, creating a stream that can be readily tapped.

Scopeware 2.0 captures, indexes, and makes available information stored within your organization in real time. Users can search for information based on document title, document content, when the document was created, document type and more. Furthermore, streams of information can be refined allowing users to zero in on the document or documents that they need — all of this without once leaving their desk.