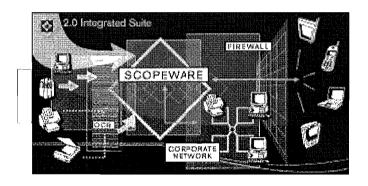

#### Scopeware 2.0 Integrated Suite

Scopeware 2.0 Integrated Suite is a complete information management solution that provides real-time wireline and wireless access to works-in-progress, legacy network information and scanned paper-based documents, email and email attachments, calendaring and collaboration tools, and more.

Provide secure access to information with document-based permissioning. Maximize the value of your information by putting information in the hands of the people who need it now. Old information, new information — where you want it, when you need it.

Scopeware 2.0 Integrated Suite puts the features of the powerful Scopeware modules at your organization's fingertips. Powered by patented revolutionary information storage, and access technology, Scopeware 2.0 Integrated Suite captures, indexes, and makes available all of the digital and paper-based information stored within your organization. Users can search for information based on document title, document content, when the document was created, document type, and more — AND they can access the information from their desktop, laptop, PDA, or WAP phone.