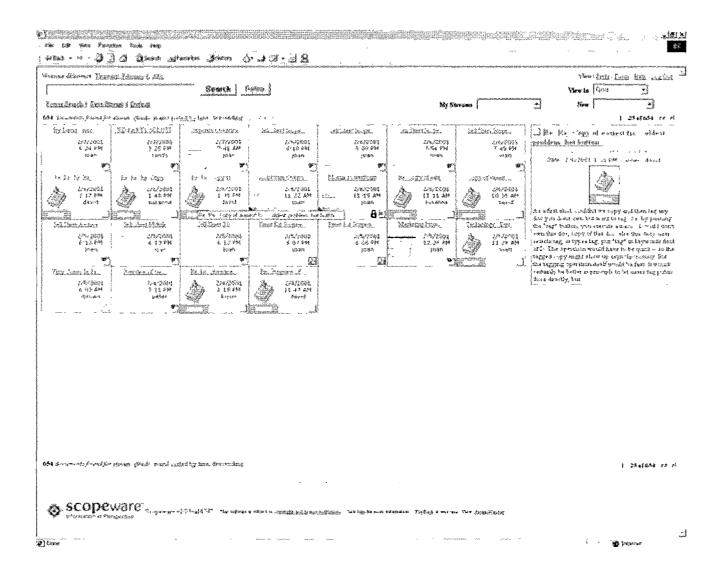

Scopeware 2.0 captures, indexes, and makes available information stored within your organization in real time. Users can search for information based on document title, document content, when the document was created, document type and more. Furthermore, streams of information can be refined allowing users to zero in on the document or documents that they need — all of this without once leaving their desk.