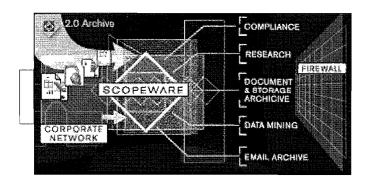

#### Scopeware 2.0 Archive

Scopeware 2.0 Archive is an archival and research tool that brings the organizational benefits of Scopeware to vast repositories of business critical information. With a read-only interface, Scopeware 2.0 Archive transforms any collection of email, archived electronic information, documents, proprietary data feeds, or custom business systems into digital reference libraries.

Putting previously created information in the hands of the people who need it today. Unleash the power of legacy information in your company.

Scopeware 2.0 Archive is perfect for compliance, research, sales force management, forms processing, and LAN directory monitoring. Powered by patented revolutionary information storage and access technology, Scopeware 2.0 Archive captures, indexes, and makes available information stored within your organization. Users can search for information based on document title, document content, when the document was created, document type, and more. Furthermore, streams of information can be refined, allowing users to zero in on the document or documents that they need — all of this without once leaving their desk.