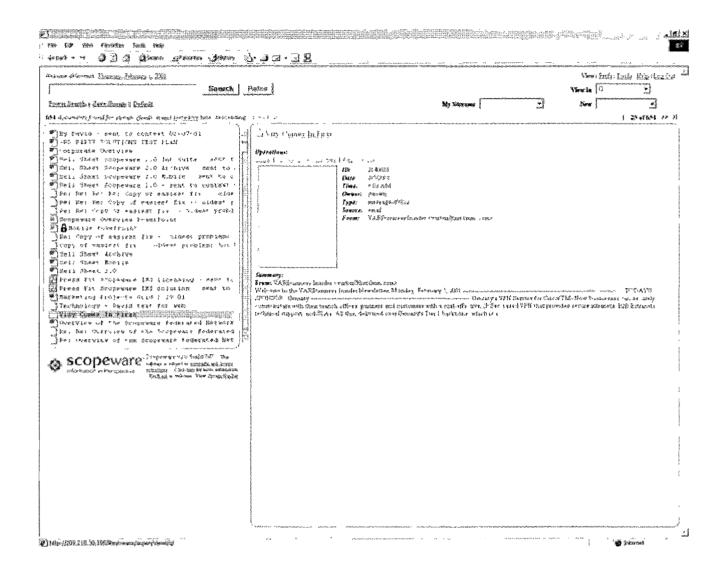

### Scopeware 2.0

Scopeware 2.0 is a revolutionary integrated information management software that works the way people think — organizing your information by content and time. Working seamlessly alongside other applications in your network, Scopeware 2.0 automatically captures ALL essential information as individuals work, creating a stream that can be readily tapped.

Scopeware 2.0 captures, indexes, and makes available information stored within your organization in real time. Users can search for information based on document title, document content, when the document was created, document type and more. Furthermore, streams of information can be refined allowing users to zero in on the document or documents that they need — all of this without once leaving their desk.