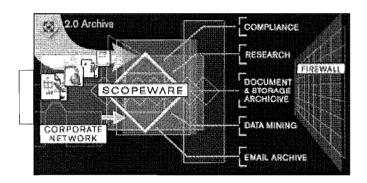

#### Scopeware 2.0 Archive

Scopeware 2.0 Archive is an archival and research tool that brings the organizational benefits of Scopeware to vast repositories of business critical information. With a read-only interface, Scopeware 2.0 Archive transforms any collection of email, archived electronic information, documents, proprietary data feeds, or custom business systems into digital reference libraries.

Putting previously created information in the hands of the people who need it today. Unleash the power of legacy information in your company.

Scopeware 2.0 Archive is perfect for compliance, research, sales force management, forms processing, and LAN directory monitoring. Powered by patented revolutionary information storage and access technology, Scopeware 2.0 Archive captures, indexes, and makes available information stored within your organization. Users can search for information based on document title, document content, when the document was created, document type, and more. Furthermore, streams of information can be refined, allowing users to zero in on the document or documents that they need — all of this without once leaving their desk.