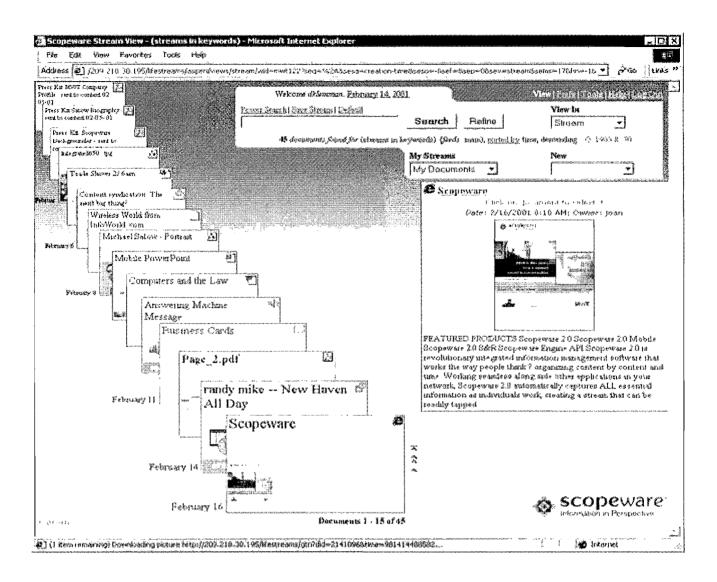

### Scopeware 2.0

Scopeware 2.0 is a revolutionary integrated information management software that works the way people think — organizing your information by content and time. Working seamlessly alongside other applications in your network, Scopeware 2.0 automatically captures ALL essential information as individuals work, creating a stream that can be readily tapped.

Scopeware 2.0 captures, indexes, and makes available information stored within your organization in real time. Users can search for information based on document title, document content, when the document was created, document type and more. Furthermore, streams of information can be refined allowing users to zero in on the document or documents that they need — all of this without once leaving their desk.