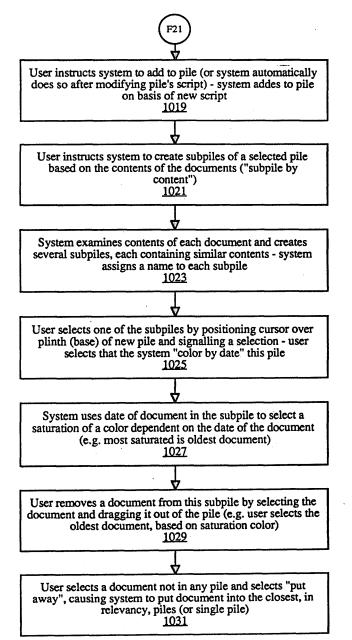

## Figure 21

User creates pile by moving one document on top of another document 1001 User moves newly created pile to desired location by positioning cursor over plinth (base) of new pile and signalling a selection and moving cursor 1003 User selects another pile by positioning cursor over its plinth and signalling a selection 1005 User opens this pile by double clicking signal generation means while positioning cursor over plinth (base) of the pile 1007 Pile opens in a pile window (or documents in pile are spread-out) 1009 User closes pile window by positioning cursor over close box and signalling a selection 1011 User selects a document not in this pile and drags it on top of this existing pile to add it to the pile 1012 Since the targeted pile is a scripted pile and the new document doesn't match the current criteria of the pile, the system responds to added document by displaying a script dialog box-user selects to modify the pile's script 1015 System modifies pile's script on basis user input (user specifies particular criteria to use in modifying pile's script, e.g. user selects 2 unique words from added document, or a particular label) 1017