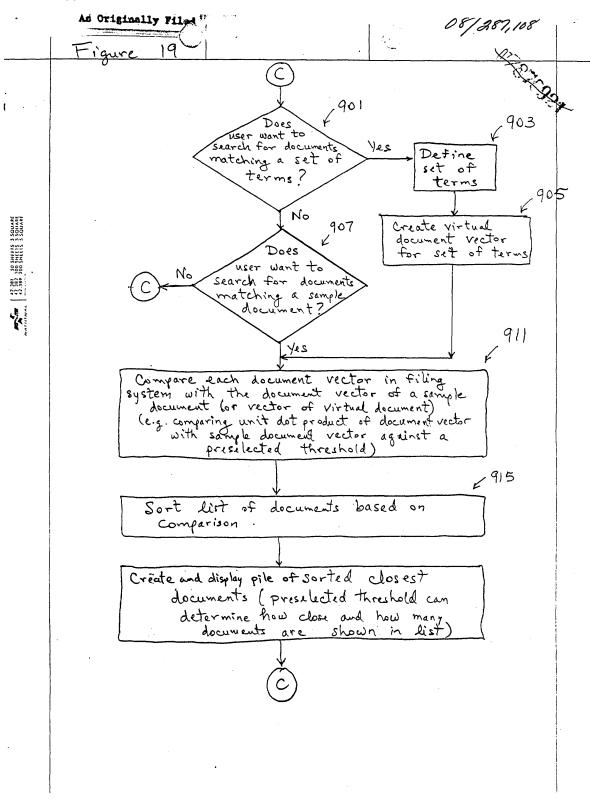

## Figure 21

User creates pile by moving one document on top of another document 1001 User moves newly created pile to desired location by positioning cursor over plinth (base) of new pile and signalling a selection and moving cursor 1003 User selects another pile by positioning cursor over its plinth and signalling a selection 1005 User opens this pile by double clicking signal generation means while positioning cursor over plinth (base) of the pile 1007 Pile opens in a pile window (or documents in pile are spread-out) 1009 User closes pile window by positioning cursor over close box and signalling a selection 1011 User selects a document not in this pile and drags it on top of this existing pile to add it to the pile 1012 Since the targeted pile is a scripted pile and the new docu