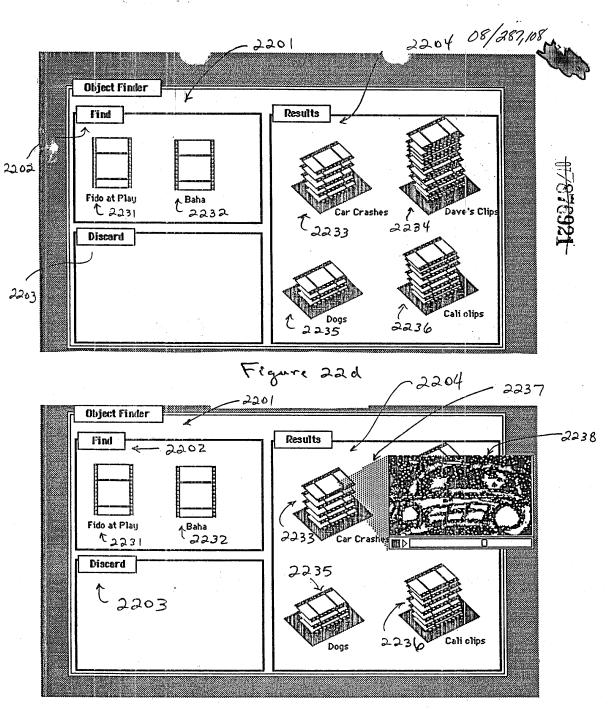

ng cursor over plinth (base) of the pile 1007 Pile opens in a pile window (or documents in pile are spread-out) 1009 User closes pile window by positioning cursor over close box and signalling a selection 1011 User selects a document not in this pile and drags it on top of this existing pile to add it to the pile 1012 Since the targeted pile is a scripted pile and the new document doesn't match the current criteria of the pile, the system responds to added document by displaying a script dialog box-user selects to modify the pile's script 1015 System modifies pile's script on basis user input (user specifies particular criteria to use in modifying pile's script, e.g. user selects 2 unique words from added document, or a particular label) 1017

A The

Figure 21 continued





Figure 22a





Figure 22e

| Attorney's Docket No<br>1 PR<br>30 THE COMMISSION<br>992 Washington, D.C. |                                                                                                        | EMARKS                                                                                                                                                      | 07/ <b>87692.1<sub>eatent</sub></b>                                                                                                                                                     |
|---------------------------------------------------------------------------|--------------------------------------------------------------------------------------------------------|-----------------------------------------------------------------------------