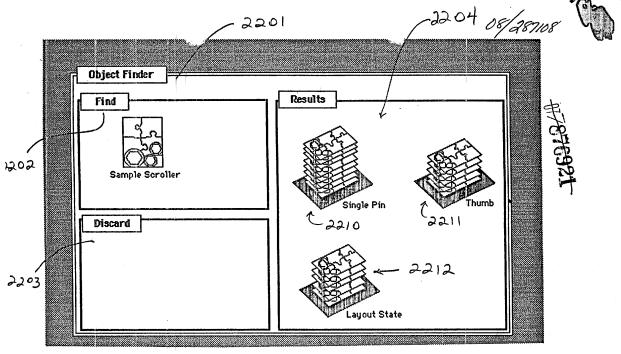

## Figure 21

User creates pile by moving one document on top of another document 1001 User moves newly created pile to desired location by positioning cursor over plinth (base) of new pile and signalling a selection and moving cursor 1003 User selects another pile by positioning cursor over its plinth and signalling a selection 1005 User opens this pile by double clicking signal generation means while positioning cursor over plinth (base) of the pile 1007 Pile opens in a pile window (or documents in pile are spread-out) 1009 User closes pile window by positioning cursor over close box and signalling a selection 1011 User selects a document not in this pile and drags it on top of this existing pile to add it to the pile 1012 Since the targeted pile is a scripted pile and the new document doesn't match the current criteria of the pile, the system responds to added document by displaying a script dialog box-user selects to modify the pile's script 1015 System modifies pile's script on basis user input (user specifies particular criteria to use in modifying pile's script, e.g. user selects 2 unique words from added document, or a particular label) 1017