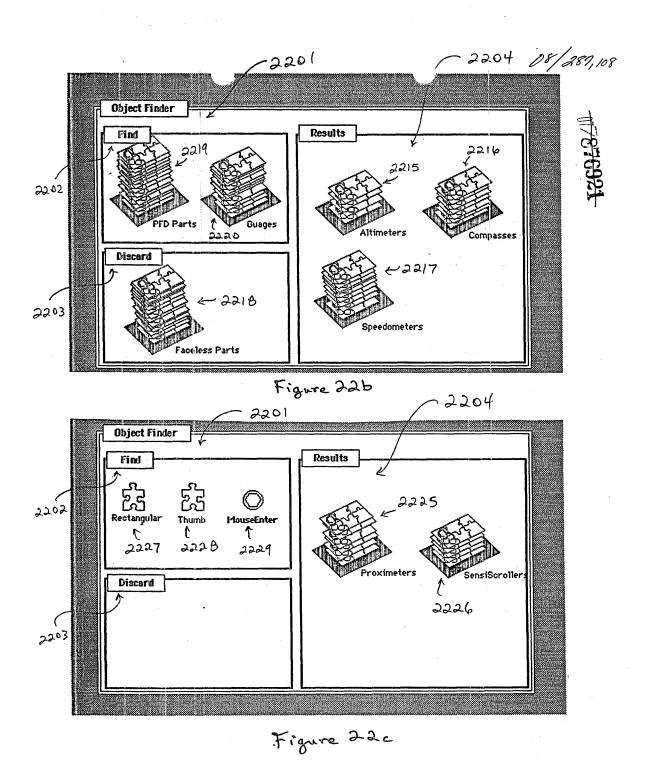

ning cursor over plinth (base) of the pile 1007 Pile opens in a pile window (or documents in pile are spread-out) 1009 User closes pile window by positioning cursor over close box and signalling a selection 1011 User selects a document not in this pile and drags it on top of this existing pile to add it to the pile 1012 Since the targeted pile is a scripted pile and the new document doesn't match the current criteria of the pile, the system responds to added document by displaying a script dialog box-user selects to modify the pile's script 1015 System modifies pile's script on basis user input (user specifies particular criteria to use in modifying pile's script, e.g. user selects 2 unique words from added document, or a particular label) 1017

A The

Figure 21 continued





Figure 22a





Figure 22e

| Attorney's Docket No<br>1 PR<br>30 THE COMMISSION<br>992 Washington, D.C. |                                                                                                        | EMARKS                                                                                                                                                      | 07/ <b>87692.1<sub>eatent</sub></b>                                                                                                                                                     |
|---------------------------------------------------------------------------|--------------------------------------------------------------------------------------------------------|---------------------------------------------------------------------------