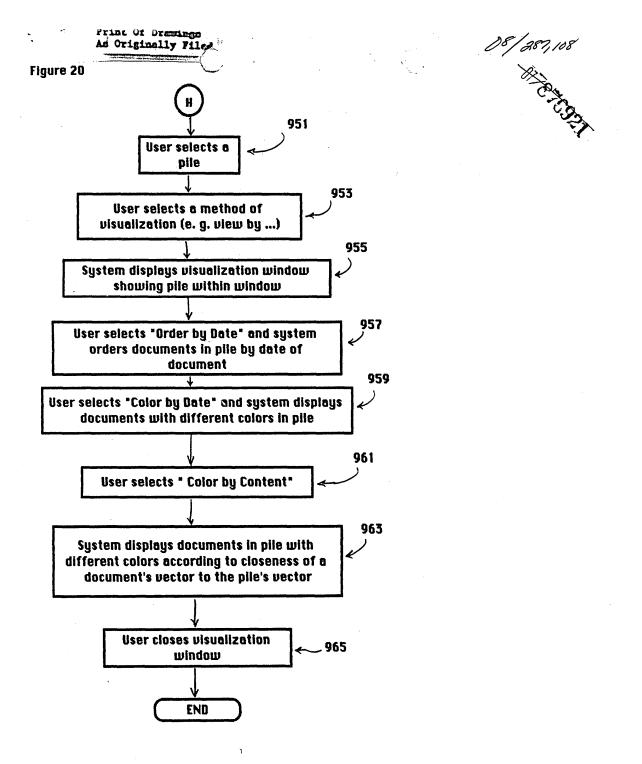

## Figure 21

User creates pile by moving one document on top of another document 1001 User moves newly created pile to desired location by positioning cursor over plinth (base) of new pile and signalling a selection and moving cursor 1003 User selects another pile by positioning cursor over its plinth and signalling a selection 1005 User opens this pile by double clicking signal generation means while positioning cursor over plinth (base) of the pile 1007 Pile opens in a pile window (or documents in pile are spread-out) 1009 User closes pile window by positioning cursor over close box and signalling a selection 1011 User selects a document not in this pile and drags it on top of this existing pile to add it to the pile 1012 Since the targeted pile is a scripted pile and the new docume