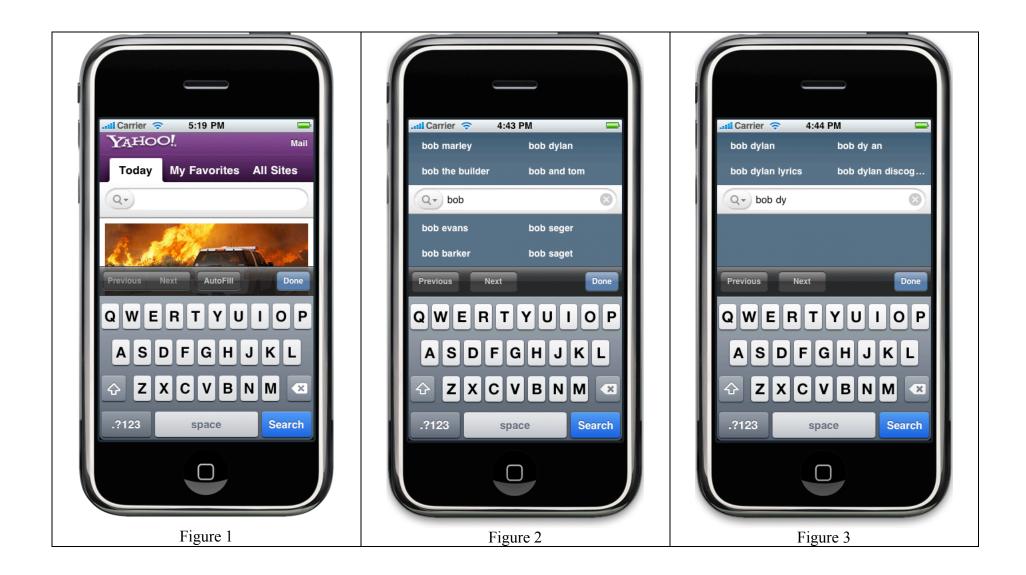

#### Appendix L to EMG's P.R. 3-1 Disclosure of Asserted Claims and Infringement Contentions Exhibit C to Claim Chart Regarding Infringement of U.S. Patent 7,441,196

### Appendix L to EMG's P.R. 3-1 Disclosure of Asserted Claims and Infringement Contentions Exhibit C to Claim Chart Regarding Infringement of U.S. Patent 7,441,196